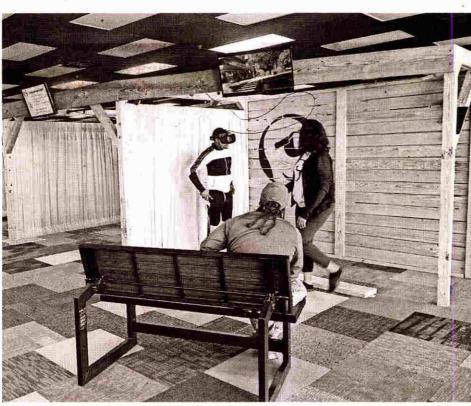

## Virtual reality arcade now open in Westland

David Veselenak Hometownlife.com

The world can be your playground if you head to a storefront in the West Ridge shopping center in Westland. Young and old, able-bodied or in a wheelchair, anyone can battle zombies in the Arizona desert, swim in the ocean or even walk off a board on a building 80 stories up.

That's the idea behind The Sandbox Virtual Reality Arcade, which opened earlier this month across from the Westland Shopping Center.

The process of bringing the arcade, which uses HTC Vive virtual reality headsets to immerse players into an alternate world, to Westland happened when an investor visited the arcade opened by Jeremy Bigelow in Flint Township.

See VR ARCADE, Page 7A

Timothy Miket plays a virtual-reality shooting game March 18 at Westland's Sandbox. His point of view is displayed on the monitor above his head.

Contact David Veselenak at dveselenak@hometownlife.com.

The Sandbox has several 10-by-10-foot walled-off areas for visitors so they have room to move about in their virtual reality worlds. JOHN HEIDER/HOMETOWNLIFE.COM