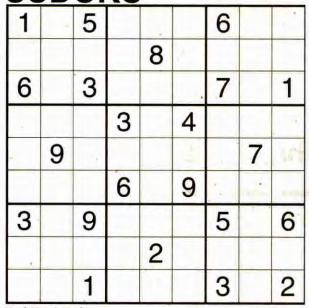

m 75 Crawl (with) game 44 Mortgage 114 Bullfight cry 97 Wine vat 50 Creative 116 - and cry 7 Covers with claim 76 Chemical "I" sediment flashes blacktop 45 Quick bite 80 Tubular pasta 117 Noted period 81 Actress Falco 118 Present 51 Rain forest. 98 Most 8 Hearty dish 47 Kachina doll 82 "I" problems snooping 9 Noon, e.g. carvers 17 11 21 22 20 25 23 26 28 29 30 31 33 34 32 35 41 37 38 42 40 43 46 45 48 50 52 54 55 59 63 65 66 67 68 69 72 73 75 | 76 79 78 80 81 82 83 84 88 89 96 95 98 99 100 101 102 104 105 108 109 110 111 112 113 114 115 116 117 118 120 121 123 124

For assistance or suggestions on the Puzzle Corner, contact Steve McClellan at (517) 702-4247 or smcclellan@michigan.com. Want more puzzles? Check out the "Just Right Crossword Puzzles" books at QuillDriverBooks.com

## SUDOKU



Here's How It Works:
Sudoku puzzles are formatted as a 9x9 grid, broken into nine 3x3 boxes. To solve a sudoku, the numbers 1 through 9 must fill each row, column and box. Each number can appear only once in each row, column and box. You can figure out the order in which the numbers will appear by using the numeric clues provided in the boxes. The more numbers you name, the easier it gets to solve the puzzle!

## **RETAIL TODAY WORD SEARCH**



### WORDS

AISLE

**ANALYTICS** ANCHOR **ASSOCIATE BEACONS** BIG BOX CATALOG CHAIN CHECKOUT CLICK CUSTOMER DATA DEALS DEMAND DEMOGRAPHIC DISTRIBUTOR **ECOMMERCE** OOT TRAFFT GROCERY INVENTORY LAYAWAY LOSS LEADER MANUFACTURER MARKDOWN **PAYMENT** POS PRICING **PRODUCTS** RELATIONSHIP RETAILER RETURNS SALE STOCK

TENANT

TERMINAL



|   |