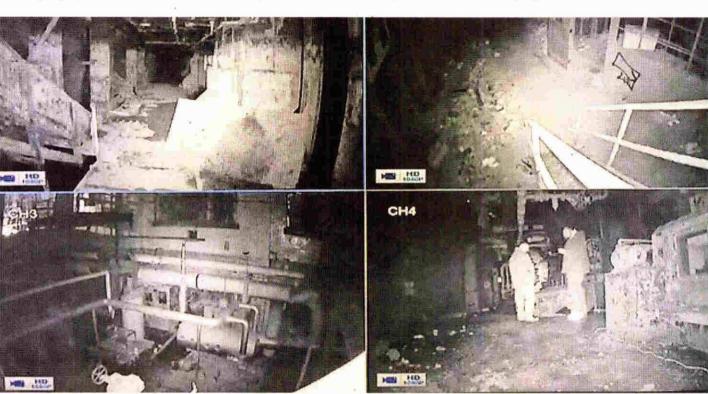

# Expert: Lights at psychiatric hospital are not paranormal

Frank Witsil Detroit Free Press USA TODAY NETWORK

A closer look at video from a night at the Eloise Psychiatric Hospital in Westland suggests the orange and white lights first thought to be evidence of paranormal activity can be explained by science, one of the ghost hunters who made the recording acknowledged.

The "light anomalies" that the ghost hunters found, including an orange orb

and a white light, were the result of lieve in ghosts. flashlight reflections in a monitor, Detroit Paranormal Expeditions co-founder Jeff Adkins said in an email to the Free Press.

Two weekends ago, Adkins and his band of ghost hunters revisited the Eloise to examine the basement of a building that had been closed off for decades because it was flooded.

"For any group in our line of work, it's their responsibility to rule out rational explanations if they are available," he said in a later interview.

In this case, he said, further investigation revealed the bright lights that appear in the lower right-hand corner of the monitor weren't in the original video and therefore are a reflection of another light, rather than a supernatural phe-

Infrared cameras captured video in the abandoned Eloise Psychiatric Hospital. COURTESY OF DETROIT PARANORMAL EXPEDITIONS

Been Told You Have To "Live With The Pain?"

WHEN: Tuesday 4/2, 4/23, 5/7 or Friday 4/12 5/17 11AM-12PM WHERE: Scrambler Marie's, 43225 Ford Rd Canton, MI COST: FREE!! Lunch will be served. RSVP: Please RSVP or ask about other dates. CALL: