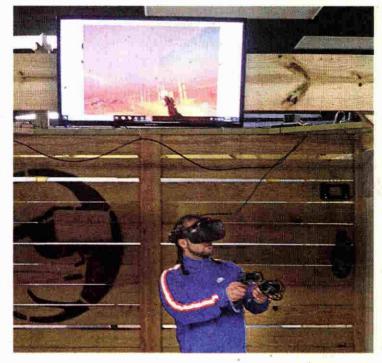

## Virtual reality arcade now open in Westland

David Veselenak Hometownlife.com

The world can be your playground if you head to a storefront in the West Ridge shopping center in Westland. Young and old, able-bodied or in a wheelchair, anyone can battle zombies in the Arizona desert, swim in the ocean or even walk off a board on a building 80 stories up.

That's the idea behind The Sandbox Virtual Reality Arcade, which opened earlier this month across from the Westland Shopping Center.

The process of bringing the arcade, which uses HTC Vive virtual reality headsets to immerse players into an alternate world, to Westland happened when an investor visited the arcade opened by Jeremy Bigelow in Flint Township.

See VR ARCADE, Page 7A

Timothy Miket plays a virtual-reality shooting game March 18 at Westland's Sandbox. His point of view is displayed on the monitor above his head.