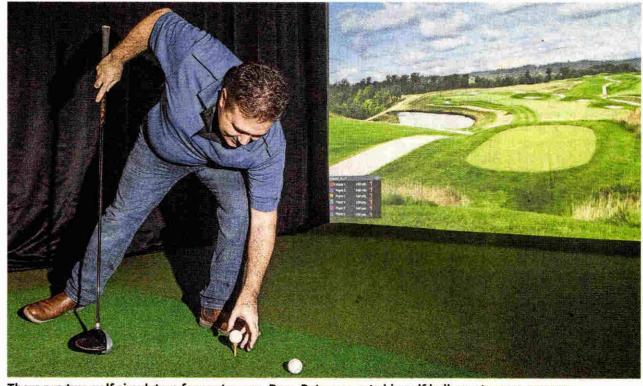

One side of Players features two golf simulators, 10 feet tall by 16 feet wide, that novices or pros can rent to practice alone or compete in groups. The other side of the business offers four card tables, where poker enthusiasts can play to win while helping raise

There are two golf simulators for customers. Dave Peterson sets his golf ball on a tee. BILL BRESLER | HOMETOWNLIFE.COM

Players Golf & Poker Room also offers blackjack. BILL BRESLER | HOMETOWNLIFE.COM

For Michigan's BEST Selection of Quality **Home Furnishings** go to