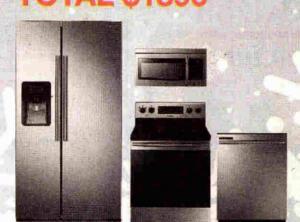

### **GE4-Piece Slate Kitchen Suite**

Refrigerator GNE25JMKES 1399\$ Range JGB700EEJES Dishwasher GDT655SMJES Microwave JVM6175EKES

### LG 4-Piece **Stainless Kitchen Suite**

Refrigerator LFXS26596ST \$2099 Range LRG3061ST \$649 **Dishwasher LDF5545ST** \$549 Microwave LMV1762ST \$199

### Samsung 4-Piece **Stainless Kitchen Suite**

Refrigerator RS25J500DSR \$899 Range NE59M4310SS \$479 Dishwasher DW80M2020US \$349 Microwave ME16K3000AS

### **Whirlpool 4-Piece Black Stainless Kitchen Suite**

Refrigerator WRF55550HV 1,399\$ Range WFE52550HV \$499 Dishwasher WDT730PAHV \$479 Microwave WMH325AHV \$467