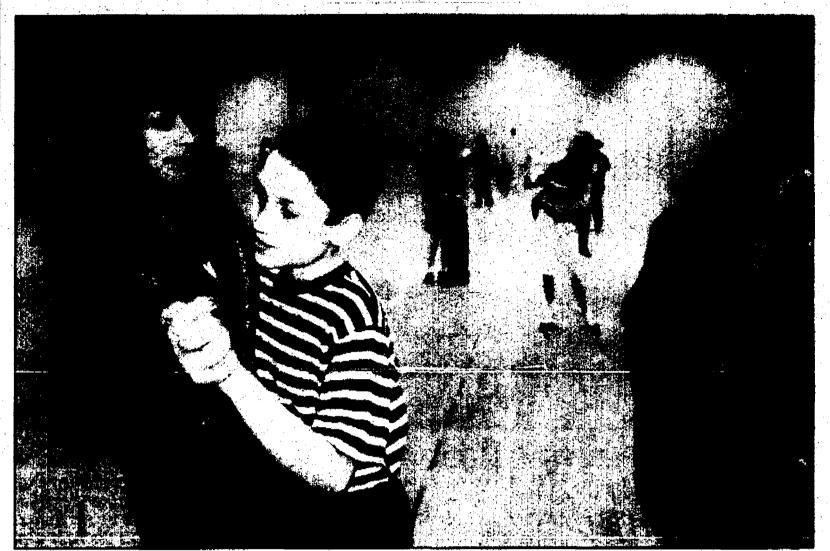

STAFF PHOTO BY MATTHEW TAPLINGER Good time: Sean McClain, 6. (right), and his younger brother, David, 3, enjoy a round of square dancing with their mother, Debbie, and others.

STAFF PROTO BY MATTHEW TAPLINGER

A sign: David McClain, 3, stops to give a high five to a fellow square dancer during the Mommy/Son Dance.