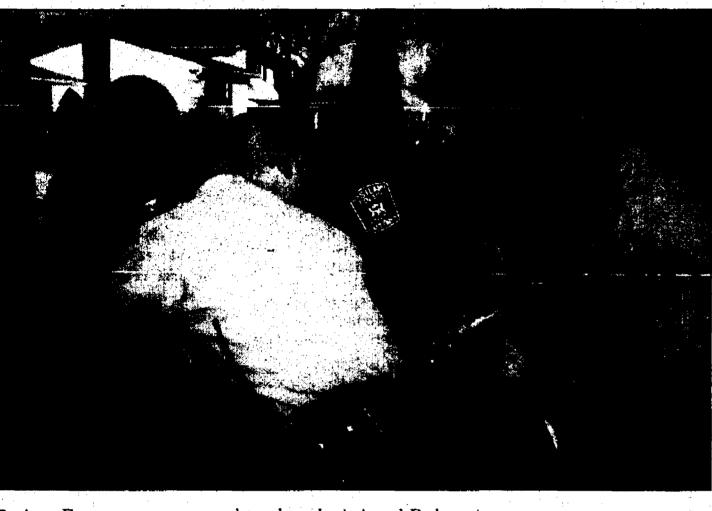

#### So happy together

STATE PROTO BY MATTHEW TAPLINGER

Lasting memories: Above, Adam Plowman, 10, slow dances with his mother, Lisa Smith, at the Mommy/Son Dance held at the Bailey Center Wednesday. At right, Steve Rudzki of Westland places a corsage on the arm of his daughter, Katlyn, 3, at the Daddy/Daughter Dance this past Tuesday night. For more on the Westland Parks and Recreation events. please see A3.

STAFF PHOTO BY TOM HAWLEY