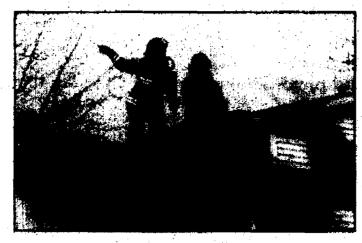

Illes and Observer

Zebra power: Heavy-duty planning for Wayne Memorial High School's "Celebrate Wayne" started this past week. All the clubs and sports groups got together to start brainstorming for the March 16 event. Above, members of the service organization Zebra Guides Nicole Walker, (clockwise), Derwin Ross, Jessi Speights, Brandy Rogers, Nicole Dubose and Quanisha Robinson talk about how they will display their club for the eighth-graders. "Celebrate Wayne" boosts school involvement for next year's ninth-graders.