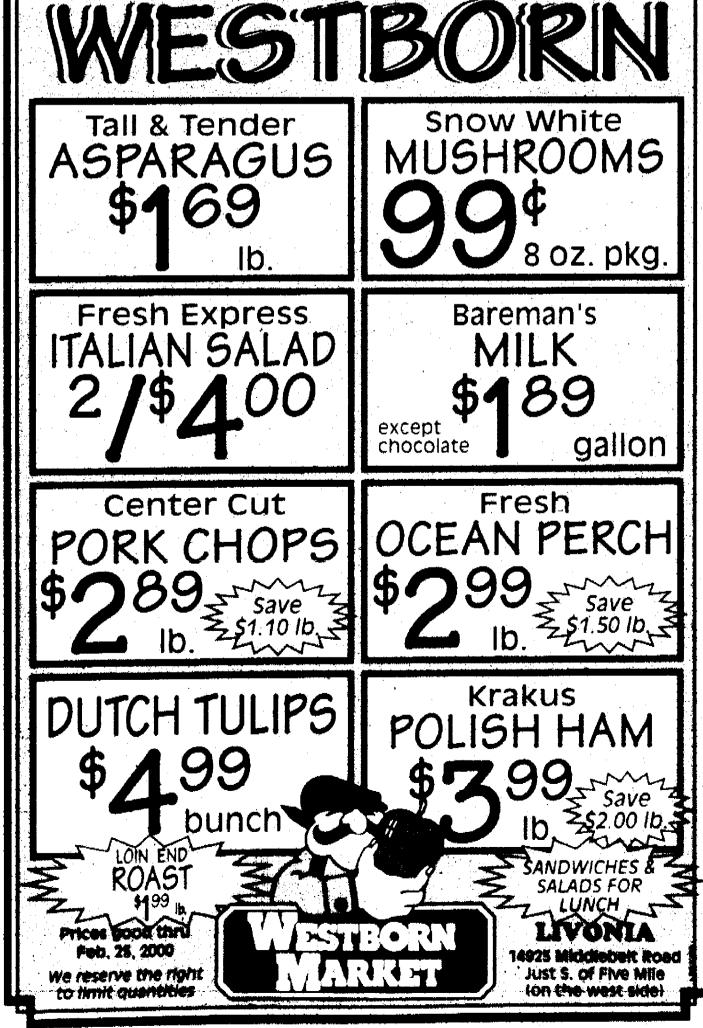

t 7 p.m. Wednesday, March 1, at the Waterman Center at Schoolcraft College, 18600 Haggerty Road.

tomatoes and marinated artichoke hearts; quesadillas and nachos sausages and ovenroasted potatoes and latkes Pasties, smoked chicken wings and mini-burritos also will be available.

The event is sponsored by the Schoolcraft College Gourmet Club, and Merchant's Warehouse of Dearborn and Royal

Oak. Tickets are \$35 and can be purchased at the Student Activities Office, lower Waterman Center or at Merchant's Warehouse locations. The Student Activities Office is open from 9 a.m. to 8 p.m. Monday through Thursday, and 9 a.m. to 5 p.m. Friday, Visa, MasterCard and Discover are accepted.

Make checks payable to Schoolcraft College. To order tickets by phone call (734) 462-

> ReadObserver Sports







PC Mike's Internet column, D5

Page 4, Section D

Sunday, February 20, 2000

# **BRIEFS**

#### **Pituitary support**

A Pituitary Disorders Education and Support meeting scheduled from 11 a.m. to 2 p.m. April 9 featuring guest speaker Dr. Nasir Haque. Haque is board certified in both Pediatric Endocrinology and Internal Medicine. He completed his endocrine training at Hospital for Sick Children, in London England, and Children's Hospital of Pennsylvania, University of Pennsylvania, Philadelphia. Hespecializes on endocrine and metabolic disorders. Furthermore, he has experience treating GH Deficiency in both pediatric and adult patients. He is affiliated with St Joseph Pontiac and Oakwood Hospitals. Dr. Haque is developing a "Center of Excellence" focused on the health and well being o