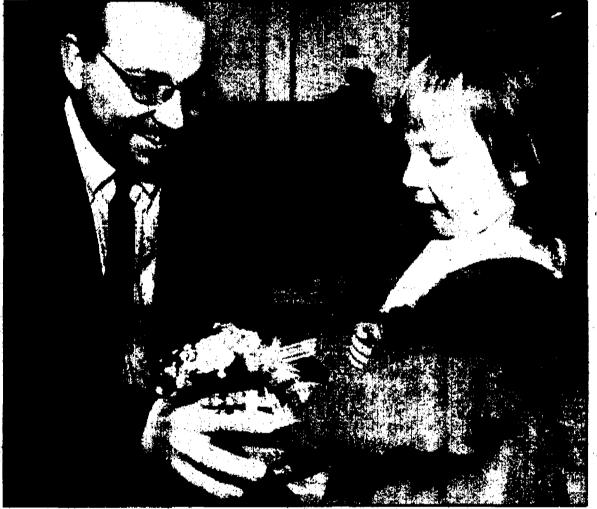

Love you: Scott Rochon of

Livonia dances with his

'daughter, Brandi, 8, at-

the Westland

Hoppy: Joe Baker of Canton lifts his daughter, Brittany, 4, in the bunny hop at the Daddy/Daughter Dance at the Bailey Center, James Dernai and Karrissa, 11, of Westland follow in the long line of bunny hoppers.