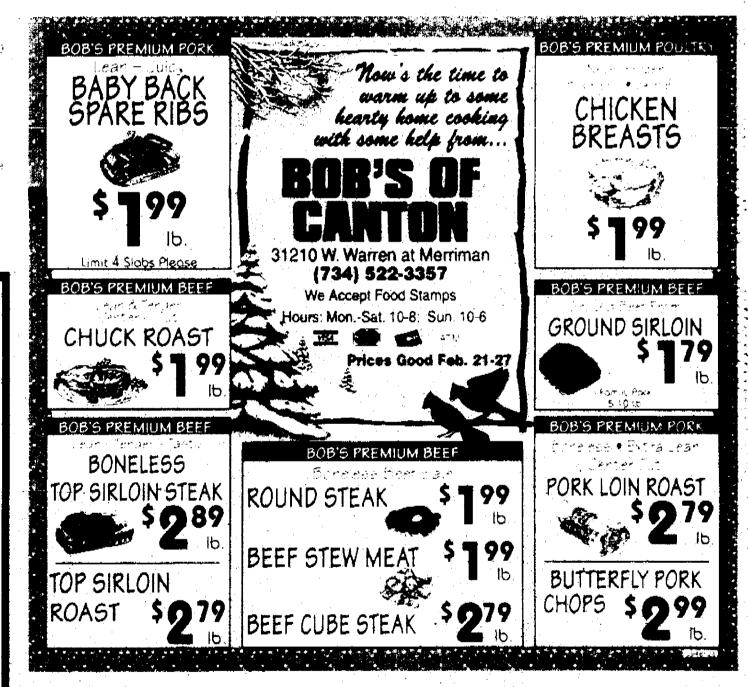

#### AMERICAN FAMILY DINER 501 WAYNE ROAD . WESTLAND AMERICA (Just South of Cherry Hill Road) 734-641-2559

Prime Rib **Dinner For 2** 

Served With Salad and All You Can Eat Soup Bar & Choice of Potato, Vegetable & Homernade Breadsticks

Bar-B-Que

Served With Salad and All You Can Eat Soup Bar & Choice of Potato, Vegetable & Homemade Breadsticks With Coupon Only - May Not Be Combined With Other Office of Discounts - Exp. 5/15/00 ...