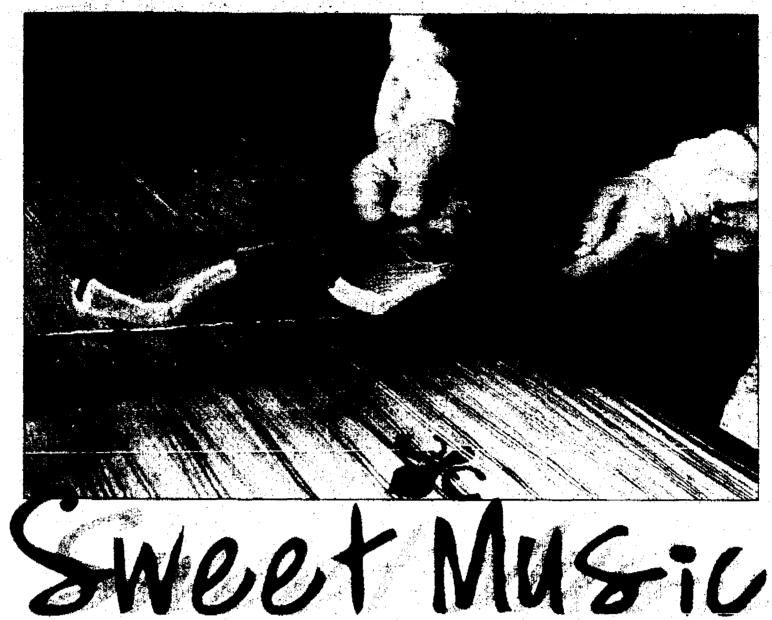

#### **Kettering celebration**

Music: Abobe, reindeer Jamie Sommervell (left), Steven Udell (center) and Adam Kay, who was the narrator, perform sign language to "We Wish You a Merry Christmas." They're with the other kindergartners of Ann McKolay's classes at Kettering Elementary, who did a Winter Holiday program this past Wednesday. At left, mice Mikey Dressler (left) and Alyse Clark peek out before going on stage performing to "The Night Before Christmas." Below, fast asleep, are William Gibbs as Papa and William Pace as Santa.