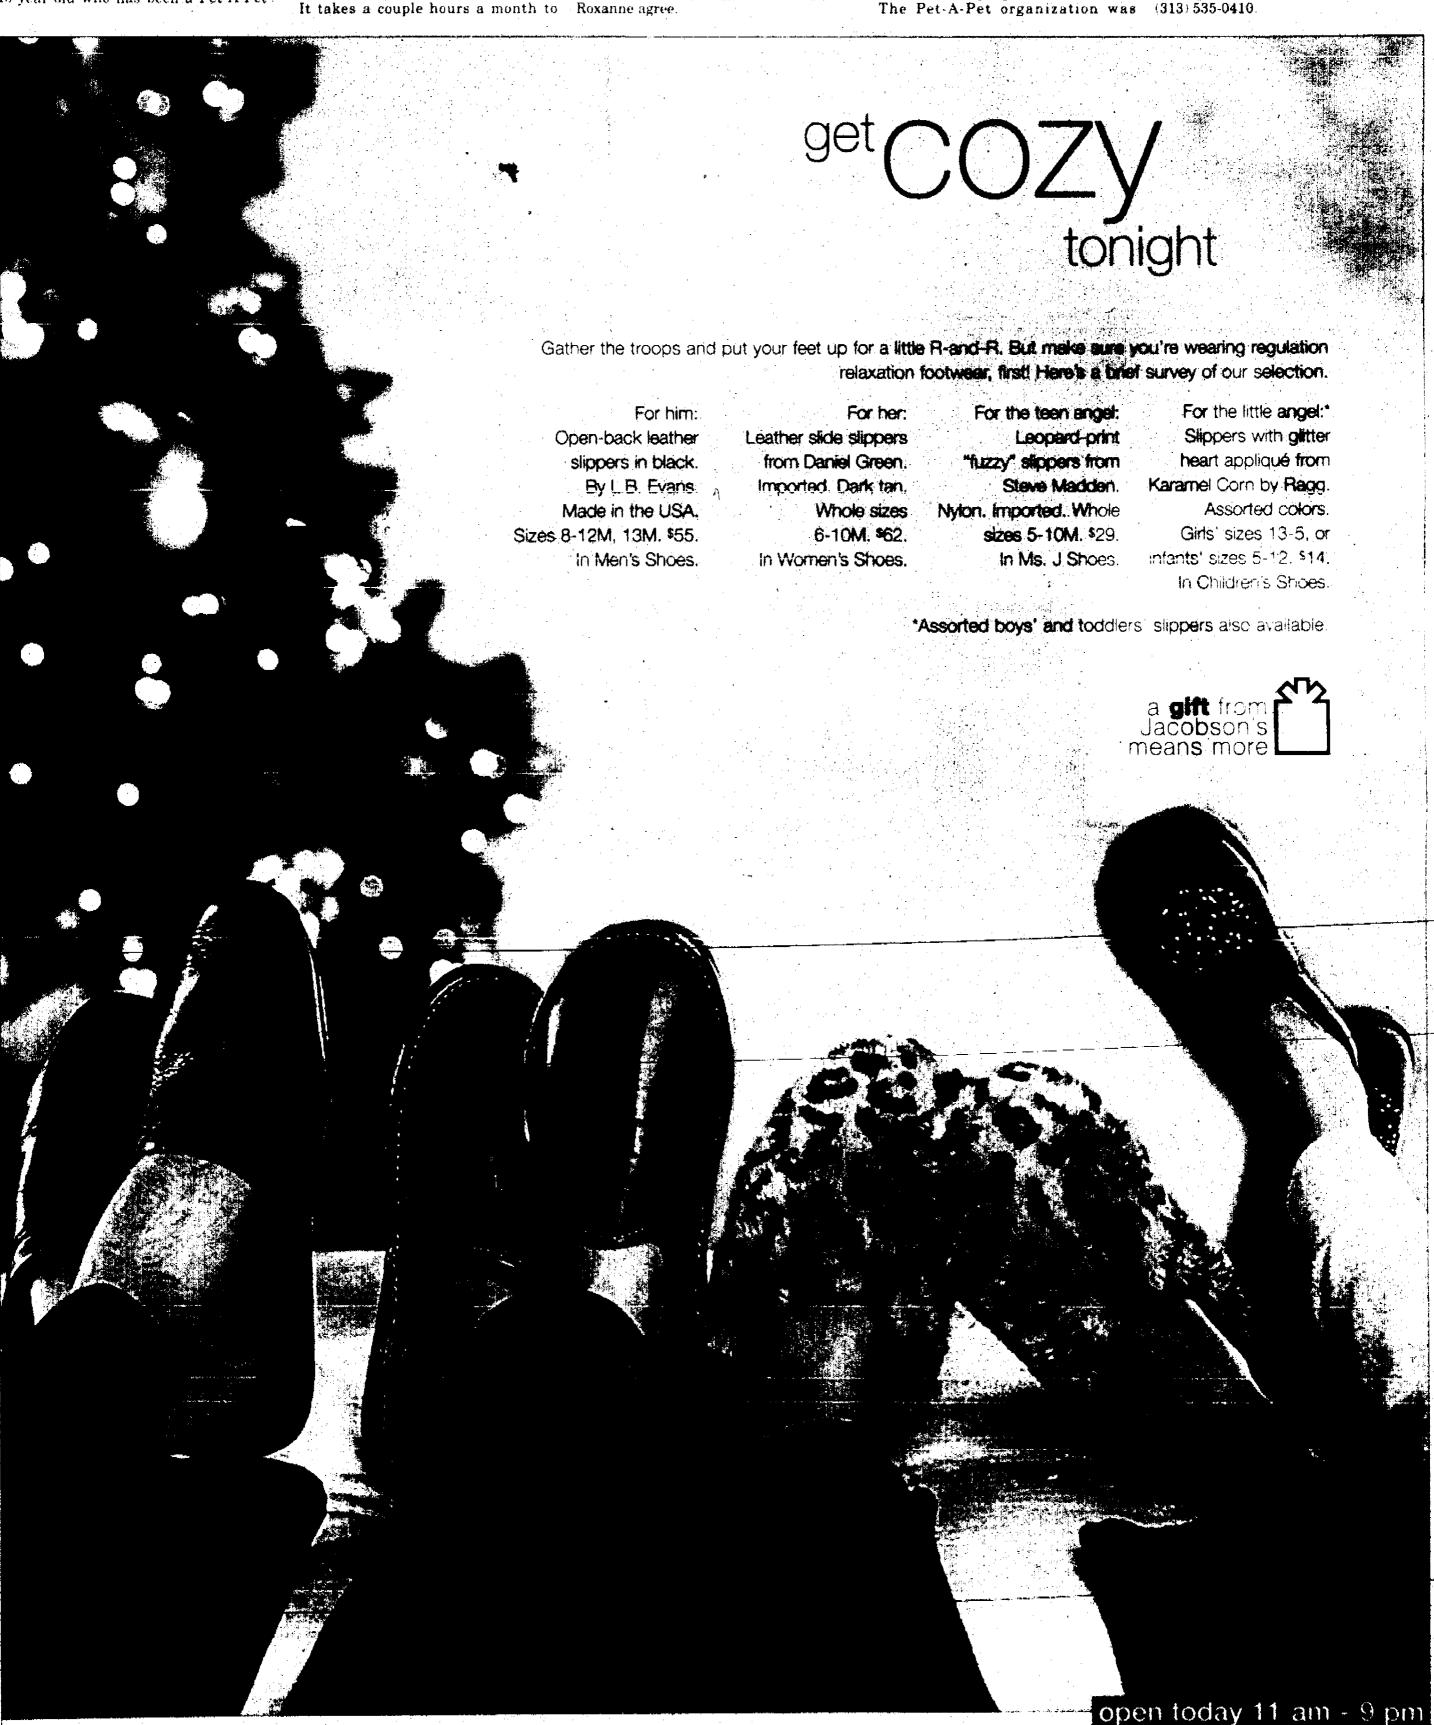

#### Need has no sesson

This year's local Salvation Army Red Kettle campaign has reached nearly 69 percent of its goal of \$120,000. "We're moving along," said Lt. Chuck

Yockey, corps commander. The campaign will continue through Christmas Eve. "I really really appreciate everything the community is doing," Yockey said; urging people to dig deep this holiday season. The Salvation Army expression