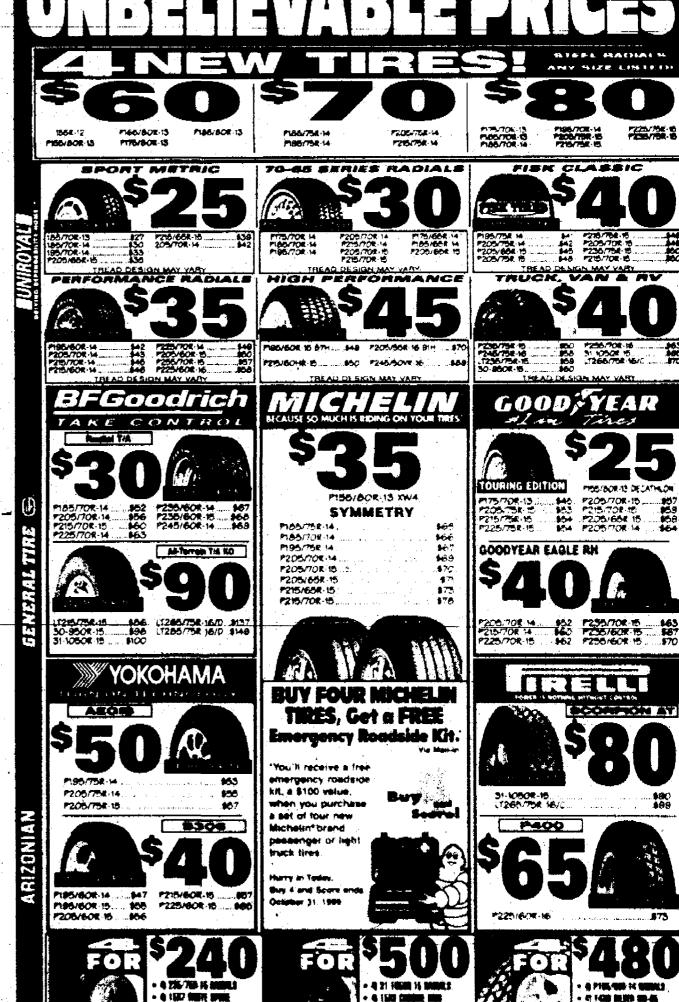

ADDRESS OF THE PROPERTY ADDRESS OF THE PROPERTY ADDRESS OF THE PROPERTY AD

Dave Hart and nine serve for Madence (4-3-1 in White) erall man's from going 1-4-1 de Chia

The Course (b. 1 exercit) the part was and a trace of the course of the

iest insured SC's victory. Sergie Mainelle (Stevenson) assisted. On Sunday against Lakeland, a goal scored in the closing sec-

mile by the Ocelote was dissilowed by the side judge, who reled he reme ending burger had sounded - leaving the final store Ben Davis (Canton), who relieved Bric Anderson against

Curshogs the day before, went the distance against Lakeland (8-2-1) and got the shutout. "If there was a positive there (against Lakeland), it was that even though we weren't playing our best, we still tied this

team," said SC coach Van Dimitrion.



TIME CO. INC.

MACOMB TOWNSHIP

HEW BALTIMOP 40-0200

NOVI

347 1501

PORT HURON

TAYLOR R ELIRERA RES 374-8688

THOY

\*\*\* 806

WATERFORD

881-2280

45106 78 OH \$32-0-62

OVER 400 STORES HATIO

ARMINGTON HILLS

737 7812

LIMONIA

615-4210



It was - illuminating.

Schoolcraft College's women's soccer team traveled to play a pair of the NJCAA's top teams last weekend, and although the Lady Ocelots' unbeaten streak was halted after 12 games, it was still a learning experience.

One that could be helpful later in the season. On Saturday at St. Louis College Florissant Valley (Mo.), SC put three goals on the board in the first half and rolled to a 3-0 triumph. Kristina Seniuch (from Plymouth Salem) knocked in the first goal, her team-leading ninth of the season. Meghan Jannuzzi assisted