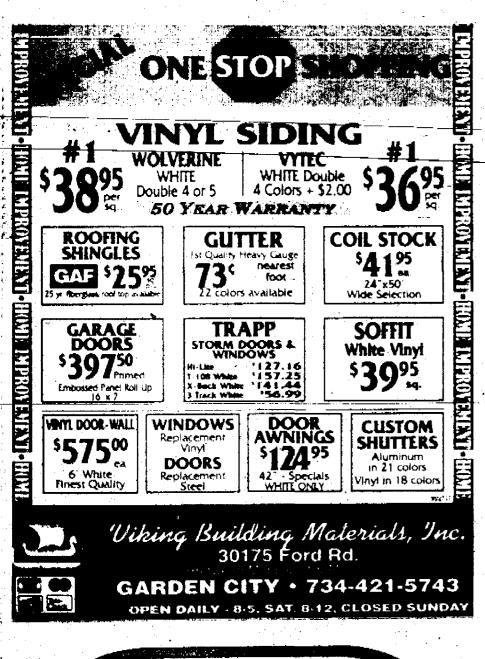

s to Appet Whete, 35 overell and 25 in the Metro. By Parabook, and the Warriges with the points. age Washined in 47 overell and also 25 in con-

WARREN ZOE 84, MURON VALLEY 60: Point guest Strategion Myree gopped in 27 points Tuesday night to help Zee hand Huron Valley its first Michi-And independent Athletic Conference igna. Maren Zoe Christian led at every quarter stop in

ting over the .500 mark at 65, including a 31 Musicant Huron Valley Lutheran is also 3-1 in the

MEAC and is 5.5 overall.

Stacin Graves paced the visiting Howks with 21 points, Rachal Zahn scored 14 and Jessie Cherundo-

MANERICANICK 63, CLARENCEVILLE 23: The loss Taxable on the road drops Livonia Clarenceville to O-10 gwarel and 0-7 in the Metro Conference.

Quality Outdoor Goer and Clothing Since 1938

www.rei.com



# **Plymouth Whalers**

# **FAMILY VALUE PACK GAMES**

4 Hot Dogs 4 Tickets 2 Programs 4 Pepsi Drinks All for \$36.00 (a \$52.00 Value)

Frl., Oct. 8 - Whalers Vs. Brampton, 7:30 pm Sat., Oct. 9 - Whalers Vs. Toronto, 7:30 pm

Call 453-8400 To Order Tickets





METRO CONFERENCE JAMBOREE BOYS CROSS COUNTRY MEET Oot. 5 at Nankin Mills

TEAM STANDINGS: 1. Lutheran High West land, 34; 2. Bloomfield Hills Cranbrook, 38; 3: Grosse Pointe Woods University-Liggett, 78; 4 Rochester Hills Lutheran Northwest, 105: 5. Macomb Lutheren North, 119; 6. Harper Woods Lutheran East, 178; 7, Harper Woods, 189; B. Hamtramck, 231.

Lutheren Westland Anishers: 3. Steve McFall, 17:50; 4. Ken Broge, 18:14; 5. Jason McFall, 18:18; 9: Matt Doede, 19:02; 13. Dan Unger, 19:25; 16. Steve Borden, 19:35; 20. Matt Ree,