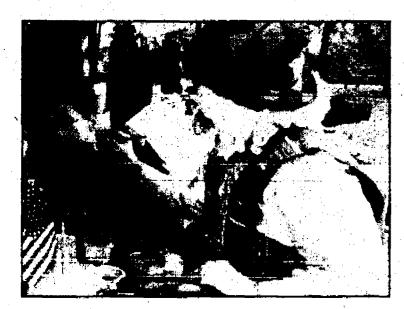

# Young scientists go exploring

BY JULIE BROWN STAFF WRITER jbrown@oe.homecomm.net

he students at Wildwood Elementary School were learning the steps of the scientific process. Teacher Diane Teichman guided the way for the secondgraders, showing the differences among liquids, solids and gases.

"It was cool," said Alex McNellis, 7, when the experiment ended. He liked putting a cup over warm water and seeing water vapor result.

This past Monday morning, the students started by pairing up with their partners. They then got their netri dishes.

"hen it was ice, what was it? It vas a solid," Teichman said of the petri dish contents. Some dishes had water and others nothing visible to are hands-on."

the eye, prompting a discussion of evaporation.

'Good scientists observé everything," said Teichman, now in her 33rd year of teaching. "What do you see, anything? Let's watch carefully." Water vapor, a gas; developed in

cups inverted over warm water. The Wildwood students did a fine job of describing what they saw. "Moisture. OK. Good words we're

using," the teacher said. The lesson came from a science kit new to the Wayne-Westland district this year.

Principal Kurt Tyszkiewicz spent some time with the class, observing what they'd observed. He agreed that students as young as kindergarten benefit from science lessons.

"Very important," said Tyszkiewicz. "Those are the kinds of things that

Learning: Tina Groves (left) and Shelby Lawson, secondgraders at Wildwood Elementary, took part in a science experiment with warm and cold water.