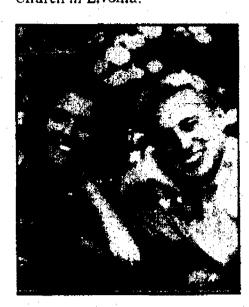

# Homecoming fun

Memories: Monica Gvorke (queen) and her escort, Andrew Gliesman, enjoy homecoming at Lutheran High School-Westland, Ryan Noel was named king. At right, Brendan Knorp, choir and band director, directs the -marching band. For more, please sée Pagé A4: