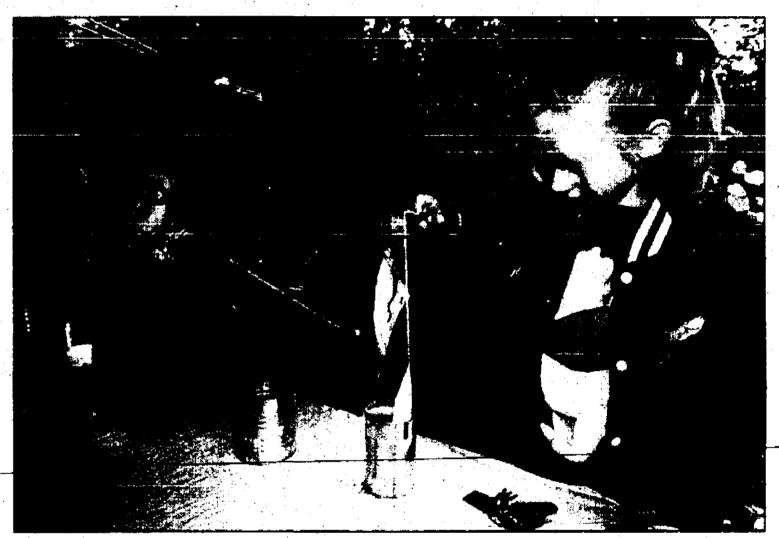

Otherwise, they fall into Level 4 and receive no endorsement.

> Observe: Second-

graders

Eliza-

beth. Alley

and

Scott

Snider

feel, the

inside

after

ing a

science

experi-

water at

Wild-

Elemen-

ment

with

wood

tary.

the cup

perform-

moisture

# Young scientists go exploring

BY JULIE BROWN STAFF WRITER jbrown@oe.homecomm.net

he students at Wildwood Elementary School were learning the steps of the scientific process. Teacher Diane Teichman guided the way for the secondgraders, showing the differences among liquids, solids and gases.

"It was cool," said Alex McNellis, 7, when the experiment ended. He liked putting a cup over warm water and seeing water vapor result.

This past Monday morning, the students started by pairing up with their partners. They then got their netri dishes.

"Very important," said Tyszkiewicz. "Those are the kinds of things that

Learning: Tina Groves (left) and Shelby Lawson, secondgraders at Wildwood Elementary, took part in a science experiment with warm and cold water.