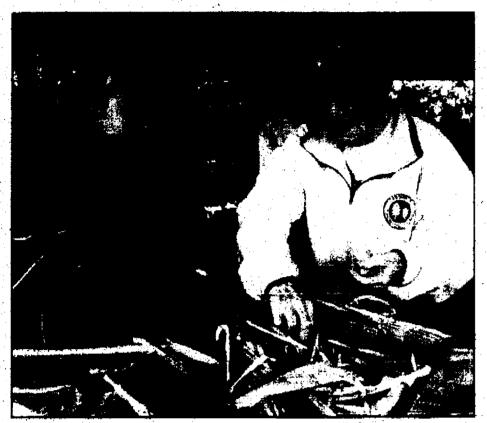

# Young scientists go exploring

BY JULIE BROWN STAFF WRITER jbrown@oe.homecomm.net

he students at Wildwood Elementary School were learning the steps of the scientific process. Teacher Diane Teichman guided the way for the secondgraders, showing the differences among liquids, solids and gases.

"It was cool," said Alex McNellis, 7, when the experiment ended. He liked putting a cup over warm water and seeing water vapor result.

This past Monday morning, the students started by pairing up with their partners. They then got their netri dishes.

"hen it was ice, what was it? It vas a solid," Teichman said of the petri dish contents. Some dishes had water and others nothing visible to are hands-on."

the eye, prompting a discussion of evaporation.

'Good scientists observé everything," said Teichman, now in her 33rd year of teaching. "What do you see, anything? Let's watch carefully." Water vapor, a gas; developed in

cups inverted over warm water. The Wildwood students did a fine job of describing what they saw. "Moisture. OK. Good words we're

using," the teacher said. The lesson came from a science kit new to the Wayne-Westland district this year.

Principal Kurt Tyszkiewicz spent some time with the class, observing what they'd observed. He agreed that students as young as kindergarten benefit from science lessons.

"Very important," said Tyszkiewicz. "Those are the kinds of things that

Learning: Tina Groves (left) and Shelby Lawson, secondgraders at Wildwood Elementary, took part in a science experiment with warm and cold water.