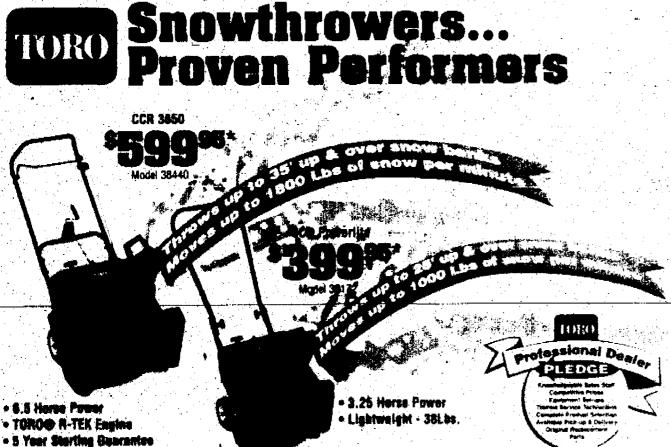

-4) at Lutheran Westland (0-6, 0-5), 1 p.m.: Harper woods, the Metro Conference preseason favorité, has fallen on hard times. Last week, Harper Woods lost to Hamtramck, 39-16, despite 211 yards rushing by Ryan Dattitio, Lutheran Westland, which has fost 15 straight, fell to Macomb Lutheran North, 47-8. The Warriors tone TD was Andy Moldenhauer's 80-yard pass to Luke Kasten. PICKS: Harper Woods gets a victory.

SUNDAY GAME Redford CC (6-0, 3-0) vs. Warren DeLaSalle (3-3, 1-2), 2 p.m. at Pontiac Wisher Stadium: The Shammacks A ners of 25 straight, got their plow horses going last week as John Kava rushed for 209 yards in 19 carries against Dear crushed by unbeaten Orchard Lake St Mary's, 34-7. Is this really the Boys Bowl? PICKS: Bring back Rice; it's an leasy afternoon for the Shamrocks





AUBURN HILLS/OXFORD King Bros. 2391 Pontiac Rd./1060 S. Lepeer Rd.

> COMMERCE TWP. Wheels & Blades 8055 Commerce

DETROIT AM Lawnmowe 15042 Scheeler Rd

DETROIT Pioneer Sales Inc. 8544 McGraw

PARMINGTON HILLS United Mower 28519 Grand River

FARMINGTON HILLS Weingertz 39060 Grand River

GARDEN CITY Town-n-Country Hardware 27740 Ford Ad.

LIVONIA Commercial Lawhmower Inc.

LIVONIA H&R Power Equipment 27430 Joy Rd.

> LIVONIA Wright's Herdware 29150 W. 5 Mile Rd.

MADISON HTS. Southland Guiddor Power Equipment 27400 John R

> MT. CLEMENS Stark's Service & Hardwers

HORTHVILLE Mark's Outdoor Power Ec. 18889 Mortiwille Fid.

Saxteris Garden Center Inc. SAT W. AND ANDOE THAI

George's Laws Movier Sales 28118 Plymouth Rd.

Riverview Latern & Snow Equipment 18869 Fort St.

ROYAL OAK Billings F