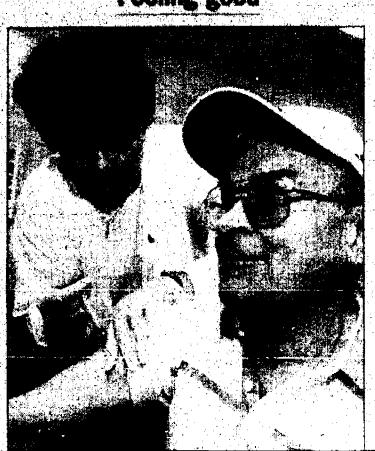

# Young scientists go exploring

BY JULIE BROWN STAFF WRITER jbrown@oe.homecomm.net

he students at Wildwood Elementary School were learning the steps of the scientific process. Teacher Diane Teichman guided the way for the secondgraders, showing the differences among liquids, solids and gases.

"It was cool," said Alex McNellis, 7, when the experiment ended. He liked putting a cup over warm water and seeing water vapor result.

This past Monday morning, the students started by pairing up with their partners. They then got their netri dishes.

"Very important," said Tyszkiewicz. "Those are the kinds of things that

Learning: Tina Groves (left) and Shelby Lawson, secondgraders at Wildwood Elementary, took part in a science experiment with warm and cold water.