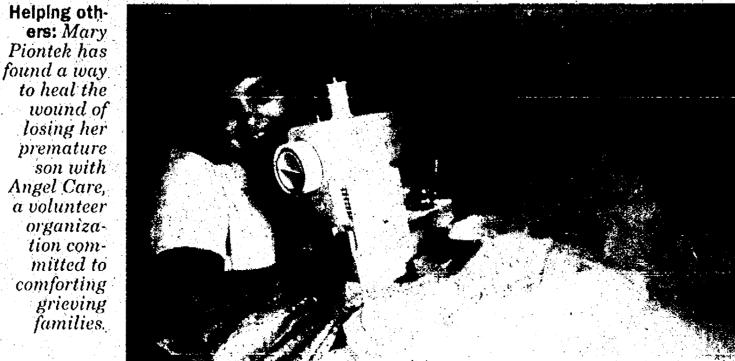

Kelli Clevenger, a 10-year-old from

Wayne, likes baggy shorts, flare pants and B.U.M. Equipment shirts. Her eight-year-old sister, Sara added khakis to Kelhi's list.

Robby Stone, 7, also of Wayne has simple tastes: "I like my glow in the dark shirt with a dinosaur on the front."

He also prefers baggy shorts and break-away jeans, pants with snaps from waist to shoe, for easy changes that are especially popular among athletes.

The bad news, he said, is that his mom doesn't like either fashion style. Heather Quinlen, a 10-year-old fifth grader at Tonda Elementary School in Canton likes anything with Tweetie Bird on it. Last we k, she was checking the Tweetie Bird jeans. She already has Tweetie Bird shortalls and T-shirts.

Please see CLOTHING, B2

Angel Care cares for parents who grieve



BY SUE MASON STAFF WRITER smason@oc.homecomm.net

The needlework of strangers has touched Mary Piontek profoundly. Among her most precious possessions is a small handmade quilt and a blanket, the work of strangers made to comfort those who grieve.

The quilt, no bigger than a foot square, and blanket are for her son Andrew who was stillborn at 26 weeks on March 17.

"He was presented to me in his own special blanket," Piontek said, "It meant so much to me that someone would take the time to make a quilt for someone who died."

The blanket as well as making the cap and gown for her son's burial have inspired the Redford resident to form Angel Care, an organization committed to comforting grieving families.

Angel Care volunteers make, collect and distribute handmade blankets and burial go