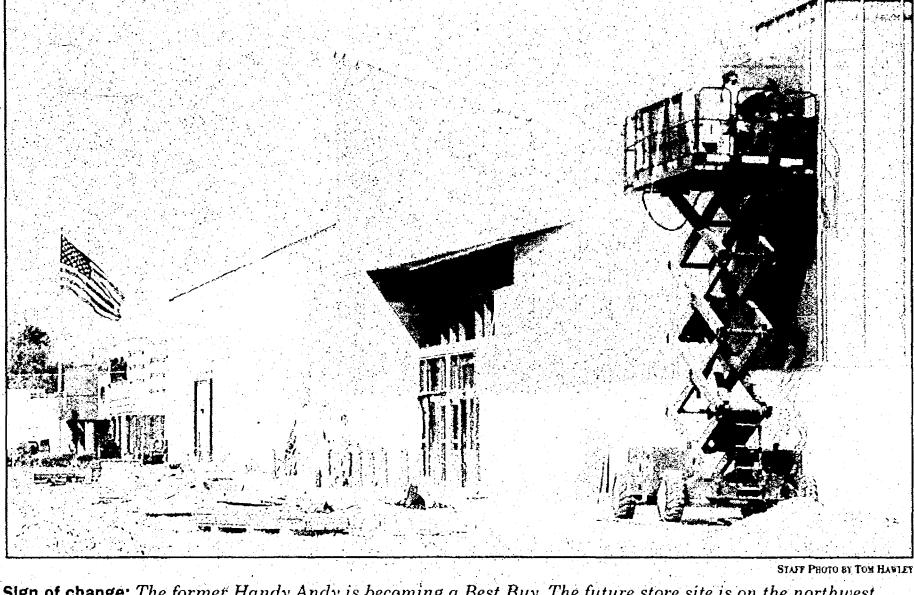

**Best-Buy** 

Sign of change: The former Handy Andy is becoming a Best Buy. The future store site is on the northwest corner of Central City Parkway and Wayne Road. It will be some 45,000 square feet, said Best Buy spokeswoman Joy Harris. The current store on Central City Parkway, which opened in 1993, will likely close in early 2000, she said, and new stores generally open shortly after the former sites close.