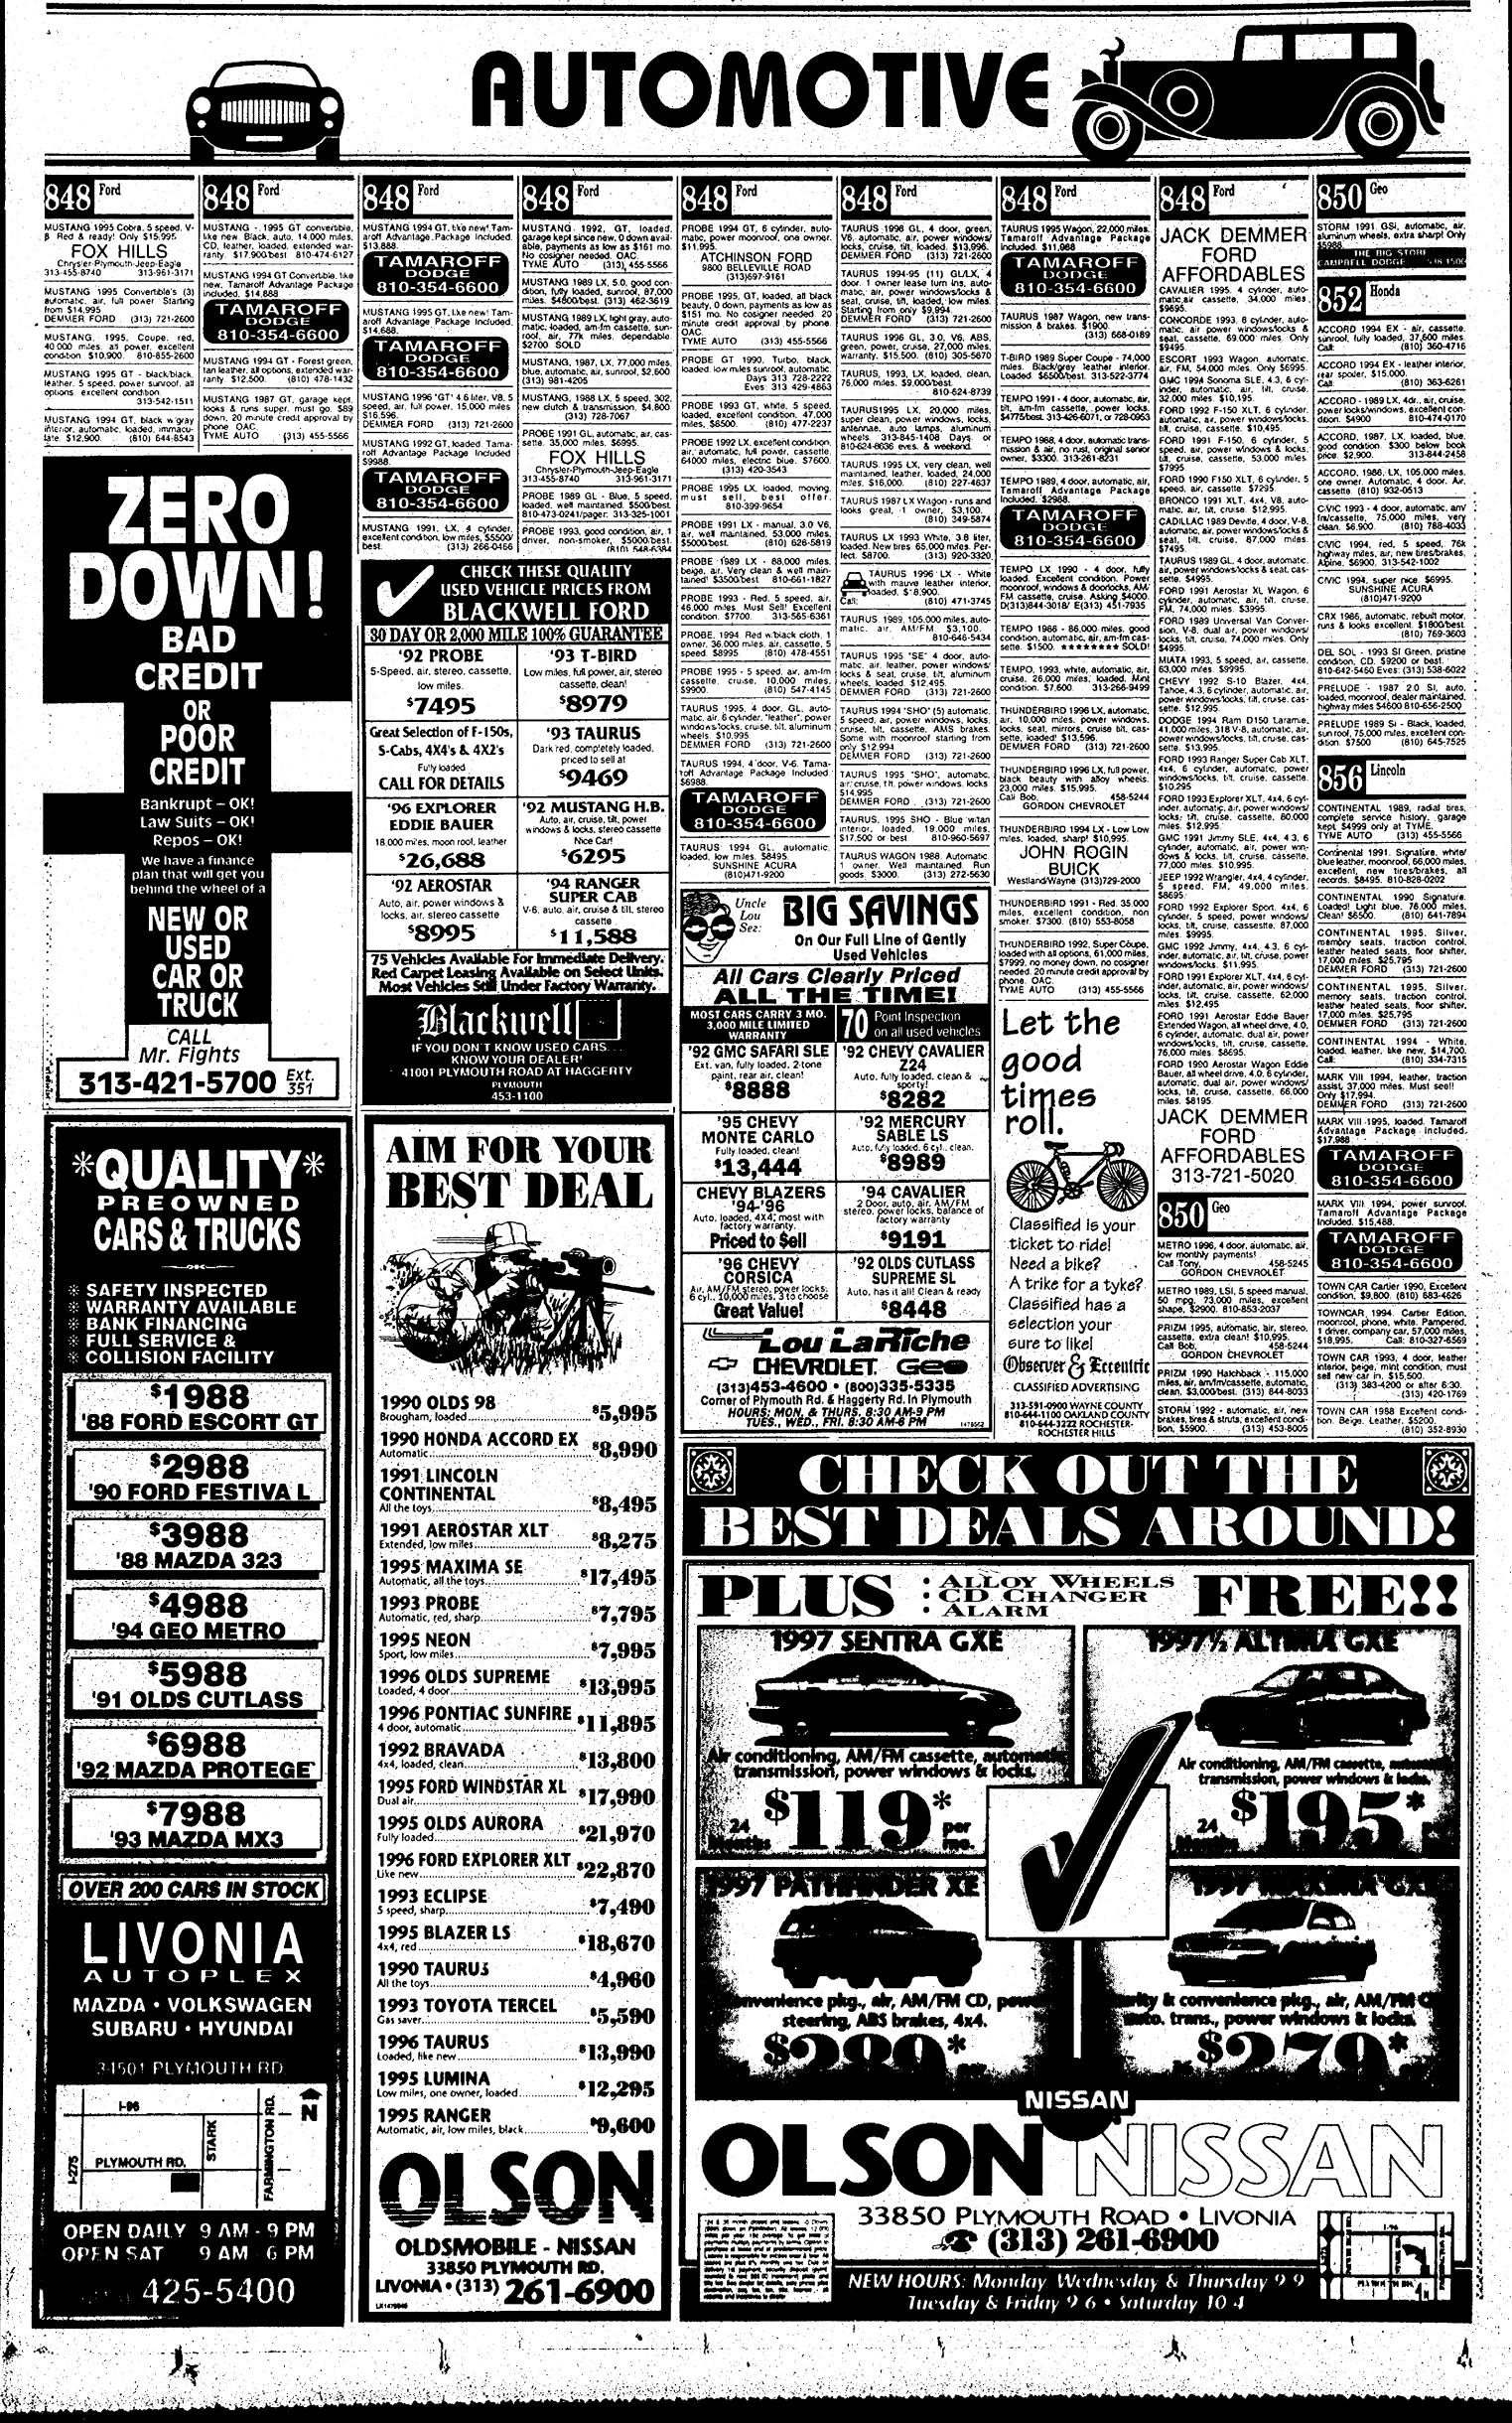

enue Ultra should get your attention when choosing a sedan that's long on comfort and features. This car is perfect for the business executive as well.

> Anne Fracassa is senior editor of Avanti NewsFeatures.

> 1997 Buick Park Avenue Ultra Vehicle class: Full-size luxury sedan.

Engine: Supercharged 3800 V6. Mileage: 18 city / 27 highway. Where built: Lake Orion, Mich.



anyone's hands. Seating is comfort-driven for all five passengers.

There's a neat console in the

The Park Avenue Ultra comes

allows anyone to have the shoulder belt come comfortably across your shoulder. It's a real nice fit.

The glass shop you choose should keep a detailed record of your job and the actions taken on your vehicle.



#### • • 1-\*--

8D(\*) Classifications 815 to 856

O&E Monday, November 18, 1996







Monday, November 18, 1996 O&E

Classifications 815 to 815



Factory Authorized Clearance • Factory Authorized Clearan

## Writing a classified ad that gets results-whether it be

for real estate, employment, the personals, transportation, or merchandise-is easy if you follow the guidelines below.



1. Give the reader specific information. Pretend you are someone reading the classlfleds. What would you like to know about the Item, service or job you are advertising? Be sure to add details such as color, size, condition, brand name, age, features and benefits. Be accurate! Don't embellish your ad with misleading Information. Stick to the facts and reap the rewards!



2. Include the price. Don't waste your time or a potential buyer's time. If you advertise the price of the item or se