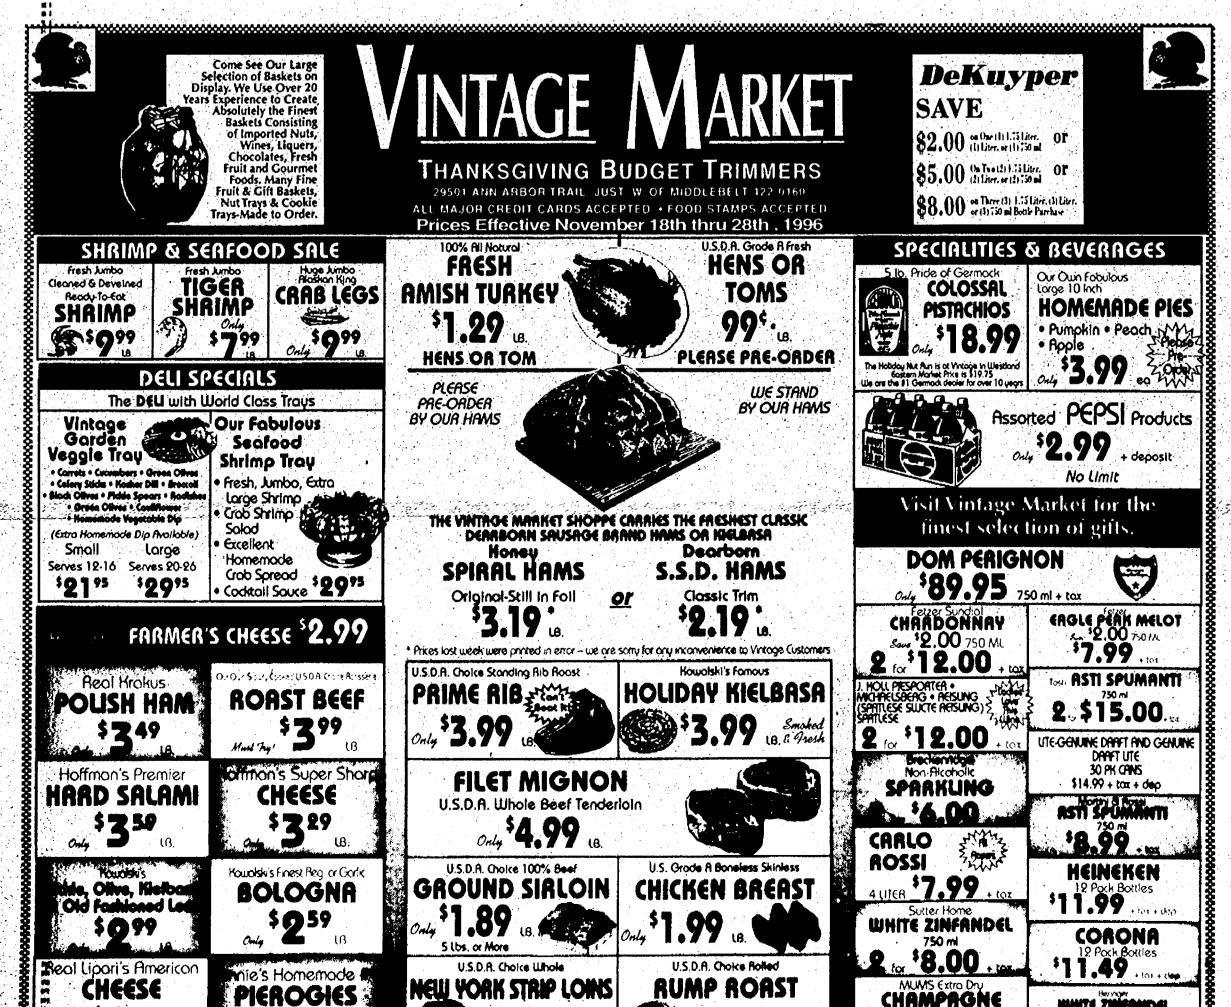

-like tast ing elements." Look for Focus on Wine on the first and third Monday of the



with chardonnay and pinot noir the most widely planted. MacRostie along with a few other wineries in the region have discovered that Merlot grows well on specific sites. There is definitely a Carneros regional identity for wines from all three grape varieties.

MacRostie now produces about 10,000 cases of chardonnay, pinot noir and merlot which is

but unlike a few years ago, more cases are available to our market. There are ambitious plans to increase production to 25,000 cases by the year 2000.

"It will be a challenge to find the grapes," MacRostie admits. "I look for operating control of a vineyard before I will buy the grapes. This is my grape quality assurance."

**Current MacRostie releases** 





#### Brownies, roast chicken sure to please (preferably in oil, the jarred

See related Taste Buds Column on Taste front.

The best recipe I have for brownies comes from a friend who got it from a magazine article about Katharine Hepburn. It is, apparently, her family recipe. If there is no other reason to admire Katharine Hepburn, this pan of brownies is enough to make you worship her.

#### **KATHARINE HEPBURN'S** BROWNIES

Melt one stick of butter and 2 squares of unsweetened chocolate and take the saucepan off the heat

Stir in 1 cup of sugar, beat in 2 eggs and 1/2 teaspoon vanilla. Beat well.

Stir in 1/4 cup all purpose flour and 1/4 teaspoon salt. If desired, stir in 1 cup chopped nuts, (but we don't have any as the kids ate them for an after school snack 2 days ago),

Bake the