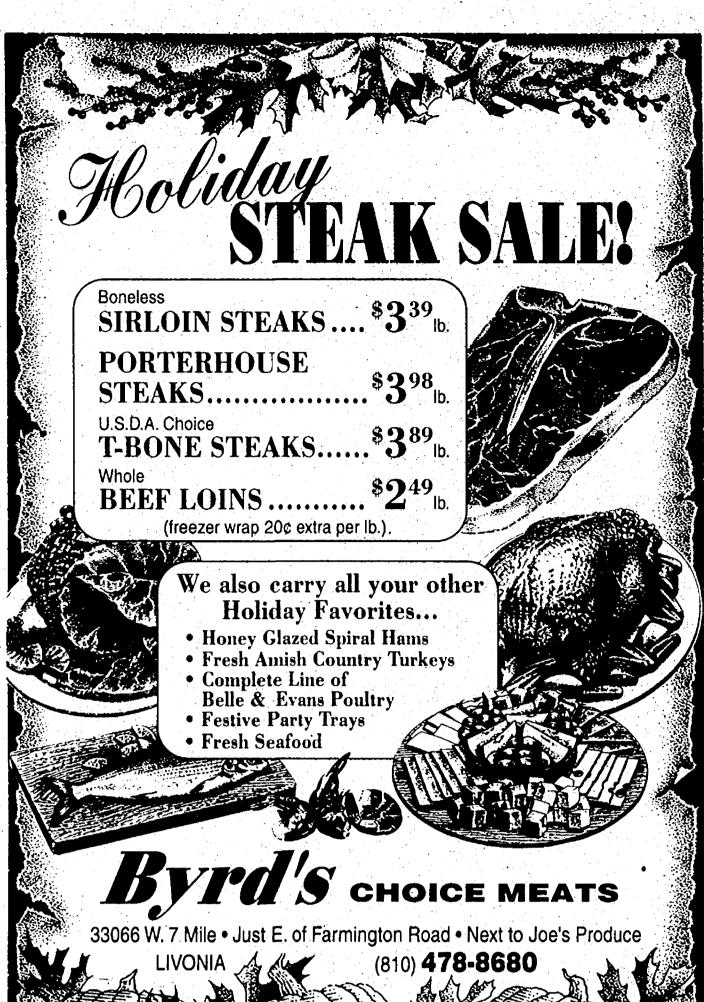

appellation is blessed with a maritime influence creating persistent morning fog and afternoon breezes during the height of the growing season. This climactic condition affords Carneros more moderate temperatures and a longer growing season than any other north coast California wine region. With a longer growing season, grapes have more "hang time" to mature on the vine developing more flavors and complexity in the wine.

Carneros soils are dense and shallow with moderate fertility restricting development of a vine's root system. The vine gets only the water and nutrients to sustain growth, and retard vigorous foliage development. In this condition, grapes are smaller and have less but more concentrated juice with flavor intensity.



Winemaker: Steve MacRostie, owner and winemaker at





B2\*

### Chefs share side dish recipes

See related story on Taste to cover, until tender, about 20-25 front.

#### GENEVIEVE DEMBIEC'S **CREAMED ONIONS**

1 1/2 pounds small white onions, peeled (may use 3 pounds onlons in lar. drained)

- 4 tablespoons butter
- **3 tablespoons flour** 1/8 teaspoon white pepper
- 1/8 teaspoon sweet basil 1 cup milk
- 1/2 cup heavy whipping cream
- 1/2 cup crushed potato chips

Cook fresh onions in boiling water for 15 minutes and drain. In medium saucepan, melt 3 tablespoons of butter and stir in flour, salt, pepper and basil. Add milk and cream and cook over low heat until thickened. stirring constantly. Mix in onjons and pour into heated serving dish. Top with crushed chips. Melt remaining 1 tablespoon of butter and drizzle over top of onion mixture.