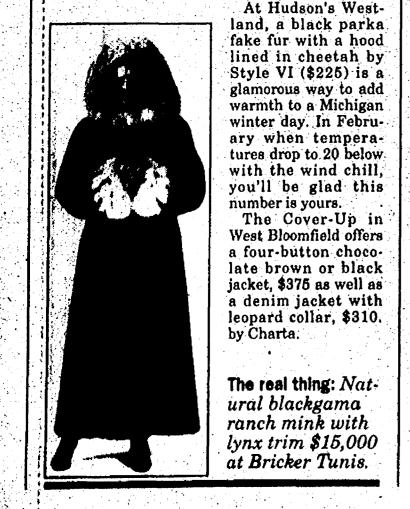

or.

"They're so fashionable and easy to care for," said sales associate Hana Yono. "And it makes a fabulous gift for Christmas - a husband to his wife, a mother to a daughter, a working woman to herself."

Today's sporty designs are one reason the younger set chooses fake furs. Animal print parkas and reversible microfiber jackets offer versatility as well as practicality. On the racks at Loehmann's in Farmington Hills, customers will find two-button leopard bolero jackets by Maria Dionisiou for Olympia (\$99), shiny fake seal skin parkas (\$79) in black or brown, and reversible black acrylic fur/nylon and polyester strollers (\$169).

"These coats sell well because animal prints are so hot right now. And many of these coats are reversible as well," said associate manager Jane Corcoran.



Fur's full-length

#### Fresh from the runways of Paris with the first report on spring '97, CNN's style editor Elsa Klensch told an audience at Nordstrom that



**Elsa Klensch** 

#### MONDAY, NOV. 18 Special events week

Hudson's celebrates its Lakeside store remodel with a week of events to introduce shoppers to all the changes.

 Today, noon to 4 p.m. Accessories Fair, Coach bags presentation, Kids' Story Series (each day) noon to 12:30 p.m. in Children's Dept. • On Nov. 19: Children's Holiday Fashion Show 7 p.m. Holiday decorating seminar noon-1:30 p.m.

• On Nov. 20: Women's holiday fashions at noon in Social Dresses; Workday Casual Fashion Show at 7 p.m.

• On Nov. 21: Men's fashion show noon to 5 p.m. Holiday cooking workshop with Chef Chuck Sansone 1-2 p.m. Tying the Knot semin