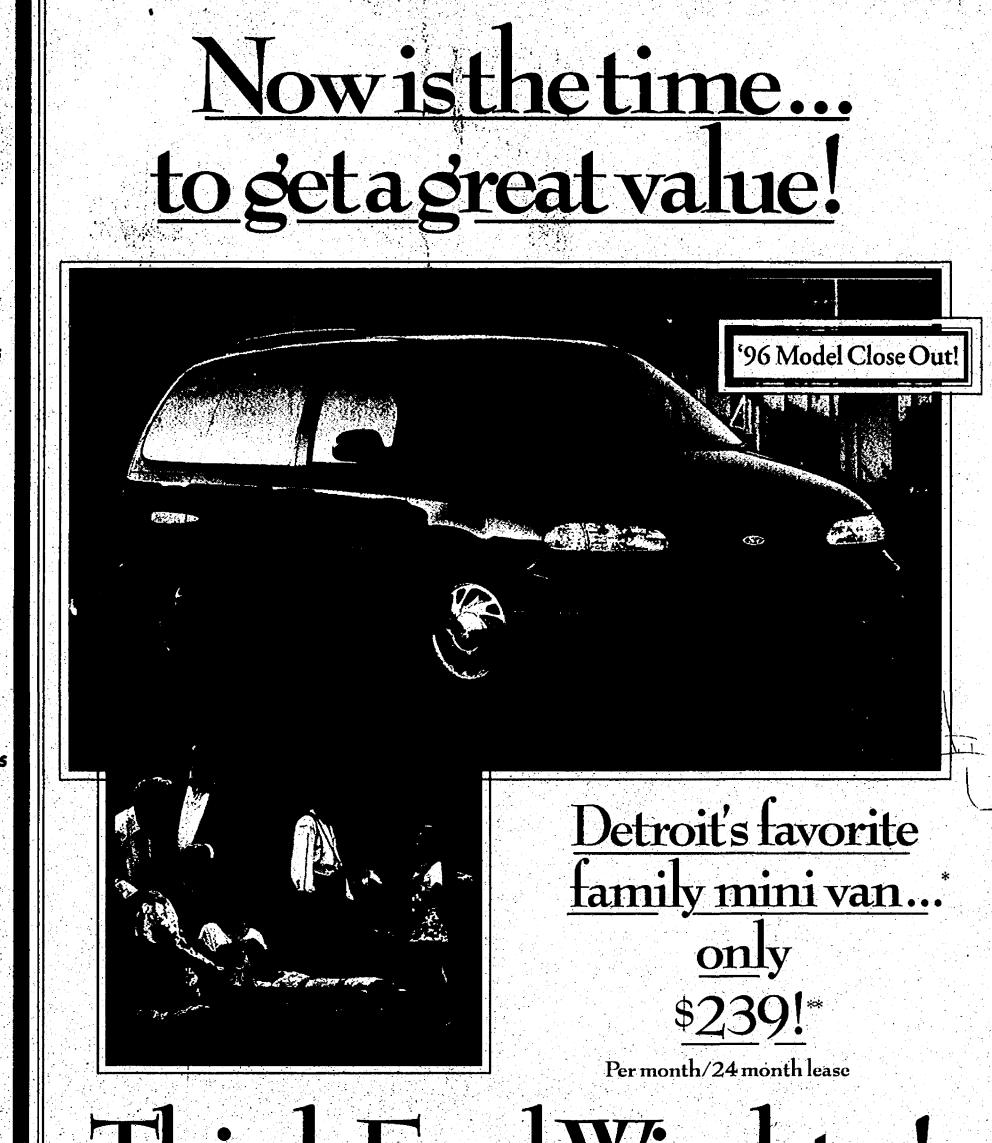

was narrowed to about 12 people by a CWW committee.

Daniel Gilmartin resigned in October to accept a new job as a lobbyist with the Michigan Municipal League. Assistant **CWW** director Marcia Bianconi has acted as an interim director until a new one is chosen by the OWW.

The director will be responsible for legislative updates, communicating the CWW's position on legislative matters to city. county, state and federal officials and work for the CWW board.

**CWW** chairman Tom Yack said a questionnaire was to'be sent to those finalists. Yack expects interviews to follow soon.

"Our intent is to screen down to four, then interview," Yack told the CWW.

Yack said Friday he hopes to return to the CWW board in December with a recommendation. Yack, who is also Canton Township supervisor.





Road.

Northville supervisor Chris Johnson and Westland Mayor Bob Thomas serve on the committee.

"I can't say when we'll come back (to the CWW members) with a recommendation," Yack said.

### Foster families needed locally

Open your heart and home and become a foster parent.

That's the message from Joyce Newsom, a licensing worker with Methodist Children's Home Society, Children's Village, 26645 Six Mile Road, in Detroit. The Society is again campaigning to recruit foster families for children aged up to 14.

For more information, contact Newsom at (313) 531-4155.



# Think Ford Windstar! Get\$2,200cashback!

This is the highest cash back of the year! We're closing out all 1996 Ford Windstars-Lease a Windstar GL with a great payment and great equipment!

Windstar Features..

•3.8L V-