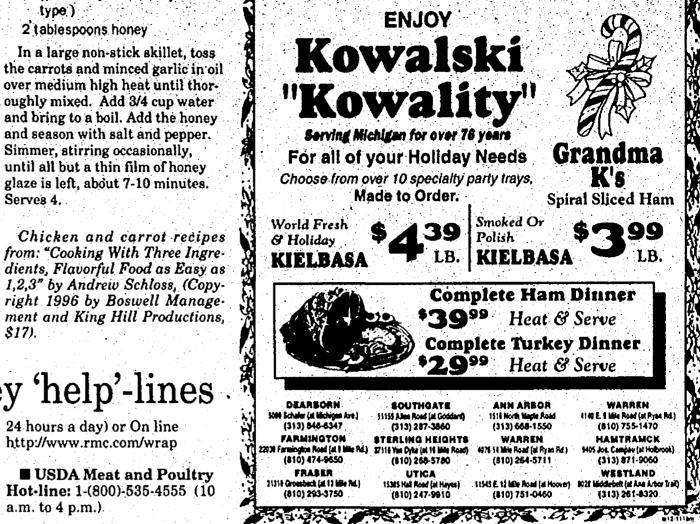

ge. The little sweet ones that go in lunches are best but you can use the big ones too.

#### HONEY-GARLIC GLAZED CARROTS

1 pound carrots, peeled and cut into 1/4 inch thick diagonal slices 1 tablespoon minced garlic

Chicken and carrot recipes from: "Cooking With Three Ingredients, Flavorful Food as Easy as

Simmer, stirring occasionally,

type)

Serves 4.

2 tablespoons honey

1.2.3" by Andrew Schloss, (Copyright 1996 by Boswell Management and King Hill Productions, \$17).

### Holiday turkey 'help'-lines

Butterball Turkey Talk Line: 1-(800)-323-4848or On line http://www.butterball.com

Reynolds Metals Company Turkey Tips Line: 1-(800)-745-4000 (Automated messages

24 hours a day) or On line http://www.rmc.com/wrap

USDA Meat and Poultry Hot-line: 1-(800)-535-4555 (10 a.m. to 4 p.m.)





|   |