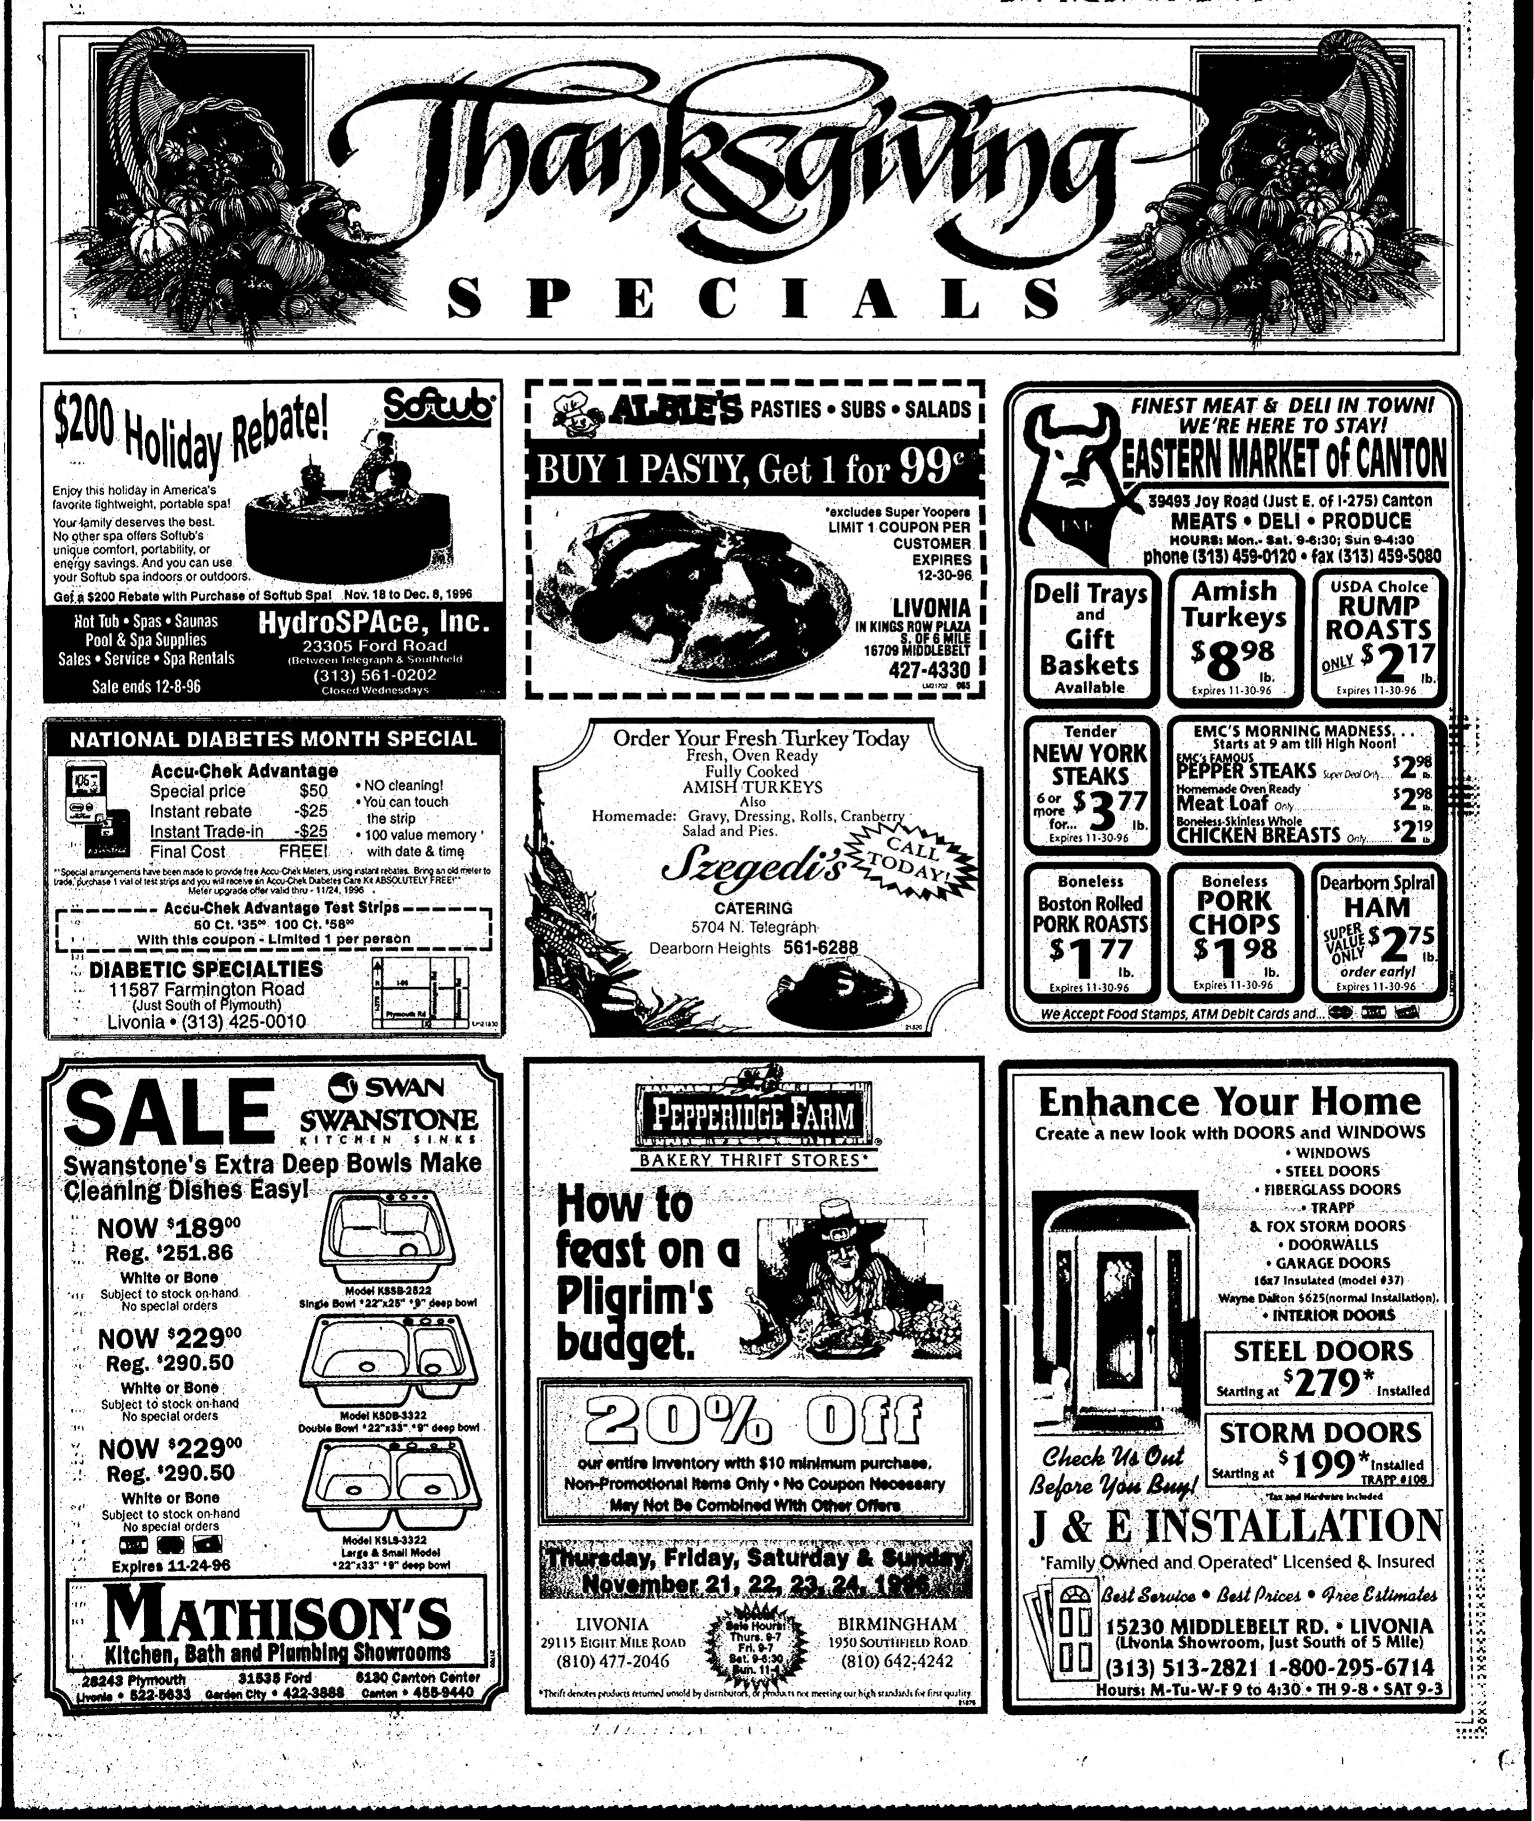

. The little sweet ones that go in lunches are best but you can use the big ones too.

#### HONEY-GARLIC GLAZED CARROTS

1 pound carrots, peeled and cut into 1/4 inch thick diagonal slices 1 tablespoon minced garlic

Chicken and carrot recipes from: "Cooking With Three Ingredients, Flavorful Food as Easy as

Simmer, stirring occasionally,

type)

Serves 4.

2 tablespoons honey

1.2.3" by Andrew Schloss, (Copyright 1996 by Boswell Management and King Hill Productions, \$17).

### Holiday turkey 'help'-lines

Butterball Turkey Talk Line: 1-(800)-323-4848or On line http://www.butterball.com

Reynolds Metals Company Turkey Tips Line: 1-(800)-745-4000 (Automated messages

24 hours a day) or On line http://www.rmc.com/wrap

USDA Meat and Poultry Hot-line: 1-(800)-535-4555 (10 a.m. to 4 p.m.)





|   |