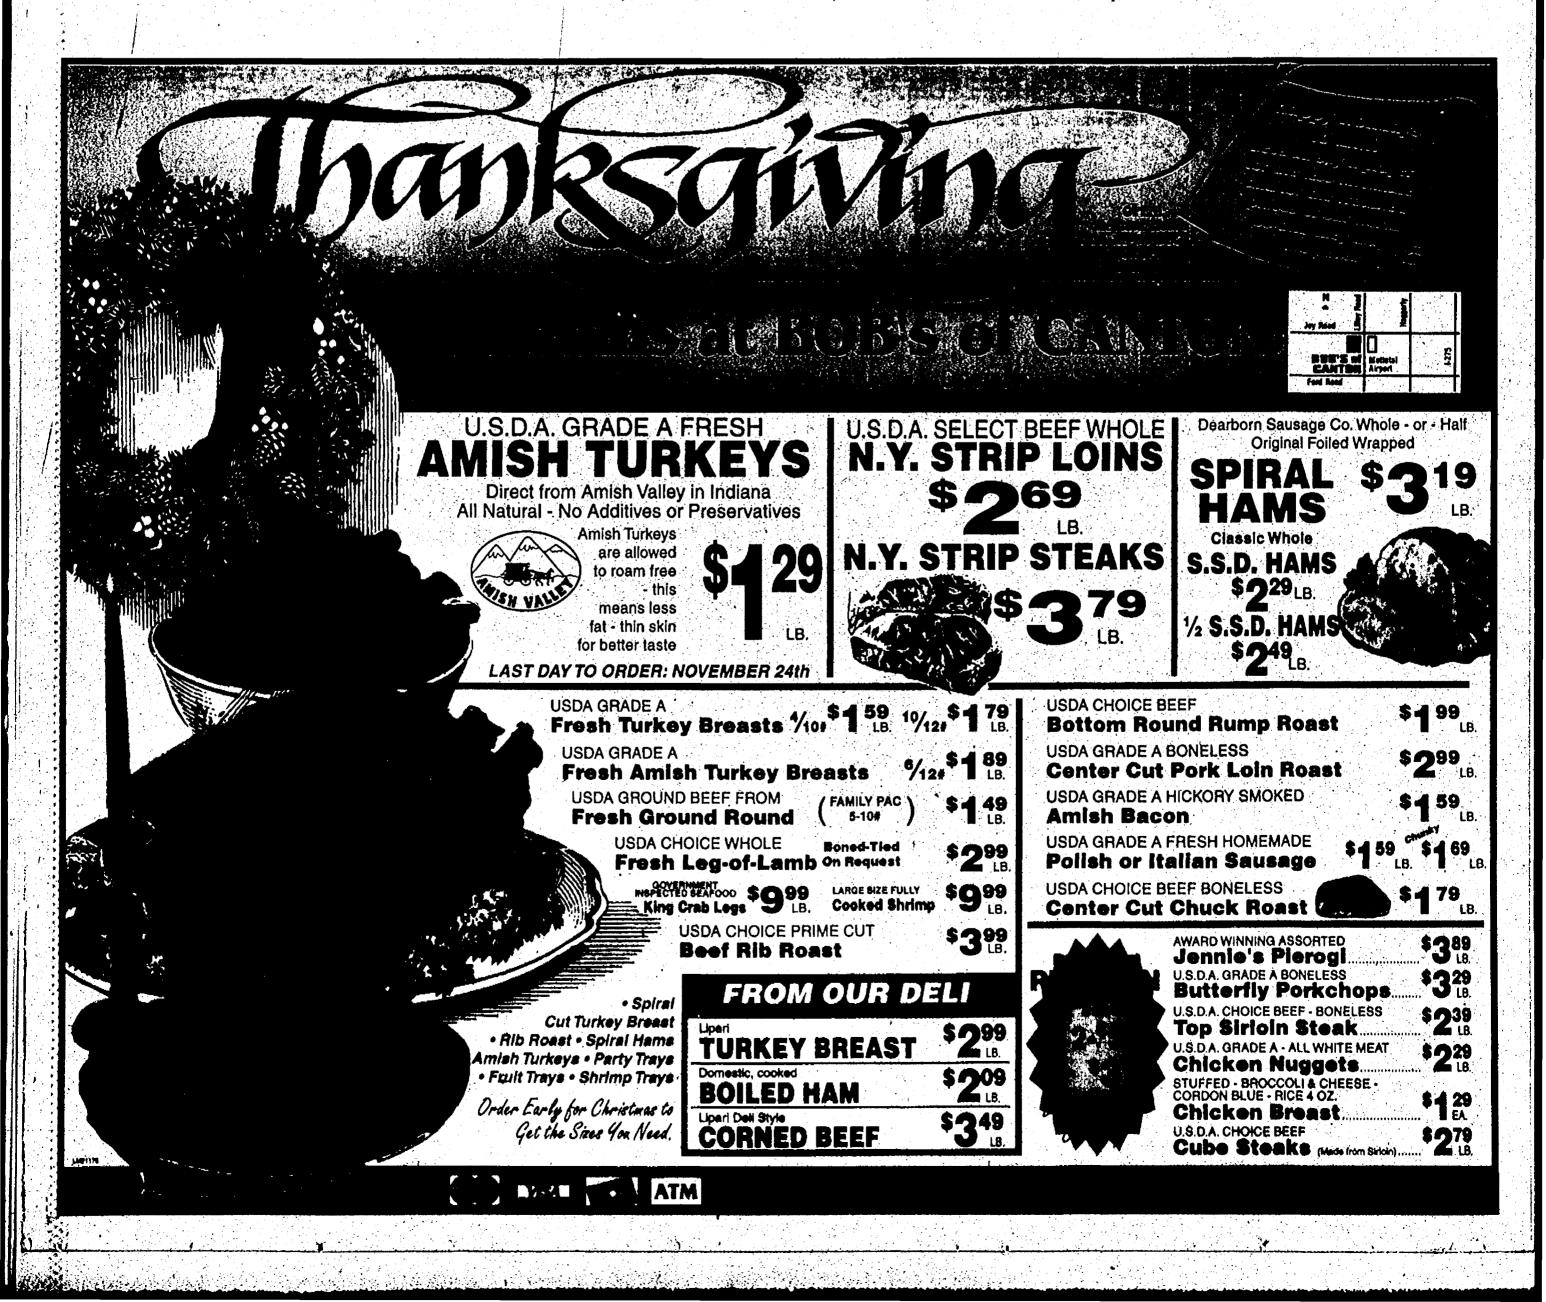

alf of the fruit mixture into each tenderloin pocket and secure with wooden toothpicks. Place the turkey in a 9-inch microwave-safe dish and set aside.

In a large, microwave-safe bowl, mix cornstarch, bouillon, mustard, honey and lemon juice. Microwave on HIGH (100 percent power) 1-1/2 to 2 minutes, stirring every 45 to 60 seconds. Fold in the mayonnaise.

Pour the sauce over the tenderloins and cover with plastic wrap. Microwave on MEDIUM-HIGH (70 percent power) for 10-15 minutes, rotating the dish 1/4 turn every four minutes until the turkey is no longer pink in the thickest part.

Each of the four servings contains 360 calories and 6 grams of fat.

**Recipe and information** 





loins 1 tablespoon cornstarch 1 cup low-sodium chicken

from the American Institute for Cancer Research.



BRAD EMONS, EDITOR 818-953-2123

### The Observer

SPORTS

All-Area harriers, C2 District cage draws, C3

INSIDE:

#### MONDAY, NOVEMBER 18, 1996

### Soda fountain offers several terrific flavors

"OK, kid, what would you like?," smiles the man behind the counter in the wire-rimmed glasses

"What kind of flavors do you got?," the frecklefaced youngster responds,

Without going through the list of all those Faygo Pops, it's a good bet you'll find at least one flavor to your liking, you know, the kind that's a "prodigious, protation of sun-ripened citrus,"

No red pop or rock & rye in this group of girls basketball teams, however.



EMONS

you like to drink come girls basketball tournament time. November Madness is here once again and I'm running out of ideas for this twice-annual

We'll