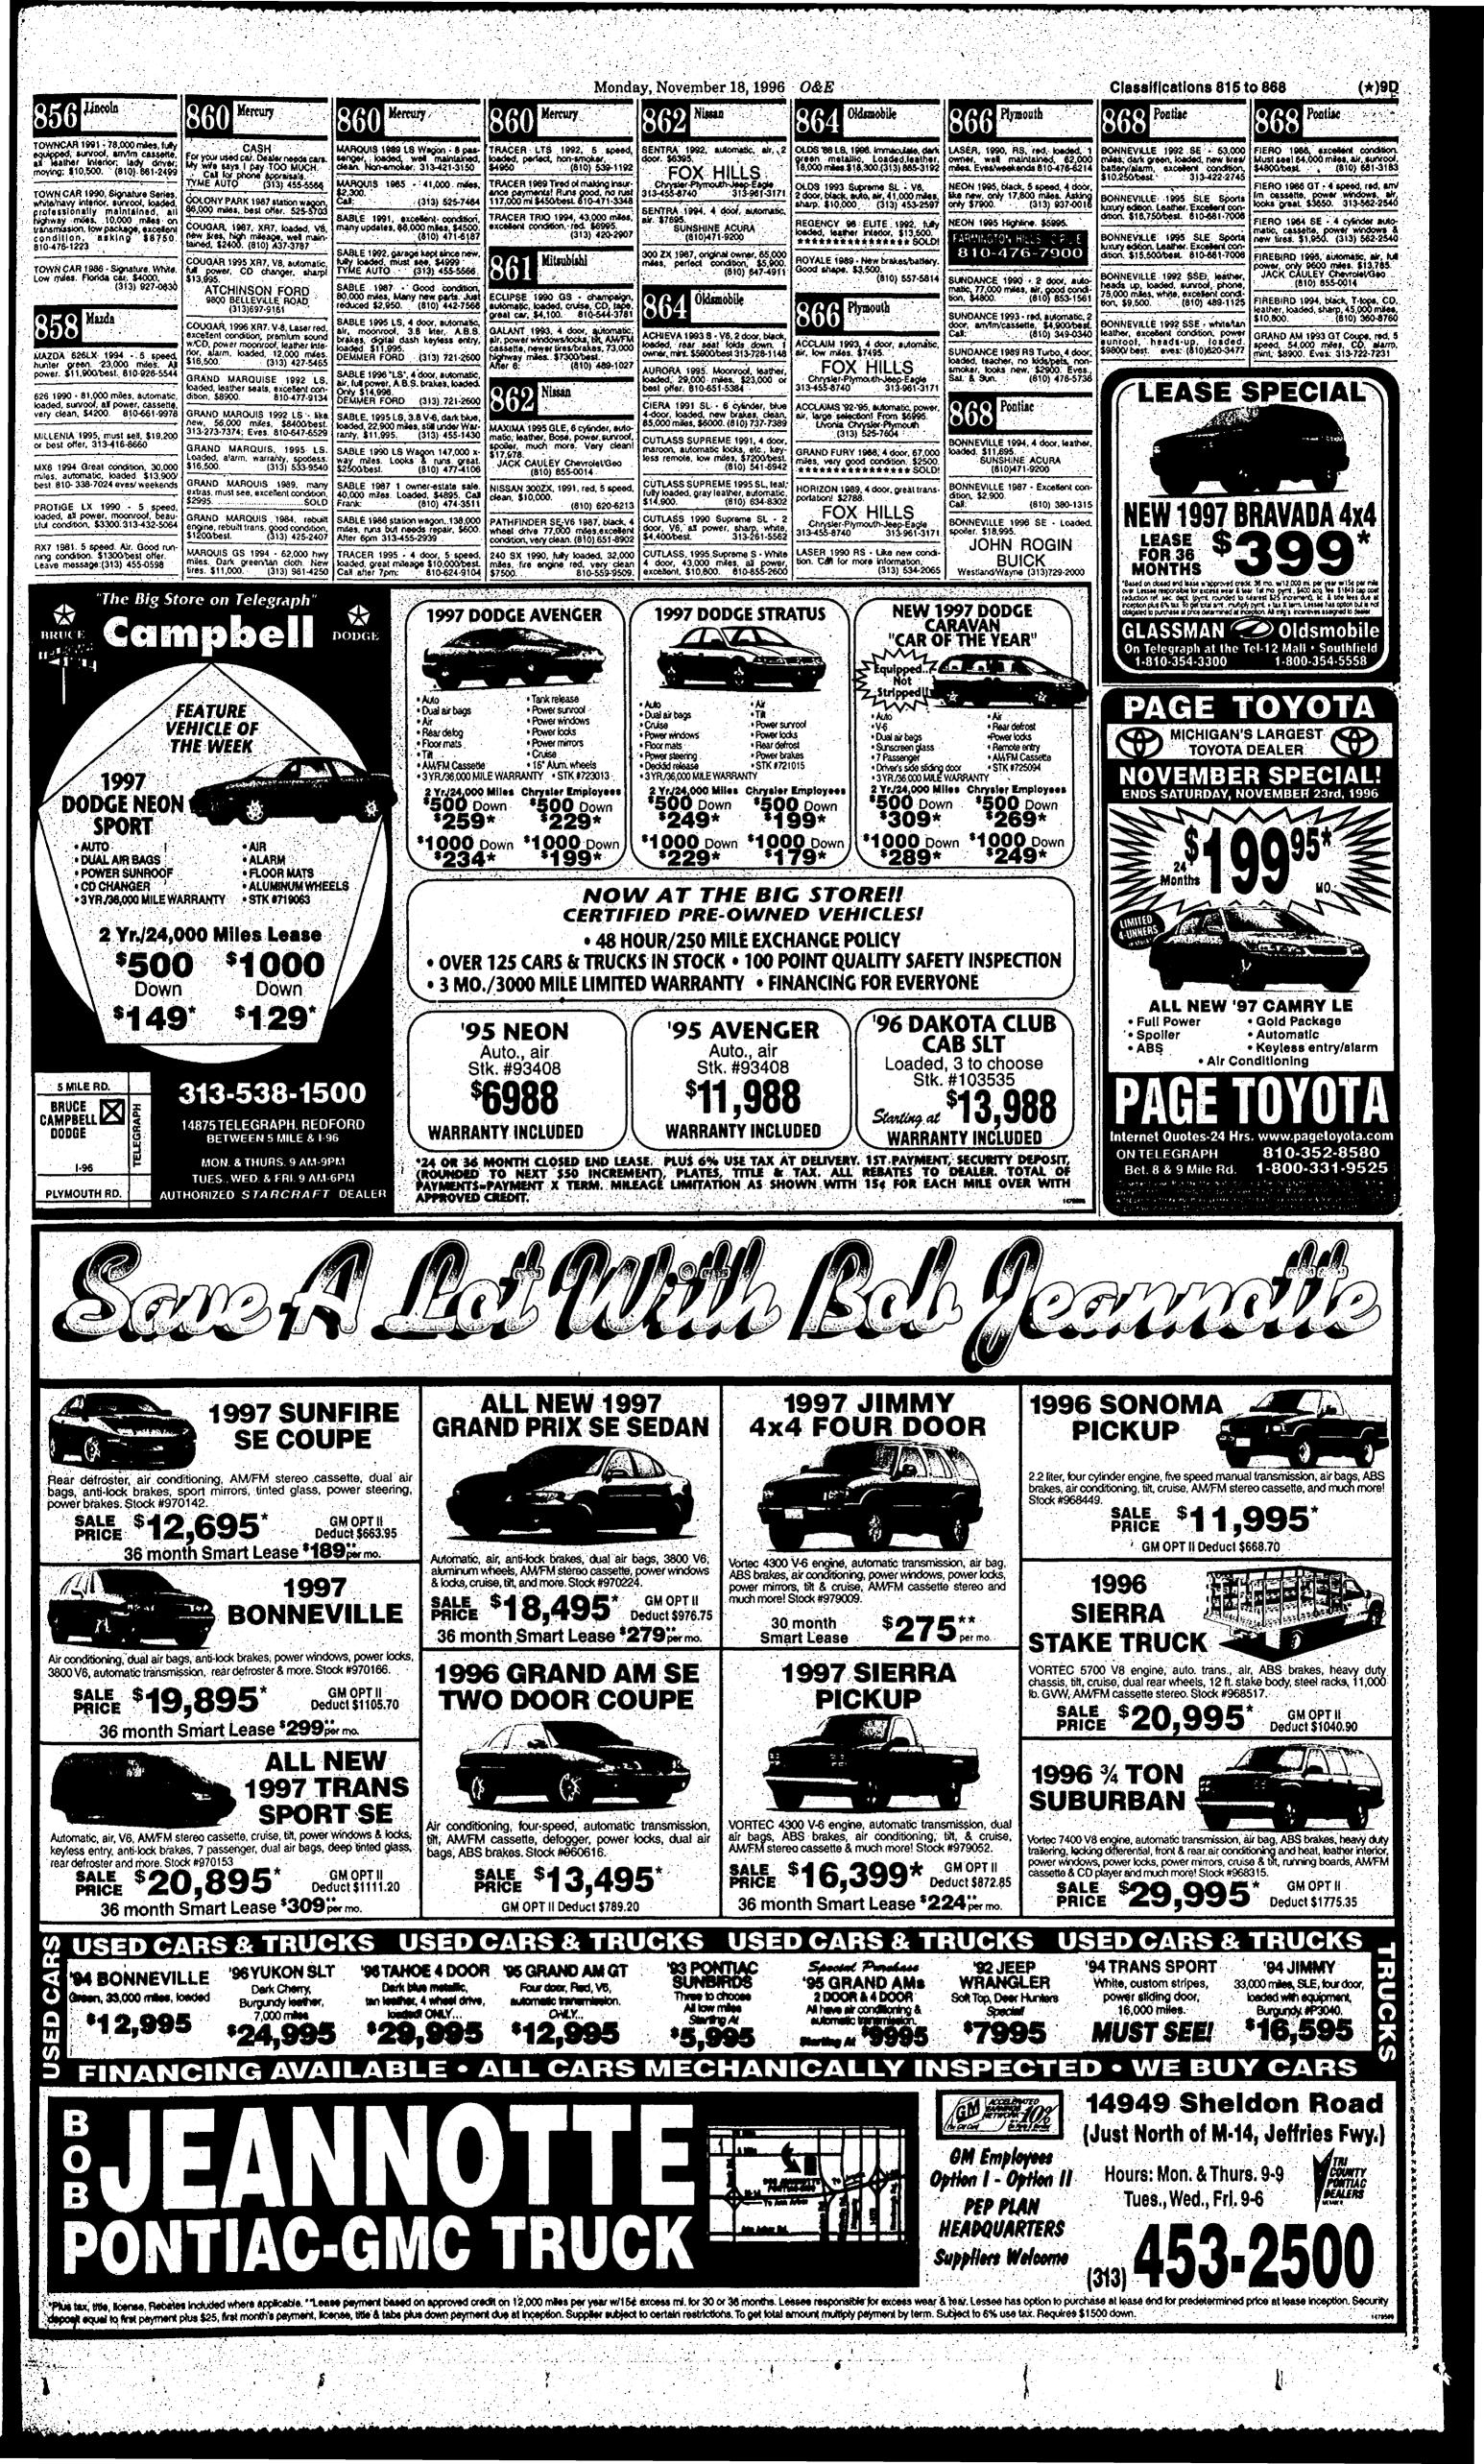

ue Ultra should get your attention when choosing a sedan that's long on comfort and features. This car is perfect for the business executive as well.

> Anne Fracassa is senior editor of Avanti NewsFeatures.

> 1997 Buick Park Avenue Ultra Vehicle class: Full-size luxury sedan.

Engine: Supercharged 3800 V6. Mileage: 18 city / 27 highway. Where built: Lake Orion, Mich.



anyone's hands. Seating is comfort-driven for all five passengers.

There's a neat console in the

The Park Avenue Ultra comes

allows anyone to have the shoulder belt come comfortably across your shoulder. It's a real nice fit.

The glass shop you choose should keep a detailed record of your job and the actions taken on your vehicle.



#### • • 1-\*--

8D(\*) Classifications 815 to 856

O&E Monday, November 18, 1996







Monday, November 18, 1996 O&E

Classifications 815 to 815



Factory Authorized Clearance • Factory Authorized Clearan

## Writing a classified ad that gets results-whether it be

for real estate, employment, the personals, transportation, or merchandise-is easy if you follow the guidelines below.



1. Give the reader specific information. Pretend you are someone reading the classlfleds. What would you like to know about the Item, service or job you are advertising? Be sure to add details such as color, size, condition, brand name, age, features and benefits. Be accurate! Don't embellish your ad with misleading Information. Stick to the facts and reap the rewards!



2. Include the price. Don't waste your time or a potential buyer's time. If you advertise the price of the item or serv