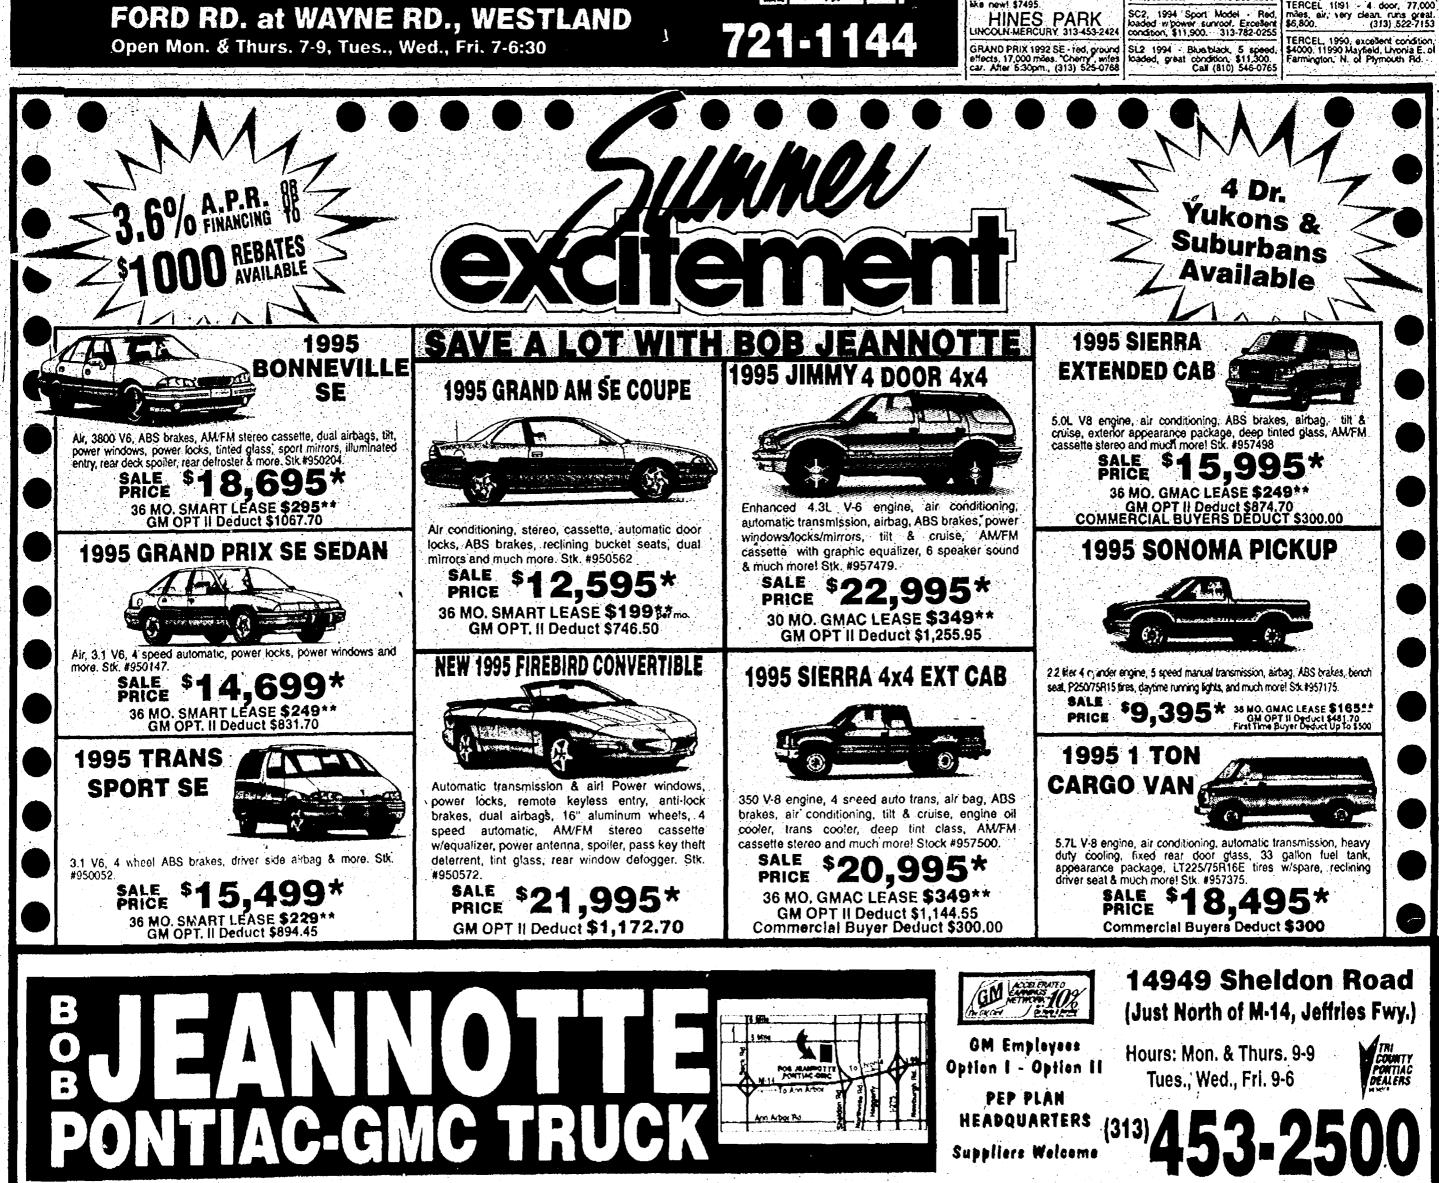

|                                                                                                                              |                                                                                                                  |                                                                                                                 |                                                                                                                                                    | SC2 COUPE 1994, 5 speed, ar,<br>cruise, cassette, 22000 miles,<br>\$12,900 best 810-288-0206.                                                                                               | silver, air, cruise, am/fm, go<br>tion, \$1,500. (810)<br>TERCEL 1(91 - 4 door           |

•

N.



Plus tax, the boots Robates included where applicable: "Lease payment based on approved credit on 12,000 miles per year w/15c ercess mil. for 36 mos. (30 mos. Jimmy). Lessee responsible for excess wear & tear. Lessee has option to purchase at lease and for predetermined price at lease inception. Security

٤.,

- 4-8

disposit equal to 1st payment plus \$25, 1st month's payment, reense, trie & tabs plus down payment due at inception. Supplier subject to certain restrictions. To get total amount multiply payment by term. Subject to 6% use tax. Requires \$1000 down (Sono Subart & Jimmy). Under 30 not compatible with GM Employee or Supprier program, + Commercial Buyers must be authorized and trie must be in company name. Not eligible for PEP, Option I, Option II or GM Supprier. Plus tax, tit