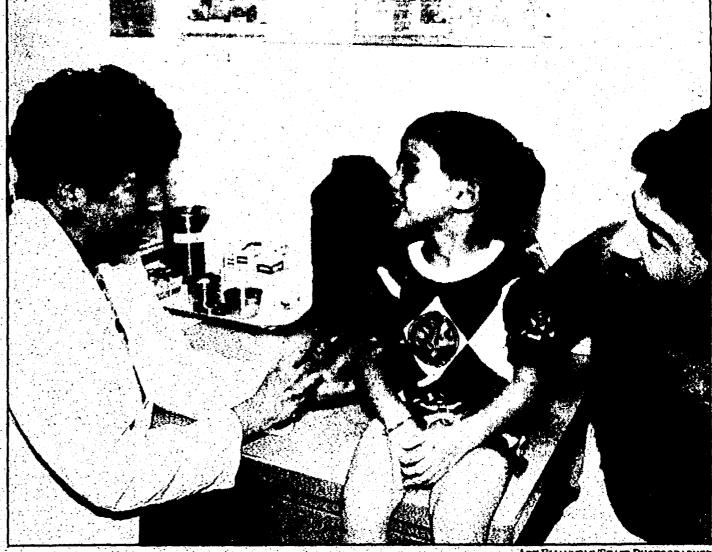

The State of Michigan provides a booklet to simplify record keeping. Children who have not

ART BMANUELE/STAFF PHOTOGRAPHER

**\*7**A

Ready or not: Four-year-old Steven Covert gets some moral support from his father Christopher as Wayne County public health nurse Jean Beadle gets ready to give him one of his required immunizations.