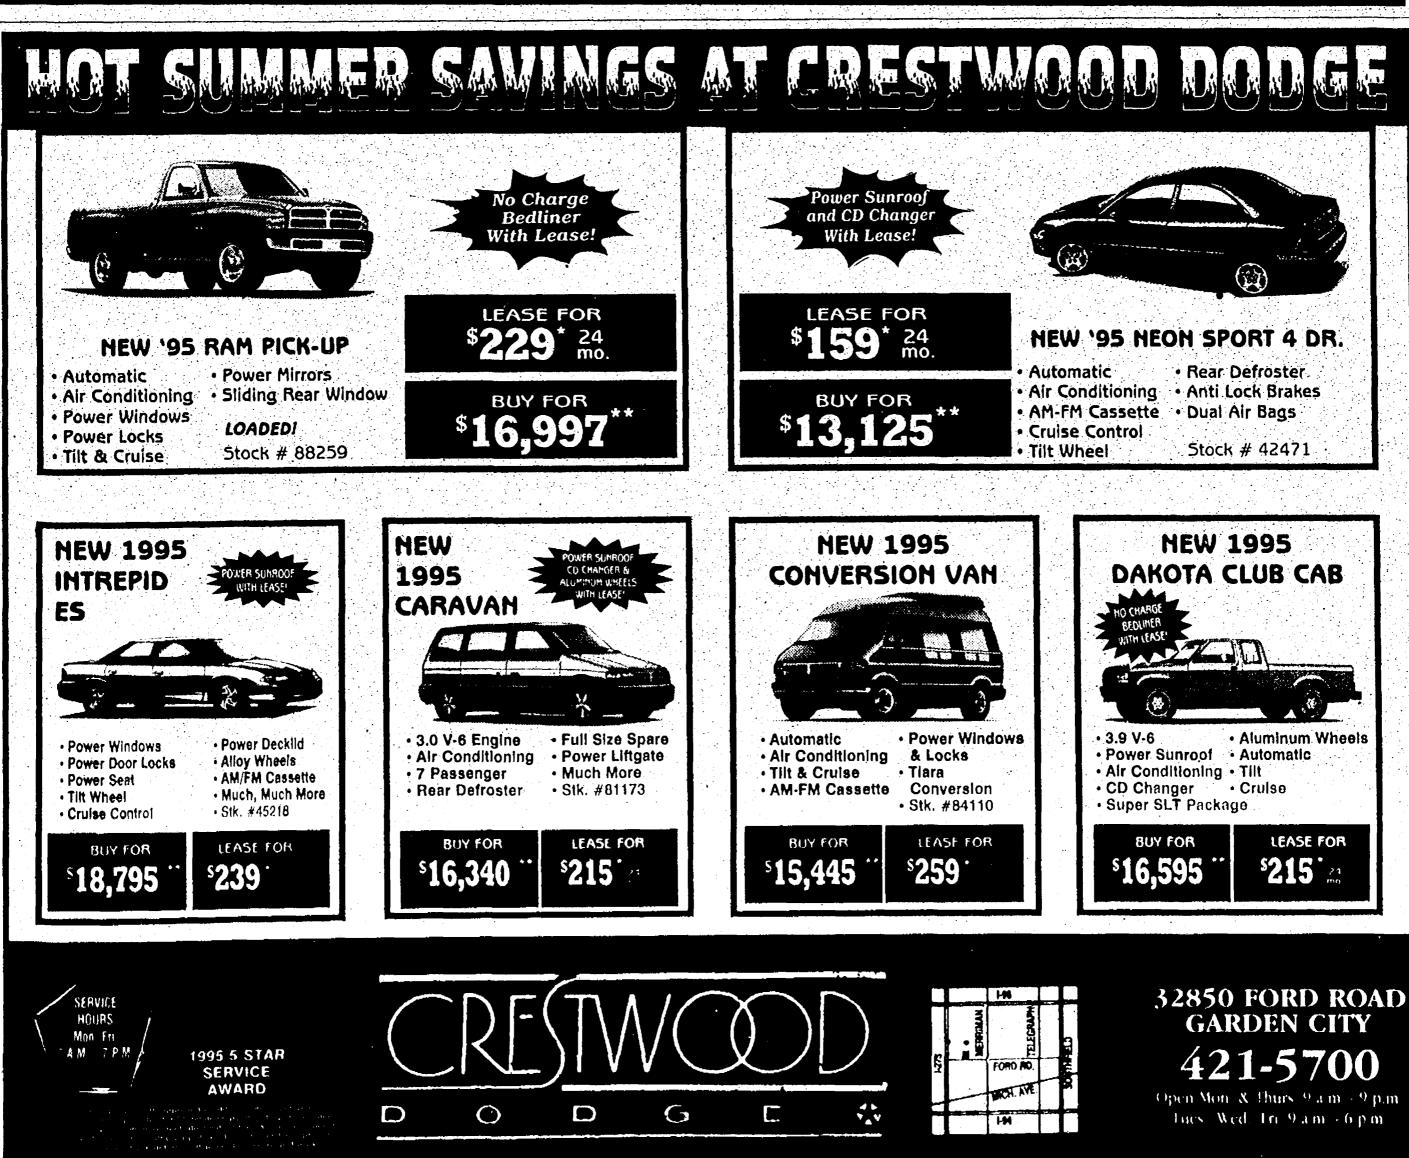

r \$124 month closed end non-maintenance lease in 15.000 miles per year allowed. The per mile penalty, tessee has the option to purchase the vehicle at lease end at a price to be negrolated, with the dealer at lease inception. However, leases has no obligation, to purchase the vehicle at lease end. Lessee has no obligation, to purchase the vehicle at lease end. Lessee has no obligation, to purchase the vehicle at lease end. Lessee is responsible for excessive wear and lear. Down payment of \$1500 refundable securely deposit of one month payment rounded upward to the nearest \$25 increment plus 1st payment. Revise and the are due at delivery off use las due monthly. Rebates, compled in price. Some restrictions apply.



Mon. & Thurs. 9-9 • Tues., Wed. & Fri. 9-6 \_\_\_\_NOW OPEN SATURDAYS