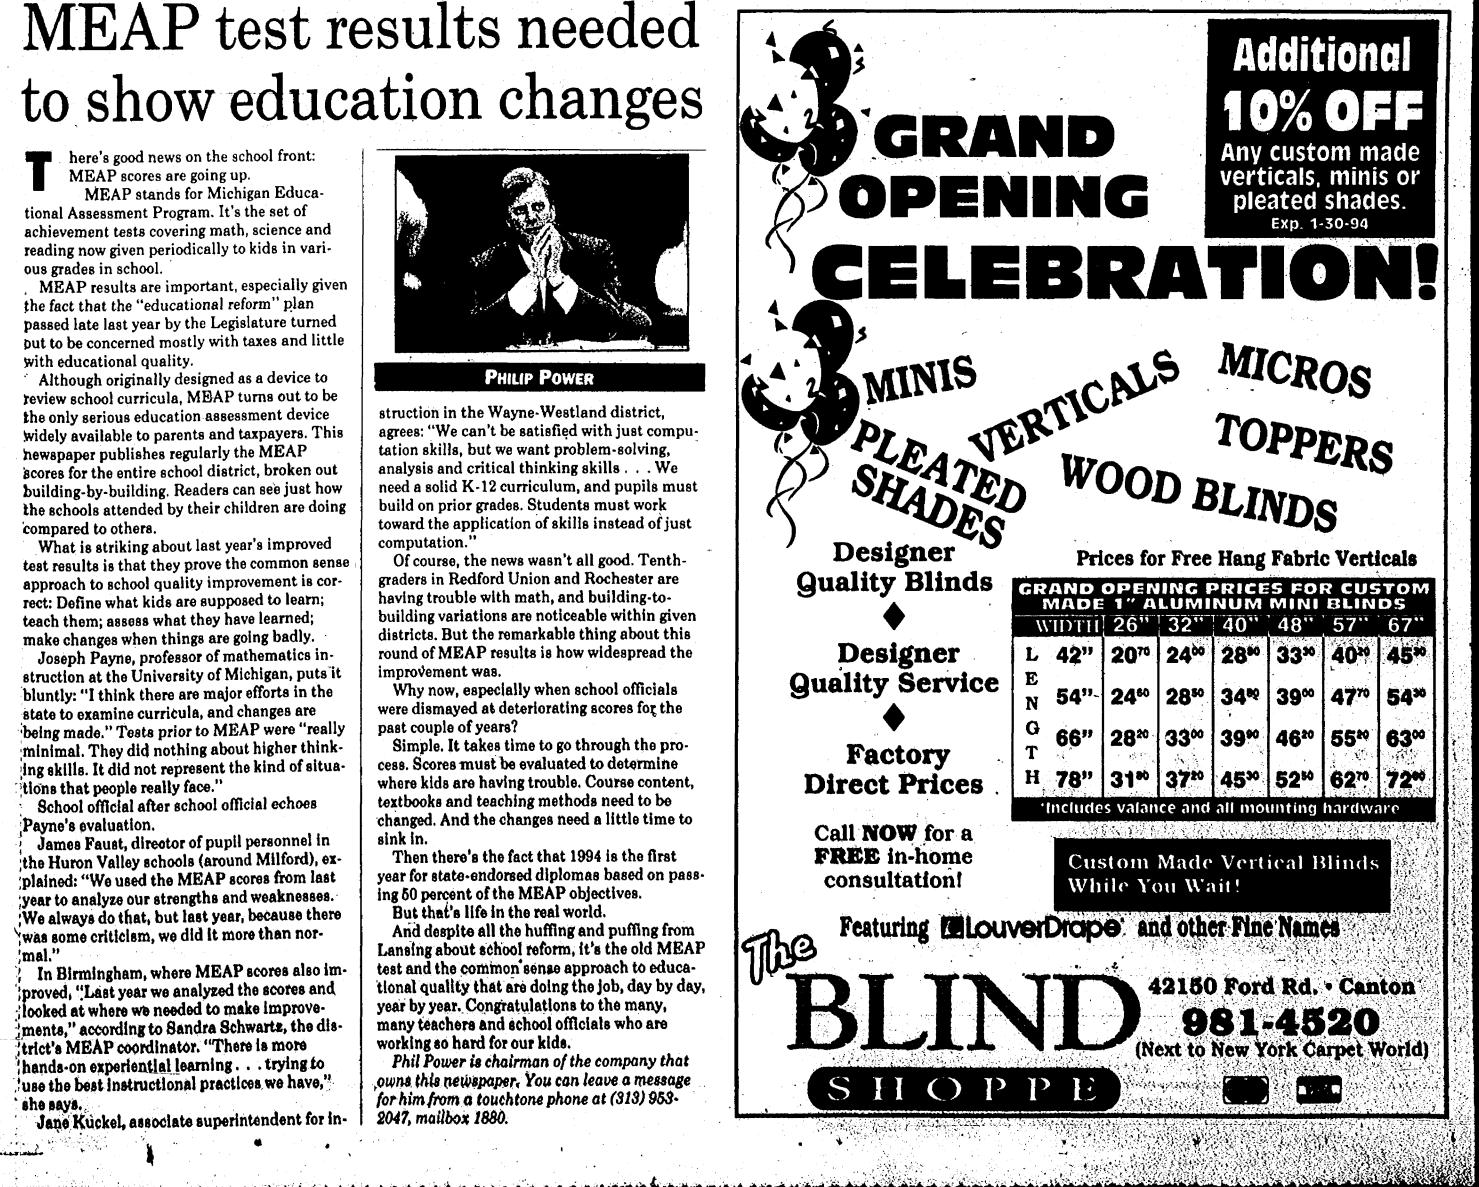

### Home show coming

ocal businesses will take part in the upcoming Spring Home and Garden Show, to open Feb. 3 at the Novi Expo Center. They are Mathison's Kitchen, Bath and Plumbing Supply, Sun or Shade, both in Garden City, and Home Window Co. of Westland. Mathison's will display kitchens, baths and whirlpools. Sun or Shade will exhibit retractable awnings. Home Window will feature windows and doors. The expo center is just off the I-96 freeway near Novi Road.