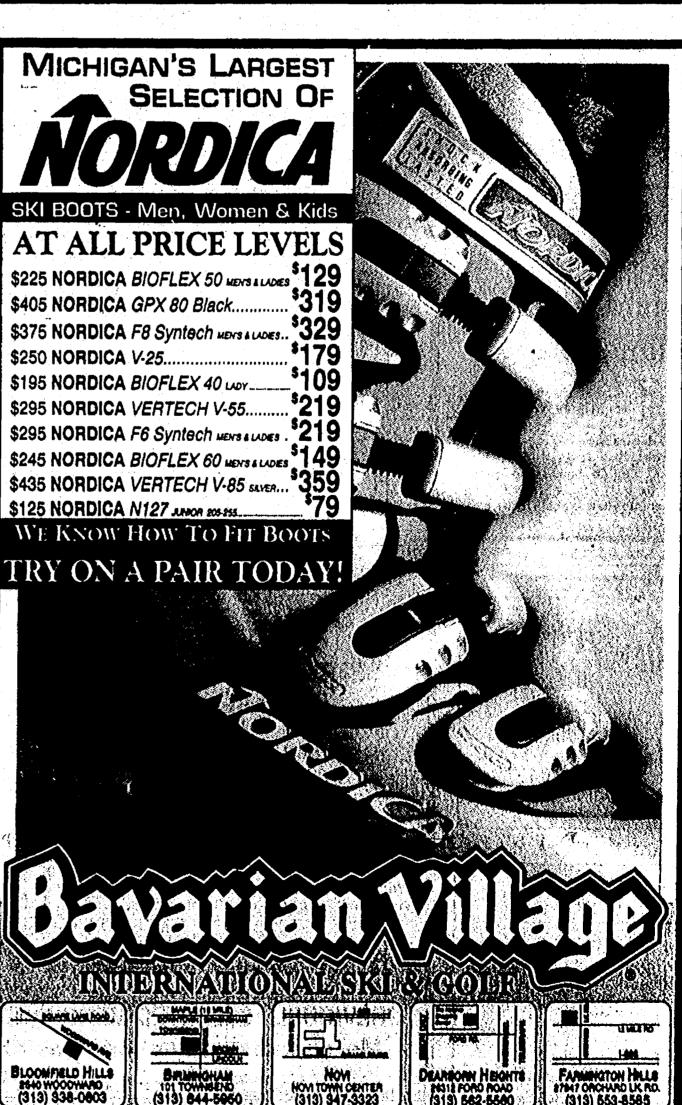

ern Lakes Activities Association play with a 15-8, 15-8, 15-11 win Monday over host Livonia Stevenson.

Mary Bagazinski served 10straight points in the second game to lead the Patriots. She finished with four aces, four assists and three blocks.

Other contributions came from Jaclyn Deane (17 kills), Lenay Truchan (23 assists and 24 digs)

Angie Pilppo paced Stevenson (5.5.4, 1-1) with nine kills, while Jen Monaghan and Michelle Hale each contributed five. Jill Millington and Janene

lopi were the team's top servers.

Sheri Gromek and Katle Christenson were defensive standouts.

**Glenn spikes Canton** 

Middle hitter Lynn Little had 22 kills and hine blocks Monday, leading Westland John Glenn (8-2 overall) to a season-opening WLAA win over host Plymouth Canton, 15-9, 15-11, 15-17, 7-15,





## Sharpe, Madonna cagers can only ride out storm



2B(L,.W)

It was all so . contagious. The optimism was flowing. Overflowing, really. Players looked at each other, assessing abilities, took a step back and said, "Man, we are good." Didn't matter

that almost none of them had played a single minute of college basketball. They had the attitude. They had the ability. They had the arrogance.

That was eight weeks ago. Before Madonna University's resurrected men's basketball team had played a single game. Before the losses started to mount.

I remember coach Bill Sharpe asking one of his players prior to the season-opener how many games the team was going to win. "All of them," was the candid reply.

Sharpe should have known better, but he allowed himself to get caught up in this mispla