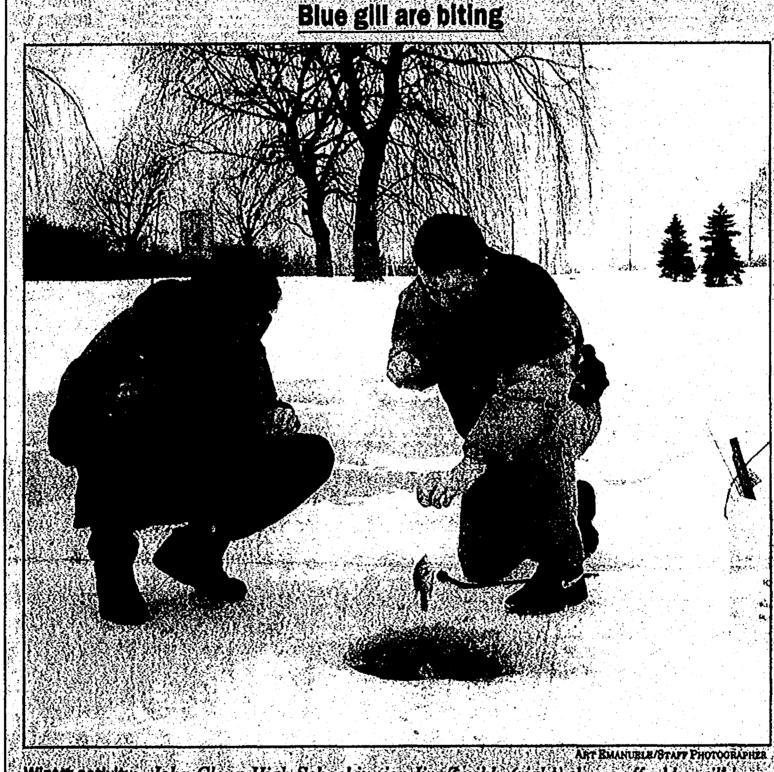

### HERE'S HOW TO REACH US

Newsroom: 591–2300 Newsroom Fax: 591–7279 Nightline/Sports: 953–2104 Reader Comment Line: 953–2042 Classified Advertising: 591–0900 Winter sctivity: John Glenn High School junior Jim Zmikly (right) shows off a blue gill he caught while ice fishing with classmate Scott Hinzman on Westland's Friendship Lake last week. Scott, the more experienced ice fisherman of the two, said the lake has a lot of blue gill, pike and bass.