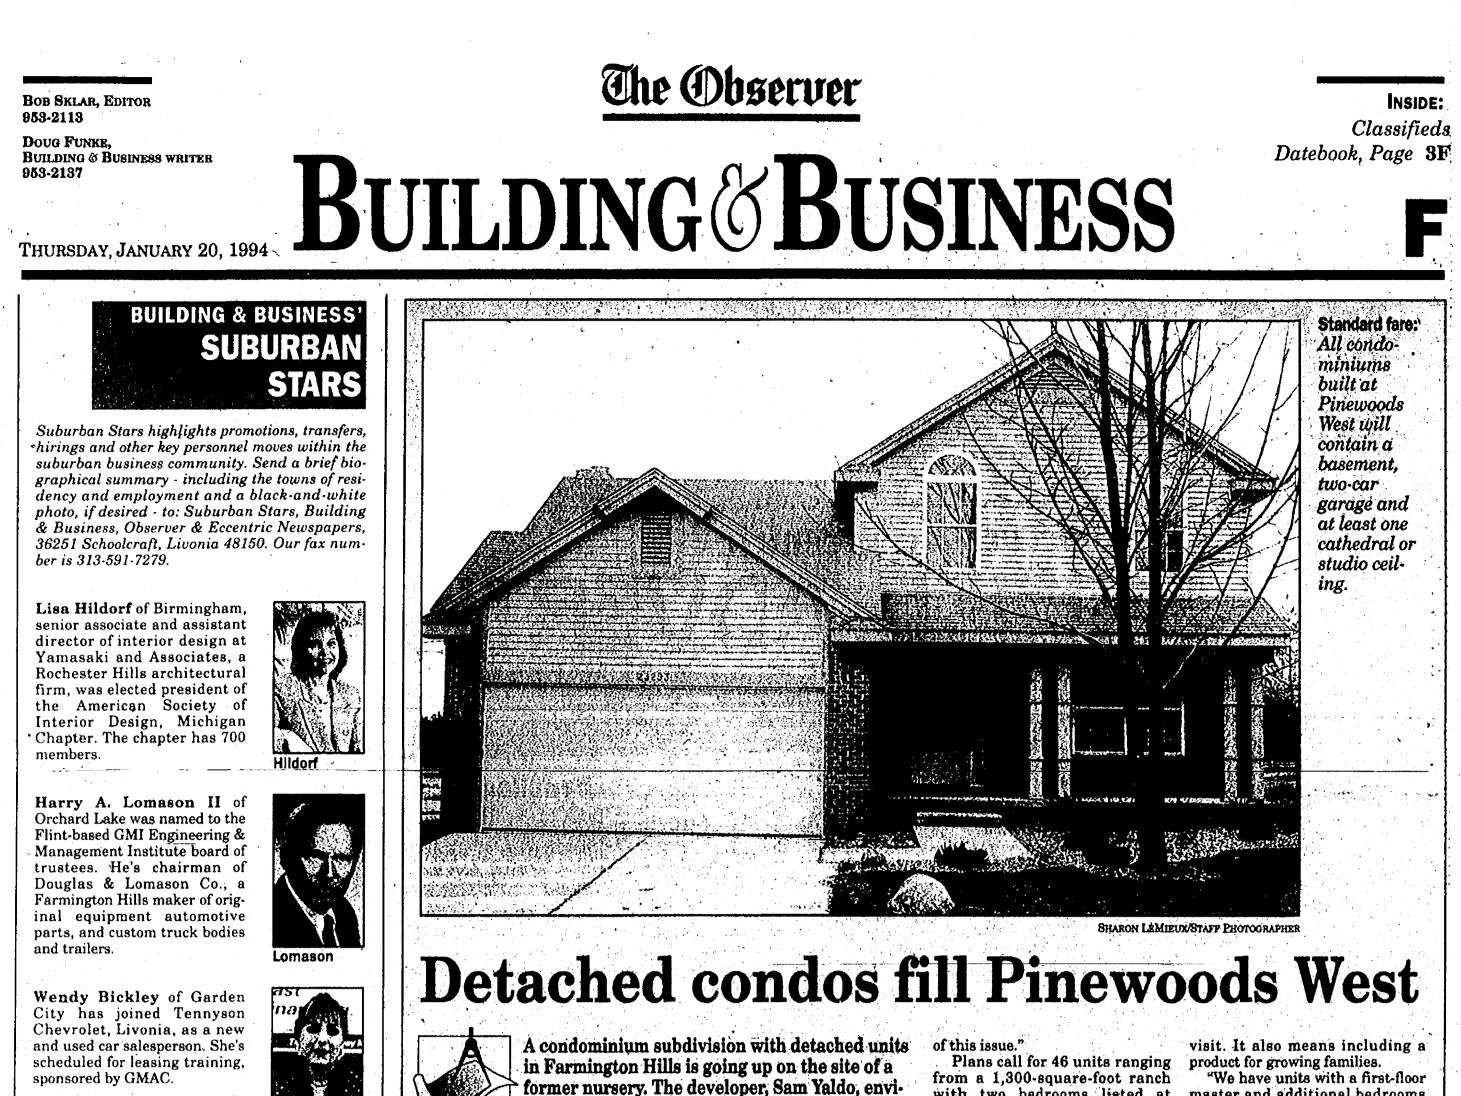

# Fearing suit, city approves Arbor Drugs

### BY DARRELL CLEM STAFF WRITER

Concerned about a lawsuit if it rejected it, the Westland City Council has approved a new Arbor Drugs that will be built in Hunter Park Plaza, on the northeast corner of Warren Road and Venoy.

The council approved the drugstore site plan during Monday night's session, despite Mayor Robert Thomas's recommendation to deny it.

Thomas questioned whether the city needs another drugstore. Arbor Drugs already has a

store about two miles away, on the northwest corner of Wayne Road and Hunter.

However, the mayor conceded that the council would be risking a lawsuit by denying the project.

The council approved the site plan in a 6-0 vote, with member Sharon Scott absent. Developers of the 10,923-square-foot drugstore still must submit building and engineering plans.