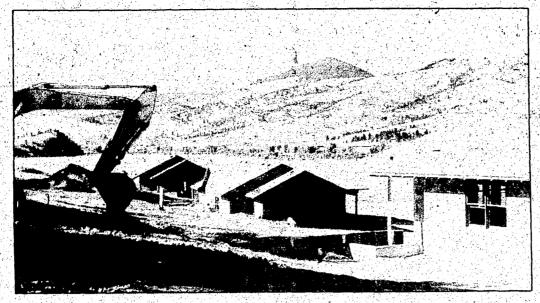

But Harry and Sylvia Granader have a plan to make the lives of some little cancer victims more enjoyable.

They are in the process of building Camp Mak a Dream, a summer camp for children with cancer. Construction has already begun on the Granaders' ranch, the 6C Cattle Co., in Montana and the camp is expected to be open by July.

It takes up only 62 acres of the 10,000 acre ranch (which is modest by Montana standards), but it will have four cabins each with space for 16 youngsters. A lodge, pool and recreation facilities are also under construction.

"I want to make other people happy," said Granader. Along with donating the land;

**Cabins in the sky:** Children staying in the camp cabins will have a sweeping view of the Montana countryside.

the Granaders put up an initial \$300,000 for the project and guaranteed a \$1 million loan for the project.