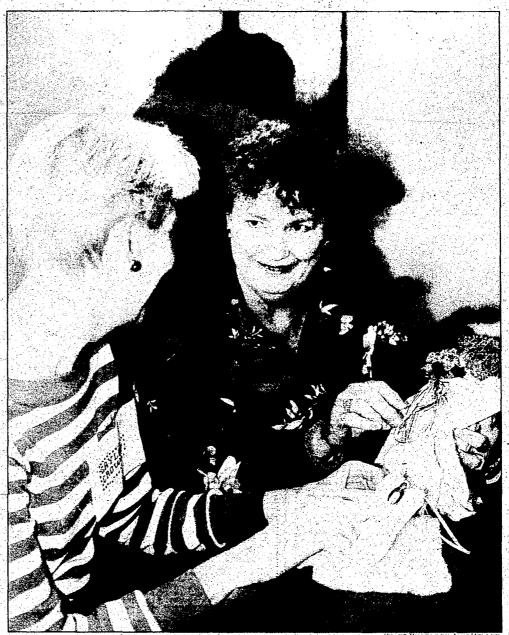

#### **Carrier honored**

Gets trophy: Matthew Young (center) received a trophy as the Westland Observer's carrier of the year for his outstanding achievements. Taking part in the Observer's annual dinner for carriers and their parents are Dan Klimkosky (left), area circulation manager, and Larry Geiger, circulation manager. Selection is based on length of service, amount of collections, prompt settling of accounts, customer service, record keeping and being a carrier of the month.