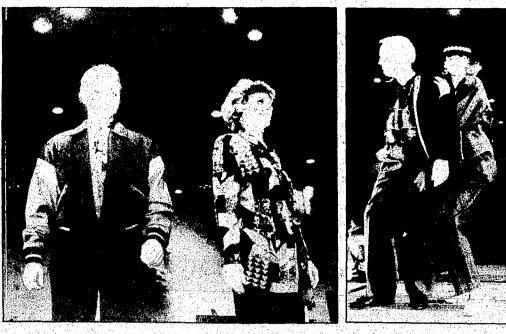

#### "I am willing to forgive and forget and get past all the fighting. I want to do what we're supposed to do — work for the citizens."

Mayor Robert Thomas

Later Tuesday night, Pickering, Griffin and Cox went to the Friendship Center to congratulate Thomas. Pickering, 50, and Thomas, 43, have not always been political enemies; Thomas supported Pickering in his last council race.

The mayor indicated to the Observer that he is willing to do his part to heal the political wounds.

"I am willing to forgive and forget and get past all the fighting," he said. "I want to do what we're supposed to do — work for the citizens."