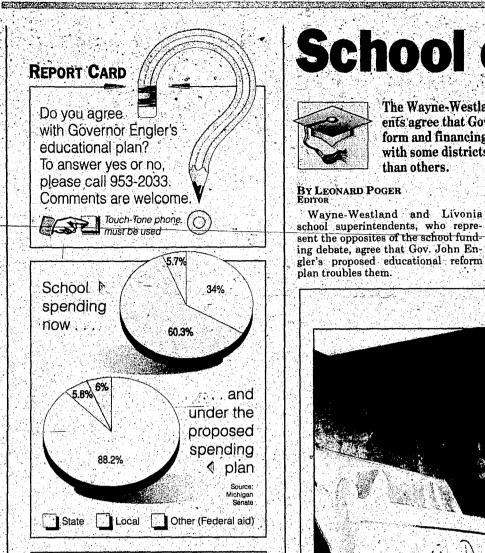

### Plan from page 1A

Under Engler's proposal, districts would receive \$4,500 per pupil plus a 1-percent annual increase.

State funding for public schools would come from several sources, but none from property taxes on primary residences.

On Engler's proposal to allow parents to enroll their children in non-neighborhood schools, Marinelli noted that the Livonia disMarinelli noted that most districts in southeast Michigan spend more than \$4,500 per pupil and all Engler is doing is bringing the lowspending districts up to the \$4,500 level.

trict provides that option and provides transportation.

But the superintendent has mixed feelings about the financial part of school financing.

Although the Engler proposal would give each district \$4,500 per pupil, that would be far below the \$5,900 figure now spent by Livonia.

Marinelli noted that most districts in southeast Michigan spend more than \$4,500 per pupil and all Engler is doing is bringing the low-spending districts up to the \$4,500 level.

Many outstate districts spend less since residents are unwilling to pay a higher millage rate.

The governor proposed a three-tier system for school funding: (1) Every district would be guaranteed at least \$4,500 per pupil; (2) schools already spending \$4,501 to \$6,500 would be "held harmless"; and (3) the 35 school districts spending more than \$6,500 would be allowed to ask voters for local property taxes.