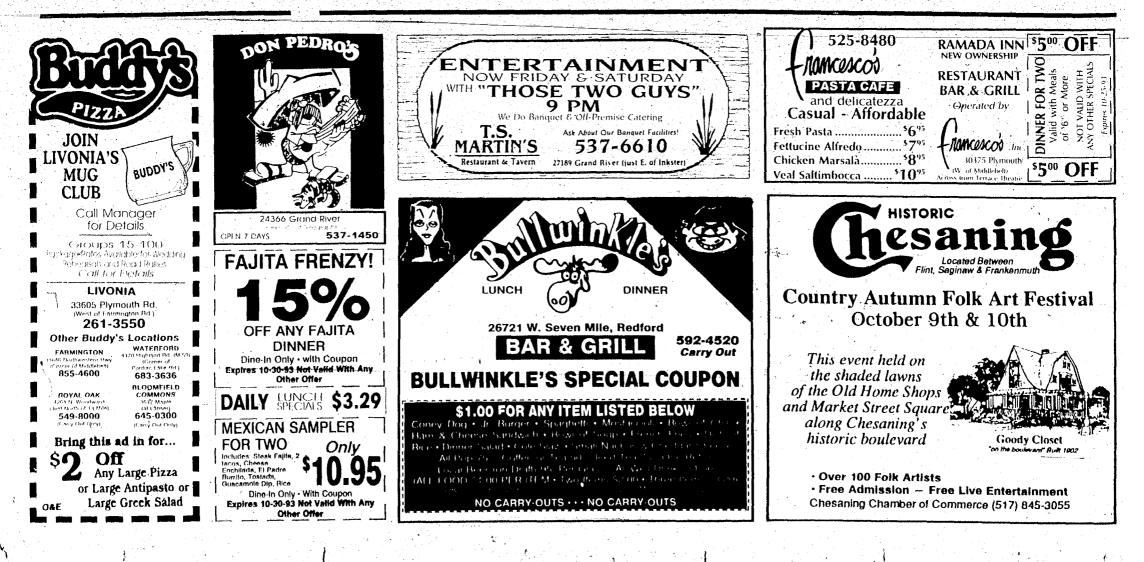

in Entertainment next week:

Mightnotes concert series features guitarist Michele Ramo on Oct. 22 at Hagopian World of Rugs in Birmingham

🖬 Movie critic John Monaghan reviews "Demolition Man.

On that frail premise Shue whips up a story about finding one's place by helping others and throws in the Ku Klux. Klan as convenient if over-

ised on Granny Clampett to the smarter than you think "halfwit." The actors seem to have fun with these overblown caricatures but it all seems so calculated that audiences might not be as indul-

Wil Love takes the title role with

Webb just about steals the show as the "halfwit" brother who shows more undertanding and intelligence than Jof the Observer & Eccentric Newspathose around him. Webb is hilarious . pers, Inc..

Hugh Gallagher is production editor



1940 8



# 'Joy Luck Club' weaves emotional family tapestry



intentionally avoided seeing The Joy Luck Club." She suspects that the subtlety she loved so much in Amy Tan's bestselling novel will be lost under the heavy hand of

My wife has

Hollywood.

She's right. The movie is manipulative and often schmaltzy, trying to milk tears at every turn. Still, as co-scripted by Tan and directed by Wayne Wang, it presents genuine emotion and unforgettable characters.

An ambitious project, "The Joy Luck Club" traces four families over three generations in a complex tapestry of flashbacks within flashbacks. The transplanted Chinese women formed the title club in the 1950s, meeting for weekly games of mahjong and gos-

sip. One of the women has recently died, and her daughter June (Ming-Na Wen)