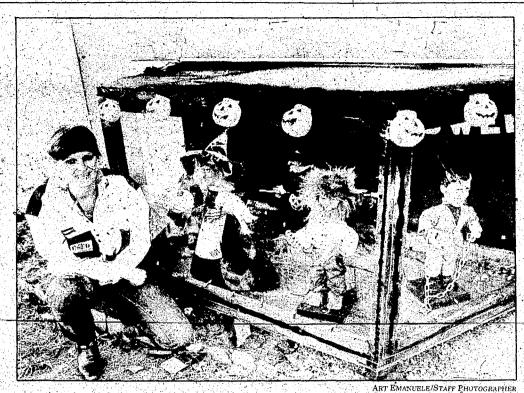

New display: Dawn McDonough shows off her new Halloween display, which replaces one stolen several weeks ago.

### **Display** from page 1A

design which enables the McDonoughs to remove the Halloween figures through a family room window each night.

McDonough told the Observer that she received a phone call from a woman who tipped her off that the original display was

stolen to sell for money to to ...

buy drugs. McDonough was thankful that the theft was random and not by someone in the neighborhood since there were several bike thefts near her the same week the Halloween display was

stolen. After the display was reported stolen, McDonough said she received a "great response" from neighbors as well as strangers, who stopped her while shopping at Westland Center: