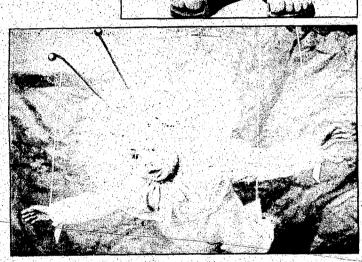

# **Ex-Lion Utley inspires Brother Rice students**

### BY GREG KOWALSKI STAFF WRITER

Mike Utley said he rarely swears, but he did as he threw the doctor out of his hospital room. The doctor had just told the 6-foot-6, 310 pound

Detroit Lions' offensive guard that he would never walk again. Utley had broken his neck in a game against the Los Angeles Rams and was paralyzed from the neck down.

His trademark is a raised thumb, which reflects his positive attitude.

Thumbs up means being the best you can be,"

That was in November 1991.

On Tuesday, Utley rolled his wheelchair into the auditorium of Brother Rice High School in Bloomfield Township to deliver the message to students that any obstacle can be overcome if you try hard enough.

"I couldn't even brush my teeth," Utley said about his condition after the accident. Now he has regained most of the use of his arms, which are still as thick as tree limbs. And his broad upper body dwarfs his wheelchair.

He can lift his body up off the chair seat and extend his legs straight out - a major accomplishment for a man who once had to wear a "Frankenstein" brace to hold his head in place.

Utley has been making painful progress to reach his goal of walking again. He knows he will never » play football again, but he is just as sure that some day he will step back out on a football field as a coach

"1 need less and less help every day," Utley told the 650 students in the auditorium.

Utley said he doesn't like asking for help and it was tough for a man of his size to become so dependent on others to do things most of us take for granted

But he never gave up. That was a point he stressed to the Brother Rice students.

"I go a million miles an hour. If I fall down, I get back up," said Utley. He has the bruises to prove it. He has matching scrapes on his knees from a recent. spill from his wheelchair.

He gets around a lot despite being chairbound. He even has tackled stairs.

'Going down a flight of stairs is not the hard part, The landing is," said Utley. "As an athlete, I say I've been hurt before and I'll come back again.'

Since the accident, Utley has been undergoing intensive physical therapy at a spinal injury clinic in said Utley. "Never look back. You have to keep pushing.

He said he misses football "terribly." He added: "I miss it now more than I did the first year (after the injury). Every year I don't play is going to be harder.

Utley said he has down days like anyone else, but he set goals for himself and is working to reach them.

"Don't quit," Utley said. "Not with just injuries, but with anything you're challenged with.'

The advice had special meaning for Brother Rice junior Trip Finnegan. His cousin, Steven Vankerchove, was injured in an auto accident last August and broke his neck like Utley.