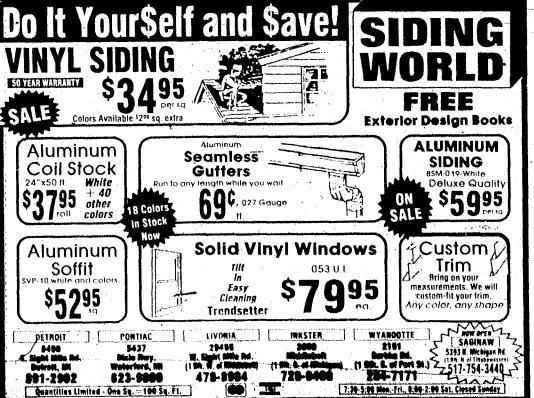

steal and it's a layup. The whole first half we handled her,

After a dismal first-half shooting display (seven for 24 from the floor), the Spartans nailed 20 of 32 field goal attempts (62 percent) over the final two quarters.

Harrison made a comeback attempt at the start of the fourth quarter to cut the Stevenson lead to 41-30, But the Spartans went on a 10-0 run sparked by three steals and full court driving layups by Drabicki.

"We've played the two toughest teams in the league and I thought we could play with them. We didn't and I blame myself.'

Stevenson jumped out to a 13-5 first-quarter advantage, but the Hawks scored 15 of the next 19 points to gain a three-point halftime lead. Stevenson had to play much of the first half without Nichols, who was on the bench in foul trouble.





4B(L,W)

# **Ram Chargers**

### Churchill recaptures WLAA crown

### BY STEVE KOWALSKI STAFF WRITER

Livonia Churchill found a fall sport in which low scores can produce positive results.

Churchill's football and girls basketball teams are struggling to put points on the board but the golf team is experiencing success while keeping its scores low. The Chargers on Tuesday capped a successful Western Lakes Activities Association season with a league championship at Brae Burn Golf Course.

Churchill, with three players in the top 12, took first place with 418 strokes, three less than second-place Walled Lake Central. Churchill was one of the favorites after finishing the WLAA season with a 9-2 dual meet record and in a first-place tie with Northville and Plymouth Canton in the Western Div