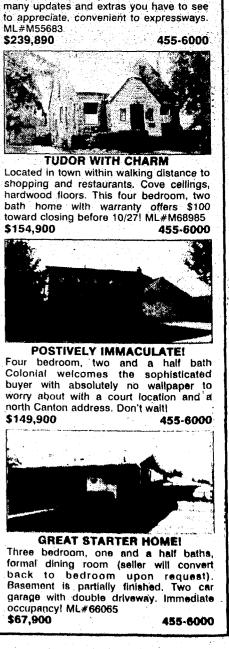

as develop a magazine accessible both to students and to people on the outside — a quality magazine in which we'd publish the best work we could find.'

## Arthur Lindenberg

Writers, tracks the books and literary industry for the Observer & Eccentric Newspapers. She says she "has a lifelong interest in reading, everything from great novels to cereal boxes." You can leave a message for her on a touch-tone phone by dialing 953-2047, then her mailbox number, 1854.

Complex! Priced below market, 1429 sq. ft., bedroom, plus den, 2 fireplaces, finished 2 bedrooms, 2 baths, all appliances included. Owners leaving state. Make offer. lower level, large private deck, walk-out attached 2 car garage. West Bloomfield Immediate occupancy. \$76,900. Call allowed. \$125,900, Call Schools. Pets 553-8700



The Observer/ THURSDAY, OCTOBER 7, 1993

★3D



S. OF FIVE MILE, W. OF HAGGERTY GREAT PLYMOUTH TWP VALUE Custom built 3 bedroom brick ranch in Plymouth Township location, 76 x 130 treed lot, hardwood floors, wood windows, full basement, many updates, call today \$95,900



FAMILY COMFORT A neutral 3 bedroom, 1.5, bath brick ranch

n the popular country homes sub. Brick fireplace in family room, crown moldings throughout. New floor in 12 bath. Partially finished basement. (305FI) \$114,900

situated on a court location. Freshly painted, cathedral ceilings, updated kitchen, remodeled bathrooms, family room with fireplace, 2 car garage and quick occupancy. \$109,900



CANTON CHARMER 3 bedroom, 1.5 bath cheery Colonial with large family room with fireplace, large deck, attached garage, many