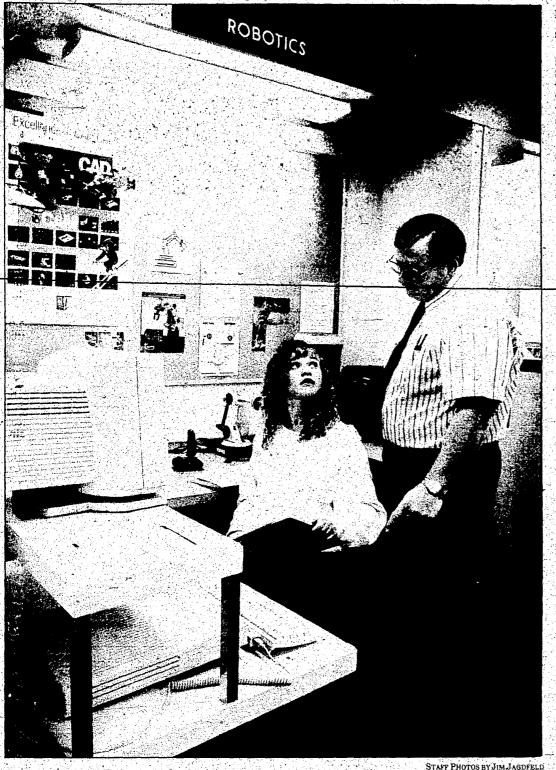

# School's technical lab prepares kids for 21st century

**Problem solvers:** Emerson eighth grader Keri Hofmeister and Emerson teacher Douglas Brenton work together to solve a robotics problem in the school's new technology lab.

### By MARIE CHESTNEY

STAFF WRITER.

Even the air smells brand new in Room 47 at Emerson Middle School. Walk into the former woodshop and you'd swear you were in a modern office, complete with carpeting, individual work stations, computers and other high-tech equipment.

Spiffy, neat and nice, Emerson's Technology Lab is Livonia Public Schools' latest effort in preparing students for the work-place of the 21 secontury. Emerson, on W. Chicago east of Middlebelt, is the second middle school in the district, which serves the northern section of Westland; a pilot lab opened last year at Holmes. "The room is aesthetically

pleasing and meant to be comfortable for both boys and girls," said Douglas Brenton, Emerson technology teacher who helped design the lab. "When the students are in their

modules, it's like being in a room by themselves; it's just like they're in the business world."