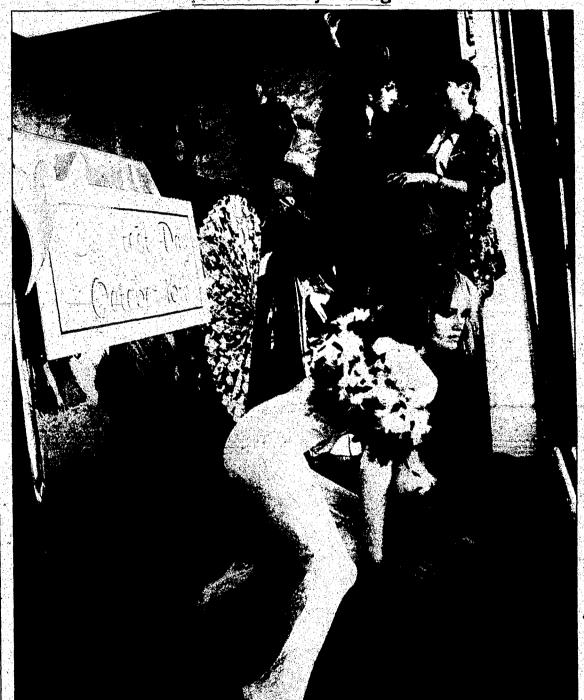

Getting ready: Lover's Lane employee Victoria Romano adjusts a boa on a manneguin in the front window of the business on Wayne Road near Pardo, in preparation for Sweetest Day, to be observed Saturday, Oct. 16. Marilynn King said Sweetest Day is her third busiest holiday, following Valentine's Day and Christmas. Those who want something less exciting can buy fancy cards and candies for their sweethearts.