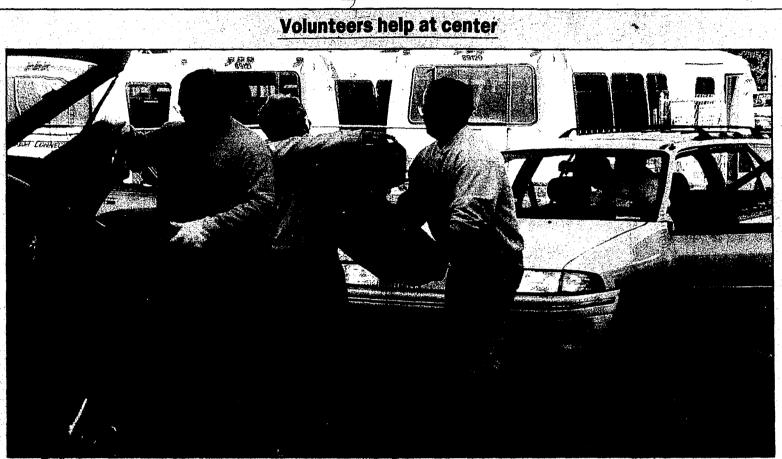

increase on Oct. 18, Dell confirmed. Six mills would represent a tax in-See BUSING, 2A

Mr. Recycling: Volunteers (above) unload bundles of newspapers from a car trunk while Fred Parmenter (left) directs traffic into the Westland recycling center, where an average of 100 cars a minute is processed. Parmenter is known to his fellow volunteers as "Mr. Recycling." The center was opened by the city several years ago.