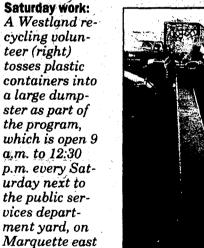

would remain in effect. stalling such proposals as new textbook purchases and a five-year build-. ing-improvement plan.

School officials have received indications that state aid to Wayne-Westland could be boosted by as much as \$2.5 million more than the district had earlier expected, Dell said.

But he warned that Gov. John En-

gler still hasn't signed the state aid bill and that the district can't count on the extra money until the governor's pen is put to paper.

'We've been burned badly before," Dell said Tuesday.

Busing and elementary expressive arts could be restored by late October if the additional state aid comes through - regardless of whether voters approve a one-year, 6-mill tax rate

increase on Oct. 18, Dell confirmed. Six mills would represent a tax in-See BUSING, 2A









Mr. Recycling: Volunteers (above) unload bundles of newspapers from a car trunk while Fred Parmenter (left) directs traffic into the Westland recycling center, where an average of 100 cars a minute is processed. Parmenter is known to his fellow volunteers as "Mr. Recycling." The center was opened by the city several years ago.

# **CREATIVE LIVING**

INDEX

**Sculpted:** Meet Observerland sculptor Todd Erickson, now exhibiting at Michigan Outdoor Sculpture Exhibition IV in Southfield. /1D

| D (1)          | 117 | Democrate 11E        |
|----------------|-----|----------------------|
| Building scene | 11  | Personals 11F        |
| Business       | 10B | Creative Living . 1D |
| Calendar J     | 14A | Crossword 7D         |
| Classifieds 1  | D-G | Entertainment . 12B  |
| Auto