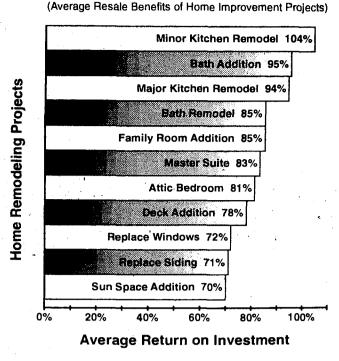

ੰ



ART EMANUELE/STAFF PHOTOGRAPHER



ESTA A community of impressive single family homes in a dramatic 'natural setting.'

Pre-construction

**Prices** 

Heavily wooded and walk-out sites, ravine and creekview sites. Excellent location with easy access to major expressways, malls,



recreation (such as riding stables, state parks, skiing and golf), churches and schools, Roval Crown Estates offers value, style and comfort Features include vaulted ceilings • bayed breakfast rooms • private 2nd staircase designer

kitchens with built-ins • spacious private master bedroom suites • huge fovers • attached garage • sidewalks and more

Located

on Tafl Rd. Just North

of 9 Mile



380-3088 Model Hours: Open Daily 12-6 (Closed Thurs.)

MONOGRAM "Brokers Welcome"

**REMODELING/RETROFITTING** 



II 'The icing on the cake is you can recover all, and often more, money that you've invested in remodeling projects.'

> Jim Sutter vice president and general merchandise manager Handy Andy Improvement Centers.



## Payback time: after remodeling

yielding the best returns are minor kitchen remodeling, bath additions, major kitchen remodeling and bath remodeling, according to a recent survey conducted by Remodeling maga-

"Besides the opportunity to update your home and enjoy the utility and comfort of your own, personalized space can be very rewardsaid Jim Sutter, vice president and genering.' al merchandise manager of Handy Andy Improvement Centers. "The icing on the case is you can recover all, and often more, money that you've invested in remodeling projects.'

Kitchen remodeling pa