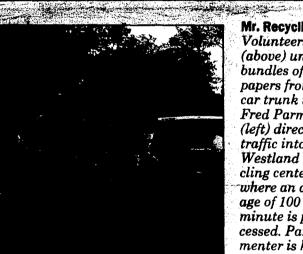

increase on Oct. 18, Dell confirmed. Six mills would represent a tax in-See BUSING, 2A

Mr. Recycling: Volunteers (above) unload bundles of newspapers from a car trunk while Fred Parmenter (left) directs traffic into the Westland recycling center, where an average of 100 cars a minute is processed. Parmenter is known to his fellow volunteers as "Mr. Recycling." The center was opened by the city several years ago.