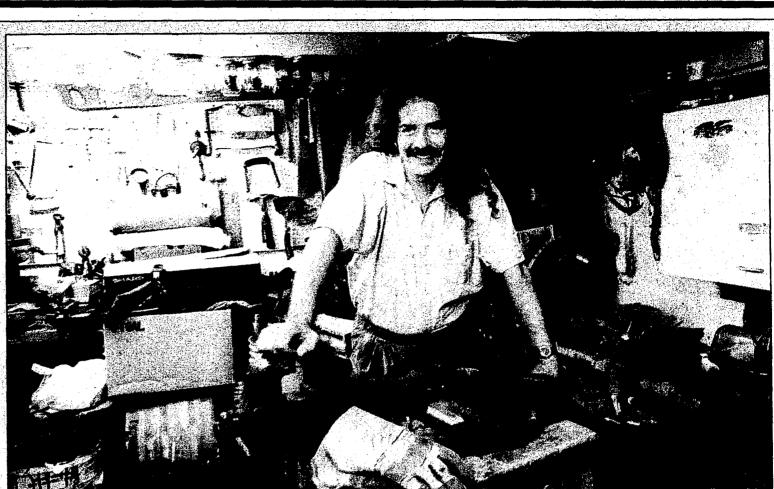

increase on Oct. 18, Dell confirmed. Six mills would represent a tax in-See BUSING, 2A

Mr. Recycling: Volunteers (above) unload bundles of newspapers from a car trunk while Fred Parmenter (left) directs traffic into the Westland recycling center, where an average of 100 cars a minute is processed. Parmenter is known to his fellow volunteers as "Mr. Recycling." The center was opened by the city several years ago.