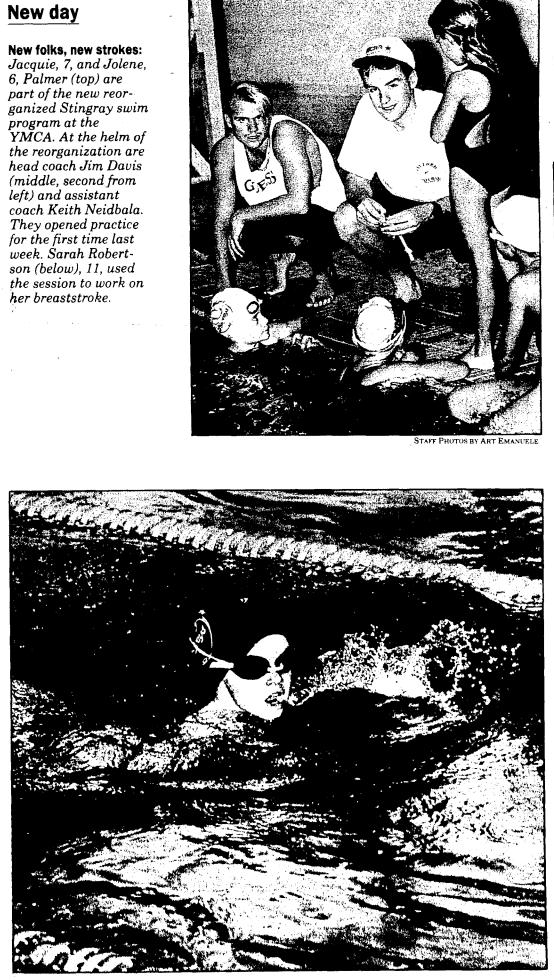

| i |
| Observer & Eccentric®                                                                                                                                                                                                                                               |   |
| NEWBPAPERS                                                                                                                                                                                                                                                          |   |





# Stingrays back in the swim

revamped Stingrays swimming team, which includes Garden City youngsters, completed a successful week of open tryouts last week with new members added to the 75-member group.

The team is being reorganized for the new swimming season in the hiring of new head coach Jim

Davis, assisted by Keith Niedbala.

The Stingrays, sponsored by the Wayne-Westland Family YMCA, won many meets and had several members do well regionally last year. Its previous coach, Jim McNellis, left the Y earlier this vear.

But Christine Cooper, the Y's new director of fitness programs,

**Classic Interiors** 

FALLER

said the goals of the reorganized team are for youngsters to have a good, fun time, develop new swimming skills, learn about fair play and sportsmanship, as well as develo