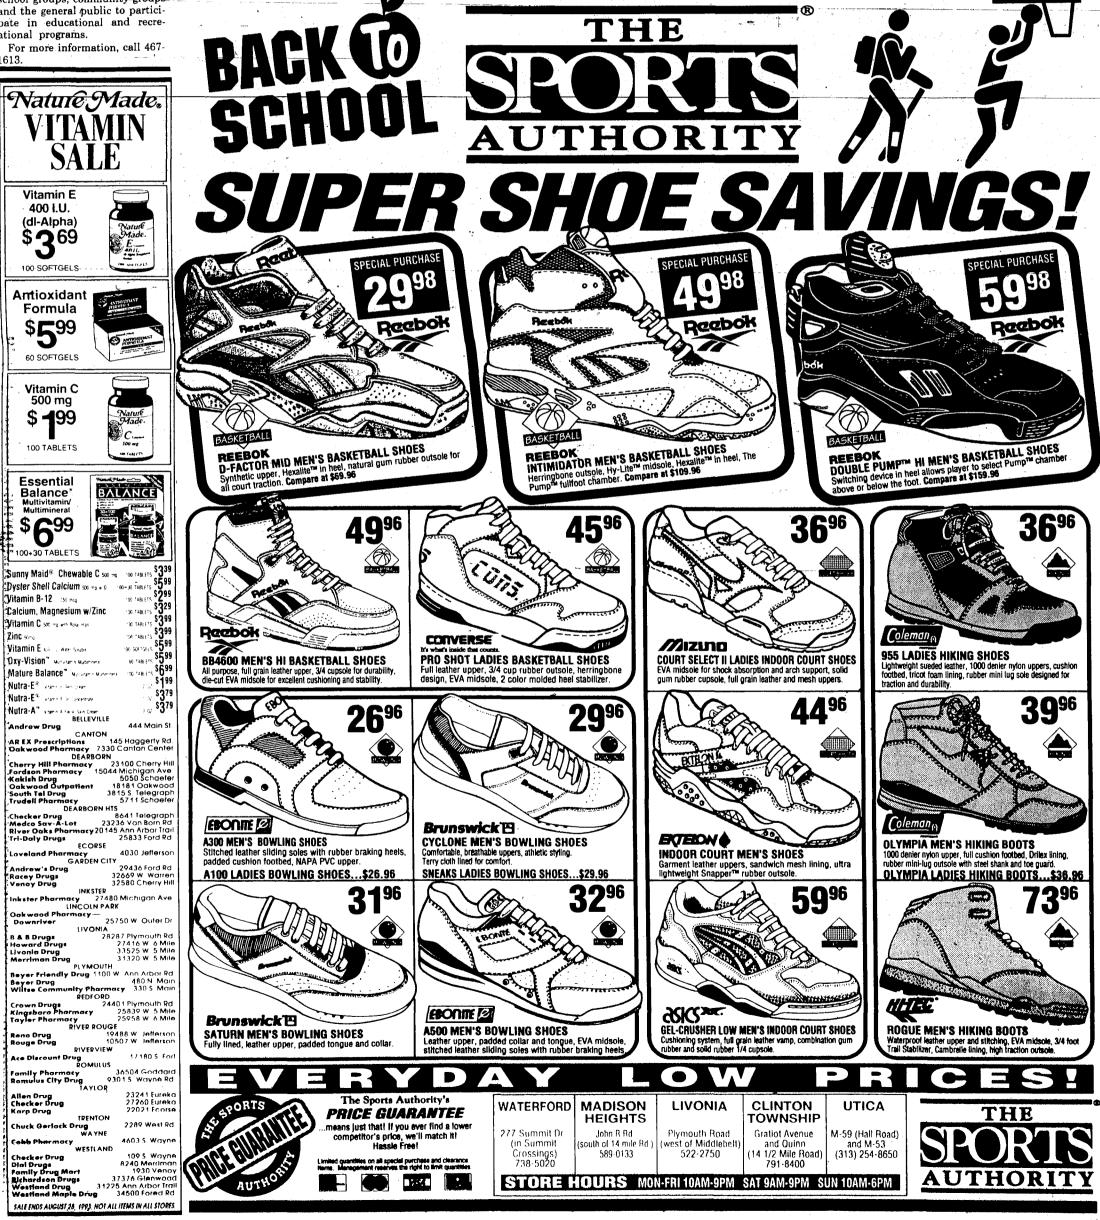

would allow a law enforcement officer to impound a vehicle and any property on or in it where use of the vehicle had been prohibited.

The county prosecutor would have to give notice of the impoundment. A court could order the confiscated property returned to the owner or forfeited. The judge also could order the violator to restore damaged public or private property — including stream banks — restored.

Michigan's trailways was designed for use by hikers and bicyclists. Although motorized vehicles are prohibited, local officials complained they often are used by persons who damage private prop-

To comment on the bills, write to the House Committee on Tourism and Recreation, State Capitol, Lansing 48909. Cochairs are Reps. Tracy Yokich, D-St. Clair Shores. and Beverly Bodem, R-Alpena.





## Area judge to head national council

### BY RALPH R. ECHTINAW STAFF WRITER

Wayne County Probate Judge Milton Mack Jr. has been elected president of the National Association of Regional Councils for a one-year term.

NARC is an organization comprised of about 500 regional planning groups, including the Southeast Michigan Council of Governments, of which Mack is a member.

SEMCOG deputy executive director Paul Tait called the NARC presidency "a very important and highly coveted position," and added that Mack can "truly influence national policy in a way that helps out in the Southeast Michigan region.

SEMCOG is a voluntary association of counties, cities, villages, townships, intermediate school districts and community colleges in the seven-county Southeast Michigan region.

The conce