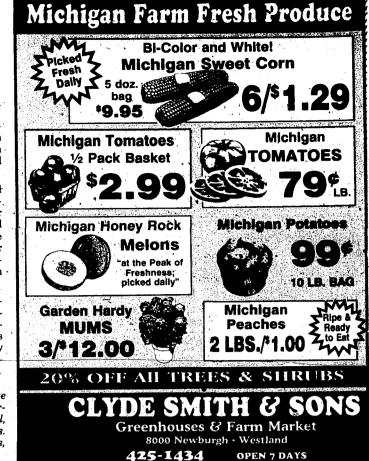

s would allow a law enforcement officer to impound a vehicle and any property on or in it where use of the vehicle had been prohibited.

The county prosecutor would have to give notice of the impoundment. A court could order the confiscated property returned to the owner or forfeited. The judge also could order the violator to restore damaged public or private property — including stream banks — restored.

Michigan's trailways was designed for use by hikers and bicyclists. Although motorized vehicles are prohibited, local officials complained they often are used by persons who damage private prop-

To comment on the bills, write to the House Committee on Tourism and Recreation, State Capitol, Lansing 48909. Cochairs are Reps. Tracy Yokich, D-St. Clair Shores. and Beverly Bodem, R-Alpena.





## Area judge to head national council

### BY RALPH R. ECHTINAW STAFF WRITER

Wayne County Probate Judge Milton Mack Jr. has been elected president of the National Association of Regional Councils for a one-year term.

NARC is an organization comprised of about 500 regional planning groups, including the Southeast Michigan Council of Governments, of which Mack is a member.

SEMCOG deputy executive director Paul Tait called the NARC presidency "a very important and highly coveted position," and added that Mack can "truly influence national policy in a way that helps out in the Southeast Michigan region.

SEMCOG is a voluntary association of counties, cities, villages, townships, intermediate school districts and community colleges in the seven-county Southeast Michigan region.

The con