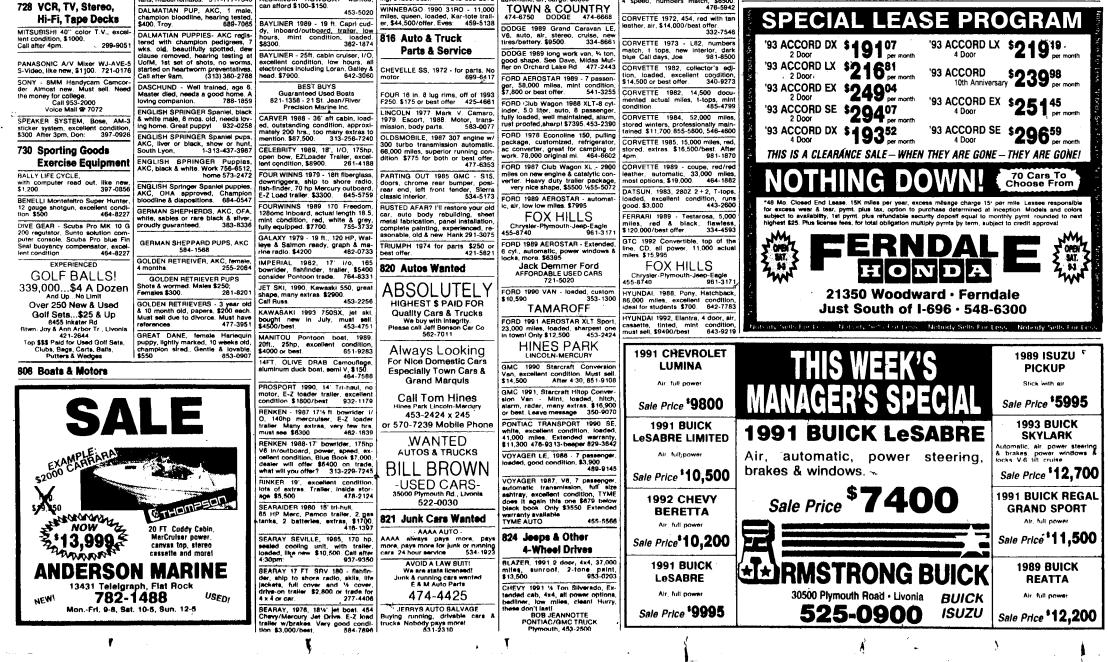

ORT GT

Air, AM/FM & tape

\$4949

90 GRAND PRIX LE

Loaded, aluminum wheels, 35.000 miles.

<sup>\$</sup>9292

sunroof.

real beauty

white, leather, sunroof, 76,000 miles, \$3800.

ec seats, exceller warranty, \$24,750.

860 Chevrolet

1985 - Excellent Blue

sole, moon roof, low od, must see. \$27,750 590-0507 or 547-9323

22,500

excellent Sacrifice 981-9325

m-4pm or 650-8570

white/rea

477-5898

788-258

l. loaded. 960-1859

4

COUPE DÉVILLE 1983 condition, fully loaded. \$2000 firm:

blue interior, loaded, low \$12,500 or best. Call Barr leave message at:

SEDAN DEVILLE, 1992

SEDAN DEVILLE - 1992, ist, mint condition, 22

SEVILLE

eather, console & phone. r over \$12,000. 427-0563

- 1 owner, all power, must see. \$7,950. After 6pm: 336-2147

owner, loaded, new tires, ga-349-4137



ODGE, 1988 CONVERSION - Full

DODGE 1989 B-250 Maxi-Van - VB, automatic, air, cargo. \$8850

Cail after 6pm:

|                                                                                                                                                    |                                                                                                                |                                                                                                                                                         |                                                                                                                                                     | a Talah da karang da <b>karang da karan</b><br>Karang da karang da k<br>Karang da karang da k |