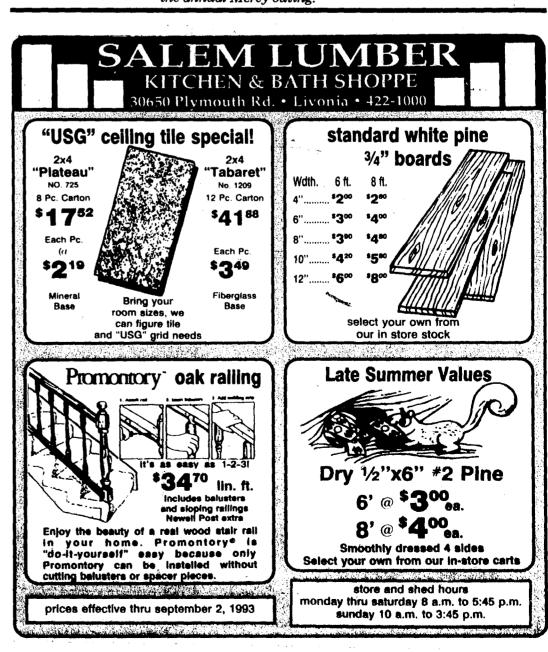

ould challenge for the title. they

The defense is solid, returning nine players with starting experience, including senior defensive end Eric Ruth (6-2, 260, from Livonia Stevenson), senior cornerback Rob Zeno (6-0, 185, from North Farmington), and senior strong safety Ebbie Herbert (6-0, 188, from Redford Bishop Borgess).

But the key for WSU could be how big a factor former star Tim Morris is. A senior outside linebacker (6-0, 230, from West Bloomfield/Birmingham Groves) who left the team after two seasons to try his hand at Eastern Michigan, he has returned to add strength to a powerful linebacking corps. The Tartar offense will rely on

junior Joe Gough, from Orchard Lake St. Mary. Gough (6-0, 215) switched from linebacker to fullback last season, and gained a

See MIFC FOOTBALL, 28



#### 2B(L,R,W,Q)

The Observer/ THURSDAY, AUGUST 19, 1993

## Mallon from page 1B

hit a playable par-3 tee shot (always straight and close to the pin) --- another Mercy alumna. Diane Dietz, was the guest of honor at dinner Monday.

Dietz, an attorney who helped the Marlins win the Class A state basketball title in 1977, received the Mercy Sports Achievement Award. Dietz was a senior and Mallon a freshman on that team. which finished 25-0.

"We were scared to death of Diane," Mallon said. "She walked around with so much confidence. That's exactly the way we wanted to be.

"She was such a good basketball player and so smart. Everything fell into place for Diane; she just had it all together.'

Dietz had recalled in an earlier story Mallon distinguished herself that year by memorizing the