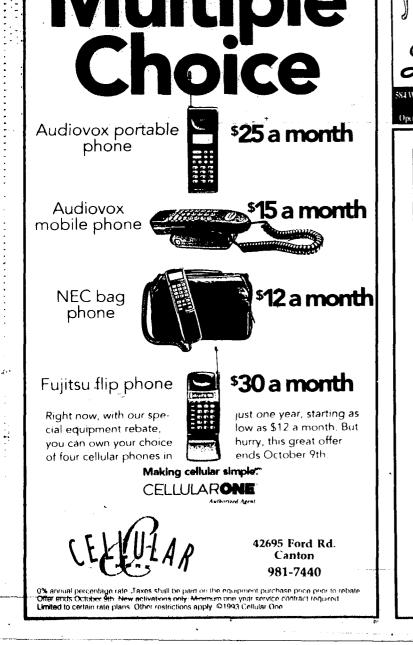

offense if a po-said McNutt, a former Midland County sheriff. Others said the bill would help

improve seat-belt use among young passengers. Nearly six in 10 Michigan drivers regularly buckle up, but only three in 10 in the 5-16 age bracket fasten their belts, according to an April study by the Traffic Safety Association of Michigan.

"This is all about protecting children," said Rep. Lynn Rivers,

D-Ann Arbor.

But opponents of the bill said it makes small safety gains while taking away individual rights. Some said it also could lead to police harassment by giving officers more power to stop vehicles.

"A dangerous idea is at the heart of this bill," said Rep. Greg Kaza, R-Rochester Hills. "It presumes that government knows better than parents how to take care of your kids, your teen-





#### - M64 ... FURNITURE, INC. Arbor Trail • Plymouth, Michigan 481 (313) 453-4700 Open Daily 9:30 - 6, Thurs, & Fri til 9, Sat. fill 5:30

### **OAK PARK · LINCOLN CENTER GREENFIELD AT 101/2 MILE RD.** 968-2060

### THE COBURN CLINIC TAKES NO-STITCH CATARACT CARE One Step Further! ABOUT DR. COBURN

The Coburn Clinic and Ronald M. Coburn, M.D., offer a no non-sense approach to helping senior adults maintain, preserve, or restore vision. Now, cataract patients who have troubling astigmatism may choose to undergo stateof-the-art No-Stitch cataract removal combined with Astigmatic Keratotomy (AK), for the permanent correction of astigmatism.

"By combining the No-Stitch technique and correction of astigmatism, we are offering appropriate patients optimum opportunity for enhanced post-operat