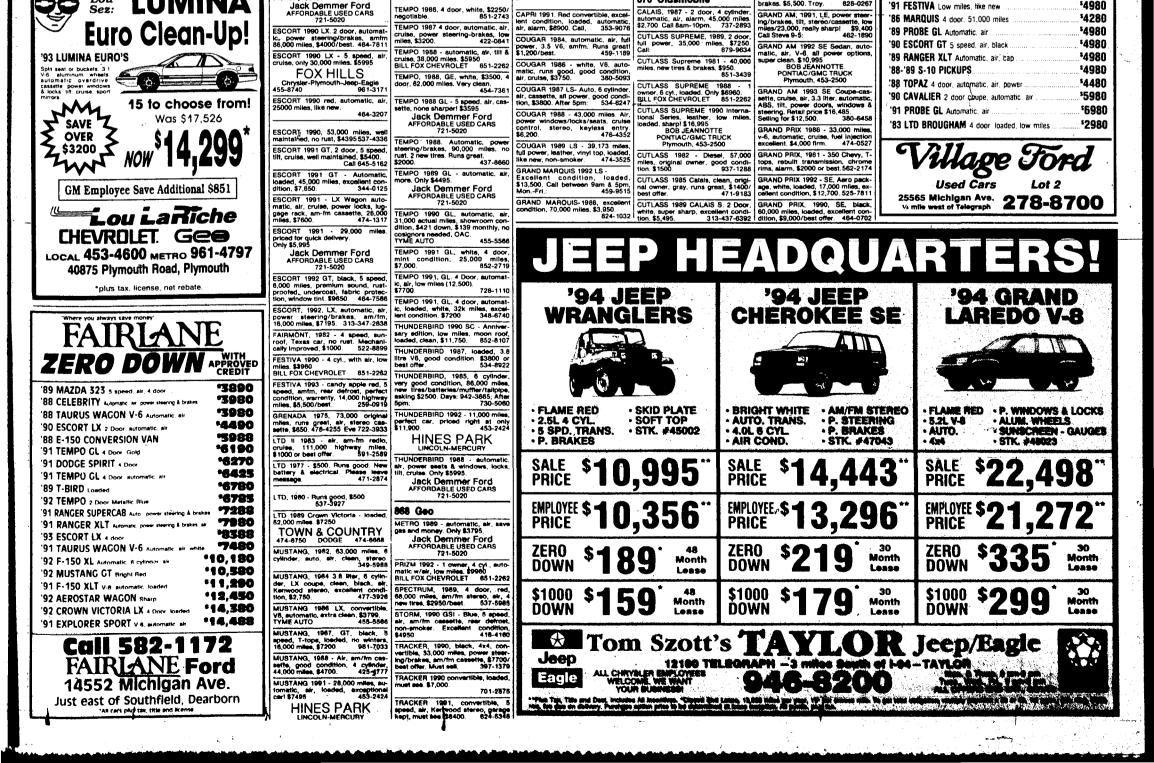

| '89 PROBE GL Automatic. air<br>'90 ESCORT GT 5 speed, air, bla                                                                                                                                                                                                                                                                                                                                                                                                                                                                                                                                                                                                                                      | <sup>5</sup> 4980<br><sup>5</sup> 4980                                                                     |



|  | 0&E | Thurs | day, A | ugust | 19, | 1993 |
|--|-----|-------|--------|-------|-----|------|
|--|-----|-------|--------|-------|-----|------|

1993 MAR

8G(0)(+6G)

# WE WILL BEAT ANY ADVERTISED PRICE OR LEASE PAYMENT

| 1993 VILLAG                                                                                                                                                                                   |                                                                                 | wn 24 mo. lease                                                                          | 1993 SAE                                  | BLE L.S.                                                                                                | 0 Down 24 mo. lease