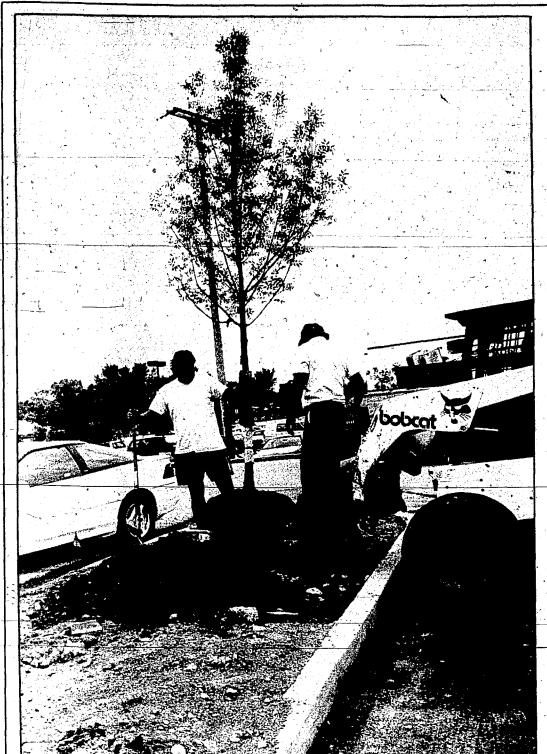

The Observer/ Thursday, July 1, 1993

STAFF PHOTOS BY ART EMANUELE

**Bank deposit?** Landscape company employees place a large tree in the Comerica Bank parking lot Monday, the bank's first day of lobby business after several months of renovation and expansion.