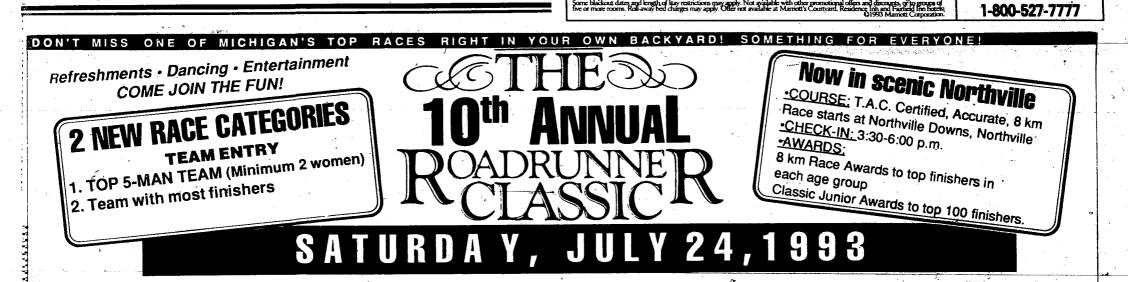

#### **B** FESTIVAL

The annual Westland Summer Festival will be held Thursday through Monday on the Civic Center grounds behind city hall, on Ford east of Newburgh. There will be carnival rides, free entertainment and children's and adult games and contests. Fireworks will be launched at dusk Sunday night.