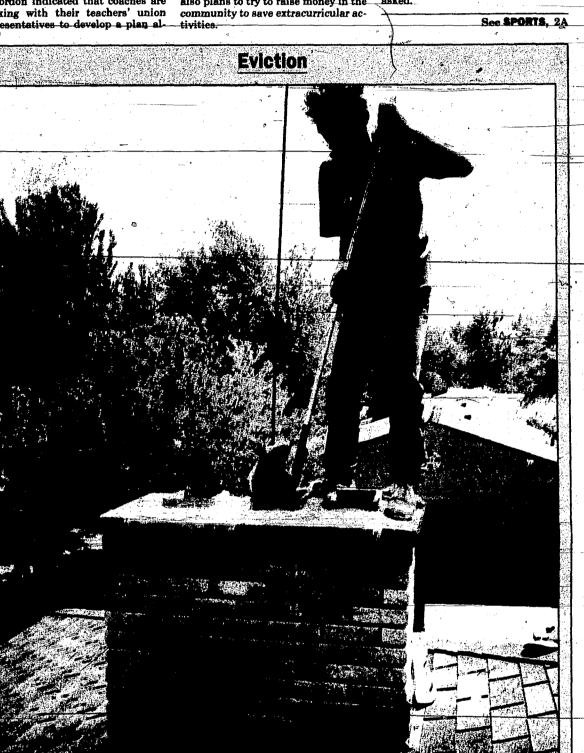

See TRIAL, 4A

Moving out: Peter Cashero, a John Glenn High School graduate, and Animal Removal and Repair Service partner, removes an uninvited "houseguest," a raccoon.