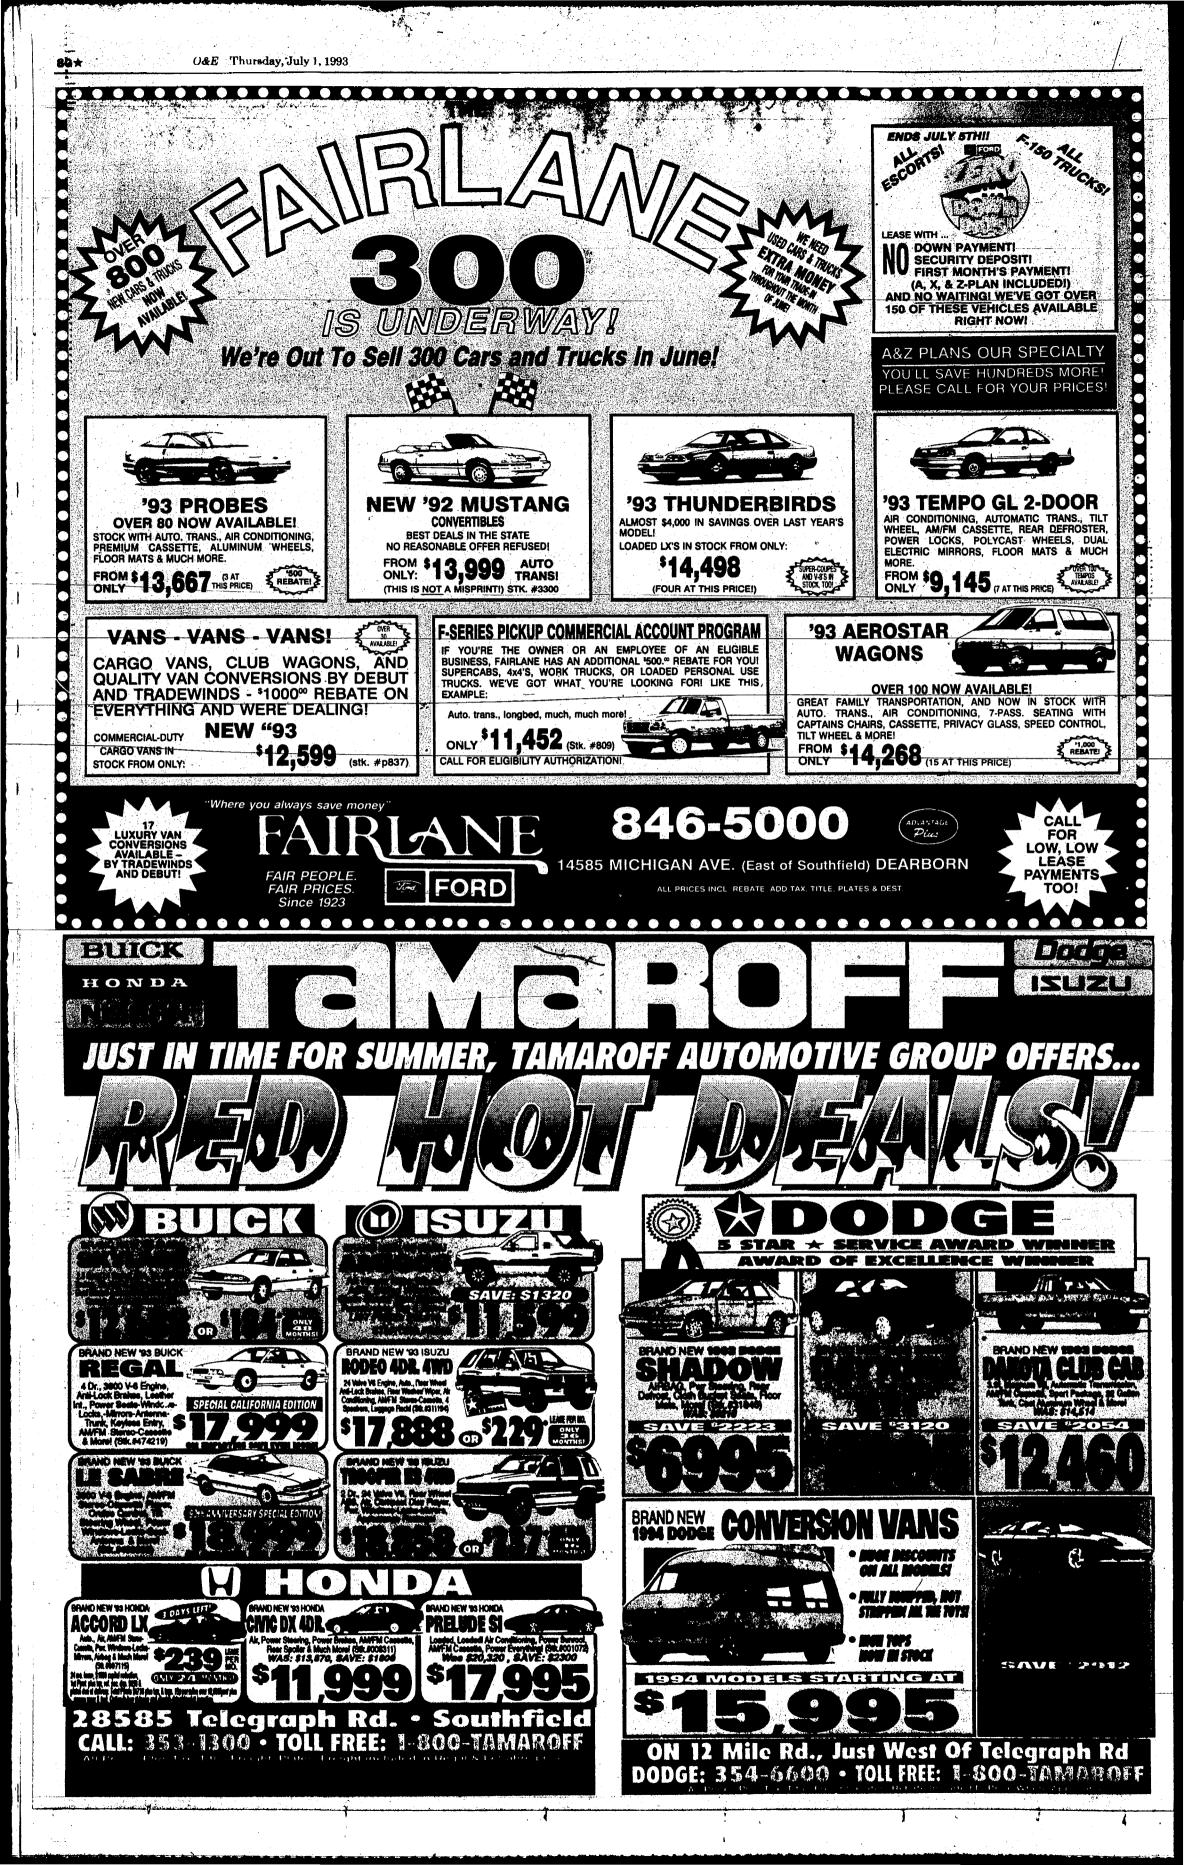

# Westland Observer

**VOLUME 29 NUMBER 6** 

IN THE PAPER 4 TODAY

**Educational farewells:** Two Wayne-Westland school board members said their goodbyes Monday when attending their last board of trustees meeting. /2A