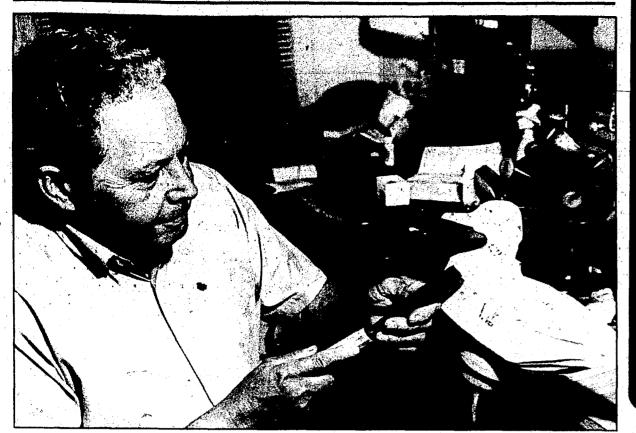

See TRIAL, 4A

Moving out: Peter Cashero, a John Glenn High School graduate, and Animal Removal and Repair Service partner, removes an uninvited "houseguest," a raccoon.

His partner is Pete Cashero, 19, a John Ölenn High School graduate, who brags that he has never been bitten in his five years in the busi-

"We do all animals and birds. Raccooms are the hardest; they get the most vicious," said Cashero. "Most animals won't attack un-