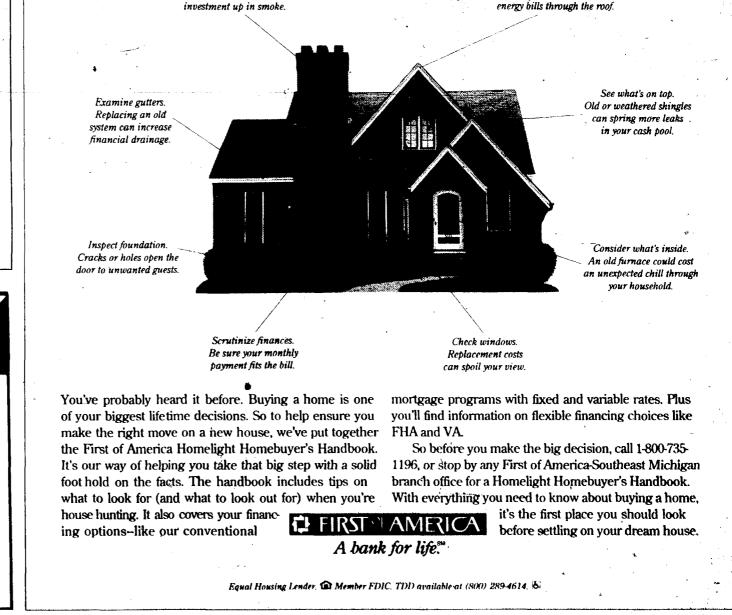

y, July 7. Speakers:

Brian Maxson, Merrill lycnh sen-

ior financial consultant and Paul

McKintire Alliance Group of Mu-

tual Funds. Call Greta for reser-

"Principles and Practices of Su-

American Society of Employers

will be discussed on July 8, 15

and 22 from 9 a.m. to 4 p.m. at

23815 Northwestern Highway in

Southfield. Speaker: Dick

Warner, ASE's management Eu-

cations Division. Call 353-4500 to

"Improving Office Safety," spon-

"Building Teams of Excellence

sponsored by the American Soci-

ety of Employers will be dis-

cussed on July 16 from 9 a.m. to 4

p.m. at 23815 Northwestern High-

way in Southfield. Speaker: Gail

Holtmeyer, director, Communica-

sponsored by the

vations, 1-800-937-0240.

SUPERVISION

pervision,'

register.

BUILDING TEAMS

353-4500 to register.



MARILYN FITCHETT, EDITOR 953-2102

108\*

## The Observer

# BUSINESS

## SUBURBAN BUSINESS LEADERS

Grima

Gleesor

Edward Grima of Livonia has been named assistant hospital director at William Beaumont Hospital. Grima assumes responsibility for the coordination of all hospital licensing and accreditation for seven departments employing 500 people the hospital.

Michael Licata has been named partner in charge of Detroit Tax Practice at Deloitte & Touche. He specializes in serving clients in the automotive and banking industries

Mutual Savings Bank has appointed Deborah Torzy to assistant vice president. Torzy, manager of the Canton office, has been with the Bay City based bank since 1983 and is responsible for overall management of the office and the origination of home loans.

Charles