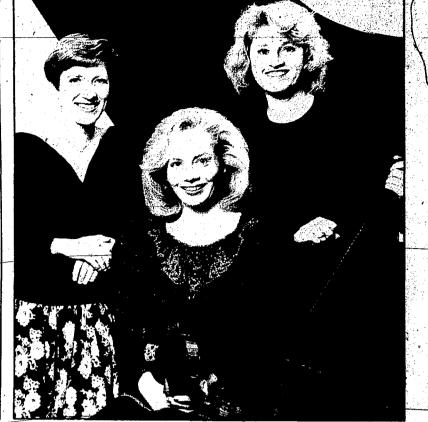

## Author builds history in homes book Author and

### By LARRY O'CONNOR STAFF WRITER

Ruth Roth Moehlman has always been interested in four walls and the roof, not to mention the truth.

Moehlman seeks to unearth those in the second edition of her book on heritage homes in her Oakland County community.

The book is an updated version of a book first published in 1980. Mochiman said a few errors have been corrected, such as who gave Fred Warner away as an infant.

More so, though, a wealth of new information has been weaved in along with background on many, historical homes in the Farmington area.

"It was worse doing a revision rather than writing a new book," said Moehlman. "The material is not as new and quite as exciting as the first time.

"The new stuff is exciting, though."

#### What's new?

For instance, since the first edition was published (and sold out of all its 1,000 copies) Moehlman has added some background regarding architect Emily Butterfield.

Butterfield was the first registered female architect in the state. Along with her father, Wells D. Butterfield, she specialized in designing churches.

Her knack for heavenly design can be seen in the First United

Few people approached her bubbling over with information, though

home: Au-

thor Ruth

Roth Moehl-

man shows

book about

homes. In the

background

is a home de-

signed by

**Butterfield** 

in the 1920s.

Emily

historic

off her recent 😨

"This material, you sort of had to drag it out of people," Moehlman said. "They're wonderfully. cooperative if you ask, but they're not going to volunteer the information unless there is a reference. point.