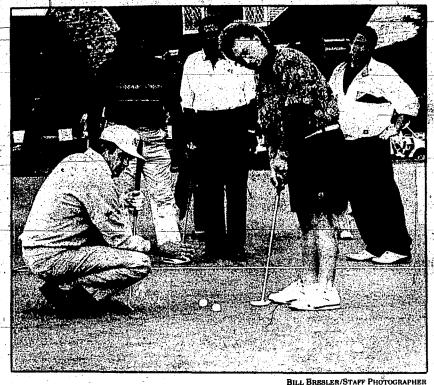

#### Lotsa dough:

Lotsa dough: Schoolcraft College raised almost \$40,000 recently at its 10th annual golfing fund-raiser at Fox Hills Country Club. The reason so much money came in is that six professional golfers from the senior tour turned out to play with each team of amateurs and conduct a golf clinic. Above, pro Dave Hill teaches Larry Bennett how to putt right. Schoolcraft spokeswoman Saundra "Sam" Florek said that another pro, Tommy Aaron, got a hole in one on number six, a 168-yard, par three. The event's success, Florek said, is due to event chairman Tom Bohlander of Plymouth Township, who arranged for the pros to attend. Next year's golf fund-raiser will be on June 13. Plymouth Township resident Charles McIlhargey will be the chairman. McIlhargey's team also shot the low score, 14 ander par.