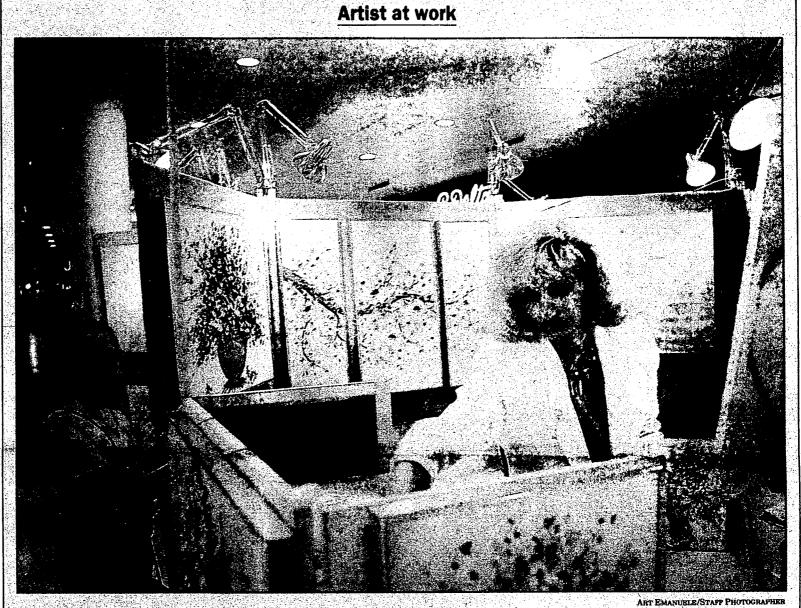

See SURPLUS, 2A

Mall display: Debi Whitaker concentrates on her paint sculpture at a recent arts and crafts display at Westland Center. Whitaker lives in the Dayton, Ohio, area. The show was one of a continuing series of events at the center.