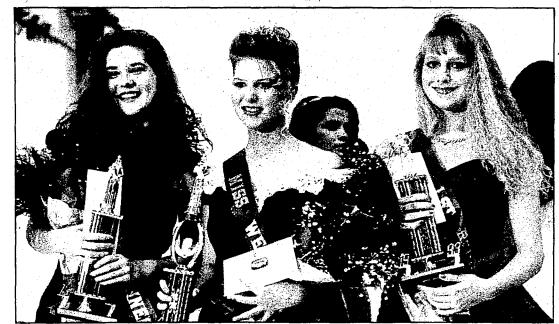

Festival royalty: Showing off their trophies, flowers and gift certificates are Amber Audritsh (from left), second runner-up in the festival pageant; queen Jennifer Soronen, and Jennifer Jeckewicz, first runner-up. They were judged the best in the annual event sponsored by the Westland Festival Committee and held at Westland Center.