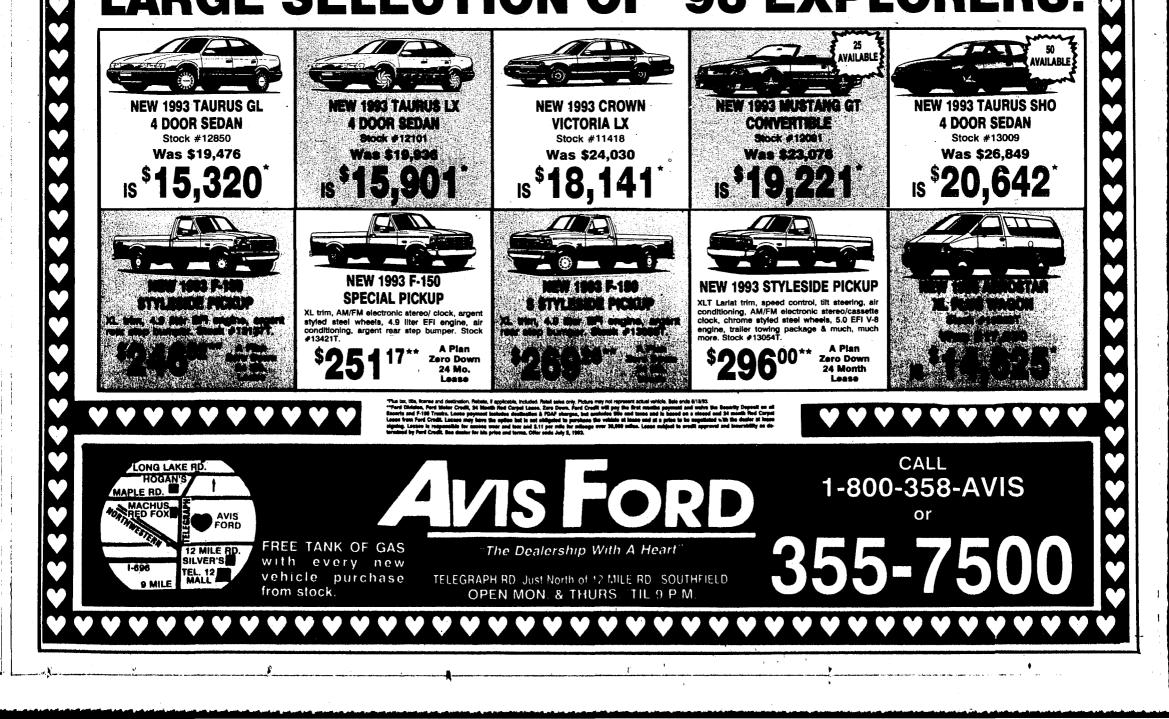

locking. All Grand Marguls include \$575 destination

**OPEN MON. &** 

THURS. 'TIL 9 P.M.

### **1993 MARK VIII**

4.6 Liter, 32 valve V8, 280 horsepower, leather trim, keyless entry, autoglide seats, electronic traction assist and much, much more.

**EXECUTIVE SERIES** Leather trim, comfort convenience group, leather wrapped steering wheel, GEO metric spoke aluminum wheels, remote keyless

#### **1993 VILLAGER GS** 691 PACKAGE

3.0 Engine, power mirrors, stereo radio, defogger, anti-lock brakes, speed control, 7 passenger seating, tilt steering, air.



(c) Data applies to pape bar problem sources and obligation association problem. Management for problem. Applied as problem. 2010;101 ar a scherep i reti pagnicht sigt up hypher Program cods hans til 1993

1

O&E Monday, June 7, 1993





| <b>O&amp;E</b> Monday, June 7, 1993 |
|-------------------------------------|
|-------------------------------------|

**EMPLOYMENT** 

etai

500 Help Wanted

**ARBOR DRUGS** 

WESTLAND

te of America's fastest g ugstore chains is currently rour new location at New d Glenwood. We have op r part-time cashiers and resonnel. Atoor Druge offer e hours, employee discount e hours, employee discount

De nours, emproyee discourt and a clean, pleasant atmosphere. Musi be mature and dependable; cashers mut be at least 18 years of age. Interviews will be conducted from 12:00 noon to 6 pm on Mon. June 7th thru Fri, June 11th and from 10 am to 2pm on Sat, June 12th, Apply in person at:

Arbor Drugs 2541 S. Wayne Rd. Westland, Mi.

RETAIL MANAGER

TRAINEES

I MAINEES (IMEDIATE OPENINGS for people wi