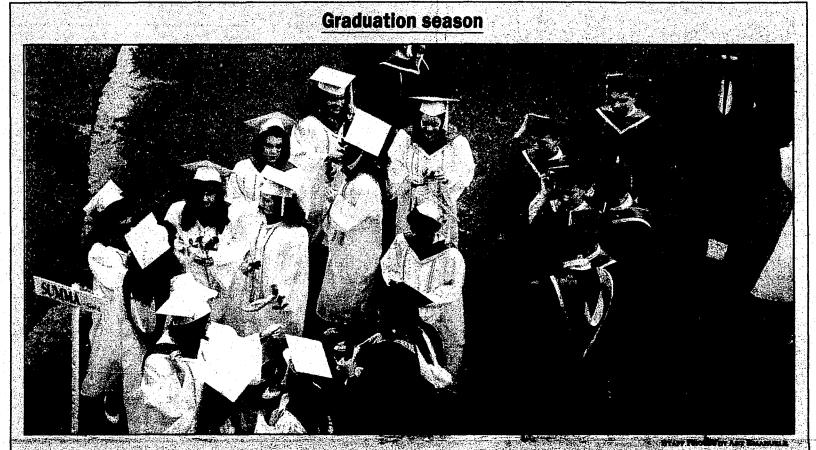

Under the security plan, two guards would be placed in each of the district's two high schools, and one guard would be placed in each of the four junior high schools.

See SECURITY, 4A

Last get-together: John Glenn High School assistant principal Marie Pleuss, (lower center in black gown) helps assemble seniors for the procession into Crisler Arena for Saturday's commencement.

## The party's over: graduates bow out

More than 800 Rockets and Zebras closed their public school careers Saturday at the University of Michigan's Crisler Arena,

In separate ceremonies, starting at noon, John Glenn and Wayne Memorial high schools awarded diplomas to an estimated 810 seniors in the annual commencement.

High will hold its commencement Wednesday evening, June 16, in the school gym with Churchill High's ceremony planned for the next day on the school's football field.

Happy grads: .John Glenn senior Mark Wertz adjusts the cap of classmate Brenda Morawa before the ceremony, which was followed by Wayne Memorial's commencement.