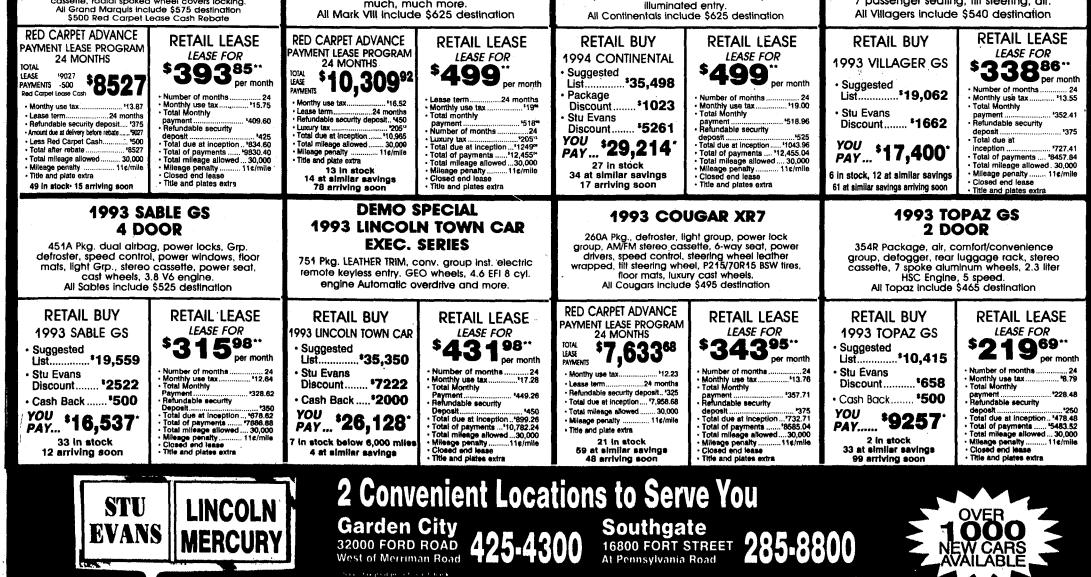

al ali bag, 4.6 V8 electronic overdrive front rear mats, power seat, illuminated entry system, speed control, electronic rear defroster, power locks, luxury light group, body paint stripes, AM/FM stereo cassette, radial spoked wheel covers locking. All Grand Marguls include \$575 destination

**OPEN MON. &** 

THURS. 'TIL 9 P.M.

### **1993 MARK VIII**

4.6 Liter, 32 valve V8, 280 horsepower, leather trim, keyless entry, autoglide seats, electronic traction assist and much, much more.

**EXECUTIVE SERIES** Leather trim, comfort convenience group, leather wrapped steering wheel, GEO metric spoke aluminum wheels, remote keyless

#### **1993 VILLAGER GS** 691 PACKAGE

3.0 Engine, power mirrors, stereo radio, defogger, anti-lock brakes, speed control, 7 passenger seating, tilt steering, air.



(c) Data applies to pape bar problem sources and obligation association problem. Management for problem. Applied as problem. 2010;101 ar a scherep i reti pagnicht sigt up hypher Program cods hans til 1993

1

O&E Monday, June 7, 1993





| <b>O&amp;E</b> Monday, June 7, 1993 |
|-------------------------------------|
|-------------------------------------|

**EMPLOYMENT** 

etai

500 Help Wanted

**ARBOR DRUGS** 

WESTLAND

te of America's fastest g ugstore chains is currently rour new location at New d Glenwood. We have op r part-time cashiers and resonnel. Atoor Druge offer e hours, employee discount e hours, employee discount

De nours, emproyee discourt and a clean, pleasant atmosphere. Musi be mature and dependable; cashers mut be at least 18 years of age. Interviews will be conduct