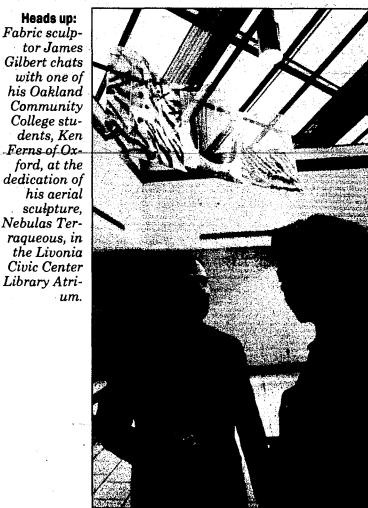

Flying high: A fabric sculpture by a St. Clair Shores artist now brightens the Livonia Civic Center Library Atrium. /1D

|                                                                                                |                                           | INDEX                                                                                                                         |
|------------------------------------------------------------------------------------------------|-------------------------------------------|-------------------------------------------------------------------------------------------------------------------------------|
|                                                                                                | 1 A A                                     | INDEX                                                                                                                         |
| Building scene .<br>Business<br>Calendar<br>Classifieds<br>Auto<br>Employment E<br>Real Estate | . 1F<br>10B<br>16A<br>D-G<br>.F,G<br>,F,G | Personals 11F<br>Creative Living . 1D<br>Crossword 7D<br>Entertainment . 6-8B<br>Opinion 16A<br>Sports 1B<br>Suburban life 1C |