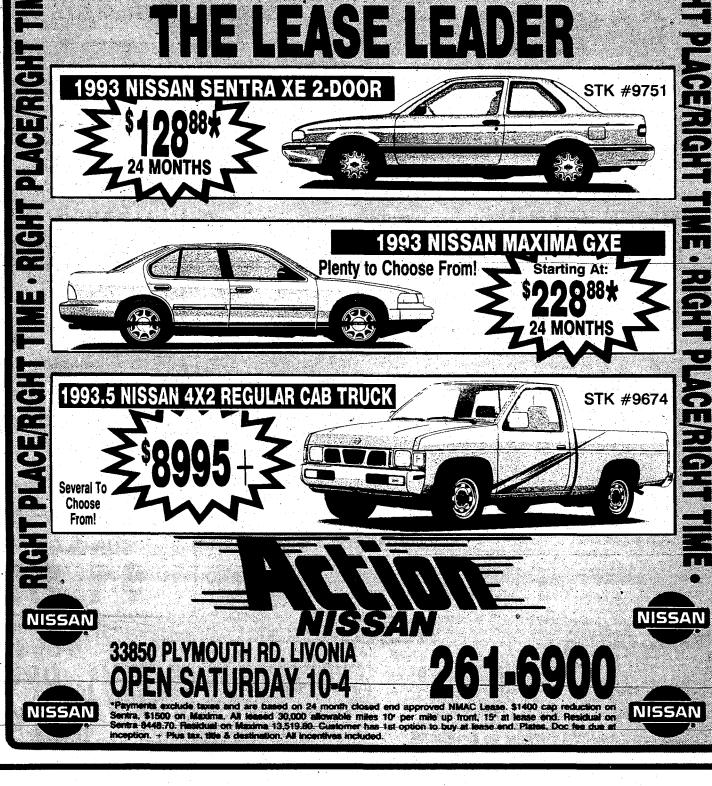

d 21 to 10, but Bouchard later asked for reconsideration and withdrew the amendment

"I see a disturbing trend on the other side of the aisle," said Democrat Virgil Smith of Detroit as he opposed the amendment. "They (Republicans) bring the soft stuff (Special Olympics exception) to us in (the Judiciary) committee and try to make substantive amendments on the floor. "Send this back to committee.

We had no testimony on this point. We need to hear from the affected interest groups," said Smith.

Democrats argued that Republicans systematically have attempted to ease liability rules for medical care providers, limiting chances to sue from patients who are harmed. Bouchard's bill won 35 to 0 ap-

proval with all area members supporting it except the absent David Honigman, R-West Bloomfield.



Planting trees, shrubs and

Take The Next Step At Wayne State University

If you are ready to take that next step toward earning your four-year degree, we are ready for you.

Last year approximately 5,000 students transferred to WSU from some 500 community colleges and four-year schools across the country. They are taking classes at our main campus in the University Cultural Center in Detroit or on one of our satellite campuses while others go to our University Center at Macomb Community College.

L

Some of the reasons students come to Wayne State:

- Strength of our academic programs — international reputation
- Cost the only Michigan public university with a negative increase in tuition costs over the past decade based on inflation
- Financial aid During 1991-92 WSU awarded \$50 milli