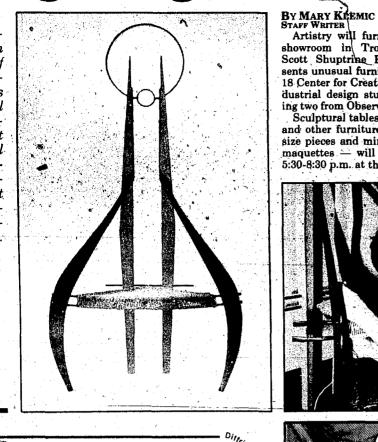

# Young designers furnish imagination for show

san Brookshire of Livonia designed this unusual chair, on display tonight in a special student-furnished showroom at Scott Shuptrine Furniture in Troy.

Artistry will furnish a special showroom in Troy tonight as Scott Shuptrine Furniture presents unusual furniture pieces by 18 Center for Creative Studies industrial design students, including two from Observerland.

Junior Susan Brookshire of Livonia designed a chair of steel, cherry and rope. At first glance, it resembles a giant pincers, with

slender back. A round halo is at the top of the back, giving the chair a throne-like majesty.

± 5A

Among the other students whose designs are in the show is junior Ryan Mee of Canton, who designed a foyer table.

In Detroit's University Cultural Center, Center for Creative Studies provides an internationally prominent environment for educating artists, designers, musl-