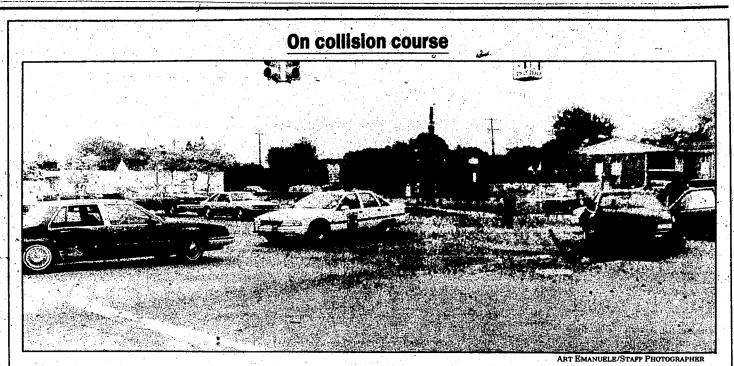

Cars damaged: Westland police investigated a two-car crash at the Ford-Venoy intersection Tuesday afternoon. There were no serious injuries reported.