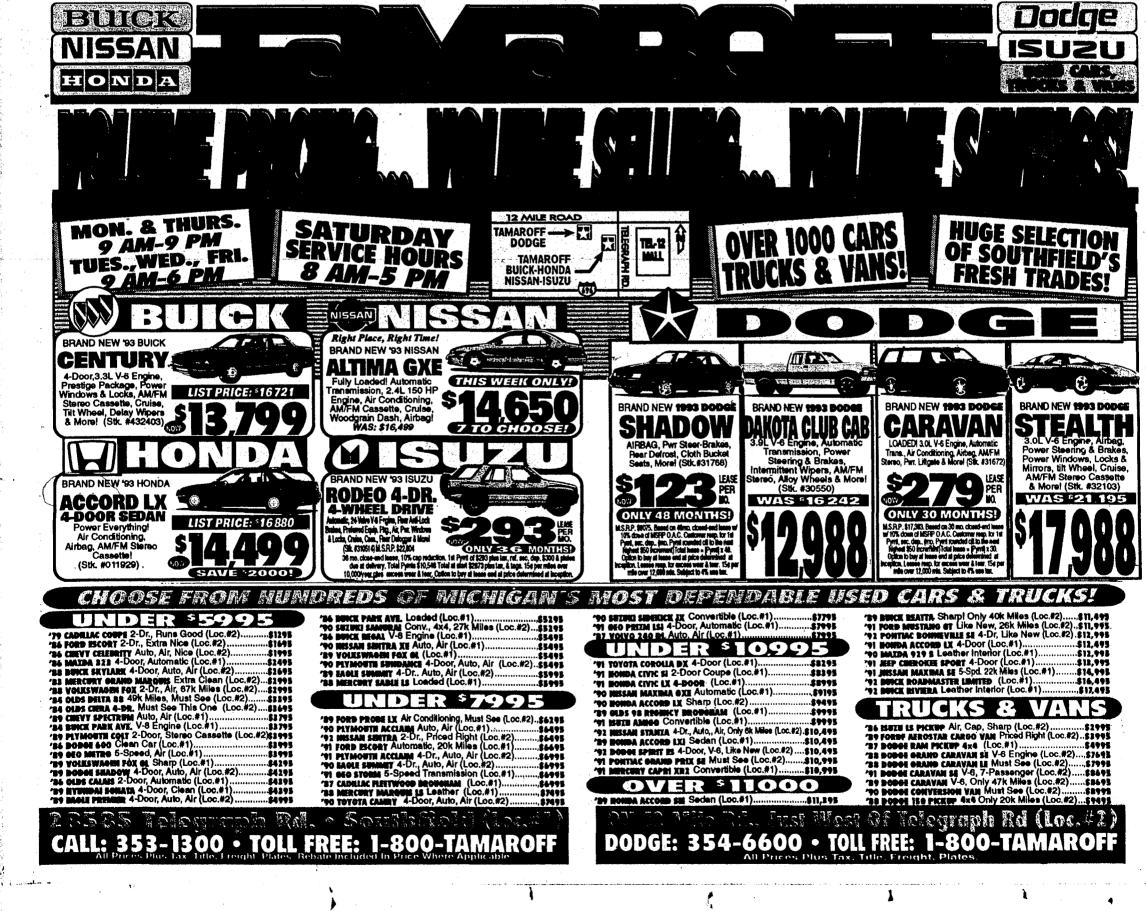

----------------|-----------|-----------|-----------|-----------|--------|
| LEASE PAYMENT*  | \$217.08  | \$192.50  | \$172.40  | \$150.03  | \$98   |
| TOTAL PAYMENTS* | \$5209.92 | \$4620.00 | \$4137.60 | \$3600.72 | \$2352 |

/ments include destination & delivery 3 Tracer lease payments exclude title, taxes, license fee. 24-month closed-end Ford Credit Red Carpet Lease. Amount due at inception equal to payment ided to next highest \$25 for security deposit, plus first payment, 23 remaining. See dealer for payment/terms. Lessee may have option to buy cer at lease for \$250 over lease-end value. Lessee responsible for excess wear/lear and mileage over 30,000 at \$.11/mile. Credit approval/insurability determined by I credit. Take new retail delivery from dealer stock by May 30, 1993.