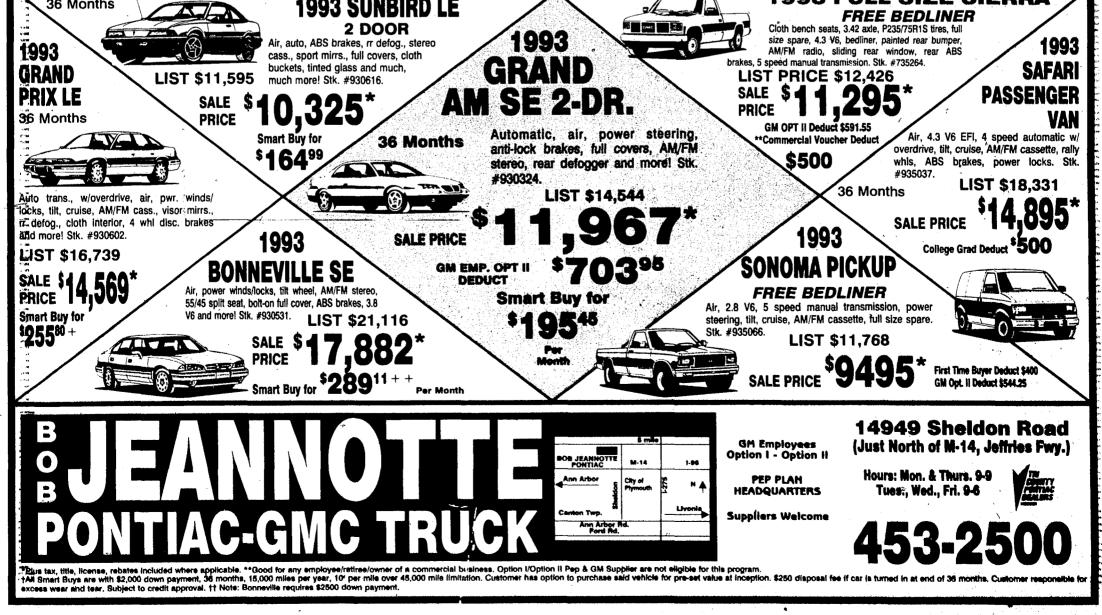

Super Coupes, Mustang GT's, Hatchbacks, Convertibles, Probe GT's, and Lightnings Available

93 E150 "XLT" CLUB WAGON

\$379 Mo.

4.9L EFI eng., elec. auto trans. O/D, full perr. opts., air, console. spdritt, AM/FM stereoc/cass, pri-vacy glass, P235/75 RX 15 XL JWSW, traiter tow plg, dual capt. chairs, w/2 removesble benches, disercoat ami-lock brakes, driver's air bag, Str. #3900

OR

CHOOSE FROM \$17,490\*

VARSITY'S LOW PRICE

93 EXPLORER "SPORT

4.0 E.F.I. 5 spd. O/D., full power options, P235x1 OWL, alum. wheels, air cond., Am/Fr stereo/cass/premium sound spd. con/jult, floor math anti-locka, otearcoat, captain chains. Stk-#2806.

C

\$1000 FACTORY ~

24 Months\*\*\*

LEASE

"0" DOWN

DRIVER'S AIR BAG.

15,990



6G\*





36 Months

**1993 SUNBIRD LE** 

sh**1993 FULL SIZE SIERRA** 





**1993 TRACER 576A 4 DOOR** 

**FULLY EQUIPPED** 

**COMPARE OPTIONS**,

STANDARD EQUIPMENT

AND AVAILIABILITY

rating in town!

Perhaps the highest quality

## MSRI

8G\*

## \$13.525

576A package includes at no additional charge: decklid release, rear defrost, remote fuel door, light group, dual power mirrors, power steering and brakes, intermittent wipers. air conditioning, AM/FM stereo cassette, seat, tilt drivers side, automatic transmission plus speed control and tilt steering wheel.

| DOWN PAYMENT    | -0-       | \$550 **  | \$1000    | \$1550    | \$2744 |
|-----------------|-----------|-----------|-----------|-----------|--------|
| LEASE PAYMENT*  | \$217.08  | \$192.50  | \$172.40  | \$150.03  | \$98   |
| TOTAL PAYMENTS* | \$5209.92 | \$4620.00 | \$4137.60 | \$3600.72 |