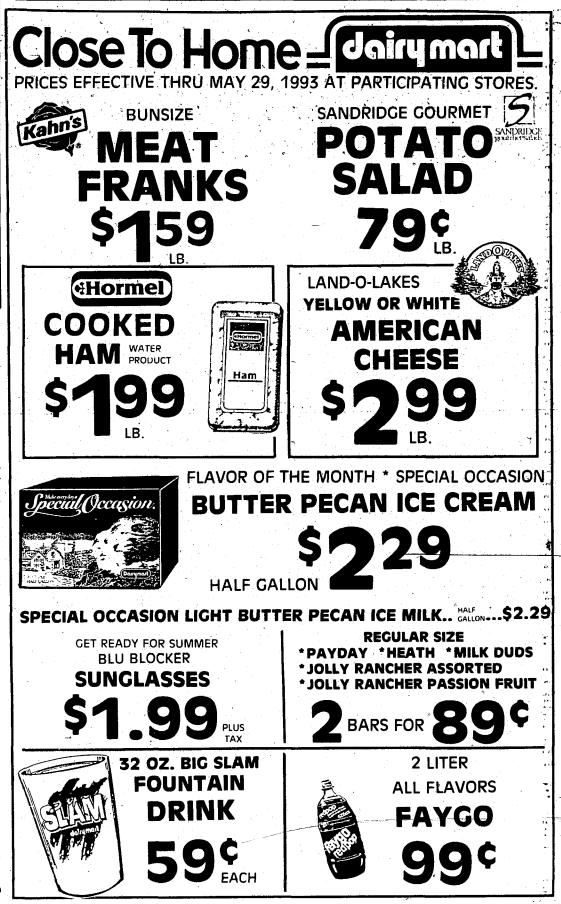

in, a love for the people. You can't help but love people that you've served.

# VACATION BIBLE SCHOOL

### II MERRIMAN ROAD

Merriman Road Baptist Church will have its vacation Bible school 9 a.m. to noon June 21-25 at the church, 2055 Merriman Road, two blocks south of Ford Road, Garden City. The school is for children age four through the sixth

grade. For more information, call 421-0472.

### I MEMORIAL

Memorial Church of Christ will hold its vacation Bible School June 28 through July 2 at the church, 35475 Five Mile Road, be tween Farmington and Levan, Livonia. The school is for for chile dren age four through the eighth grade. There will be bible lessons, singing, puppets, missions, crafts, refreshments and recreation. For more information, call the church at 64366722 or 420-045.



7**9X** 7

# Here's an Eas house-h

You'll find a lot of Open Houses listed right in our Classified Real Estate Section. There are also dozens of Open Houses listed on our electronic HomeLine directory. Be sure to check both. When using HomeLine, call 953-2020. You can listen to all sorts of recorded listings for houses that are open to view.





All you need is a touch tone telephone, a little time, and the following directions for using our voice telephone directory:

# 1. Call 953-2020

- 2. Press the number of the city you are interested in (see directory at right).
- 3. Choose your price range and listen to the listings for the city you've chosen.

NEWSPAPERS

953-2020

OMELINE

# 4. Additional information:

- •To back up, press 1
  - To pause, press 2
  - To jump ahead, press 3