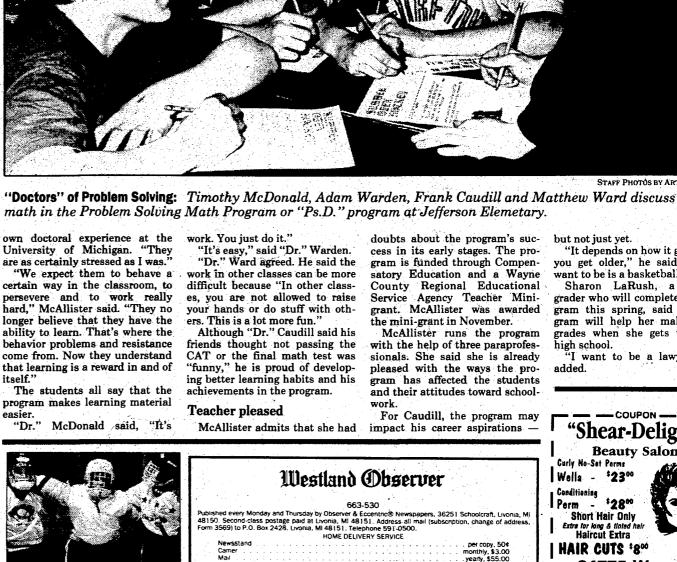

# 'Doctoral' program cures kids' math problems

#### BY MARY LOU SONG STAFF WRITER

"Dr." Matthew Ward stood before the class at Jefferson Elementary School to explain a math problem at the blackboard. The fourth-grader says: You do

this. . . . Then this. . The class sits quietly and watches.

Ward finishes. Then a flurry of questions and discussion fills the room. The enthusiasm, and often informality, is characteristic of this class.

The students here are part of a "doctoral" program developed for fourth-, fifth- and sigth-graders at Jefferson. It's not the usual doctoral program at a university or college, but a special program designed to encourage students to learn math-

"It's been hard work but very rewarding, to see changes in the kids in terms of their problem-solving abilities," said Dr. Patricia McAllister, a 25-year veteran of the Wayne-Westland school system. "They are

all very bright, they all have the ability to do that. They just don't believe

McAllister initiated the Jefferson program earlier this year. For 45 minutes, three days a week, these 10 students receive special instruction in mathematics problem solving.

The Observer/ THURSDAY, FEBRUARY 18, 1993

Jefferson program: Dr. Patricia McAllister has developed a "doctorate" math program for students at Jefferson Elementary School.

#### **Degrees conferred**

After passing, students are awarded the doctoral degree and the "Doctor of Problem Solving" title.

Ward is one of four Jefferson students who has passed. The others are Frank Caudill, Timothy McDonald and Adam Warden, all sixth-graders.