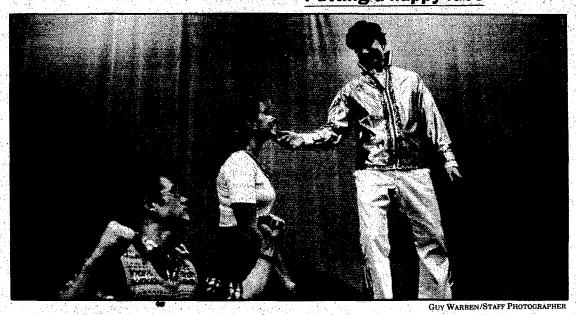

Martin also said the program allows students to attend schools in areas closer to their day care centers or baby-sitters, which benefits many single parents.

Bye Bye Birdie: Franklin High students Ron Reinhart (left), Nikki Thom and Howard Whitaker take center stage Feb. 25-27 as the Franklin Players present the musical, "Bye Bye Birdie," in the school auditorium, on Joy east of Merriman. Showtime is 7:30 p.m. Tickets are \$5 and may be reserved by calling 523-9300. The school serves the northeast section of Westland.