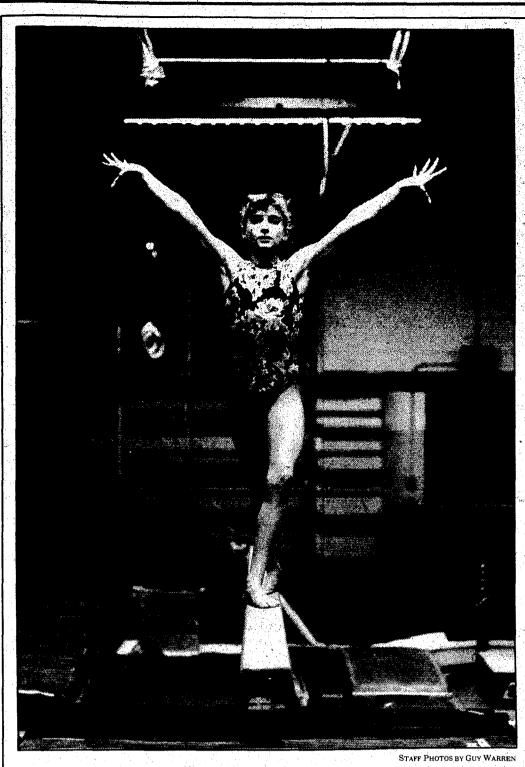

The Observer/ THURSDAY, FEBRUARY 18, 1993

**Olympic visitor:** Shannon Miller, who won bronze and silver medals in Barcelona, performs at the Michigan Academy of Gymnastics.

The mayor said he expects a budget surplus of between \$2 million and \$2.5 million by the end of the current fiscal year but said he

Gymnast Shannon Miller, who won bronze and silver medals at the Olympics in Barcelona, signs a photo for Brynne DeNeen at the Michigan Academy of Gymnastics.

# **Medalist mobbed** Olympic gymnast visits

BY MARY LOU SONG STAFF WRITER When Shannon Miller, winner of five Olympic medals, walked into the Michigan Academy of Gymnastics in Westland Monday, she was mobbed by a gymfull of fans and aspirants.

Flashes popped, pens and paper suddenly appeared and Miller dutifully posed for pictures and signed autographs on booklets for admiring area girls, coaches and parents.

"Shouldn't we just get her to sign the entire box of booklets? asked one girl. "Everybody will want one anyways.

Miller, a 15-year-old from Oklahoma, walked away from last summer's Olympic games in Barcelona with three bronze medals and two silvers. She said all the attention she has received since then has been rewarding.