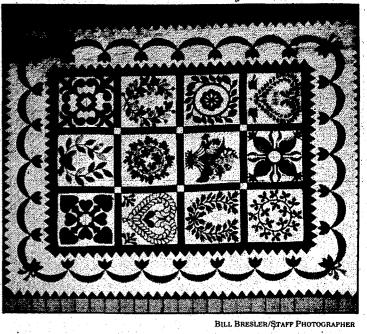

tocratic arts. Applique was the first type of quilts and were made with Persian fabrics," Matthews said.

"In America, quilting was taken West by the pioneers and used as a social gathering. It was a time to socialize, to get to meet other young people.

"To the pioneers, quilts were a luxury. It cost more to buy the materials for a quilt than a blanket. Most of the time, fabric was purchased for quilts because there was no scraps left from making clothes. Clothing back then was cut on the square with nothing left over."

Quilting began a resurgence in the U.S. after a 1971 exhibition, 'Abstract Design in American Quilts," was held at the Whitney Museum of American Art in New York City.

The bicentennial increased interest and activity in this colonial craft. By the early 1980s, interna-



In the abstract: Carol Ann Matthews handcrafted this abstract art quilt after a design by nationally known quilt artist Francoise Barnes.



African from page 1D "If people have an interest in this type of art, we want to give

them a more genuine interest," Newton said. "They don't have to go downtown to a museum to see important, valuable pieces of art. A handcarved mask of a fine

featured face is thought to have gone with an elaborate headdress worn by a witch doctor. The mask is thought to be a ghost. The mask has blackened facial features and a raffia role at the back, bound and laced to the mask like a helmet bump-

Hollowed from a tree stump.

1:1

a tribal drum with pyro-engraved (incised) patterns has a four-legged animal crawling up the side. The animal and drum were both carv