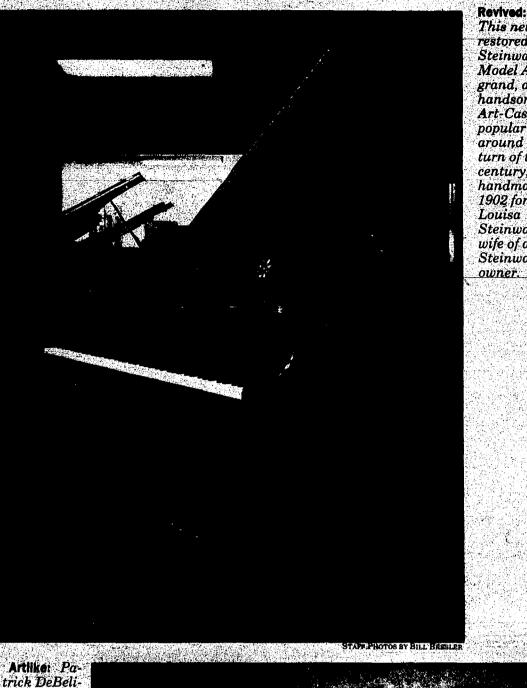

ughout the sleek hardwood case. Worst of all, the piano looked like it had been forced through a narrow opening that sheered away boxwood pinstriping and handcrafted molding on either side.

How many hours did it take to restore the Steinway? "I don't know," said a smiling DeBeliso, who recently finished the work. "I don't want to know.

He does know this Steinway, which sold for about \$7,000 in 1902, is worth \$250,000 today.

Besides its lineage, what makes the piano exceptional, is the inlaid case and remarkable wood grains, says DeBeliso.

Like many Steinways produced around the turn-of-the-century, the case was handcrafted by professional artists and furniture designers who worked for the piano maker. It's likely the instrument was designed to match the owner's decor at the Dakota.



This newly restored Steinway Model A grand. a handsome Art-Case popular around the turn of the century, was handmade in 1902 for Louisa Steinway. wife of a Steinway

But the veneer of success was very thin and Haywood gives it a good scratch to reveal a very unpleasant picture.

Most colleges, including the University of Detroit, were doing their damnedest to see that their basketball players did not get an education in anything more academic than square dancing," he says, commenting on the legal battle on the "hardship clause.

Athletes were kept in school four years because it was a nice deal for pros and the schools. Likewise, the hardship rule was born not because pro teams felt sorry for my poor mother scrubbing floors back in Silver Čity but because I could tear down backboards and