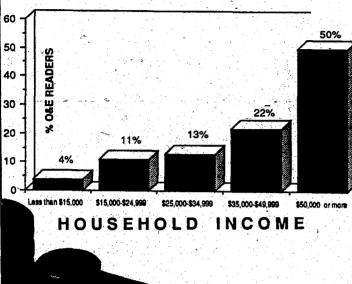

OOD, PLEASE



40



ALC: N

# ILOW HILE SIES CIE YOU in selling your home?

Interested enough to spend a few moments and discover the best place to advertise the fact that your home is for sale?

Good. We knew you were intelligent. In fact, more than 40% of our readers have college degrees or better.\* And if knowlege is power, let's look at a few powerful facts: this newspaper, the one you're reading right now, reaches some of the most affluent households in Wayne and Oakland counties:

FACT: When you advertise with us you will reach 9 out of 10 adults in the Observer & Eccentric market area who have read weekly classified advertising.\*

FACT: 91% of the adults in our market area who had read classified advertising in the past seven days had read it in the **Observer & Eccentric\*.** 





That's a median household income of more than \$50,000-\$10,000 more than the income of the people who don't read our newspapers. So when you advertise in your Observer & Eccentric newspapers, you not only reach thousands of smart people, you reach people with substantial incomes.

Now, that's something to smile about,





So, we can offer you one quarter of a million adult readers and a very rich market, what else do we have for you? How about an award-winning newspaper— a newspaper that people trust and look forward to reading? One that reaches 25 communities with important local news that's not available anywhere else. That's us.



By the way, did you know that all those little ads in the back of this newspaperthe ones placed by people like you—are published in all 12 newspapers?