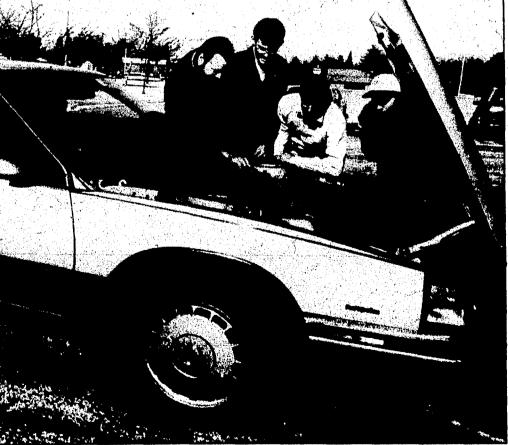

ART EMANUELE/STAFF PHOTOGRAPHER

**Troubleshooting:** Students in the Northwest Wayne Skill Center automotive service class get to practice their mechanic skills on a new Buick Park Avenue, thanks to the generousity of General Motors Corp. Getting to know what's under the hood are auto shop instructor Frank Wiseman (left) and students Jason Moon, Mike Eschellbach and Ed Short. The car came from the staff at GM's Proving Ground in Milford, one of whom is Robert Lamerson, who was instrumental in arranging the donation. The skill center provides job training for special education students from 12 western Wayne County districts.