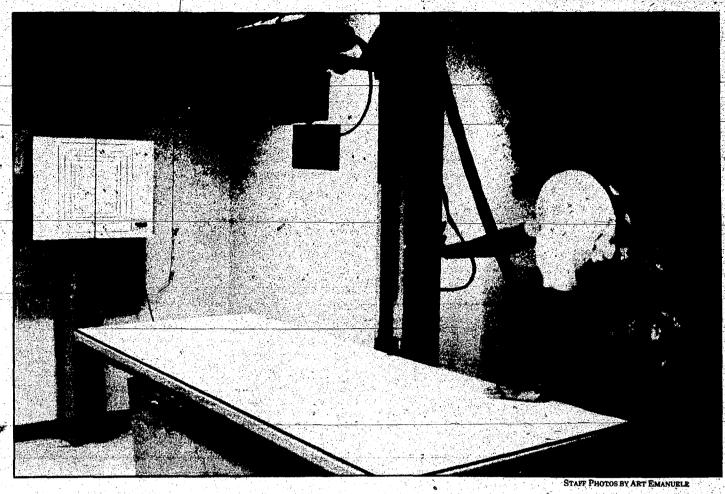

**Getting the picture:** Registered nurse Destree Sandstrom shows off the new X-ray equipment, part of Oakwood Family Medical Center expansion.

Medical check: Dr. Peter Scuccimarri, Oakwood Family Medical Center medical director, checks out diagnostic equipment used to in cervical cancer screenings.