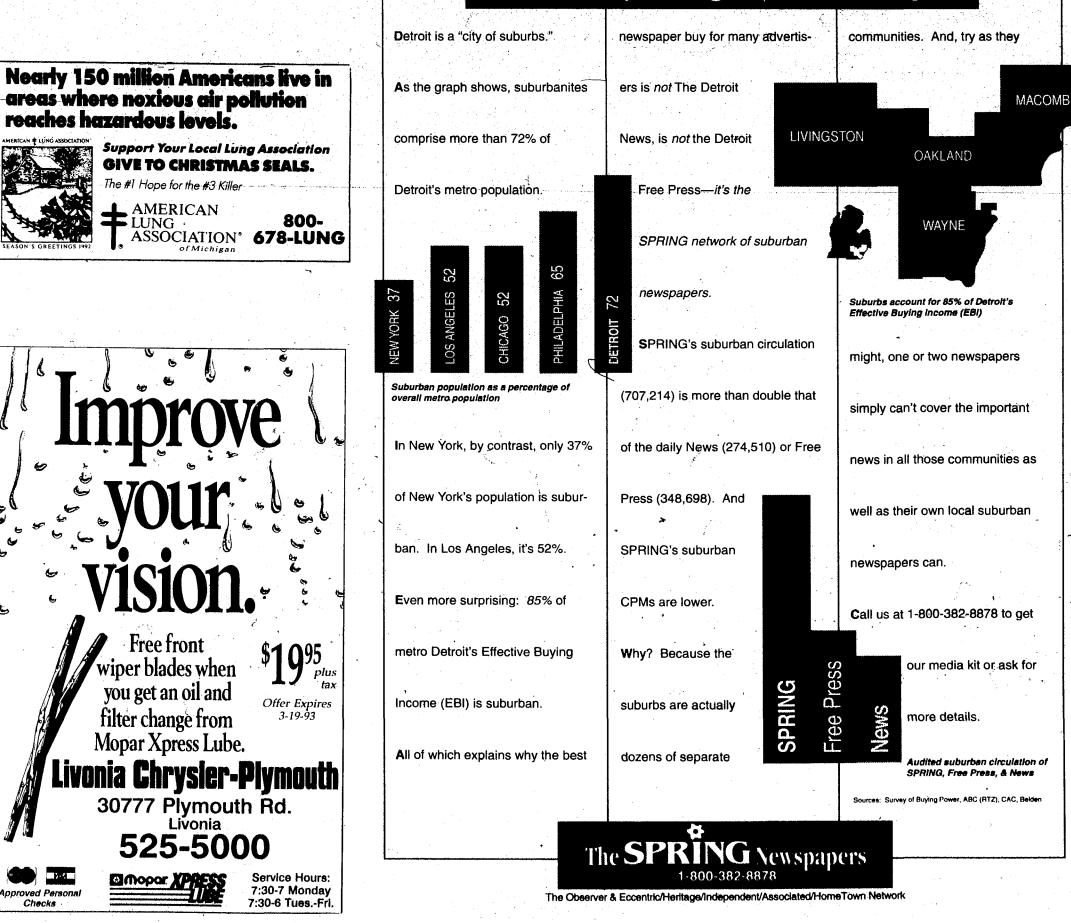

to heal over the disturbance. Over a period of years the

scaring and healing form a targetlike pattern.

When leaves are on the trees we can easily overlook the abnormal feature of trees and their foundation. Next time you walk through the woods in winter, see if you can spot an unusual growth on a tree.

Tim Nowicki is a naturalist at Independence Oaks County Park in Oakland County. He lives in Livonia. You can reach him by Touch-Tone phone at 953-2047, Ext. 1874.



Changes: Some of the most easily identified distortions in a tree's skeletal framework are, from left, target canker, back knot canker and burl.

، ہے۔ معید ہے

-----

**TIMOTHY NOWICKI** 



# Looking for a place to live? Find one in today's

Observer & Eccentric

CLASSIFIEDS

# Metro Detroit: the surprising market story



# Host families needed

High school students from Israel, Brazil, Germany, France, Spain, Poland, Japan and Hong Kong will arrive in August to spend five or 10 months studying in American high schools.

Local host families are needed for these students, ages 14-18, All of the students have studied English for at least four years, have full medical insurance and have enough money to cover their personal expenses.

The sponsoring organization, American Institute for Foreign Studies (AIFS) rewards host families with scholarships for foreign travel. The IRS permits a small tax deduction.

"Flexible, open-minded, funloving families, with or without children of their own, can be host families," said Lynne Levenbach of Plymouth, a local AIFS representative.

"Most families that have hosted fore