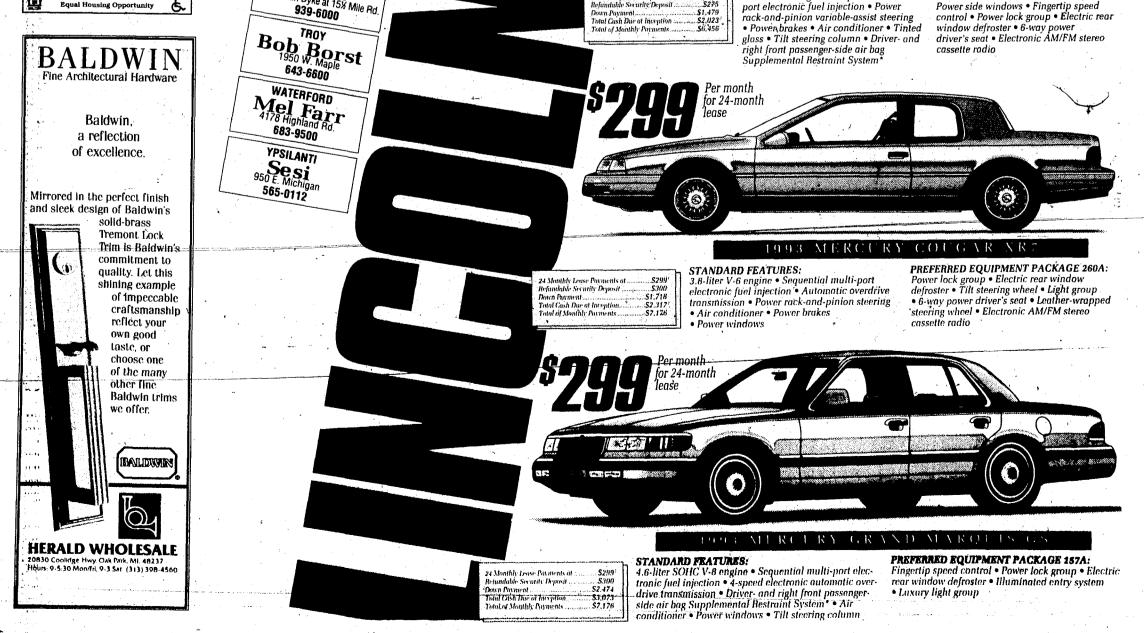

Call for a brochure

or to come see us

729-3690

Equal Housing Opportunity

æ

Lease payment for a Tracer sedan with P.E.P. 576A is based on M.S.R.P. of \$10,155, Sable GS with P.E.P. 451A based on M.S.R.P. of \$19,193, Cougar with P.E.P. 260A based on M.S.R.P. of \$16,643 and Grand Marquis with P.E.P. 157A based on M.S.R.P. of \$23,450. Excludes title, taxes and license fee. Based on an average capitalized cost of 24-month Red Carpet Leases purchased by Ford Credit in the Lincoln-Mercury Division Great Lakes Region for the period 9/1/92-11/30/92. Some payments higher, some lower. See dealer for payment and terms Lessee may have option, but is not obligated to purchase the car at lease inception. Lessee is responsible for excess wear and tear and \$.11 per, mile over 30,000. Lease subject to credit approval and insurability as determined by Ford Credit. For special lease terms, you must take new vehicle retail delivery from dealer stock by 2/2/93. 'Total cash due Hines Park 40601 Ann Arbor Rd. [at 1-275] 425-2444 at lease inception includes first month's lease payment. ROCHESTER refundable security Crissman 1185 South Rochester Rd deposit and cash down payment. 652-4200 Always wear your ROSEVILLE safety belt. 29000 Gratiot at 12 Mile Rd. 445-6000 ROYAL OAK Diamond 221 N. Main St. at 11 Mile Rd. 541-8830 SOUTHFIELD 24350 W. 12 Mile Rd. 354-4900 SOUTHGATE 16800 Fort St. at Pennsylvani 285-8800

STERLING HEIGHTS 36200 Van Dyke at 15% Mile Rd. 939-6000

ANN ARBOR Apollo 2100 W Stad W. Stadium Blvd. 668-6100 DEARBORN 21531 Michigan Ave. 274-8800 Bob Maxey 16901 Mack Ave. at Cadieux 885-4000 DETROIT Park Motor 869-5000 FARMINGTON Bob Dusseau 31625 Grand River Ave. 474-3170 GARDEN CITY Stu Evans 425-4300 PLYMOUTH

### MERCURY 1993 TRACESTANDARD FEATURES: \$199 \$200 \$525 \$924 \$4,776 24 Monthly Lease Payments a Refundable Security Deposit Down Prevalent Total Cash Due at Inception Total of Monthly Payments

Per month

lease

 $( \circ )$ 

\$269

24 Monthly Leuise Poyments of ...

table Security Deposit ...

for 24-month

Per month

for 24-month

1.9-liter I-4 single-overhead-cam engine • Sequential multi-port electronic fuel injection • Power brakes • Tinted glass
 • Dual reclining front bucket seats with adjustable head restraints PREFERRED EQUIPMENT PACKAGE 576A:

**EXCITING NEW OFFERS.** 

Automatic overdrive transaxle • Air conditioner • Dual power mirrors • Power steering • Variable speed interval wipers • Electronic AM/FM stereo cassette radio with integral clock

**m**1993 MERCU RYSABLE

0

STANDARD FEATURES: 3.0-liter V-6 engine • Sequential multiport electronic fuel injection • Power

PREFERRED EQUIPMENT PACKAGE 451A: Power side windows • Fingertip speed

TRACIR d

Westland Observer