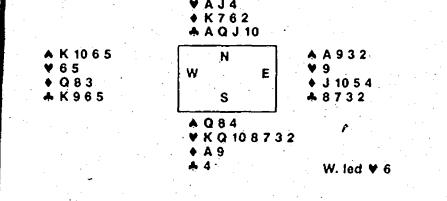

itain, three of the world's foremost champions, succeeded. This was especially astonishing for their playing techniques contrasted dramatically.





When he played the heart ten, the defense was finished. West had to keep the club king so pitched a diamond, and dummy's club queen became useless. East had to keep the spade ace and was therefore squeezed in diamonds too, allowing dummy's diamond king, seven to win the last two tricks.

The great Besse relied on no sleight of hand to perform his wizardry. He treated it as a double dummy problem with a hoped for ending, and this is how he did it. He won the heart ace and played the diamond ace, king. Ruffed a diamond and entered dummy with the heart jack to ruff the last diamond. Then he ran all of his trumps to reach this four card ending.



Some hands are difficult to play. Today's is a monster that none of our champions foresaw until the dummy came into play. The lead suggested to each that West didn't have the A, K of spades and maybe not even the ace. The heart six therefore looked natural and offered a chance.

Here's how Reese handled the hand employing a magnum of deception. He won the heart ace in the dummy and didn't play another as he didn't want either opponent to signal spades if out of trumps. At trick 2, he played the club ace and the queen for a ruffing finesse pitching his diamond nine, which was won by the king. After due consideration, West fell into the trap and returned a diamond and our famous Britisher had seven hearts, three clubs and two diamonds.

Schneider pulled an even bigger bluff. After winning