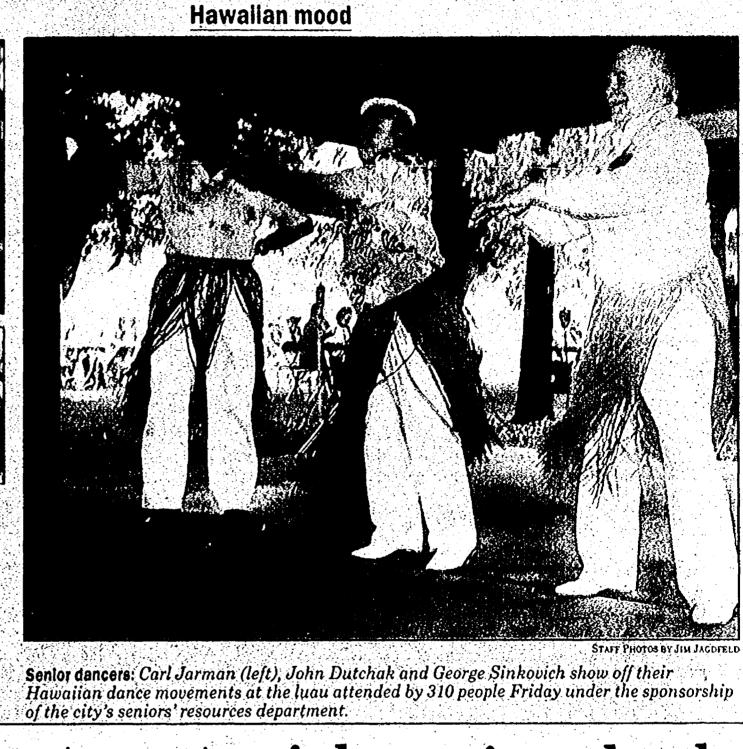

(below) and Cecilia Podwiaski enjoy the luau held Friday. The Octaves band performed for the fifth annual, said Sylvia Kozorowsky-Wiacek, senior resources director.