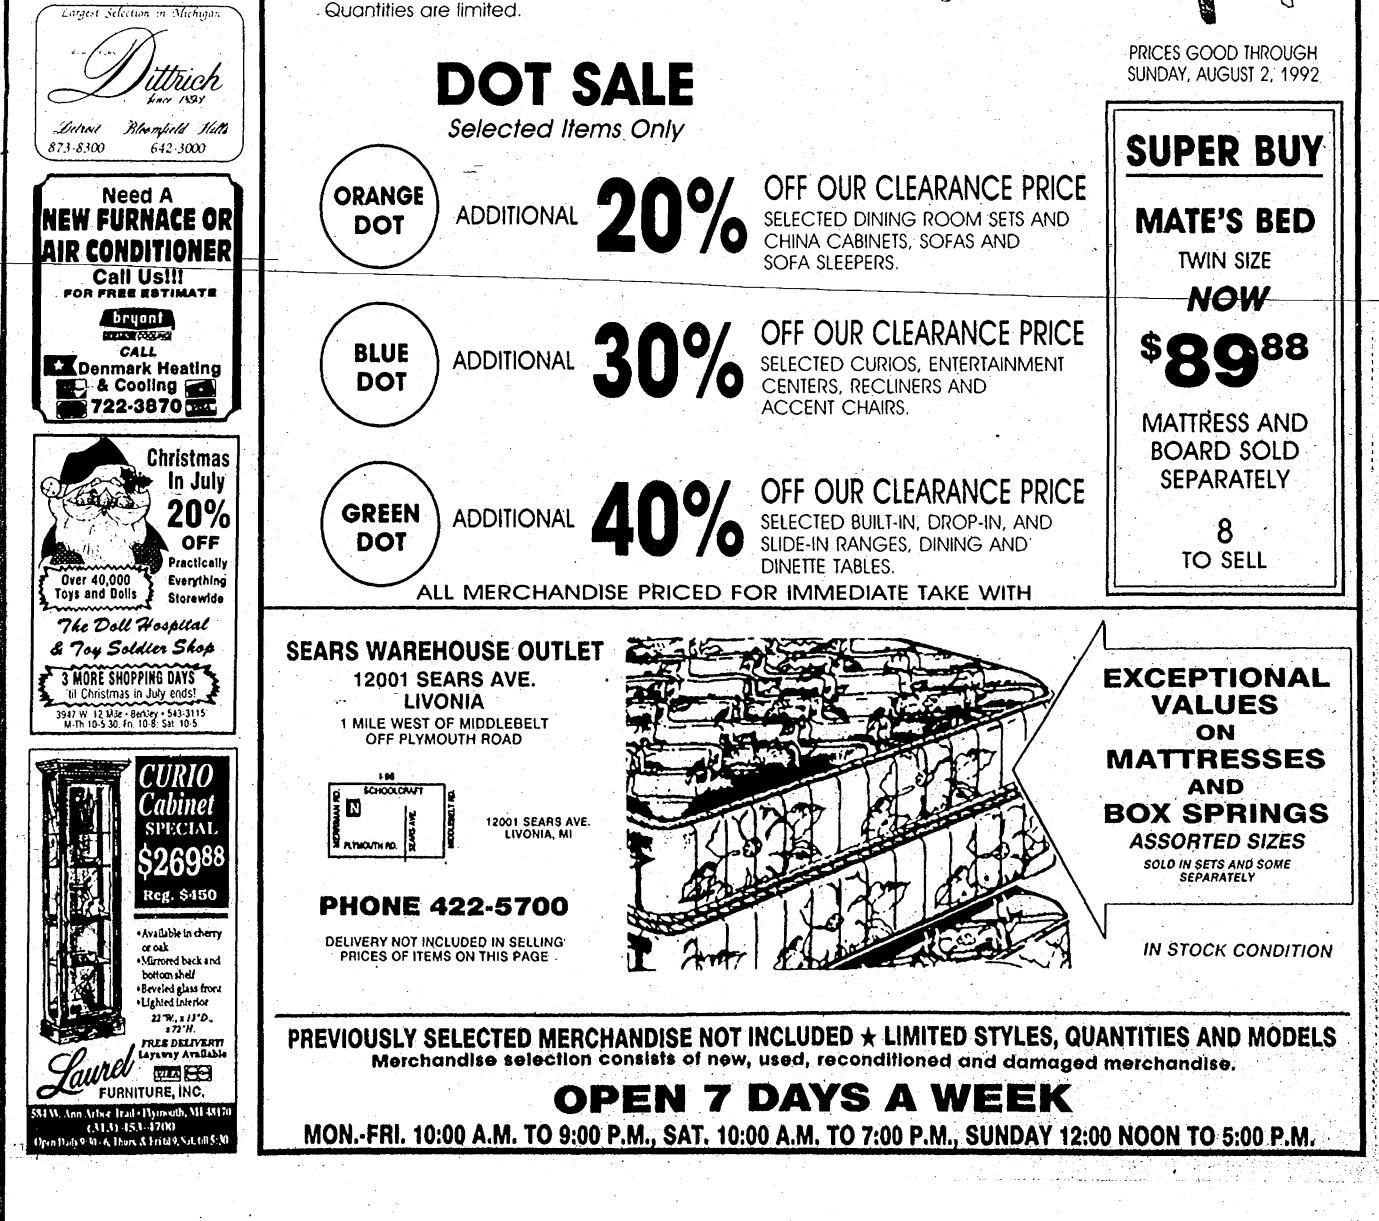

y & State selects six public officials, all at different levels of government, for the award. McNamara was chosen out of a list of 127 candidates who were submitted by other government officials and City & State staffers, said Editor Ellen Shubart, who chaired the selection committee.

According to Shubart; McNamara was selected as MVPO among government managers at the county level for his initiatives in economic development and the revitalization of Wayne County. Among his accomplishments:

• Upgrading of Wayne County's bond rating from junk bond to investment grade level.

• Creating a Department of Jobs & Economic Development to help improve the county's business climate.

• Passing five straight balanced budgets (including some modest surpluses) and a steadily increasing bond rating.



# P[Q(C+S)]NOW YOU CAN SAVE 10% TO 50% BELOW RETAIL PRICES.

Sears Furniture & Appliance Outlet brings a lot to the table - chairs, sofas, bedding, appliances, and much, much more. Come see for yourself today.

THF TABLES

N + (-) +

# Westland Observer



**THURSDAY, JULY 30, 1992** 

# **GOP** primary Cabrera best House choice

estland voters in the new 18th state House of Representatives district will have a chance in Tuesday's primary election to nominate a Republican from a field of two candidates with similar views on the major issues.

14A(W)

The two are Steve Cabrera and Richard Delonis. The winner of Tuesday's GOP primary will advance to the Nov. 3 general election ballot and face veteran legislator Justine Barns, a Democrat who has represented the district for 10 years and is