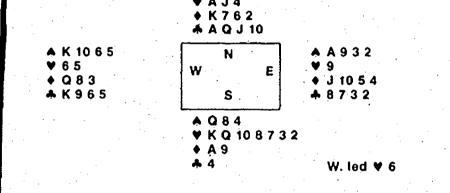

, three of the world's foremost champions, succeeded. This was especially astonishing for their playing techniques contrasted dramatically.





When he played the heart ten, the defense was finished. West had to keep the club king so pitched a diamond, and dummy's club queen became useless. East had to keep the spade ace and was therefore squeezed in diamonds too, allowing dummy's diamond king, seven to win the last two tricks

The great Besse relied on no sleight of hand to perform his wizardry. He treated it as a double dummy problem with a hoped-for ending, and this is how he did it. He won the heart ace and played the diamond ace, king. Ruffed a diamond and entered dummy with the heart jack to ruff the last diamond. Then he ran all of his trumps to reach this four card ending.

ΔΑΟ.



Some hands are difficult to play. Today's is a monster that none of our champions foresaw until the dummy came into play. The lead suggested to each that West didn't have the A, K of spades and maybe not even the ace. The heart six therefore looked natural and offered a chance.

Here's how Reese handled the hand employing a magnum of deception. He won the heart ace in the dummy and didn't play another as he didn't want either opponent to signal spades if out of trumps. At trick 2, he played the club ace and the queen for a ruffing finesse pitching his diamond nine, which was won by the king. After due consideration, West fell into the trap and returned a diamond and our famous Britisher had seven hearts, three clubs and two diamonds.

Schneider pulled an even bigger bluff. After winning