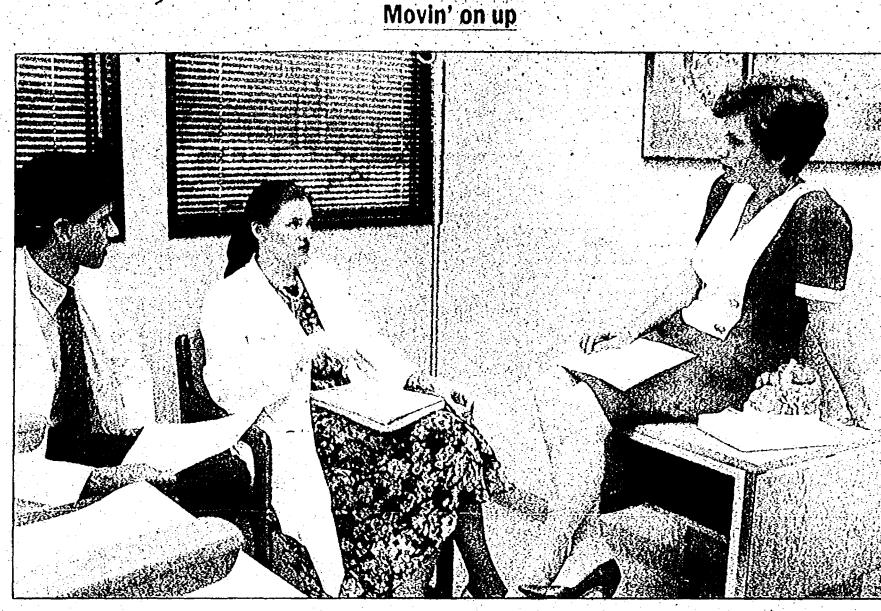

# SUBURBAN LIFE

Movin' on up: It has been a long time in coming, but women physicians are leaving their mark on the once male-dominated profession. Women are stepping into administrative positions and taking on specialties that had been seen as men only areas./1C