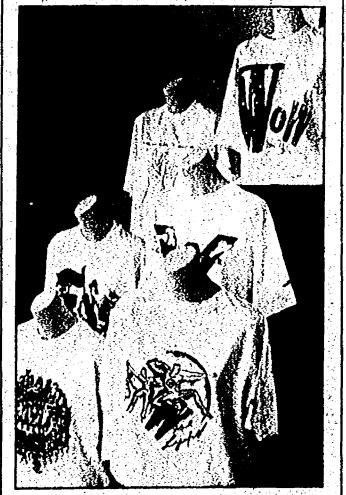

To a 'T': There are designer jeans, designer, shoes, all kinds of designer clothes. But there are six designer T-shirts that are sure to please and sure to help. That's what seven AIDS hospice organizations are counting on./1C