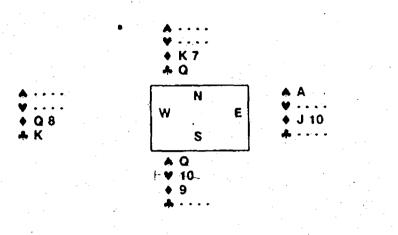

the major tournaments today, where the standard of performance is exceptional, the play is responsible for at best only 25 percent of the swings. This is because the play by the masters is close to perfection but not so in their bidding:

Today's astonishing hand was played many years ago in a famous European tournament. Less than a dozen declarers arrived in the 12-trick heart slam off the ace, king of spades. Each bid the hand as shown, which you can see didn't employ some of the sophisticated gadgets of modern times. Most declarers received the same lead, but only Karl Schneider of Austria, Jean Besse of Switzerland and Terrence Reese of Britain, three of the world's foremost champions, succeeded. This was especially astonishing for their playing techniques contrasted dramatically.





When he played the heart ten, the defense was finished. West had to keep the club king so pitched a diamond, and dummy's club queen became useless. East had to keep the spade ace and was therefore squeezed in diamonds too, allowing dummy's diamond king, seven to win the last two tricks

The great Besse relied on no sleight of hand to perform his wizardry. He treated it as a double dummy problem with a hoped-for ending, and this is how he did it. He won the heart ace and played the diamond ace, king. Ruffed a diamond and entered dummy with the heart jack to ruff the last diamond. Then he ran all of his trumps to reach this four card ending.

ΔΑΟ.



Some hands are difficult to play. Today's is a monster that none of our champions foresaw until the dummy came into play. The lead suggested