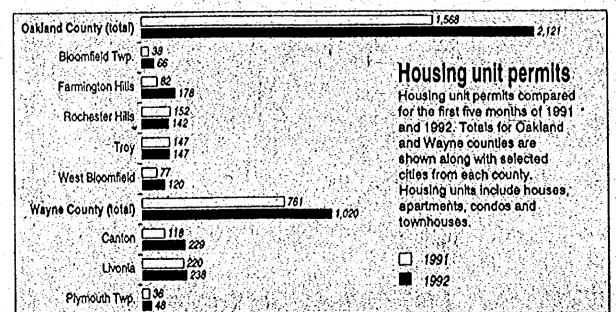

um connects these three levels with escalators that is topped by a clerestory running the full length of the third level and providing natural light for the interior. This clerestory conforms to a similar one defining the axis in the adjoining stores. Recessed lighting is abundant throughout the store that can only serve to enhance your choice of merchandise. When was the last time you weren't sure about color? Not here.

The overall environment of the store. while spacious, also has a warm feeling with the individual departments having a domestic intimacy. This is brought about with the use of decorative artifacts, some of which were bought from boutiques in London and Paris, Adding further to the feeling of domesticity is a permanent art collection.

313-540-4880

See NEIMAN MARCUS, 2G



**Robert Jones** 

## Residential building prospers

Residential building permits issued through the first five months of this year increased by 35 percent in Oakland County and 34 percent in Wayne County from the comparable January-May period in 1991. 🤛

Permits were pulled for 2,122 units - houses. condominiums and apartments - in Oakland compared to 1,668 last year. Figures for Wayne were 1,012 and 761 units, respectively.

The numbers were compiled by the Southeast Michigan Council of Governments, a regional information-gathering, planning agency.

Only Bloomfield Township showed an increase this May compared to last - 28 units from 14.

Bernard Glieberman, president of Crosswinds of West Bloomfield and president of the Builders Association of Southeastern Michigan, attributed the sh