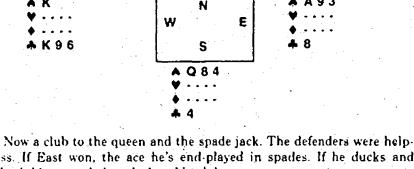

e in the dummy and didn't play another as he didn't want either opponent to signal spades if out of trumps. At trick 2, he played the club ace and the queen for a ruffing finesse pitching his diamond nine, which was won by the king. After due consideration, West fell into the trap and returned a diamond and our famous Britisher had seven hearts, three clubs and two diamonds.

Schneider pulled an even bigger bluff. After winning the heart ace, he played dummy's spade jack and let it ride to the king. To perform a squeeze, he had to lose a trick early. This west defender was hoodwinked, too, and continued hearts. Now Karl won in his hand and took the club finesse successfully. Next the club ace, club ten ruff, the diamond ace, and ran his trumps to reach this beautiful three-card ending.





🔺 A O J

less. If East won, the ace he's end-played in spades. If he ducks and West's king won, he's end-played in clubs. Any questions? Yes, I truly agree the game is amazing!

Woody Boyd teaches local bridge classes and is working toward becoming a life master. He lives in Bloomfield Township.



# Two good reasons for an employee to be out of the office.

Today, the National Guard and Reserve makes up over 44% of our armed forces. So when people who work for you need time off to serve, please be supportive. While there may be many good reasons to be out of the office, there can be none better than protecting our country's future.





# Your Invitation to Worship

Mail Copy To: OBSERVER & ECCENTRIC NEWSPAPERS 36251 Schoolcraft, Livonia 48150 CHURCH PAGE COPY CHANGES: 953-2153, Mondays