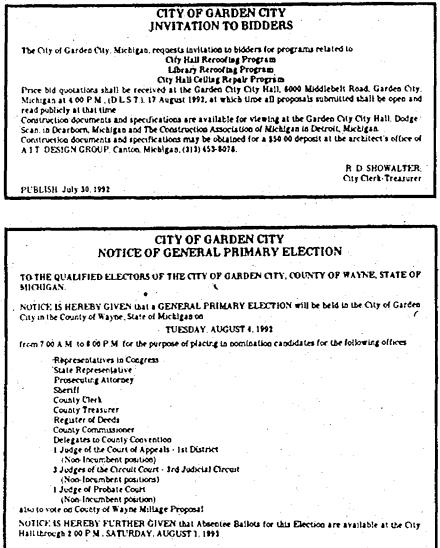

or working less than a year in our district."

She said employees should either work here or resign. "I'd like to have

them make that choice," Raisanen said.

School officials have indicated they would continue to grant leaves for employees who receive special, opportunities, such as teaching in a foreign country.

In other personnel matters Monday, the board voted to recall eight employees, ranging from vocitech teachers to a school psychologist to a foreign language teacher.

At least one of the employees had been laid off since 1979, and school officials doubted that some of the employees would return to their jobs. If not, the district will look elsewhere.

Personnel officials have said the latest round of recalls leaves only several employees who were laid off and not yet recalled.



The Observer/ THURSDAY, JULY 30, 1992 .

# **GOP** candidates vie for U.S. House

GOP nominee for the 13th Congressional District. Six seek the party's . nomination. They are Burl Adkins, R. Robert Geake, Glen Kassel, Herbert Scott, William Steele and Raymond Tanter.

The district includes Garden City, \* Westland, part of Livonia, city of Plymouth, and the' townships of Plymouth and Canton."

Candidates were asked to provide biographical data and answer the following questions.

The winner of Tuesday's primary will face Wiliam D. Ford, the Democratic nominee, and Paul Jensen on the Tisch ticket in November.



- 🗋 Name: Burl C. Adkins Hometown: Southgate Age: 40
- Occupation: President and founder, Global Technology Associates Ltd., an automotive engineering design firm in Lincoln Park.