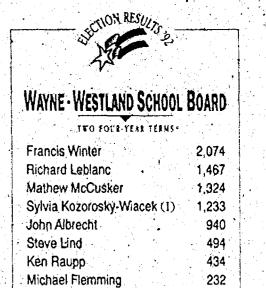

Francis "Bud" Winter and Richard Leblanc were the big winners in the Wayne-Westland school board race Monday. Continuing a pattern started last year, voters dumped board president Sylvia Kozorosky-Wiacek in a bitter race.

Winter easily captured the most Under siege by her critics, incumbent votes in a field of eight candidates, but Sylvia Kozorosky-Wiacek lost her re- LeBlanc had to fend off a strong chalelection bid as voters favored former lenge from former board member

McCusker, one of three incumbents ousted last June, fell less than 150 votes shy of returning to the board.

Kozorosky-Wiacek trailed in fourth place, followed by board hopefuls John Albrecht, Steven Lind, Kenneth Raupp and Michael Flemming.

# 2 newcomers in; incumbent out

Francis "Bud" Winter and Richard Leblanc were the big winners in the Wayne-Westland school board race Monday. Continuing a pattern started last year, voters dumped board president Sylvia Kozorosky-Wiacek in a bitter race.

Kozorosky-Wiacek blamed her loss on a strong anti-incumbent mood and "a mudslinging campaign" by her political enemies. Another incumbent, Kathleen Chorbagian, didn't seek reelection.

Winter easily captured the most votes in a field of eight candidates, but LeBlanc had to fend off a strong challenge from former board member Mathew McCusker to claim victory.

McCusker, one of three incumbents ousted last June, fell less than 150 votes shy of returning to the board.

Kozorosky-Wiacek trailed in fourth place, followed by board hopefuls John Albrecht, Steven Lind, Kenneth Raupp and Michael Plemming.