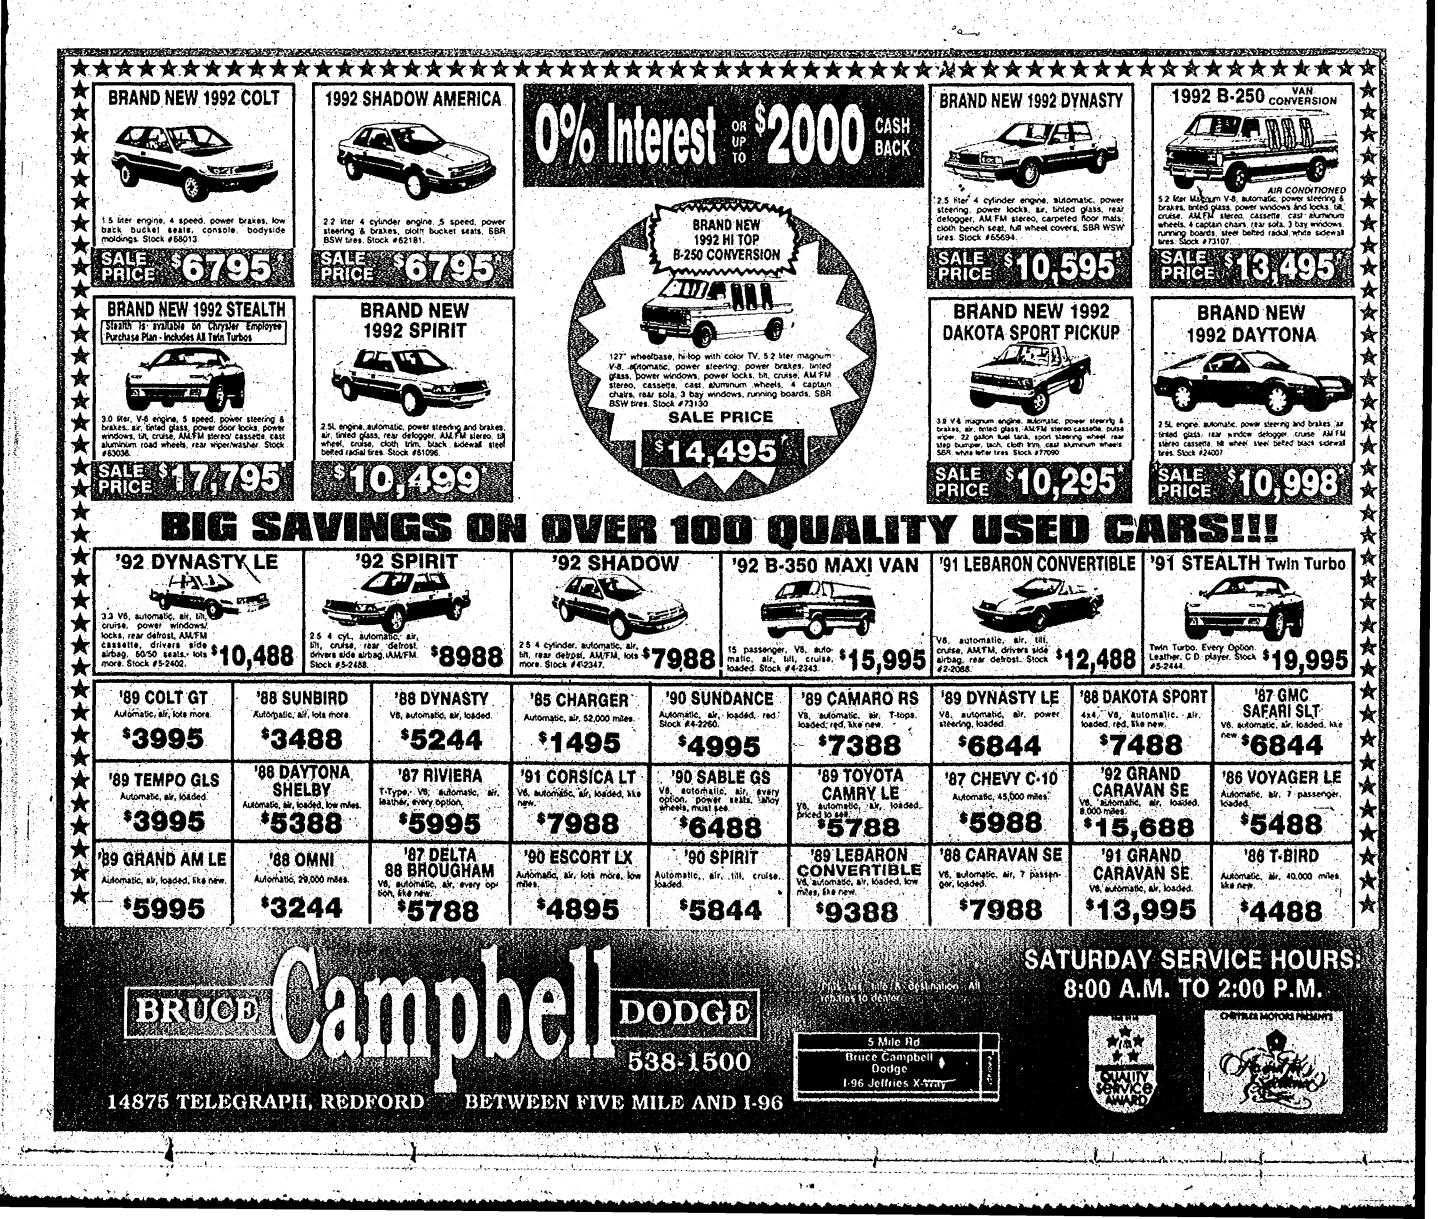

| MIESA                                                                                                                                                                       |                                                                                                                                    |

LIMITED

Sale Price \$5500 1989 OLDS







**O&E** Thursday, June 11, 1992