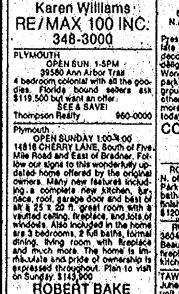

, finished rec room and 21/2 car garage. Asking \$89,900.

freshly painted & newer roof. Asking \$79,900.

Excellent 4 bedroom brick ranch with 21/2 baths, finished rec room with wet bar, newer windows and furnace, 2 car garage. Asking \$108,900.

#### WHY NOT WESTLAND?

Appealing 3 bedroom brick-front ranch on a double lot Country kitchen with doorwall to patio, 2 full baths, first floor laundry and many extras Asking \$75,900.

Cul-De-Sac location for this 3 bedroom brick ranch with aluminum trim, central air, newer roof, updated kitchen, partially finished basement and 2 car garage. Asking \$71,900.

Sparkling brick and aluminum 3 bedroom ranch with fieldstone fireplace in massive great room, 2 full baths, 2 car attached garage. All on a beautifully landscaped yard. Asking \$98,900.





ROBERT BAKE Realtors 453-8200

6658 BALMORAL TERRACE N./Waterford Hill, W./Dixle Hiny, Prestigious Clarkaton Sub, Impradu-late 4-5 bedroom home. Tastefully decorated thru-out. Entertainer's oblight, Maintenance tree exterior, Worderfully landscaped. Tray, a parkike setting complete with in-tround heated pool. Too many is other apenties to describe chall for more delate and a private showing t lodayt \$185,000

ROYAL OAK : OPEN SUN 1-5 3604 W. Webster, (12% Mile next to Beaumont) 3 bedroom bick ranch,

COLDWELL BANKER Lakes Really 360-1425 ROYAL OAK 9. OPEN SUN, 1-5 N. of 13 Mile, E. of Greenfield 3 980 befroem home featuring over 100 N. of 13 Mile, E. of Greenfield 3 980 Partwary 3 bedroom Yanch, 14 beths, herplace, hardvood Root, 14 follower is located at 1370 Hickory Bizo, 000 (Assumpt