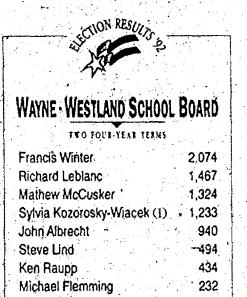

Francis "Bud" Winter and Richard Leblanc were the big winners in the Wayne-Westland school board race Monday. Continuing a pattern started last year, voters dumped board president Sylvia Kozorosky-Wiacek in a bitter race.

Winter easily captured the most Under siege by her critics, incumbent votes in a field of eight candidates, but Sylvia Kozorosky-Wiacek lost her re- LeBlanc had to fend off a strong chalelection bid as voters favored former lenge from former board member

McCusker, one of three incumbents ousted last June, fell less than 150 votes shy of returning to the board.

Kozorosky-Wiacek trailed in fourth place, followed by board hopefuls John Albrecht, Steven Lind, Kenneth Raupp and Michael Flemming.

# 2 newcomers in; incumbent out

Francis "Bud" Winter and Richard Leblanc were the big winners in the Wayne-Westland school board race Monday. Continuing a pattern started last year, voters dumped board president Sylvia Kozorosky-Wiacek in a bitter race.

Kozorosky-Wiacek blamed her loss on a strong anti-incumbent mood and "a mudslinging campaign" by her political enemies. Another incumbent, Kathleen Chorbagian, didn't seek reelection.

Winter easily captured the most votes in a field of eight candidates, but LeBlanc had to fend off a strong challenge from former board member Mathew McCusker to claim victory.

McCusker, one of three incumbents ousted last June, fell less than 150 votes shy of returning to the board.

Kozorosky-Wiacek trailed in fourth place, followed by board hopefuls John Albrecht, Steven Lind, Kenneth Raupp and Michael Plemming.