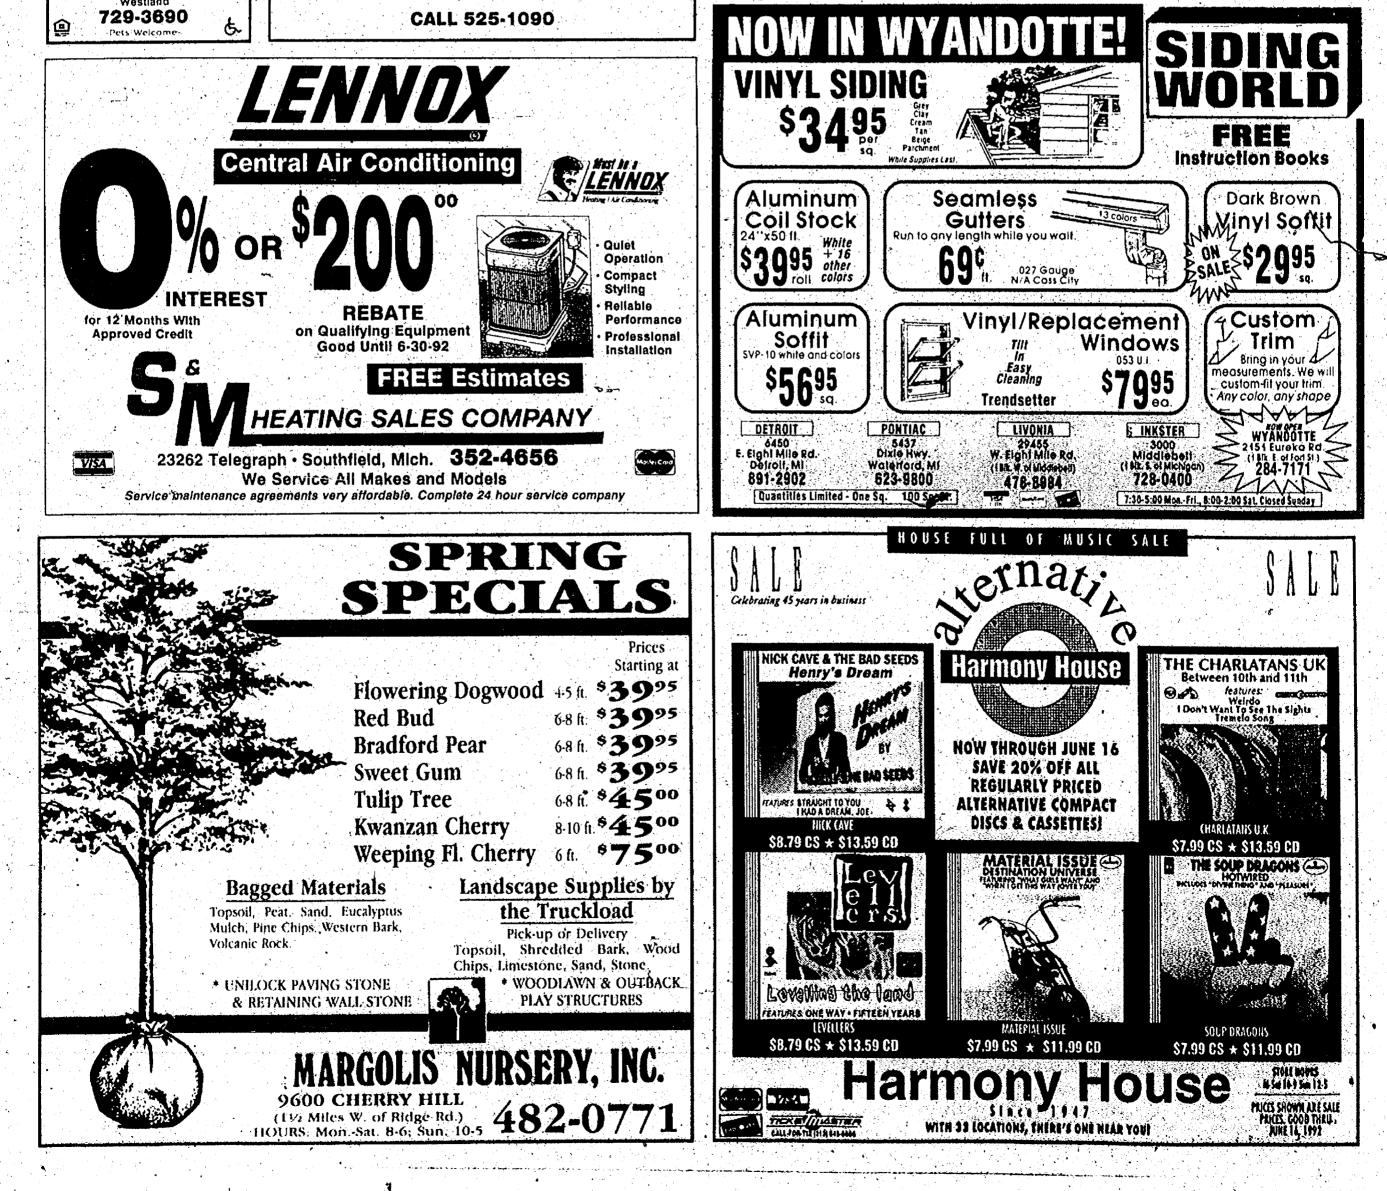

t Turner came to SC from Detroit Henry Ford ('89) after spending two years in the Army.

"With Vincent and Craig being" older, that might give them a bit of an edge (as a starter)," said Bogataj. "But Ricky (Mitchell) comes from such a good program."

Bogataj's 10th recruit is Jon Fitzpatrick, a 6-1 shooting guard who graduated from Farmington in '91. The SC coach isn't through yet, however; there are at least two more who could join the team, and each would make an immediate impact.

·But even without further signees; Bogataj called this team "the most athletic I've had here." He won't venture a guess as to who the potential starters would be or even who will contribute the most. "I think it will be a whole combination of things," he said. "All of them will complement Jarvis (Murray).





## **ALL-AREA GIRLS TRACK**

# Hot Wheeler paces '92 all-area track team

## BY STEVE KOWALSKI STAFF WRITER

Plymouth Salem's girls track team showed consistency throughout an undefeated dual-meet season, but coach Mark Gregor still. found a turning point.

It came during Salem's 70-58 win last month over Plymouth Canton in the annual Mangan Invitational.

"If I could pinpoint a turning point it was when we swept the 200 meter dash against Canton; the girls really came together and believed in themselves," said Gregor, the Observer's 1992 Coach of the Year. "From then on they believed they could win the conference (Western Lakes) and do well at regional.

The Rocks, who won the WLAA with a 5-0 dual meet record, were 7-0 overall and took second at the Class A Belleville regional. Salem qu