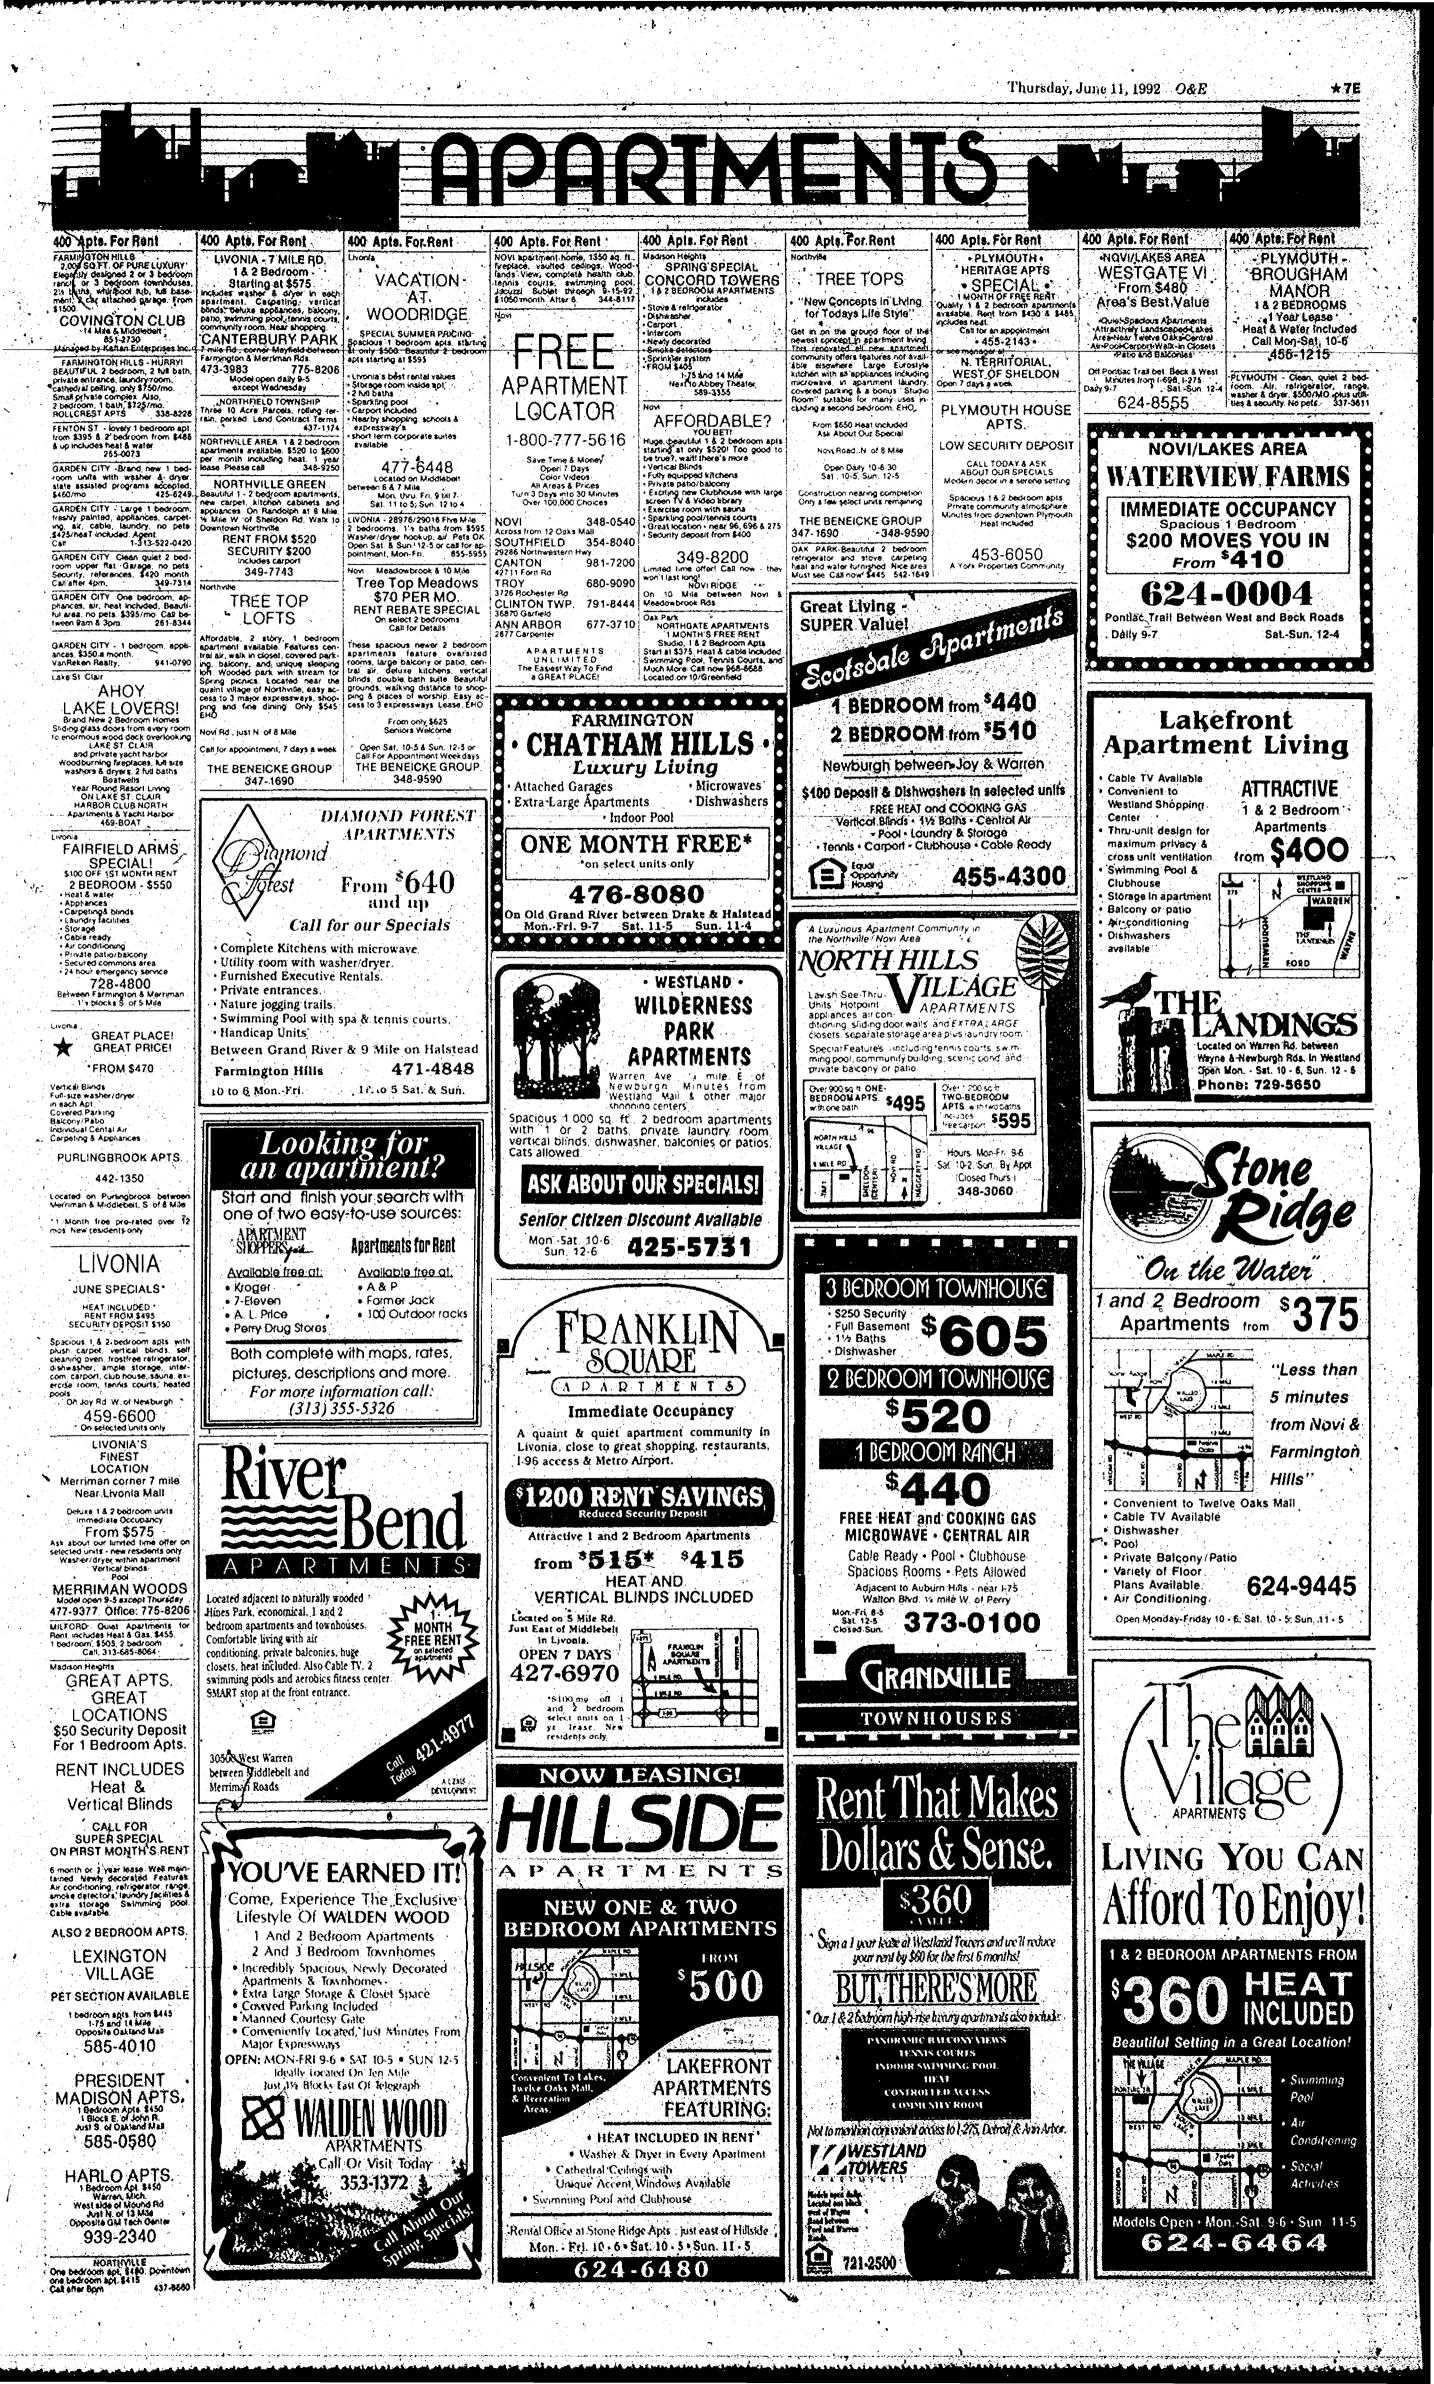

| · Short term leases available                                                                | Washer & dryer, private entrance                                                  | STARTING AT \$4                                                      |









| 8E★                                                                                                                                                   | <i>O&amp;E</i> Thursday, J                                                                                     | une 11, 1992                                                                                                                          | 1 <u>6</u><br>1                                                                                          |                                                                                                                   |                                                                                                                                         |