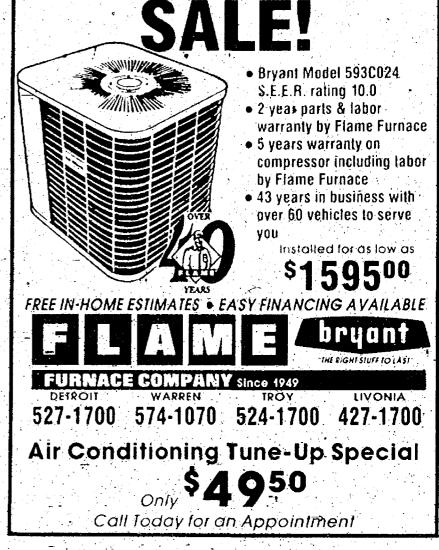

Madonna is at 1-96 and Levan

Bryant Model 593C024

warranty by Flame Furnace

S.E.E.R. rating 10.0

2 year parts & labor

5 years warranty on