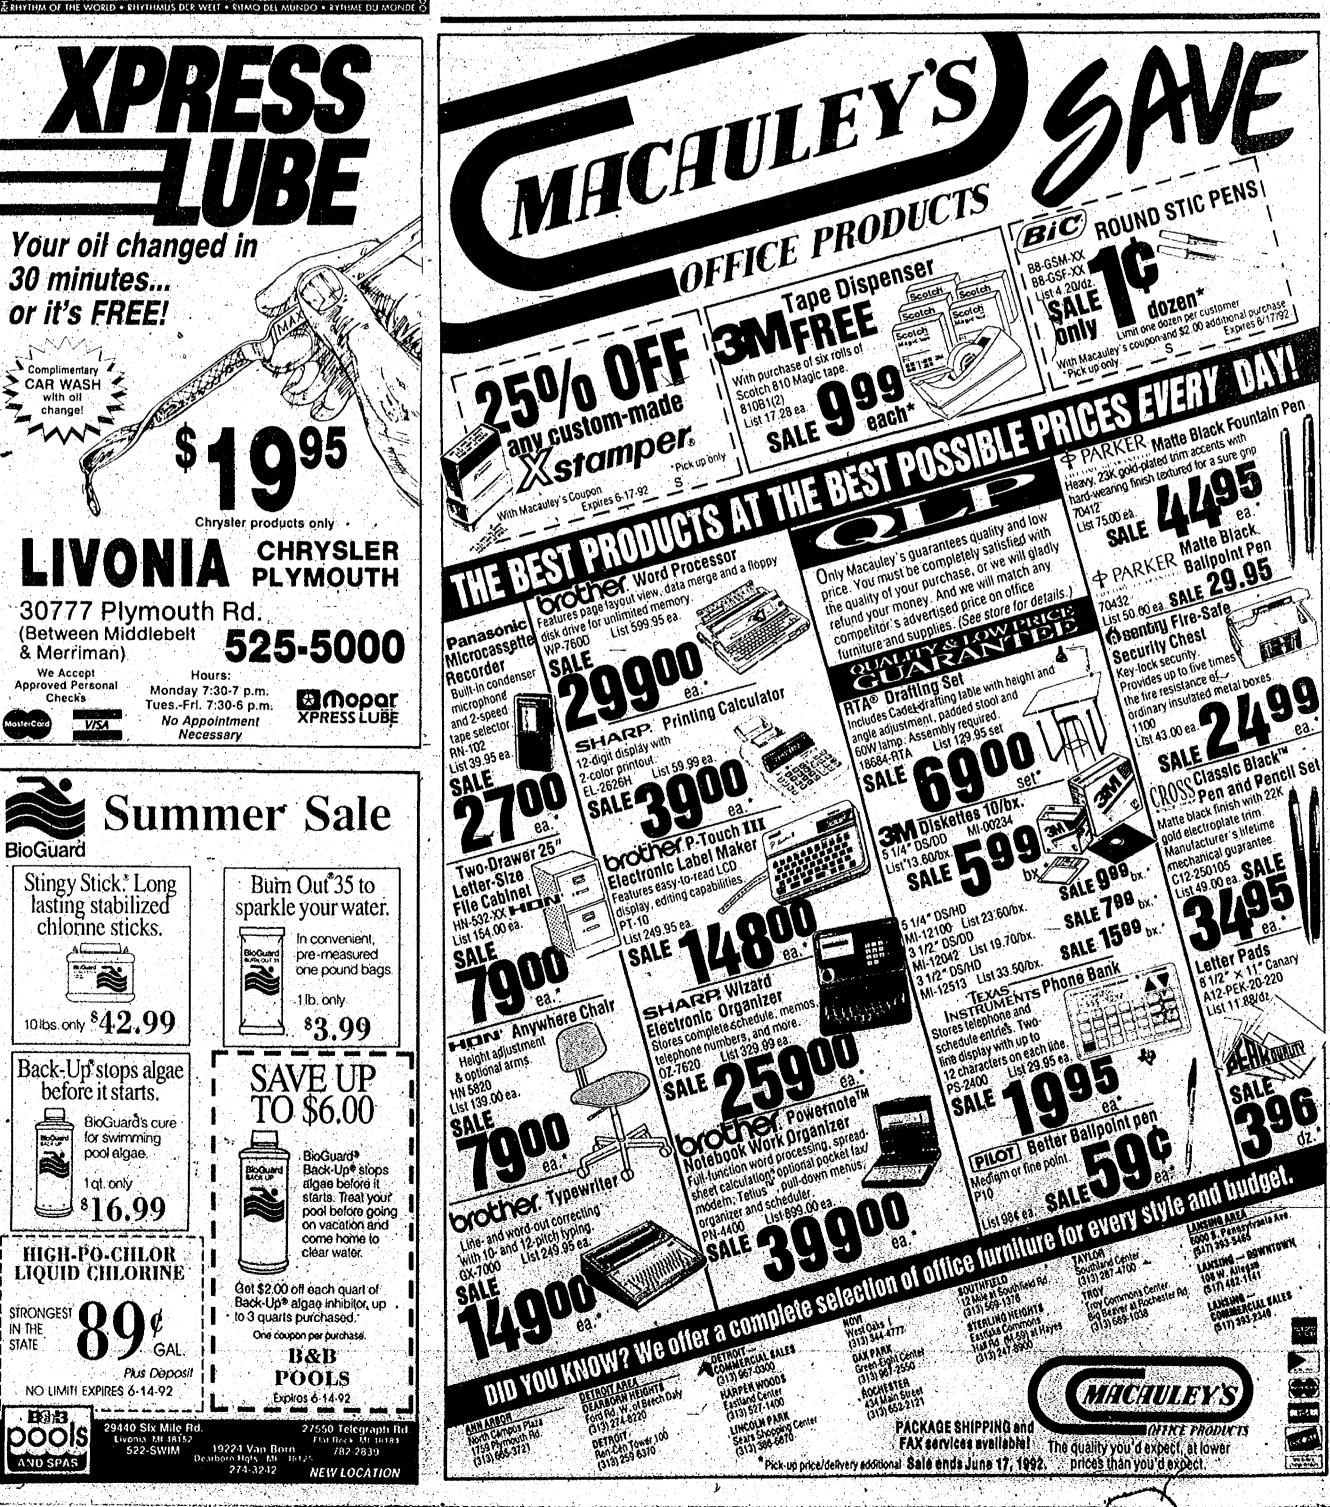

September 1992),

Grades 2.4 will study word and language skills, math facts and concepts, learning projects and organizational skills.

Grades 5-8 will study language arts and math skills, note-taking strategies, organizational skills and study and research skills.

A two-hour pre-test session is optional for \$55. A written-report will be provided at the end of the session. Parents will be asked to complete a school history questionnaire. Class fee is \$48 per week.

The School Success Program is taught by New Morning teacher Kathy Kerekes.

Classes are held at a 12 to 1 student/teacher ration with a parent aide. Classes accommodate students who are academically advanced as well as those who have specific learning disabilities.

\_For more information, contact the school at 420-331.





The Observer/ THURSDAY, JUNE 11, 1992

BRAD EMONS, EDITOR 953-2123

THURSDAY, JUNE 11, 1992

# Westland Observer

# SPORTS

INSIDE: Entertainment, page 6B Business, page 10B



## Stevenson jobs open

. Vacancies for varsity coaches at Livonia Stevenson High have now grown to four.

On the heels of hockey coach Paul Ferguson's resignation earlier this spring comes news that girls basketball and softball coach Chuck Hebestreit recently resigned, along with baseball coach Richard DeVries, who is retiring.

"Chuck basically coached three sports (also boys basketball) and then two and didn't feel he could perform his duties with the same vigor as he had in the past, plus his family commitment and situation became more complex," Stevenson athletic director Roger Frayer said, "Chuck came in an