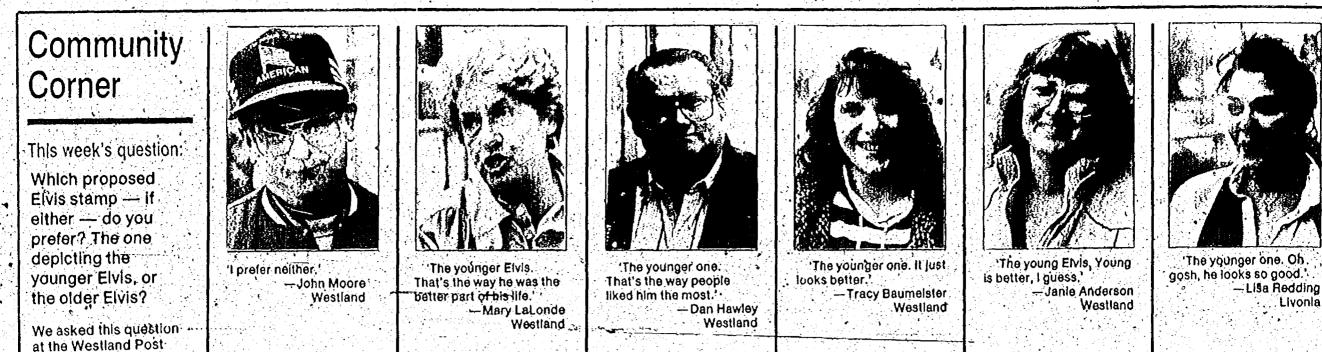

## Your choice

This is the choice of Elvis Presley stamps the U.S. Postal Service is asking patrons to vote on this month. Option A shows "The King" in his younger days, while Option B depicts him in his later Vegas-style. To see how local people voted, see Community Corner, 4A.