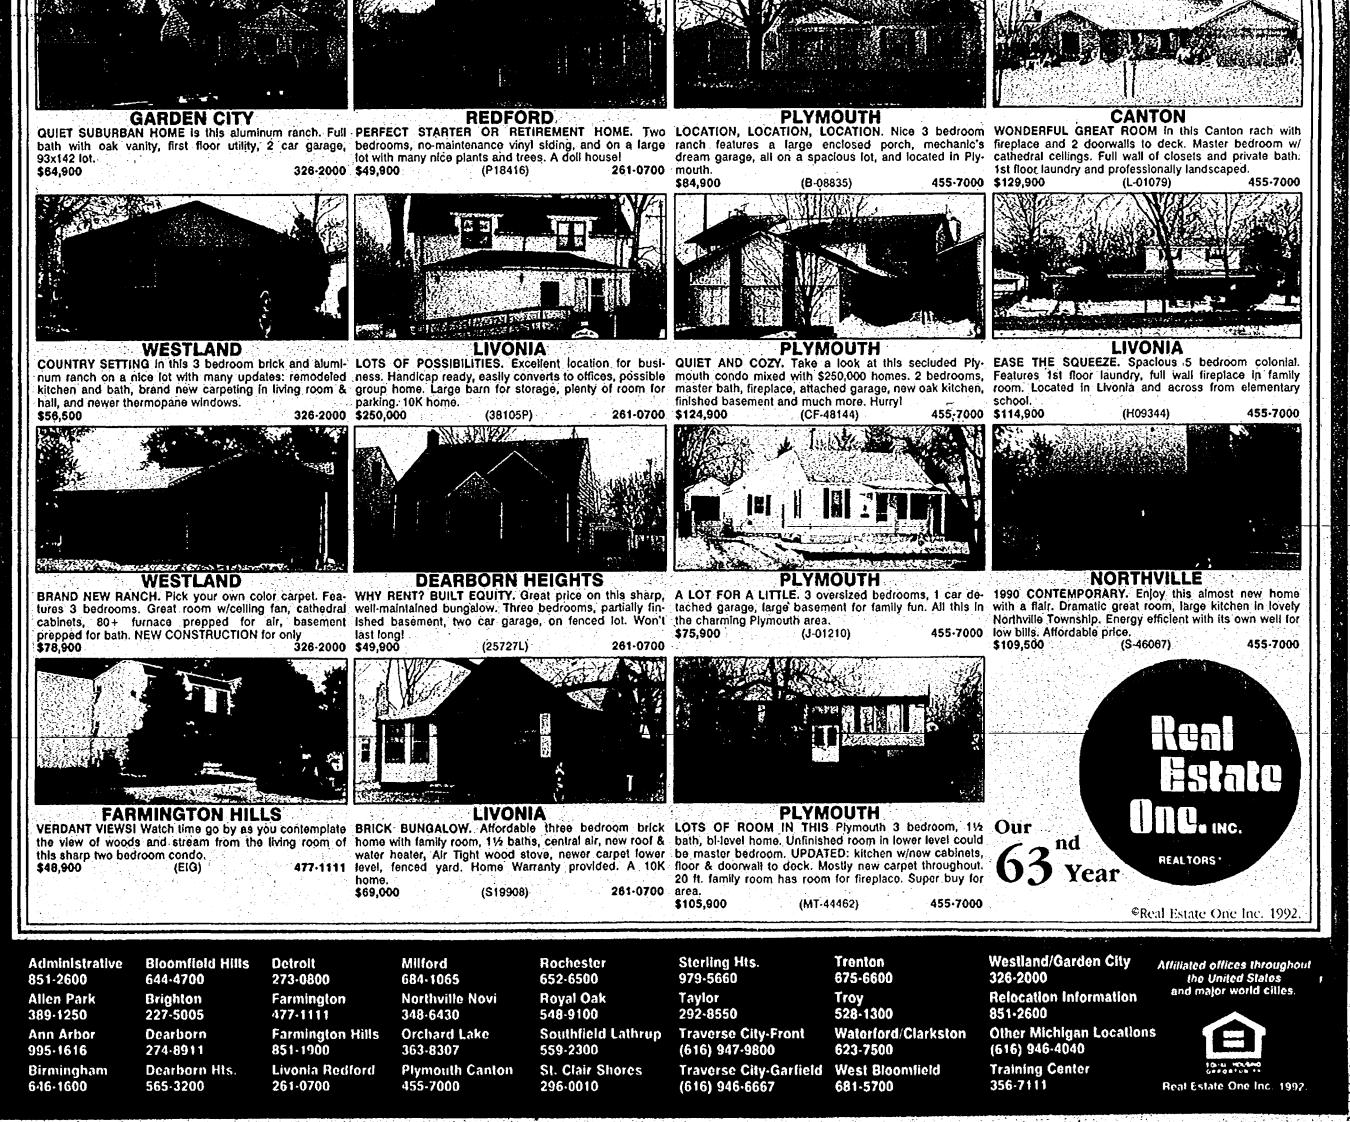

| MAPLE VILLAGE CONDOMINIUMS,<br>MESTI AND<br>MESTI AN |





fireplace, Merillat cabinets, pantry, and then ... central air, offers an inviting living room, large country kitchen, Lake. Over 1950 sq. ft. of living space. Magnificent pine acres, 31/2 car garage, 4 bedrooms, 3 full baths, 2 fireceramic bath, 3+ garage, patio, and when...that's all handsome living room with fireplace, and much more. cathedral cellings and floors in upper level. This is truly a places, leaded glass windows & doors. Porch & deck, done, there's more to come, appliances, and basement. Come and see. Hard to beat at \$84,900 326-2000 \$104,500



(B1958)

348-6430

brick foyer & walks. 1st floor laundry + pole barn. (H-50135) \$214,900

455-7000









| This Classification        | 301 Open Houses                                                           | 301 Open Houses |
|----------------------------|---------------------------------------------------------------------------|-----------------|
| Continued from<br>Page 7D. | SOUTHFIELD<br>OPEN SUN. 2-5                                               | CALL            |
| 301 Open Houses            | (N. of 12, E. of Evergreen) 4 Bed-<br>room brick Colonial, 2% baths, sep- | HOMELIN         |
|                            | Toom oran colores, 27 beons, sec-                                         |                 |

OPEN HOUSE SUR. 1-3PM HAMBURG - 11085 Shadow Woods. By owner, Newer ranch, great family sub, ¼ acre loL 4 Bedrooms, 3 All baths, freplace, 2¼ car attached garage, 4 t