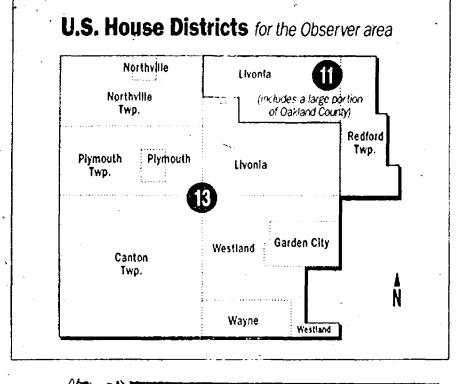

# New U.S. House districts bring big changes

### By Wayne Peal staff writer

Carl Pursell isn't running for reelection.

William Ford is running, but will move into a new district.

Sander Levin is also running, but faces a tough primary battle without his western Wayne constituents.

That is the fate of the area's incumbent U.S. congressmen in the wake of a redistricting plan approved Monday by a federal court, panel.

Western Wayne's three U.S. House districts face major revisions under the plan.

That means residents in Redford,

Plymouth, Plymouth Township and parts of Livonia can expect a new representative next year.

It could also mean a hot race between senior GOP House member William Broomfield and rising party star David Honigman for voters in Redford and parts of Livonia.