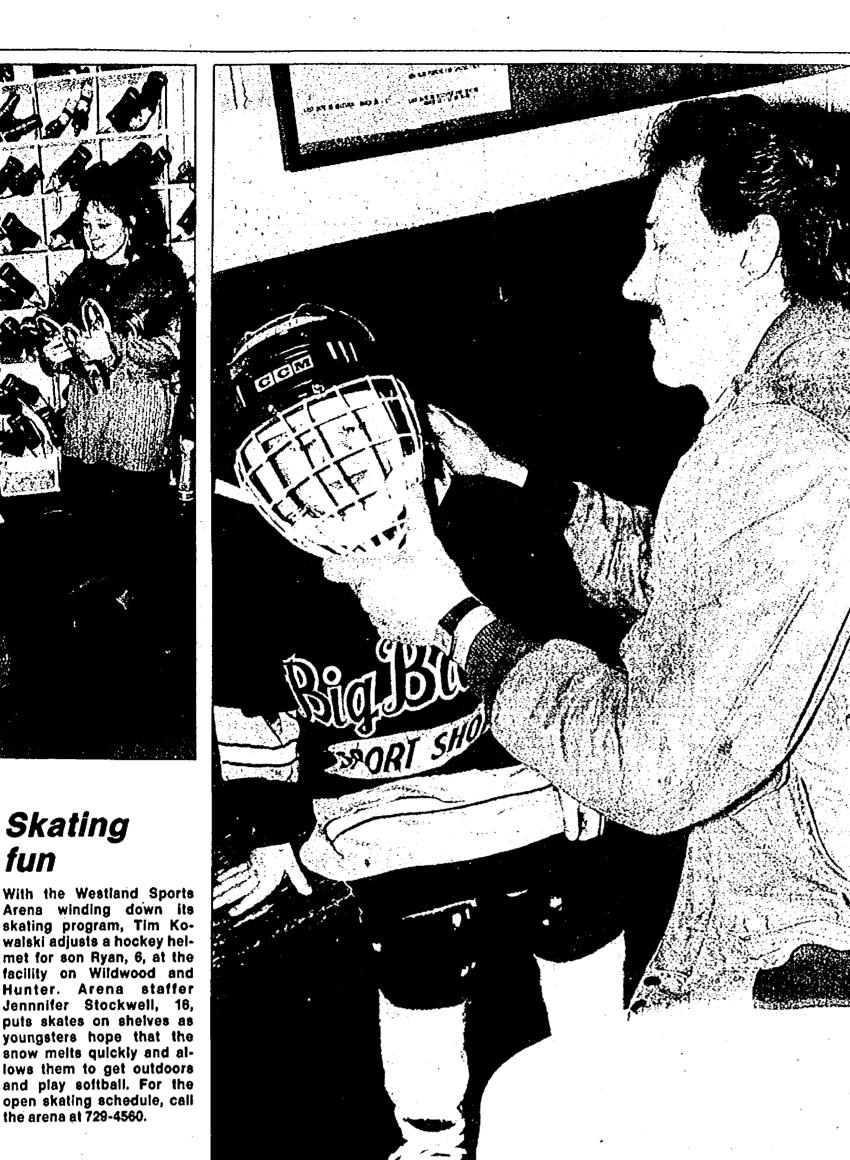

## Getting ready

JIM JAGDFELD/staff photographer

Bill Carter racks up the billiard balls at the Westland Friendship Center, which has a full week of programs for senior citizens. For

more on the center, on Newburgh north of Marquette, drop in or call 722-7632. Chorbagian's refusal to apologize for calling her arch political foes "a couple of '90s KKK types" has fueled threats of a lawsuit.