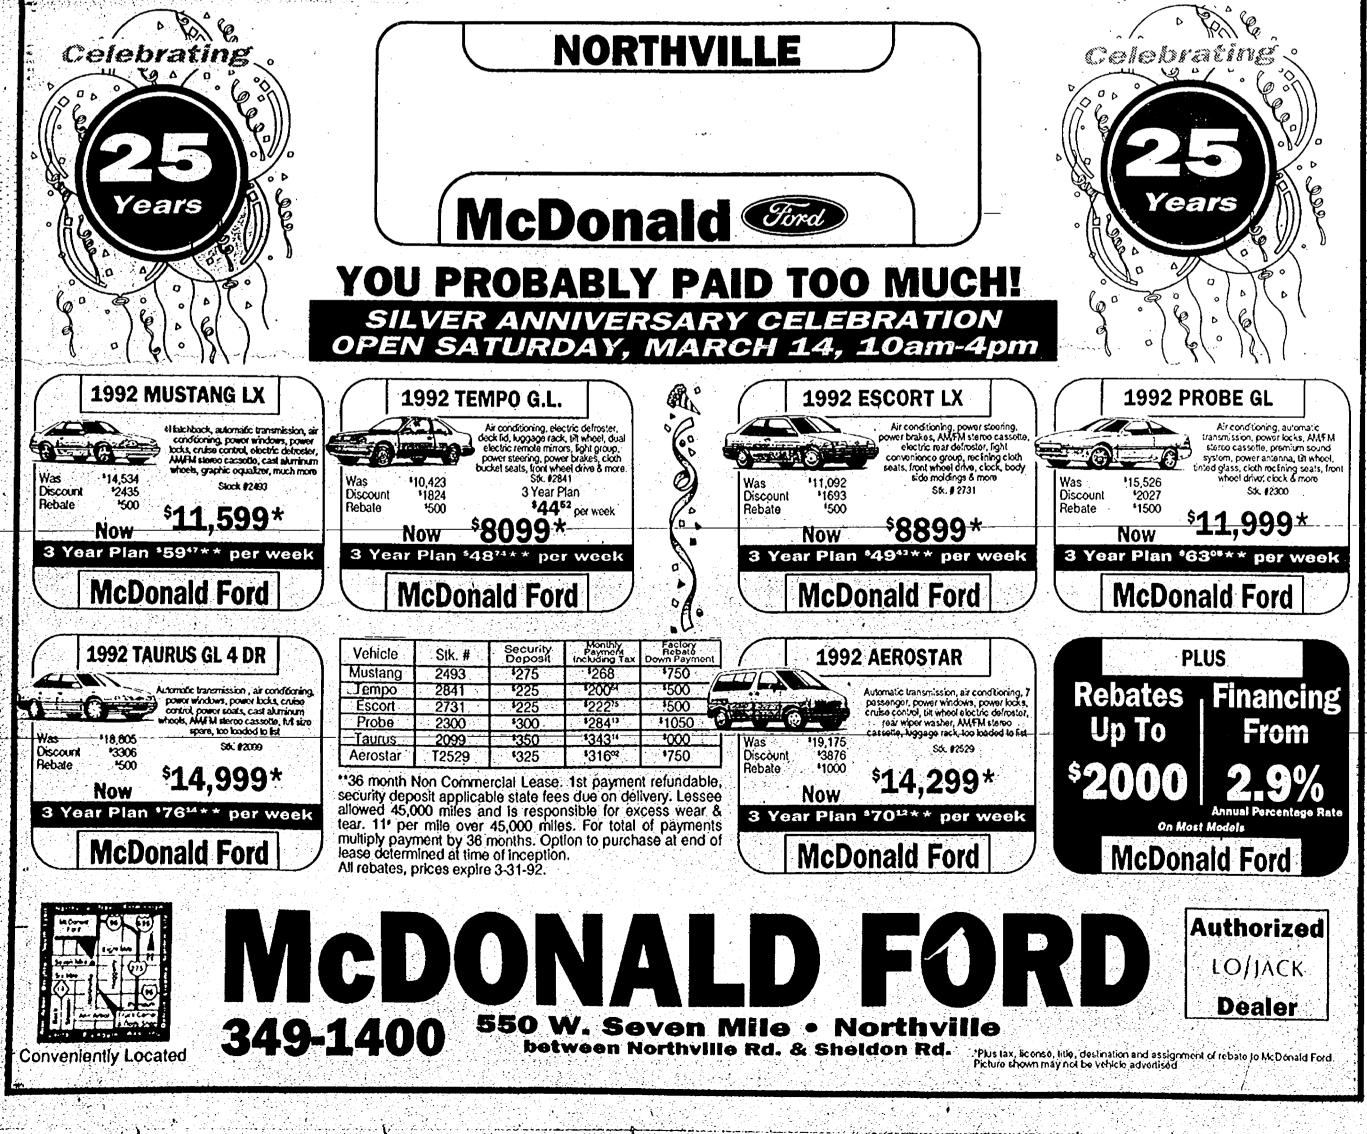

| Sale Price \$11,900                                                                                                                                                                                                     | 525-(                                                                                                                                         |                                                                                                                                                        | sale Price <sup>\$</sup> 5800                                                                                                        |

### TINIEGG THE THERE DI ATE EDAME AN VALID AAD TAAKE THE THE

8G\*

### UNLESSINE LIVENSE FLAIE FRAME UN IVUR VAN LUUNS LINE IMS