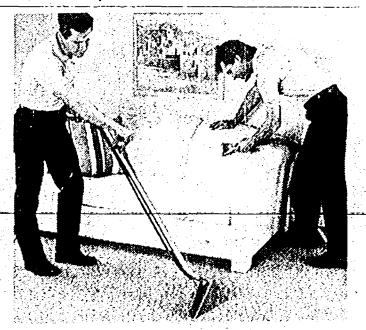

0

2 weeks only! Steam Carpet Cleaning, \$19 per room\*

Hudson's will steam clean your carpeting for only \$19 per room. Or, shampoo plus steam cleaning for heavily soiled carpet, only \$10 per room additional. Similar savings on upholstery cleaning. We'll choose the best method and cleaning solutions for your particular fabrics, including delicate dry-clean only upholstery. We'll even clean leather furniture at a special savings through April 7.

Coll 948-0001, Monday through Friday from 8 a.m. to 5 p.m., or Solurday from 8 a.m. to 3 p.m. for an appointment. Sale ends April 7. We can apply 3M Scokhgard® and Du Pont Teflon to help your carpet and uphobsery resist resolting and staining in the future. As about our special prices on area and Oriental rugs. Rooms over 250 sq. ft. and combined living/dining areas count as two or more rooms. There is an additional charge for sectional and modular pleces of furniture and certain types of fabrics. "Minimum order is two rooms.