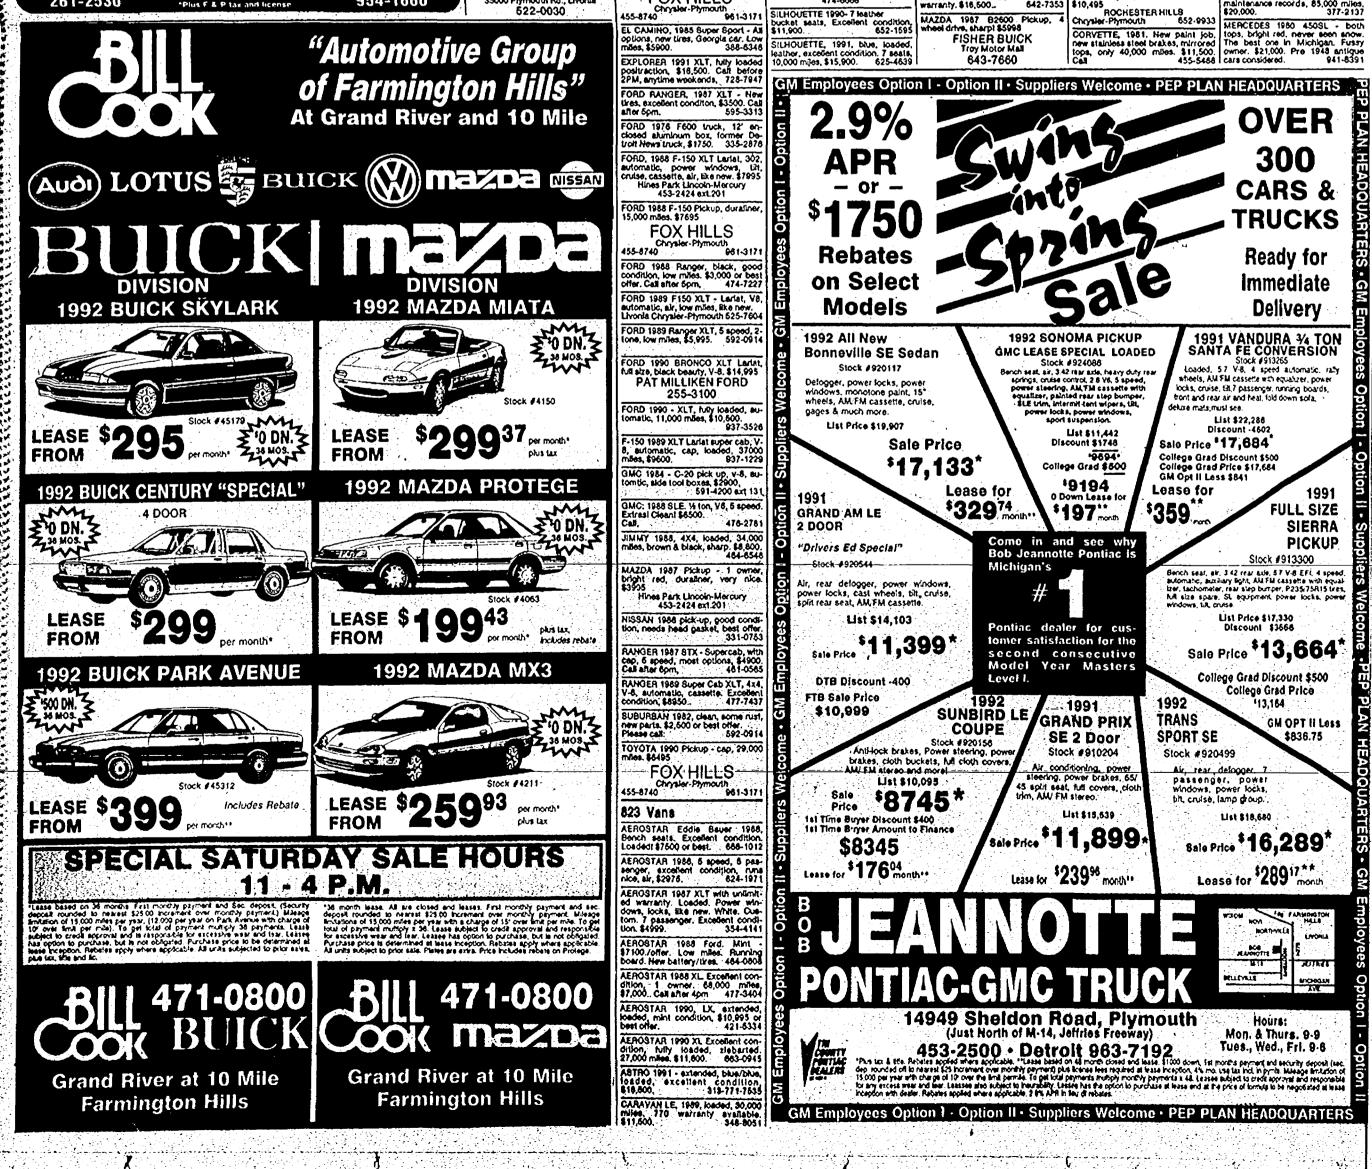

|

6G.\*





Thursday, March 26, 1992 O&E

858 Buick

LeSABRE 1987 Limited, 4 door, loaded, \$4998

FISHER BUICK

843-7860

PARK AVENUE 1988, 69,000 miles, cream, runs good, clean. \$4300 or best offer. 669-8259

PARK AVE, 1985, well maintained

power, leather, excellent condition, 80K, \$3,700. After 6pm. 478-5260

PARK AVE. 1988, loaded, leather in

REGAL 1979 V& raily rims runs en

cellent, very good condition \$1,250/best. 953-056

REGAL 1991, Limited GS, 4 door loaded, \$14,500.

RIVIERA 1984- Rosewood, teak wood dash, wire wheels. This migh

SOMERSET 1985 Limited, white,

loaded, Mother's car, 30,000 ml, ex-cellent condition, \$4295. 651-4760

SOMERSET 1988, automatic, power

windows/locks, cruise, am/fm cas-sette, air, sunroof, \$1750. 473-8426

have been Burt Reynolds car.

Only \$2499

TYM