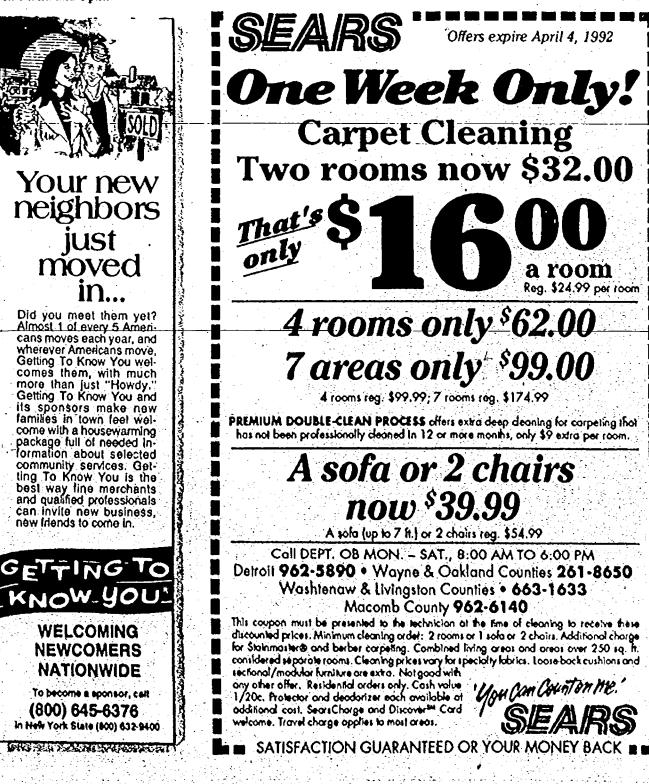

0

2 weeks only! Steam Carpet Cleaning, \$19 per room\*

Hudson's will steam clean your carpeting for only \$19 per room. Or, shampoo plus steam cleaning for heavily soiled carpet, only \$10 per room additional. Similar savings on upholstery cleaning. We'll choose the best method and cleaning solutions for your particular fabrics, including delicate dry-clean only upholstery. We'll even clean leather furniture at a special savings through April 7.

Coll 948-0001, Monday through Friday from 8 a.m. to 5 p.m., or Solurday from 8 a.m. to 3 p.m. for an appointment. Sale ends April 7. We can apply 3M Scokhgard® and Du Pont Teflon to help your carpet and uphobsery resist resolting and staining in the future. As about our special prices on area and Oriental rugs. Rooms over 250 sq. ft. and combined living/dining areas count as two or more rooms. There is an additional charge for sectional and modular pleces of furniture and certain types of fabrics. "Minimum order is two rooms.

8A \* \*(T,Ro.S-11A)(L,P,C-9A,R,W,G-6A)

O&E Thursday, March 26, 1992

O. C. M. J. O. V.