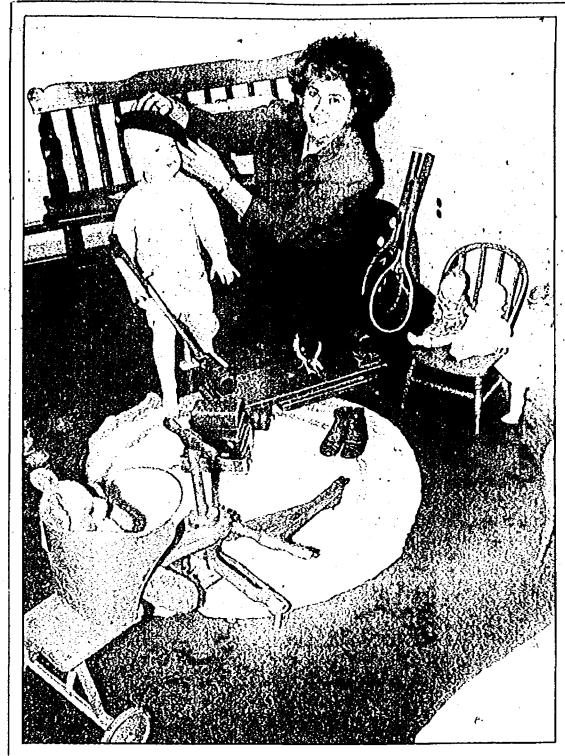

### History comes alive

At left, Ruth Dale puts a tam on a mannequin in the children's room, featuring old-time toys, clothing and furniture. For more on the Helen C. Brown Historical Museum, turn to the story and photos on Page 1D. Abov.e Joe Benyo sits at an 1860s drop-leaf desk in the Helen C. Brown Historical Museum parlor. Joseph Tattan, township supervisor in the 1950s, used the desk in the old Nankin Township Hall. It once belonged to his father.