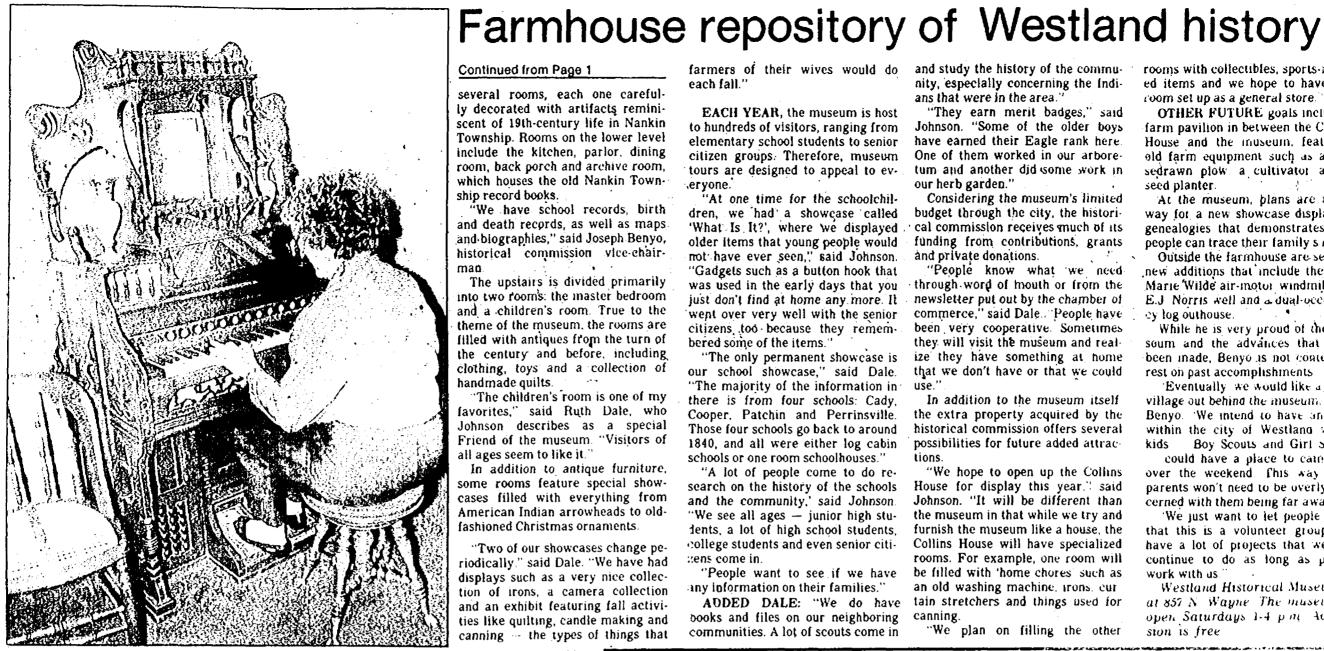

### History comes alive

At left, Ruth Dale puts a tam on a mannequin in the children's room, featuring old-time toys, clothing and furniture. For more on the Helen C. Brown Historical Museum, turn to the story and photos on Page 1D. Abov.e Joe Benyo sits at an 1860s drop-leaf desk in the Helen C. Brown Historical Museum parlor. Joseph Tattan, township supervisor in the 1950s, used the desk in the old Nankin Township Hall. It once belonged to his father.