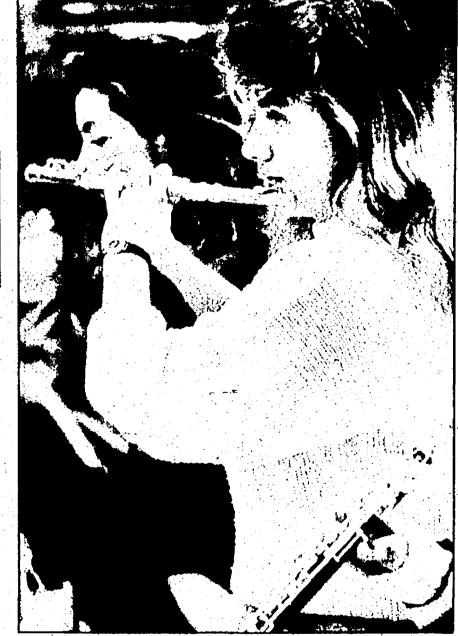

## Pets on parade

holds up his silky terrier, Jiggers, so that school serves the northeast corner of West-Malvine Gipp can pet him. The pets were taken by the students to a nursing home as

Emerson Middle School student Ryan Davis part of a inter-generational project. The land.