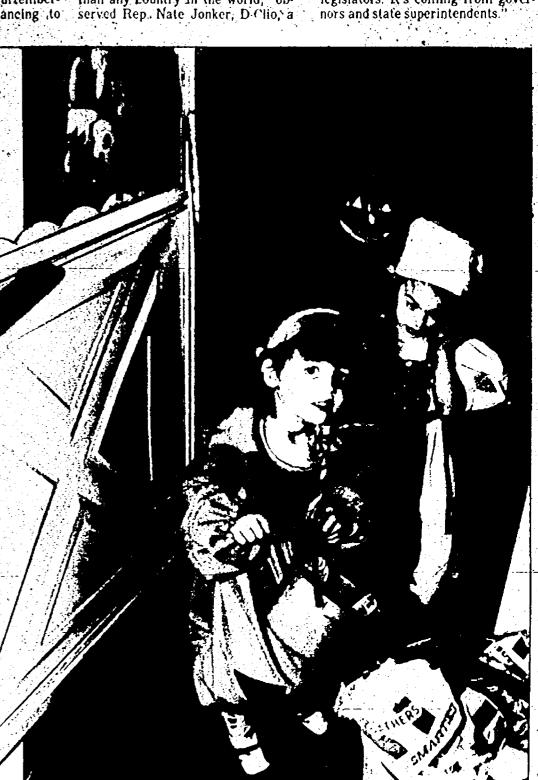

## Pets on parade

holds up his silky terrier, Jiggers, so that school serves the northeast corner of West-Malvine Gipp can pet him. The pets were taken by the students to a nursing home as

Emerson Middle School student Ryan Davis part of a inter-generational project. The land.