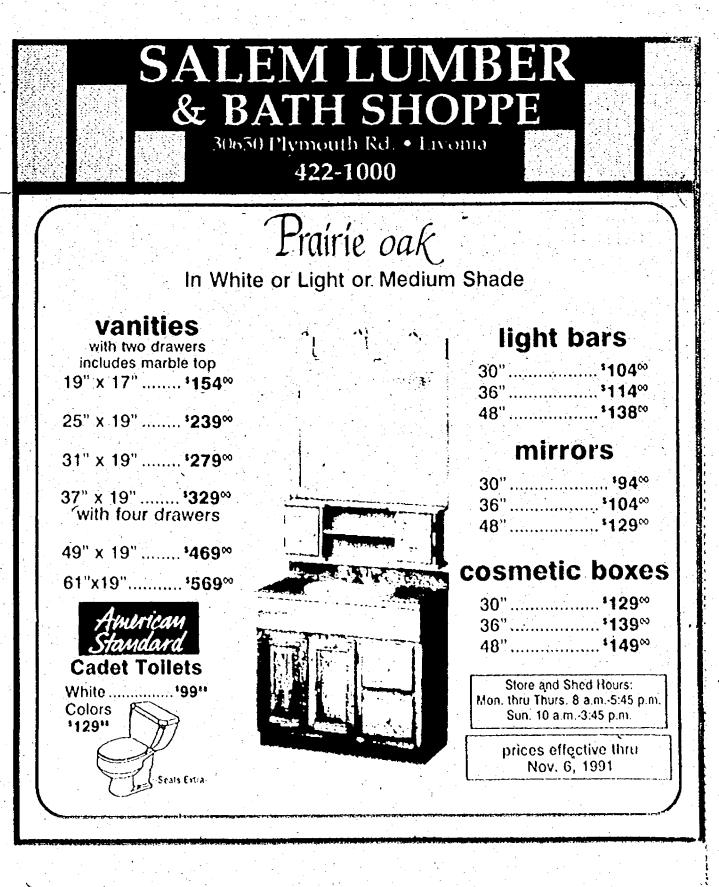

5-3 record inthe NPSL Preseason Tourney.

Livonia Stevenson High product Lars Richters, a recent Yale graduate and territorial pick, improved. his stock by leading the Rockers in scoring with four goals and two assists for 10 points.

The Rockers will also hold a Silver and Black Intrasquad Game Wednesday, Nov. 6 at Total Soccer West in Farmington Hills (located on Freeway Park Drive off Industrial Park

The Invaders, meanwhile have won five NPSL titles in seven years.

They feature a collection of league all-stars including goalkeeper Jamie Swanner, defender/assistant coach Oscar Pisano, 1990-91 NPSL Defender-of-the-Year Denzil Antonio and midfielder Bobby DiNunzio.

Canton finished last season with a league-best 28-12 record before losing to the Dayton Dynamo in the playoff semifinals.





### class reunions

As space permits, the Observer & Eccentric Newspapers will print without charge announcements of class reunions. Send the information to Reunions, Observer & Eecentric Newspapers, 36251 Schoolcraft, Livonia 48150. Please include the date of the reunion and the first and last name of at least one contact person and a telephone number.

### ANDOVER

The class of 1981 will hold its reunion beginning at 7 p.m. Friday, Nov. 29, at The Community House in Birmingham. For more information. call (800).397-0010.\_\_

### BENDIX

Former Bendix Systems/Aerospace Division employees will hold a reunion June 20, 1992, at German Park in Ann Arbor. For more information, write the Bendix Reunion '92, P.O. Box 754, Saline MI 481076-0754.

### BIRMINGHAM GROVES

The class of 1981 will