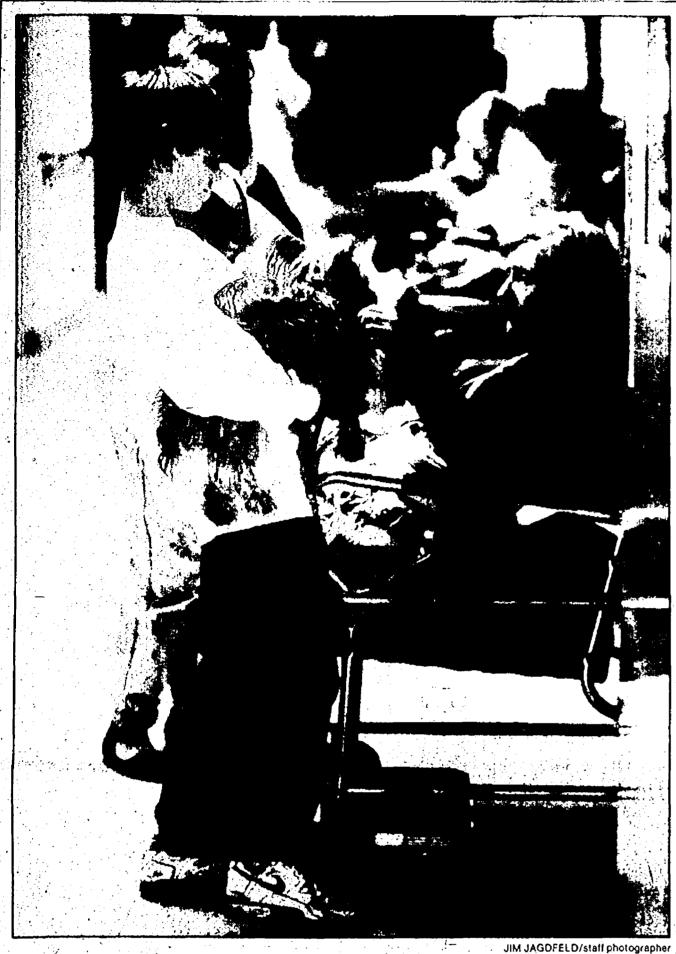

## Pets on parade

holds up his silky terrier, Jiggers, so that school serves the northeast corner of West-Malvine Gipp can pet him. The pets were taken by the students to a nursing home as

Emerson Middle School student Ryan Davis part of a inter-generational project. The land.