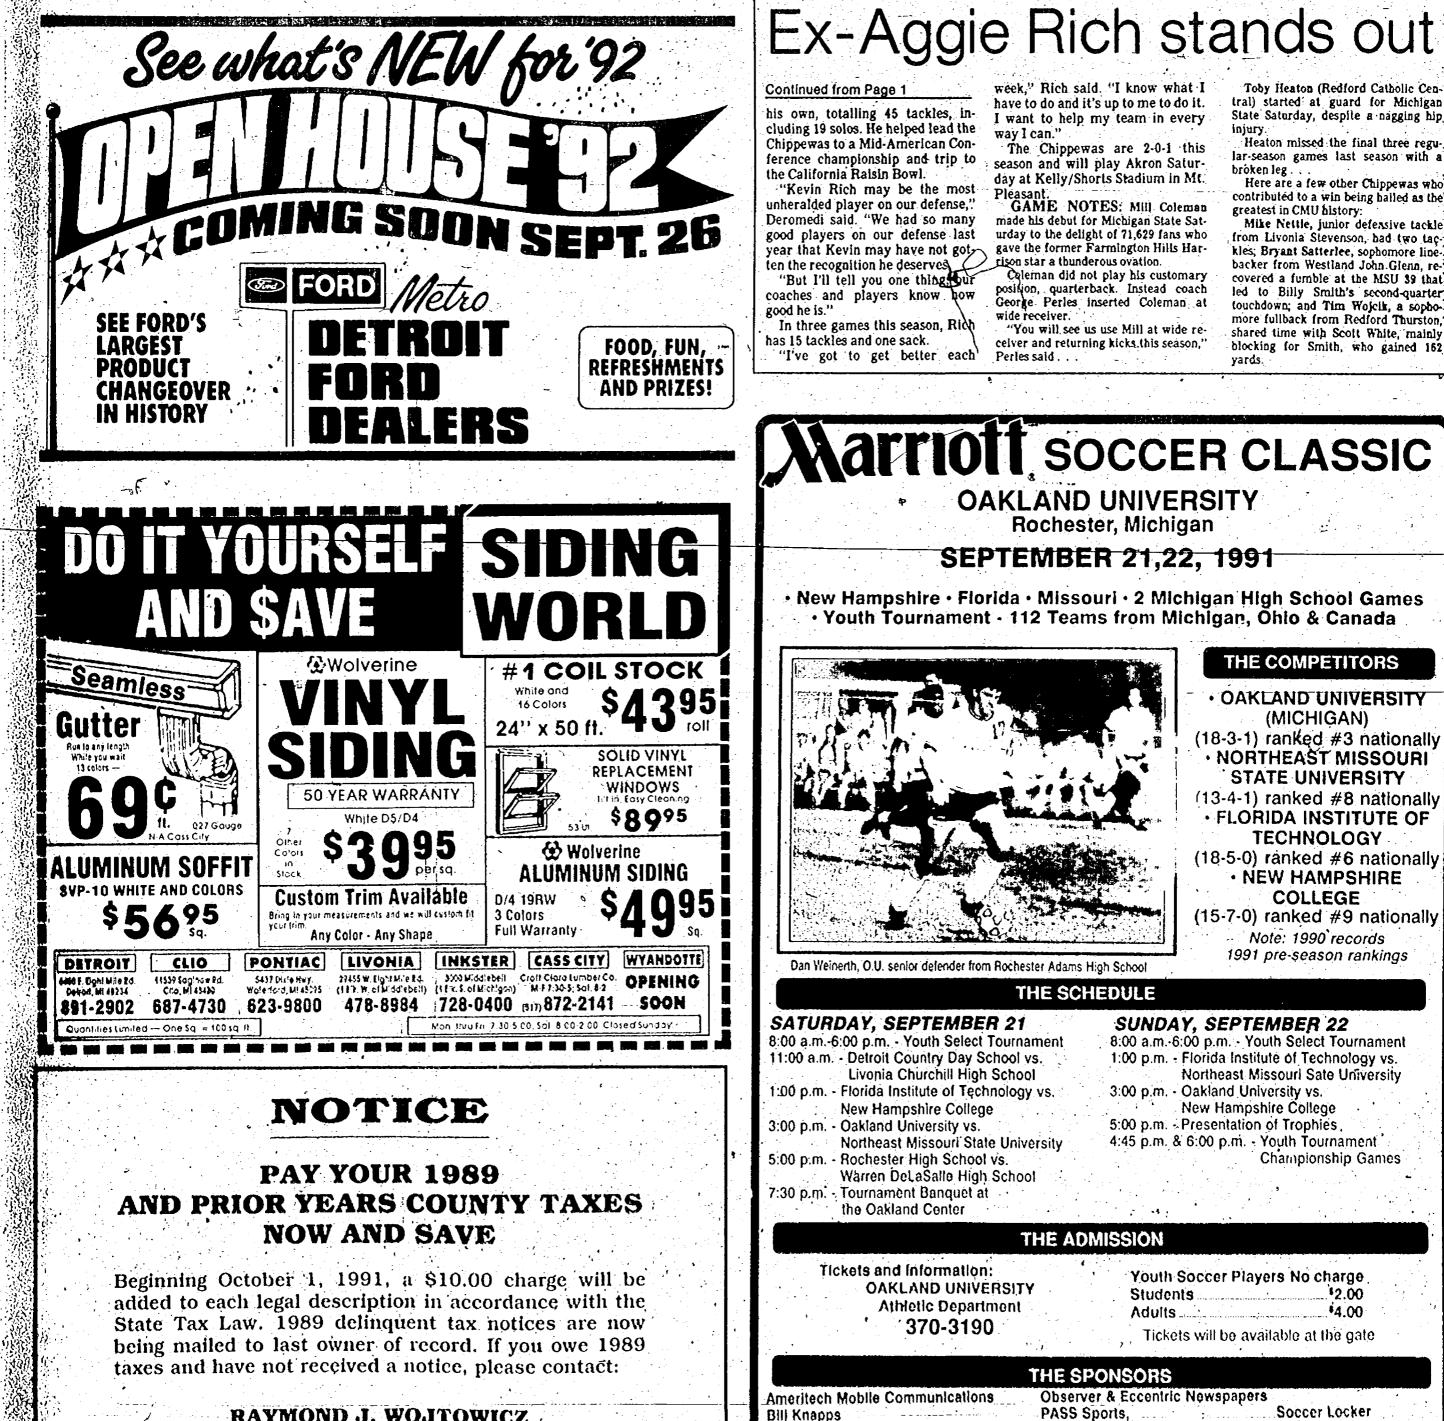

y knows this, but Wendy played with a broken toe," Freeman said. "She did a real nice job. She stepped up and did some scoring in some key spots to keep the pressure off Dawn."

But it was the play of Warner, the four-year starter, that kept the Patriots from running into trouble.

"Dawn reads situations well," Freeman sald. "She's matured. She plays with more intensity in praclice. She seems even more determined. You can see it more in her attitude."

Warner hit 11 of 25 shots from the floor for 44 percent. As a team, Franklin hit 47 percent (25 of 33).

Stevenson, meanwhile, made 21 of 55 field goals for 38 percent.



ART EMANUELE/staff photographer

Glenn's Kristi Zimmer (left) protects the basketball from Wayne Memorial defender Sharita Hollingshead during Tuesday's non-league game.



# Rockets zip past Wayne

Westland John Glenn's senior class proved to be the difference Tuesday in a non-league girls basketball game against host Wayne Memorial.

Senior center Cathy Mruk scored 18 points as the Rockets improved to 3-2 overall with a 52-34 win over the Zebras. Carrie Rachwal, a 5-foot-8 senior guard, chipped in 15 points and 5-10 senior Pam Dixón 12 for the Rockets.

Wayne, which fell to 2-3 overall, was paced by Jenny Pobl's 13 points. Zenobia Dayls contributed 12.

Glenn led 25-14 at halftime and 41-27 after three quarters.

LADYWOOD 59, COUNTRY-DAY-51: Janet Davis scored eight of her game high 22 points in the fourth quarter Monday as Livonia Ladywood pulled away from visiting Détroit Country Day for a non-league win:

Ladywood, 4-1 overall, led 41-40 after three qu