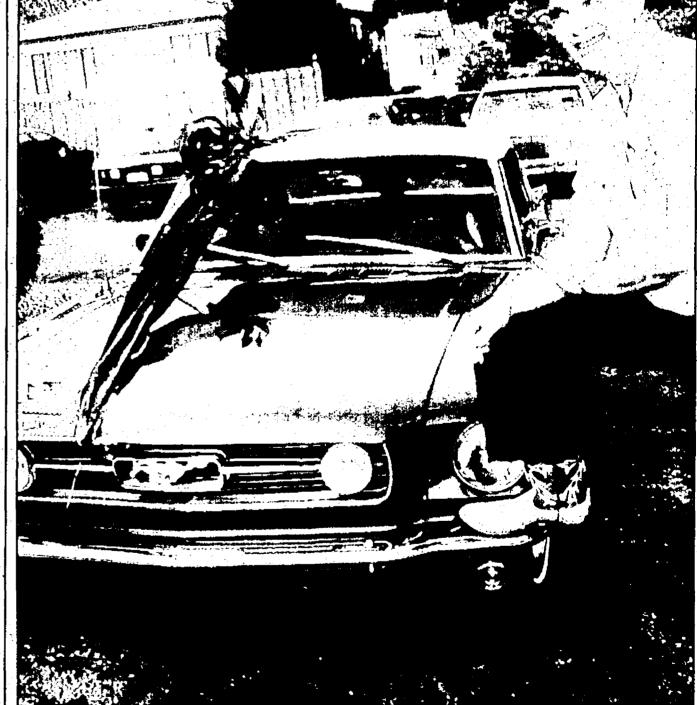

# What a prize!

city's second annual classic car show Sept.

. .

Jim Romine of Frazeysburg, Ohio, came to Westland Monday to pick up the 1966 red Mustang that he won in a drawing during the