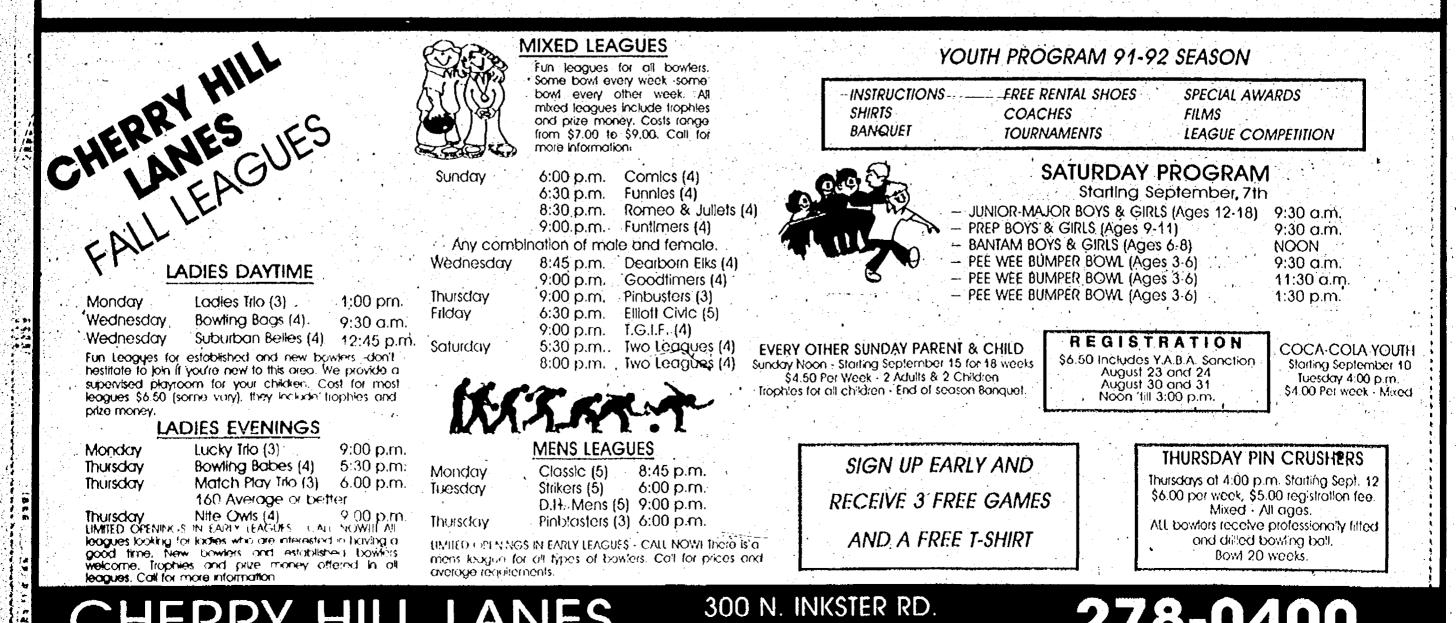

## celebrate With Us The New Brunswick B AS-90 AUTOMATIC SCORERS AMLETO MONACELLI wants to meet YOU **CHERRY HILL LANES O**T

WOODLAND LANES 33775 PLYMOUTH RD. • LIVONIA • 522-4515 W. OF FARMINGTON ROAD

SUNDAY, AUGUST 25 2:00-4:00 P.M. 6:30-8:30 P.M. 300 N. INKSTER RD. • DBN. HGTS. • 278-0400

**TUESDAY, AUGUST 27** 6:00-8:00 P.M. Photo session with Amleto, and autographs

8:00 P.M Dare Don" Match with WXYZ's Don Shane

BELAIRE

LANES

Brunswick B pro staff Champion • Two Time Player of the year

| ME | RC | UR | Y |
|----|----|----|---|
| L  | AN | ES |   |

#### CHERRY HILL LANES NORTH

**CHERRY HILL** LANES

### WOODLAND LANES

MAYFLOWER LANES

#### YOUTH LEAGUES MON. and FRI. AFTER SCHOOL - 4:15 SAT. 9:30 a.m. and 12:00 noon SENIOR CITIZEN LEAGUES MON. 12:15 p.m. & 1:00 p.m. TUES. 12:00 noon, FRI. 12:15 p.m.

LADIES DAYTIME LEAGUES MON. 9:30 a.m., TUES. 9:15 & 9:30 a.m., WED. 9:15 a.m., 9:30 a.m., 12:30 p.m., & 1:00 p.m. THURS. 9:15 a.m. and 1:00 p.m.

#### MENS LEAGUES

|        |             | • ,     |
|--------|-------------|---------|
| MON.   | 9:30 p.m.   | SEPT. 9 |
| TUES.  | 9:30 p.m.   | SEPT. 3 |
| TUES.  | 4:00 p.m.   | SEPT. 3 |
| THURS. | 9:30 p.m. ' | AUG. 29 |
| FRI.   | 9:15 a.m.   | SEPT. 6 |
| FRI.   | 6:45 p.m.   | SEPT. 6 |
|        |             |         |

|   | MENS JUNIOR HOUSE-\$1,000 1st (ea. half)  |
|---|-------------------------------------------|
|   | ALLIED WESTSIDE MEN - 5 man teams or Ind. |
| : | DELCO MEN - 4 man teams on Ind.           |
|   | SENIOR HOUSE - 900 - 1000 avg             |
|   | 1ST - \$6,000 \$27,000. Total Prize Money |
|   | MIDNICHTERS . Might Shift Mon             |

MIDNIGHTERS - Night Shift Men LIVONIA STRIKERS or GRANDALE -

(5 to a team)

### LADIES LEAGUES

| •      | •         |                                            |
|--------|-----------|--------------------------------------------|
| MON.   | 9:30 p.m. | SEPT. 9 KEGLERETTES - any average welcome  |
| TUES.  | 5:00 p.m. | · SEPT. 3 LADIES FOURSOME                  |
| WED.   | 9:30 p.m. | SEPT. 4 STARLIGHTS - Beginners Welcome     |
| THURS. | 5:00 p.m. | SEPT. 5 LADIES TRIO - High and low average |
| THURS. | 9:30 p.m. | AUG. 29 LADIES NITE OUT - Better Bowlers   |
|        |           |                                            |

#### MIXED LEAGUES

| TUES.  | 10:00 a.m.         | SEPT. 23    | DAYTIME MXD LGE Free Babysitting   |
|--------|--------------------|-------------|------------------------------------|
| TUES.  | 7:15 p.m.          | SEPT. 3     | JACKS and JILLS - 4 to a team      |
| TUES.  | 9:30 p.m.          | SEPT. 3     | MIXED TRIO - ony combo of 3        |
| WED.   | 5:15 p.m.          | SEPT, 4     | EASY ROLLERS TRIO - any combo of 3 |
| WED.   | 9:30 p.m.          | SEPT. 4     | WEDNESDAY MIXERS - 3 on a team     |
| THURS. | 4:15 p.m.          | SEPI. 5     | HYGRADE MIXED - TRIO - 3 on a team |
| FRI.   | 12:45 a.m.         | SEPT. 6     | MIDNIGHT MIXED                     |
| FRI.   | 9:30 p.m.          | SEPT. 6     | KINGS & QUEENS - 4 to a team       |
| SAT.   | 8;30 p.m.          | SEPT. 7     | EVERY OTHER SATURDAY MIXED         |
| SUN.   | 1: <b>0</b> 0 p.m. | SEPT. 15    | EVERY OTHER SUNDAY MIXED LEAGUES   |
| sun. 👘 | ~3:30 p.m.         | *SEPT. 8/15 | EVERY OTHER SUNDAY MIXED LEAGUES   |
| SUN.   | 8:30 p.m.          | *SEPT. 8/15 | EVERY OTHER SUNDAY MIXED LEAGUES   |
|        | *(Some             | Sunday Lea  | igues may slart Aug. 25th)         |
|        |                    |             |                                    |

#### FAMILY LEAGUES

SUN:

1:00 p.m. SEPT. 15 FAMILY FOURSOME every other Sunday (2 adults and 2 children)

#### HEKKI HILL LANES