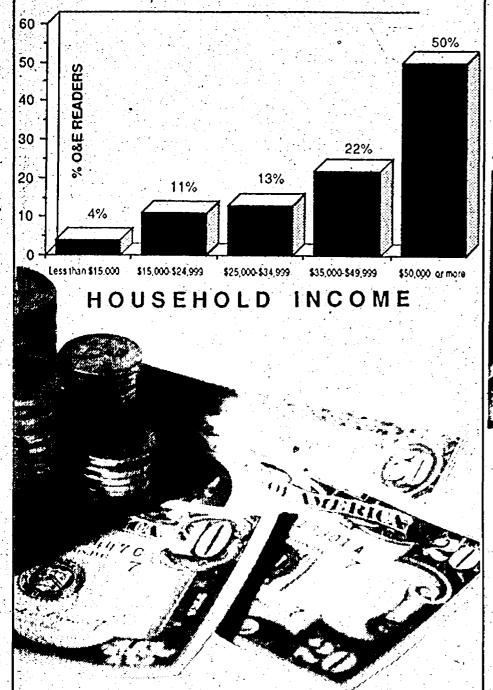

better.\* And if knowlege is power, let's look at a few powerful facts: this newspaper, the one you're reading right now, reaches some of the most affluent households in Wayne and Oakland counties:: FACT: When you advertise with us you will reach 9 out of 10 adults in the Observer & Eccentric market area who have read weekly classified advertising.\*

FACT: 91% of the adults in our market area who had read classified advertising in the past seven days had read it in the Observer & Eccentric<sup>\*</sup>. By the way, did you know that all those little ads in the back of this newspaper. the ones placed by people like you—are published in *all 12 newspapers*? Therefore, when you advertise anything from a horn to a home, you will automatically reach this huge, interested reading audience.





That's a median household income of more than \$50,000—\$10,000 more than the income of the people who don't read our newspapers. So when you advertise in your Observer & Eccentric newspapers, you not only reach thousands of smart people, you reach people with substantial incomes.

Now, that's something to smile about.





Our circulation area has 90% home ownership and look at the value of our reader's homes:





So, we can offer you one quarter of a million adult readers and a very rich market, what else do we have for you? How about an award-winning newspaper— a newspaper that people trust and look forward to reading? One that reaches 25 communities with important local news that's not available anywhere else. That's us.



What else can we say? We've had years of experience in publ