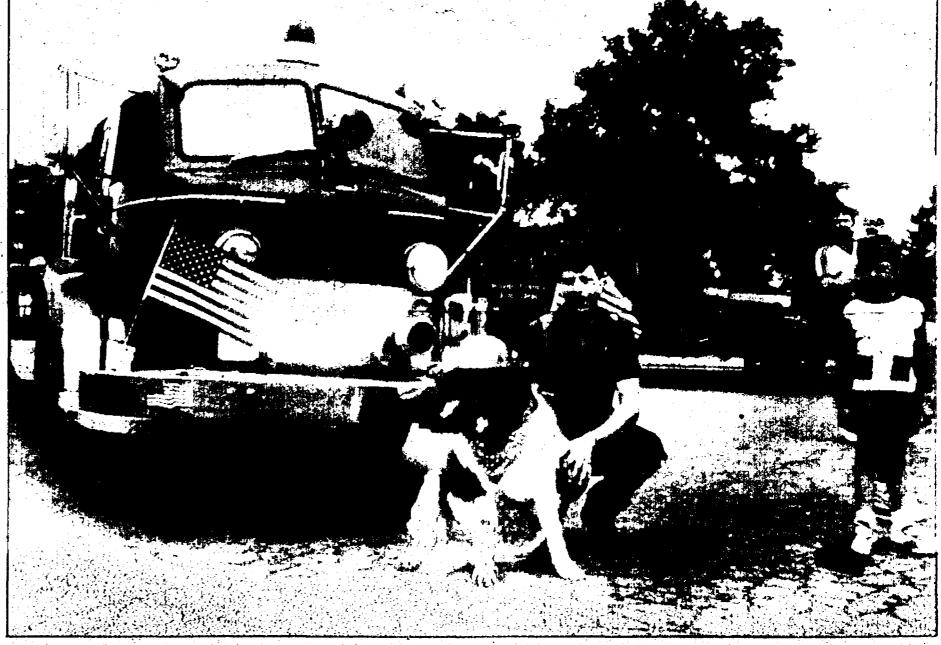

### Fire history

Marilyn Nance (right) helps her grandchildren into an antique Center. With her are Ashley Nance, 5, brother, Brandon, 6, and fire truck, formerly used by Wayne County General Hospital, their cousin, Alex Nance, 4. For more on the Westland anniverduring Saturday's old-time fire muster at the Westland Civic sary event, turn to the story and photos on Page 3A.

## Firefighters muster up celebration

Karl Maurer and his dog, Domino, were part of the fire muster Saturday afternoon. Maurer owns the 1956 fire engine (in the

rear) which was the city of Westland's first fire truck when the city incorporated in 1968.

FIGHTERS braved thunderstorms Saturday to stage an old-time fire muster behind City Hall.

Featured were antique fire trucks, a demonstration on a rescue from a building, 25-cent hot dogs, and face painting by clowns.

It was all part of the fire department's participation in the city of Westland's 25th anniversary.

Karl Maurer of Dearborn brought his 1956 American LaFrance fire truck, which was the city of Westland's first fire vehicle after the 1966 incorporation. The vehicle was previously used by the city of Wayne-Nankin Township fire department.

Accompanying Maurer was his dog, Domino, acquired from Domino Farms

Eirolightere demonstrated

Clowns Snuffy (left) and Sparky painted children's faces at the fire muster.

how they rescue people from buildings during the fire muster Saturday.