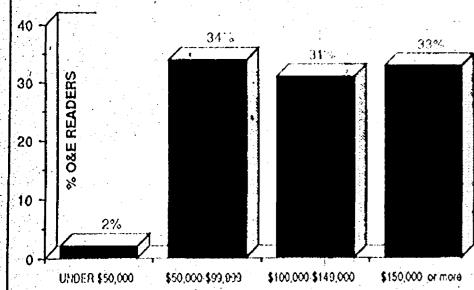

ied advertising in the past seven days had read it in the Observer & Eccentric<sup>\*</sup>. By the way, did you know that all those little ads in the back of this newspaper. the ones placed by people like you—are published in *all 12 newspapers*? Therefore, when you advertise anything from a horn to a home, you will automatically reach this huge, interested reading audience.





That's a median household income of more than \$50,000—\$10,000 more than the income of the people who don't read our newspapers. So when you advertise in your Observer & Eccentric newspapers, you not only reach thousands of smart people, you reach people with substantial incomes.

Now, that's something to smile about.





Our circulation area has 90% home ownership and look at the value of our reader's homes:





So, we can offer you one quarter of a million adult readers and a very rich market, what else do we have for you? How about an award-winning newspaper— a newspaper that people trust and look forward to reading? One that reaches 25 communities with important local news that's not available anywhere else. That's us.



What else can we say? We've had years of experience in publishing newspapers and are proud of our record for successfully putting home buyers in touch with home sellers.



In fact, we've just introduced **HOMELINE**,\*' a great new way to find out about open houses simply by using your touchtone telephone.....

Be sure to mention it to your Realtor<sup>®</sup> so that when it comes time to show your home, it will be described on **HOMELINE**.



Observer & Eccentric CLASS