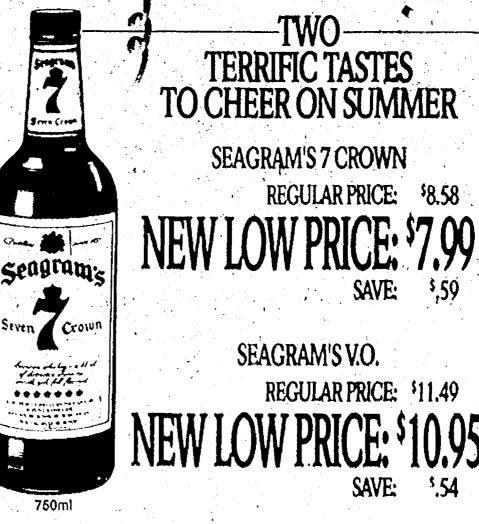

## Cheers to Seagram's New Low Prices.

Now you can choose Seagram's 7 Crown, the most popular whiskey in America... or Seagram's V.O., the gold standard of fine whiskies, each at a new low price.

Seagrams

ΧO

750ml