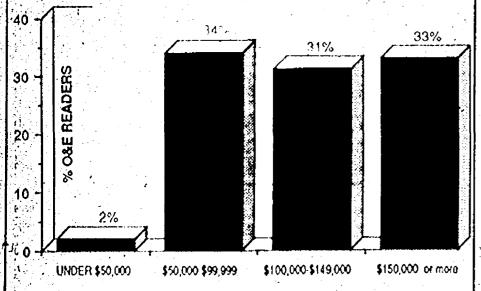

d classified advertising in the past seven days had read it in the Observer & Eccentric\*. By the way, dld you know that all those little ads in the back of this newspaper the ones placed by people like you—are published in *all 12 newspapers?* Therefore, when you advertise anything from a horn to a home, you will automatically reach this huge, interested reading audience.







That's a median household income of more than \$50,000—\$10,000 more than the income of the people who don't read our newspapers.So when you advertise in your Observer & Eccentric newspapers, you not only reach thousands of smart people, you reach people with substantial incomes.

Now, that's something to smile about.



Our circulation area has **90% home ownership** and look at the value of our reader's homes:





So, we can offer you one quarter of a million adult readers and a very rich market, what else do we have for you? How about an award-winning newspaper— a newspaper that people trust and look forward to reading? One that reaches 25 communities with important local news that's not available anywhere else. That's us.



What else can we say? We've had years of experience in publishing newspapers and are proud of our record for successfully putting home buyers in touch with home sellers.



In fact, we've just introduced HOMELINE,\*\* a great new way to find out about open houses simply by using, your touchtone telephone.

Be sure to mention it to your Realtor® so that when it comes time to show your home, it will be described on **HOMELINE**.



**Observer & Eccentric** CLASSIFIED ADVERTI