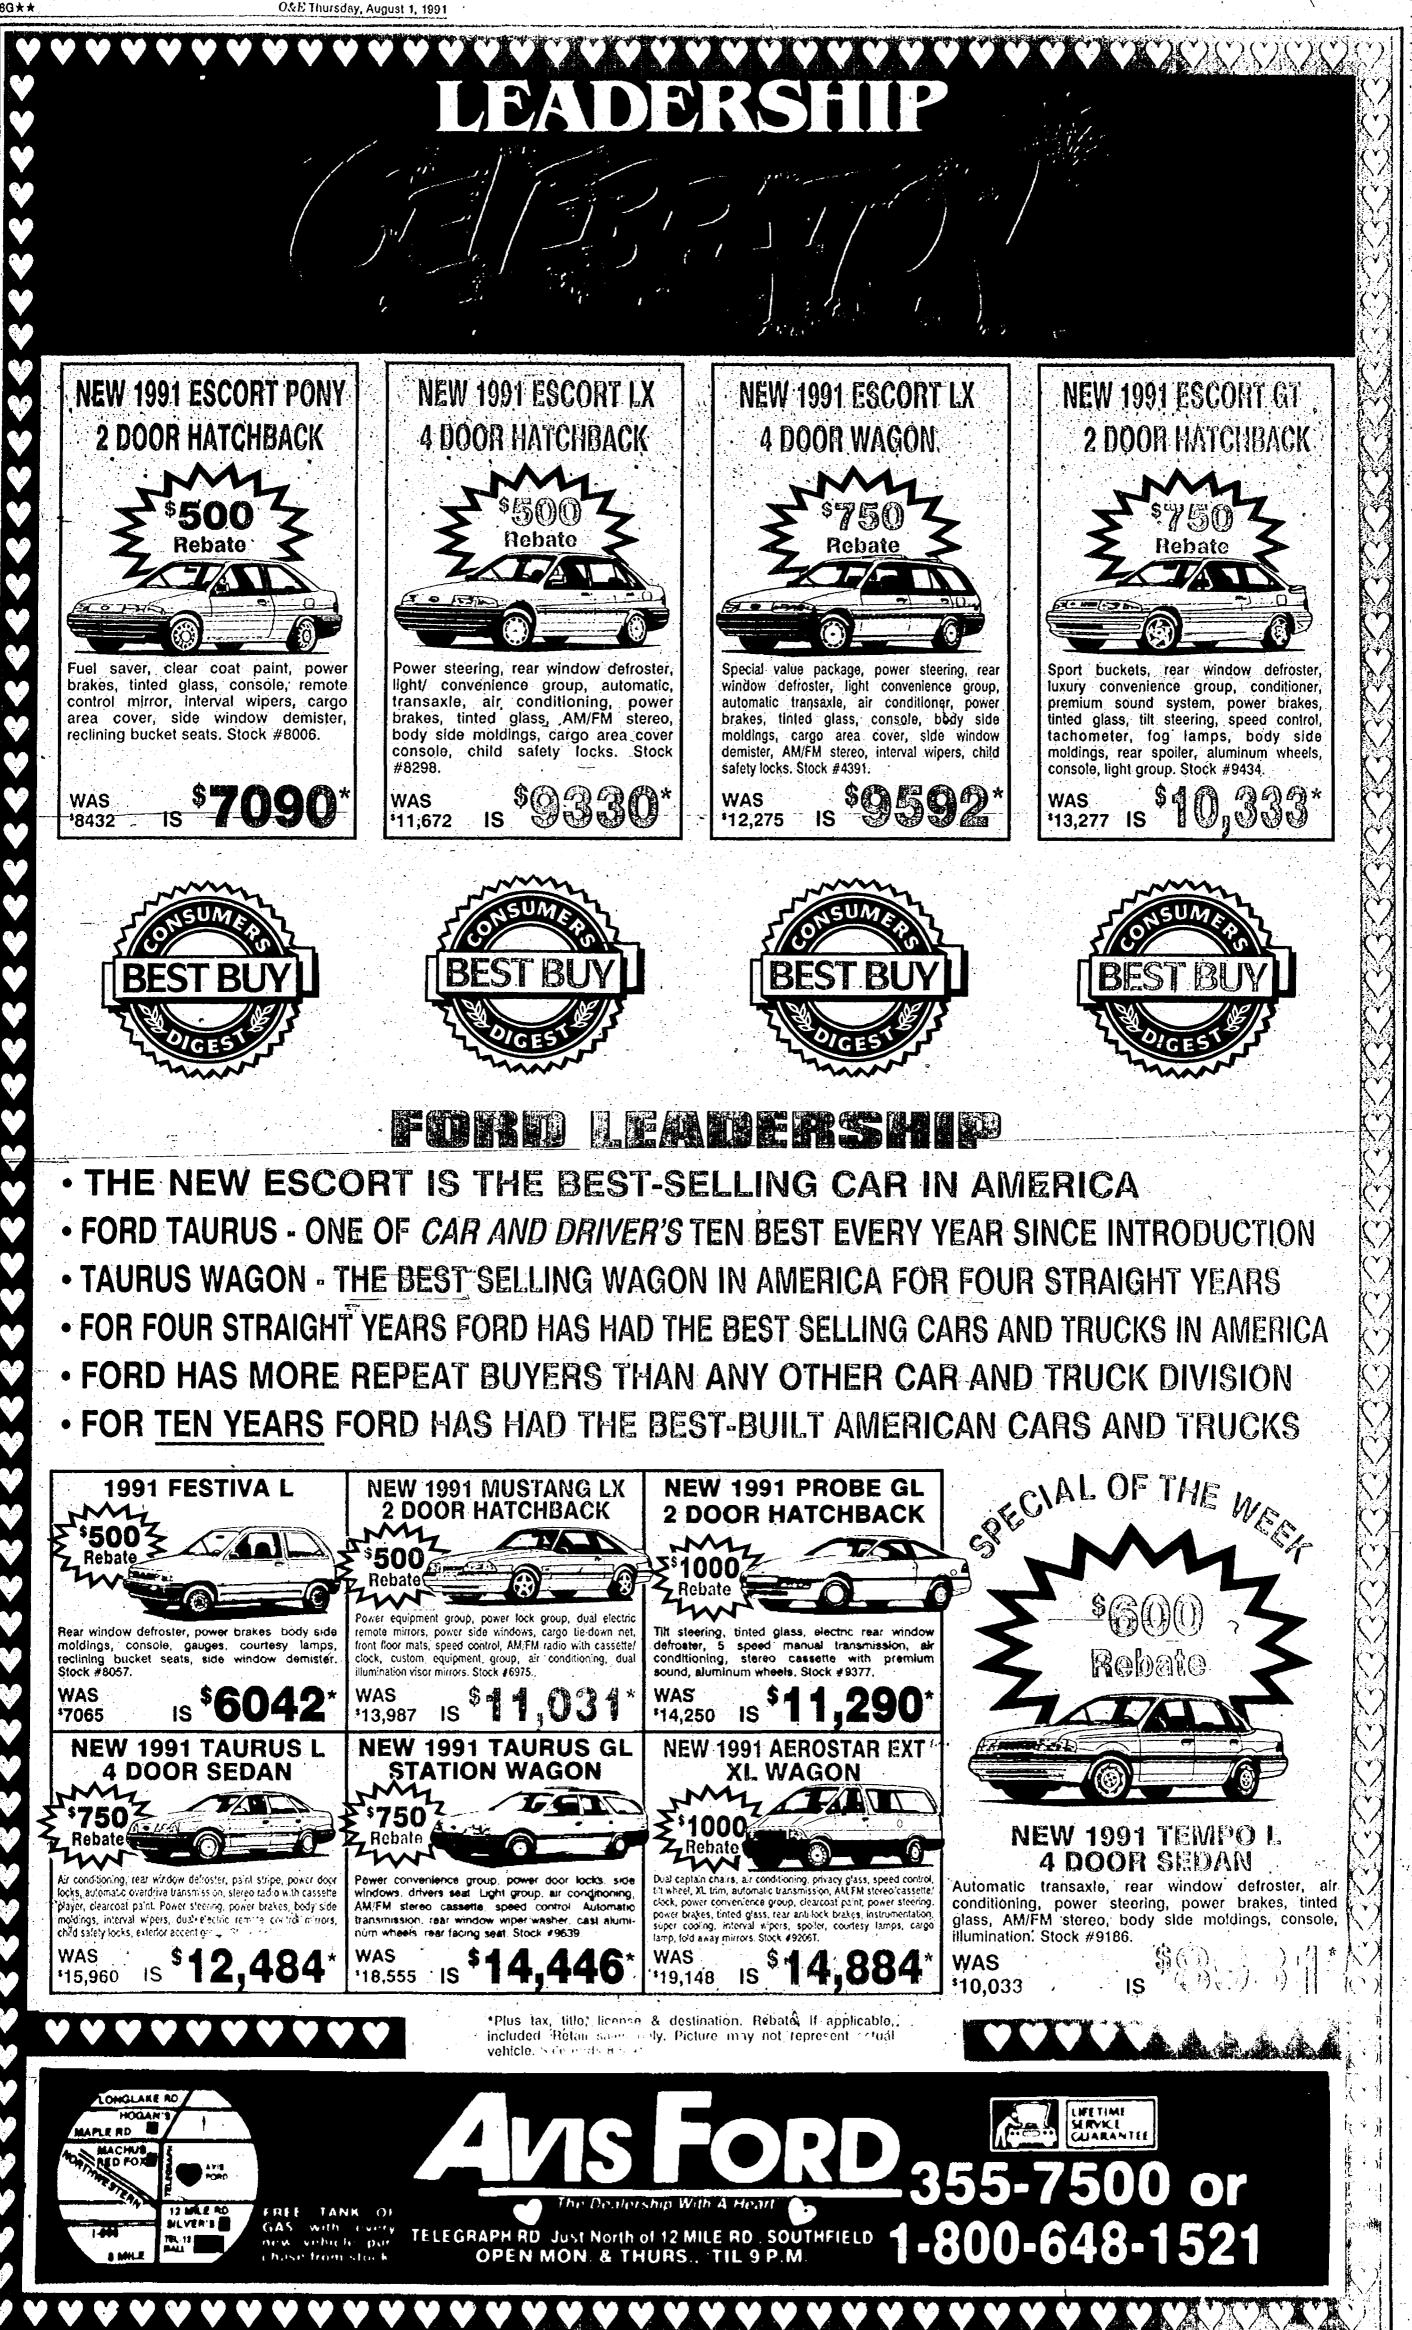

|                                                                                                                | GRAND AM 1986 - LE, 4 door, can-<br>dy apple red, badded, excellent,<br>68,000 miles, \$4995) 540-0332      | s2500/best offer, Call: 288-8722,                                                                                   |





States A States and a state of the and the second second <u>۱</u>