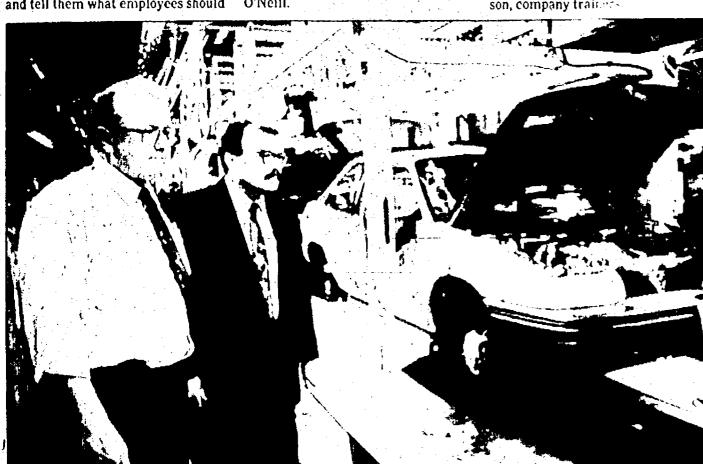

# Teachers at technical school build on assembly plant visit

#### By Leonard Poger editor

The Ford Wayne Assembly Plant and a Wayne-Westland district vocational/technical school have teamed up to educate the school's teachers on what students can expect in the work world.

The principal and several teachers at the William Ford Voc/Tech Center met with the Ford plant management for a tour of the facility on Michigan Avenue and Newburgh.

"The staff saw the technology training at the plant and compared that with our own training," said Greg Baracy, voc/tech center principal.

The half-day tour of the assembly and stamping plant is the latest step of the new Partnerships in Education program involving the auto company and the Ford Center, on Marquette near Carlson, he said.

THERE WILL be one, possibly two, Ford Center teachers to take the Ford Wayne Assembly Plant training and take it back to the educational center, Baracy said.

The auto plant's training covers robotics, gears, pulleys and hydraulic power systems.

Baracy wants teachers "to understand what we have in our center and tell them what employees should '(The tour of the car plant enabled the teachers and principal) to see what real life work is like so we can improve our curriculum and to allow us to relay that (information) to current and future students.'

—Greg Baracy principal William Ford Voc/ Tech Center

expect in the real world," he said.

"THERE IS no limit to the things we can do," said Ed Manlon, the assembly plant's senior training coordinator.

Manion's plant has 287 pieces of robotic equipment — all of which is "state of the art and brand-new," he said.

Manion is one of several members of the Partnerships in Education task force, initiated by Wayne-Westland school Superintendent Dennis O'Neill. The tour of the car plant enabled the teachers and principal "to see what real life work is like so we can improve our curriculum and to allow us to relay that (information) to current and future students," Baracy said.

With them were Manlon and UAW members Dan Orr and Henry Jetason, company trainers

Ed Manion (left) of the Ford Wayne assembly principal, pause to watch new Escorts on the

COME IN AND MAGIC AT YOUR LOCAL