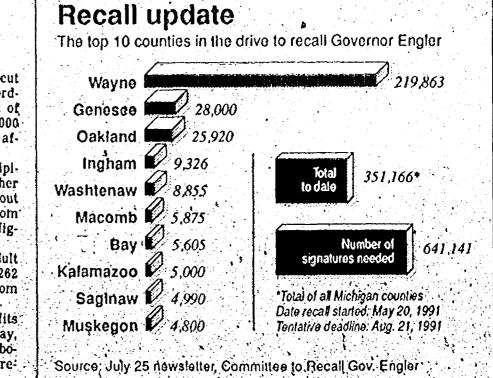

# Engler recall hits halfway mark

#### By Pat Murphy staff writer

The recall of Gov. John Engler: Fact or fiction?

Fact, say people like Dorothy IIabicht, a single mother of two. Sunday she held open house at her home in Wayne so some people could sign the recall Engler petitions .... and others could get informal schooling on the proper way to circulate petitions, so names won't later be invalidated.

LAST WEEK organizers of the recall released figures showing they. had garnered 351,166 signatures, more than half the 641,141 needed to put recall of Gov. Engler on a statewide ballot.

Besides surpassing the magical' half-way point, that figure reflects an emotional benchmark, according to Robert Alexander, a former Oakland County resident who now works in the Michigan Department of Social Services and coordinates the recall Engler drive.

"We're gaining momentum'.... we're going to make it," said Alexan-der, a 1964 graduate of Berkley High School, "We're' going to get more than enough signatures to force a recall,"

No Michigan governor has ever been recalled. Until recently, many belleved such a recall was impossible, mainly because, of the large. scale organization and effort , reguired to get that many signatures.