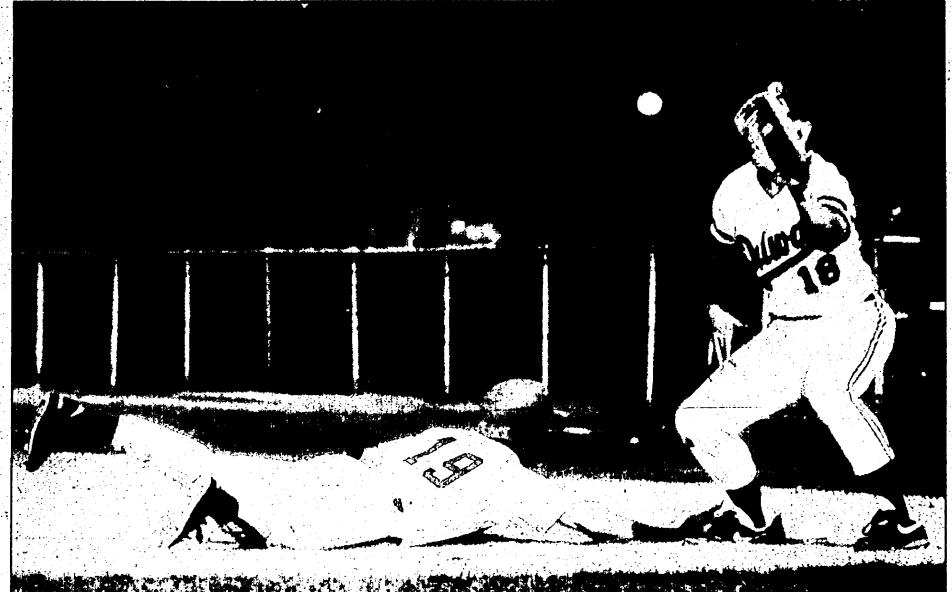

Detroit Rocker Drago gives his group some pre-drill instructions during a clinic at Central City Park, Westland.

Bryan Radcliffe of Westland kicks a soccer ball under the watchful eye of Jay White of the Detroit Rockers.

# Youths get a 'kick' out of soccer clinic

HE DETROIT Rockers professional soccer team came to Westland last week to teach local youngsters how to improve their game.

About 65 youngsters, mostly members of the Wayne-Westland Soccer League, participated in the weeklong soccer clinic in Central City Park.

"The kids had a blast," said Tina Zeplzauer, league spokeswoman.

Participants ranged in age from 5 to 17, and they seemed quite impressed with the expertise and friendliness of the Detroit Rockers, Zeplzauer said. "The Rockers learned all the kids' first names, and that really impressed the kids," she said.

The children also received free T-shirts, soccer balls and one ticket each to the Rockers' opening game on Nov. 9, Zeplzauer said.

The clinic was held Monday through Friday afternoons. Though most participants were members of the Wayne-Westland Soccer League, the clinic also was open to the public.

The clinic proved so successful, Zeplzauer said, that organizers are planning to schedule another one for next year

photos by JIM JAGDFELD/staff photographer

(W/)3A

Debbie Maniez of Wayne kicks a soccer ball during a kicking accuracy drill last week, part of a clinic featuring the Detroit Rockers pro-soccer team.