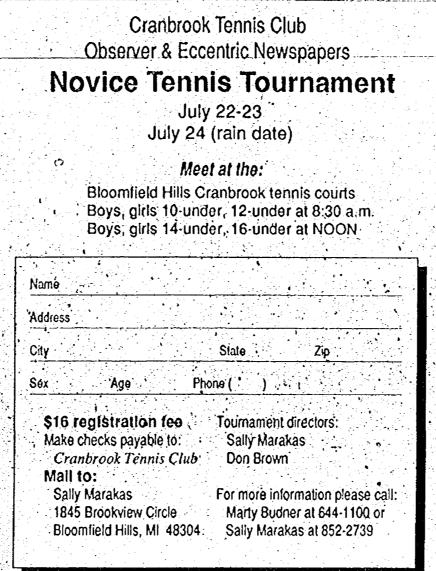

(July 16) at Bicentennial Park (field No., 7), located off Seven Mile between Wayne and Newburgh roads. The llitch team is coached by Ed Christie. For more information, eall 478-5416.

#### CARDS AN ACE

Robert Manning, 58, of Livonia, scored a hole-in-one recently on the 155-yard, No. 15 hole at Glenhurst Golf Course in Redford. He used a 6-iron. Manning shot 69 for 18 holes.

#### **O** GOLF OUTING

Detroit Piston Mark Aguirre, ex-Tiger Denny McLain and former Lion football player Lem Barney will co-chair the fifth annual Amyotrphic Lateral Scierosis (Lou Gehrig's Disease) Golf Outing will be Friday, July 26 at Bay Pointe Golf Club in West Bloomfield.

Morning and afternoon tee times are available. For more information, call Dave

Model 38THDL018 Shown

Carrier

"We're the Inside Guys'







## Wings fly high

The Livonia Youth Soccer Club Wings under-14 boys soccer team won their division recently in the Wolverine XII Tournament with a 3-2 comeback win over the Michigan Wolves at Schoolcraft College. The Wings erased a 1-0 halftime deficit to notch their third straight title. Livonian Jeff Fliss (pictured above) scored two goals, Jeff Babinski (Livonia) scored one, while goalle Aaron Racey (Livonia) held the Wolves scoreless in the second half to pick up the win in net.

## Do you need legal help, but don't know where to turn?

Join the more than 2 million people who have chosen Hyatt Legal Services to help them with their legal matters.

For just \$20, a Hyatt Legal Services attorney will analyze your situation, explain your rights, point out your options and recommend