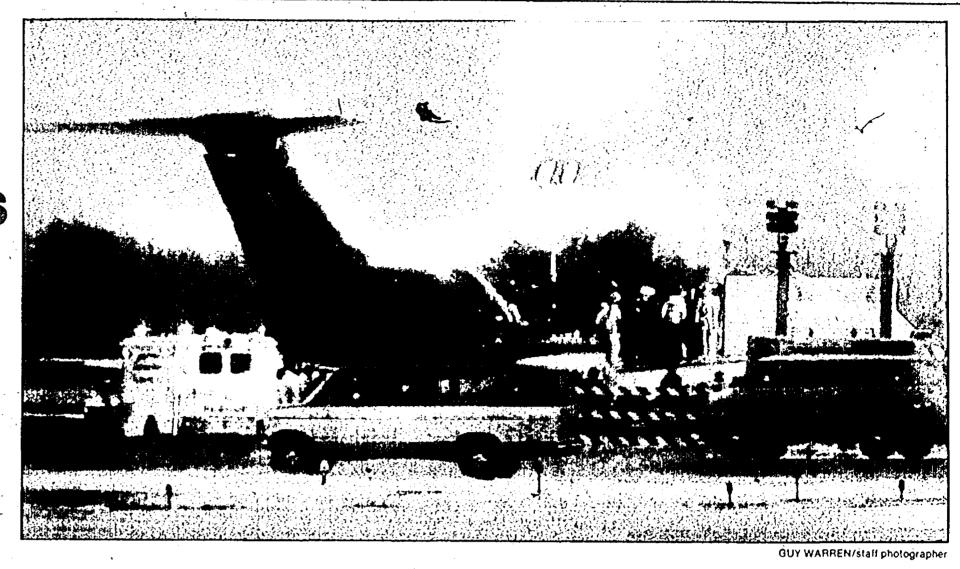

Please turn to Page 2

84 Pages

The charred hull of Northwest Flight 1482, still on the ground at Metro airport hours after Monday's crash with another departing flight, served as a grim reminder to the accident which claimed the lives of eight people and injured 21 others.