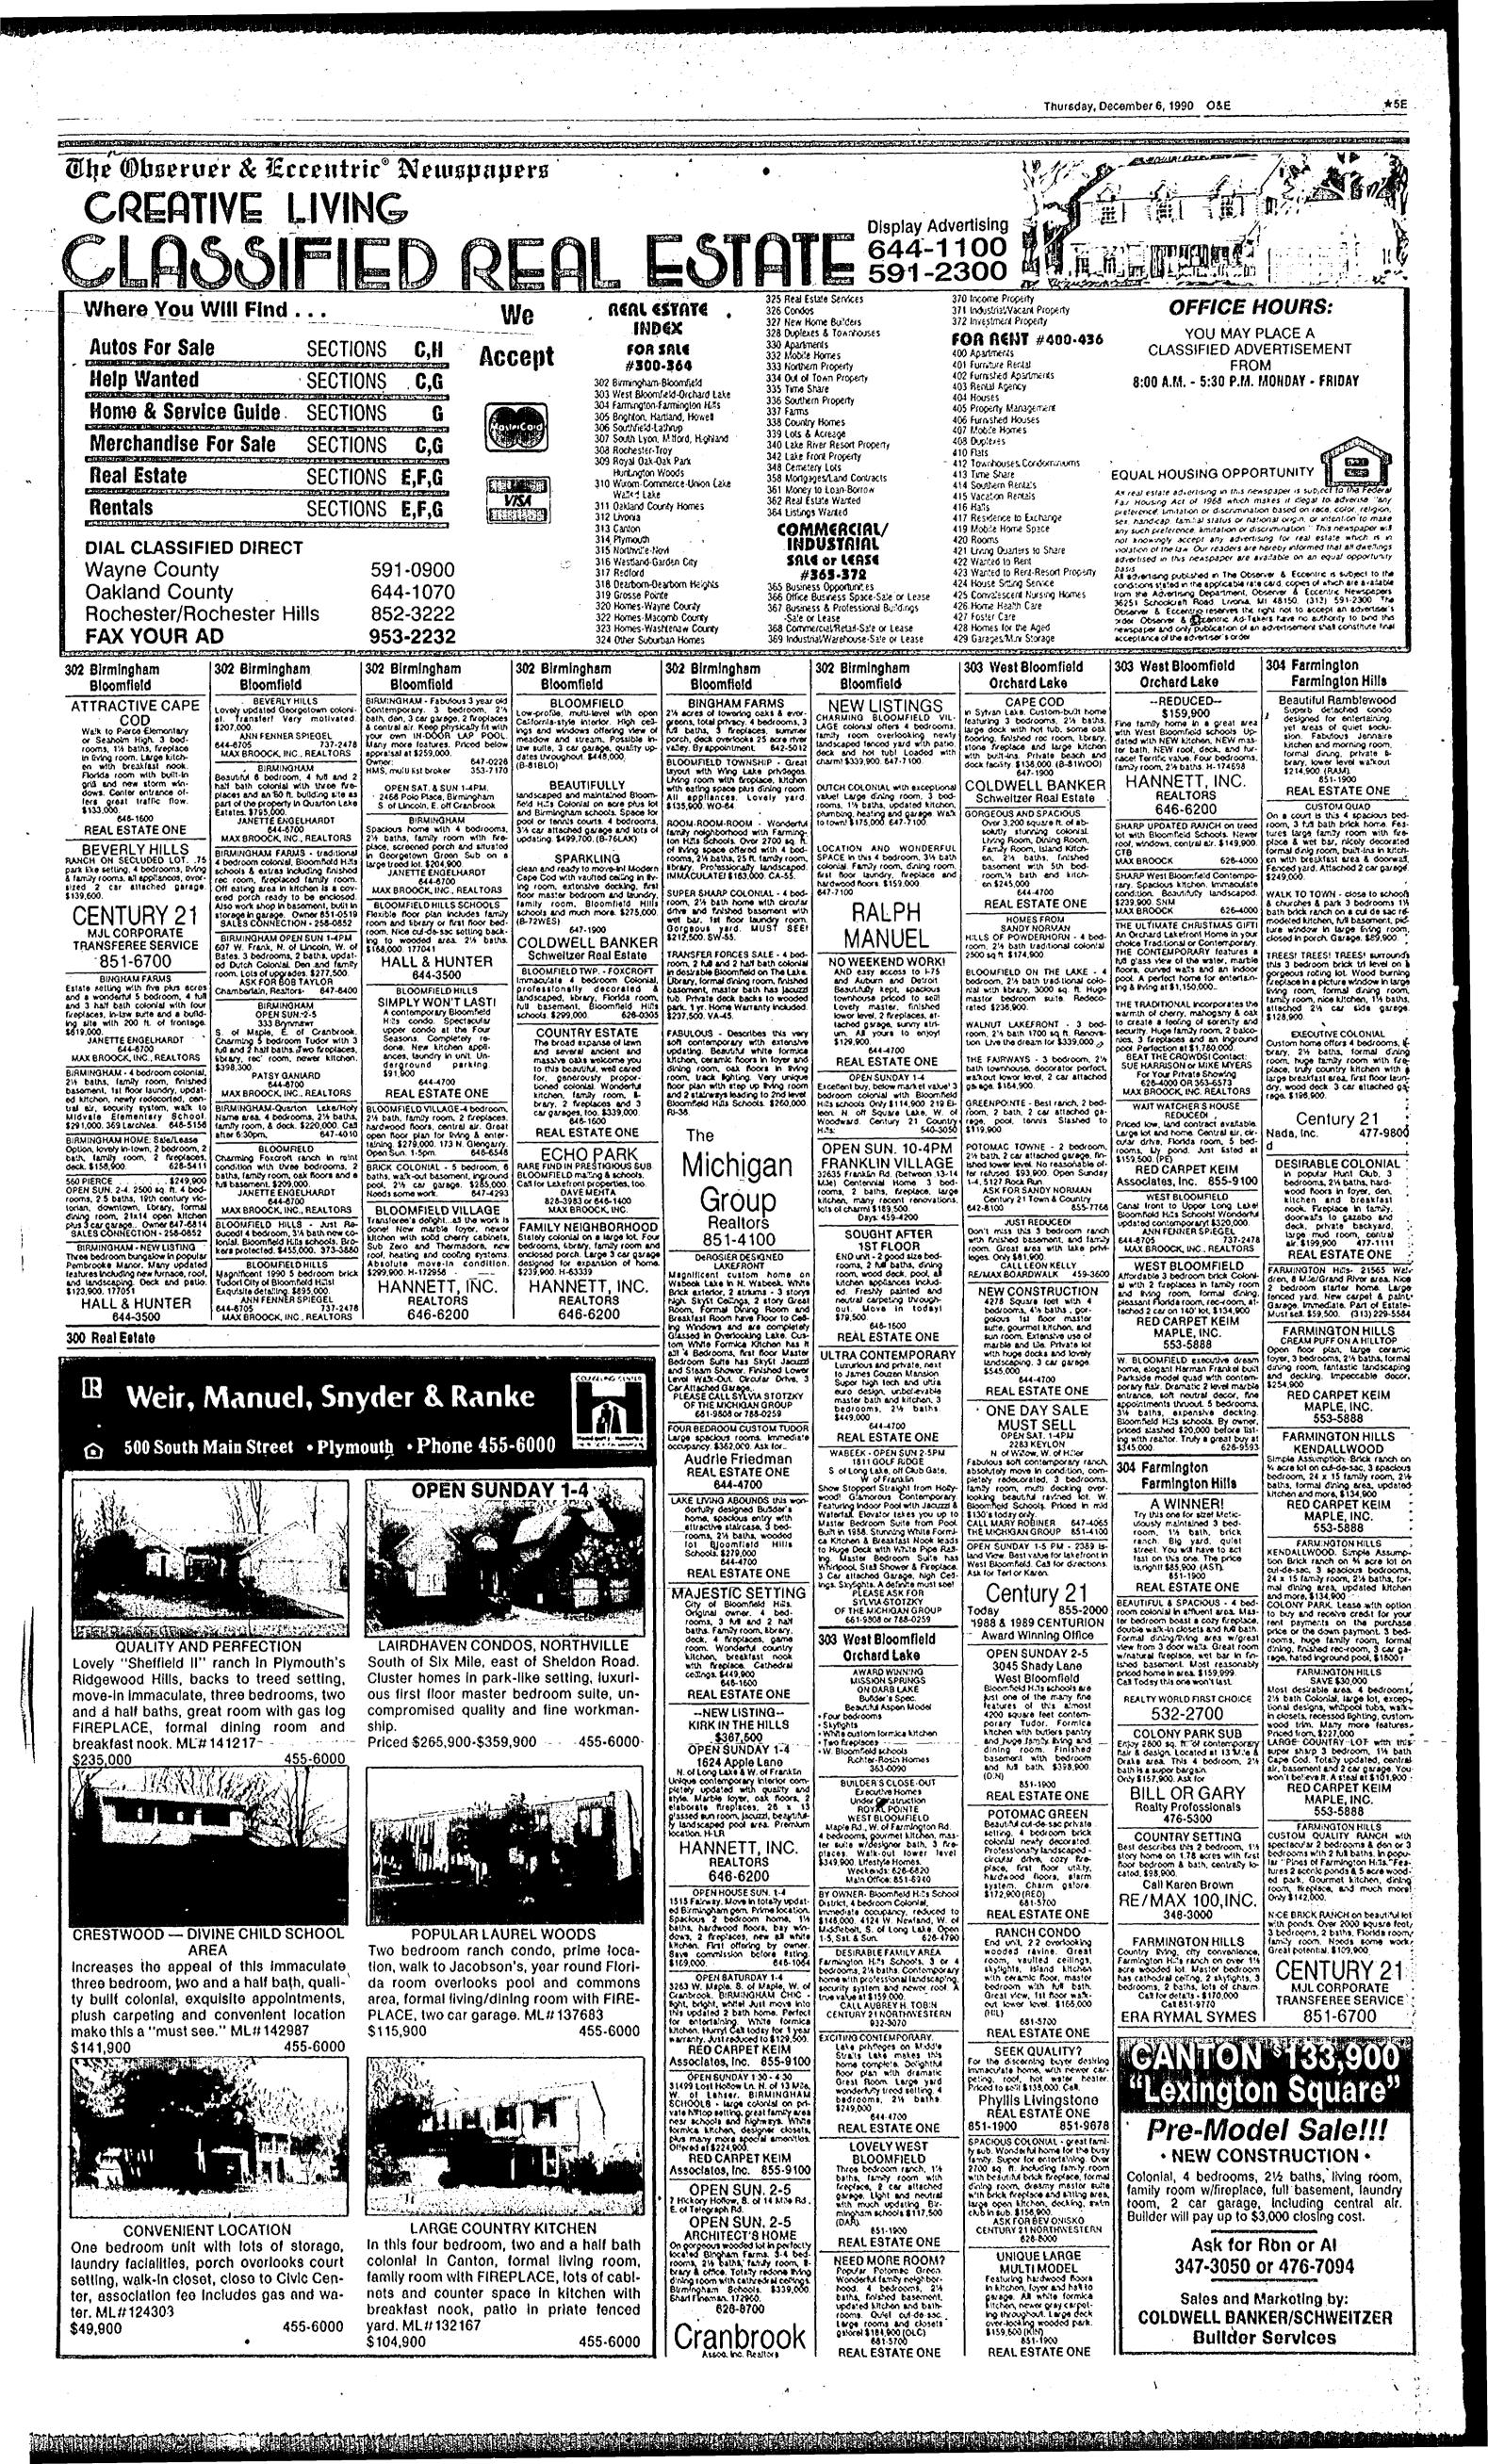

Please turn to Page 2

84 Pages

The charred hull of Northwest Flight 1482, still on the ground at Metro airport hours after Monday's crash with another departing flight, served as a grim reminder to the accident which claimed the lives of eight people and injured 21 others.

#### cy measures were carried out, and under whose direction, after it happened," Blackwell said.

Tammie Graves Observer & Eccentric

**Collision at Metro Airport** 

Spokesmen for Wayne County Ex-ecutive Edward McNamara, the man ultimately responsible for airport operations, said the move was a surprise.