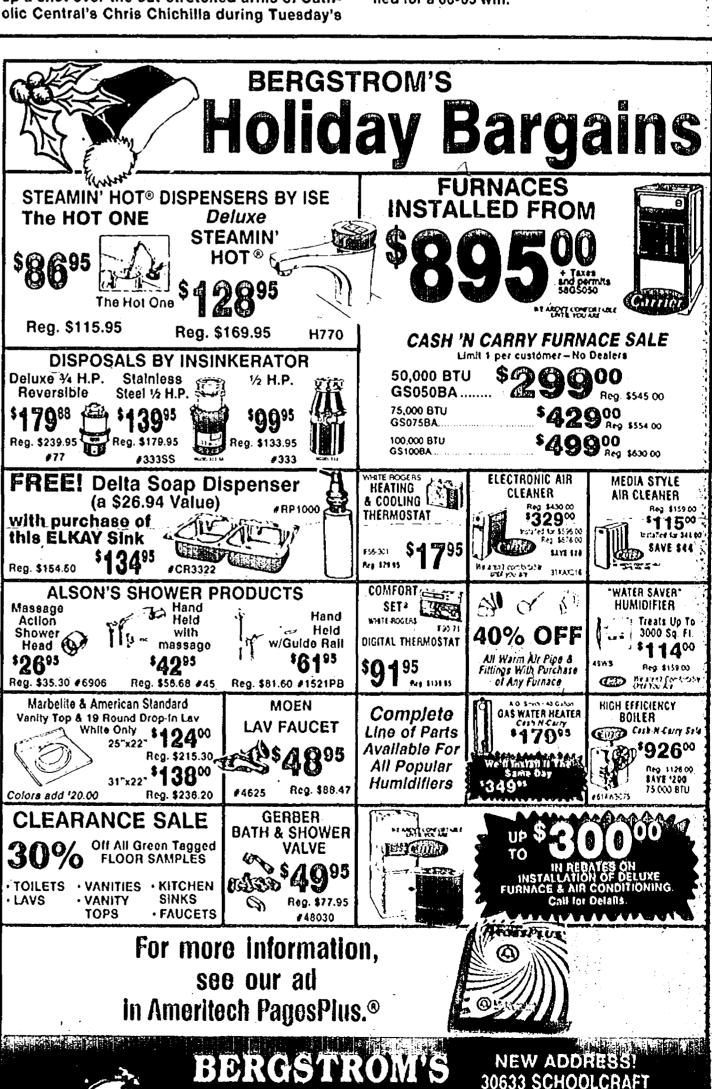

s last year and is a good cornerstone to build on," Berg said. "Krause is returning from a year lay-off and is looking extremely strong."

Sophomore Brian Tibbals and freshmen Tate Dobbs and Bobby Carter also will see some action, according to Berg.

"I think and hope we can contend, but with injuries you never know what can happen," Berg sald. "We can either go to Battle Creek (host of the state championships) or be putting our uniforms away. All I can hope for is that we stay healthy and do our best."

The Spartans open their season Wednesday, hosting Farmington Harrison.

"That's the most unfair part about this, that we only have two weeks between sports to prepare ourselves," Borg said.

#### WESTLAND JOHN GLENN

First year coach Dave Hill will have to depend on a group of sophomores





O&E Thursday, December 6, 1990

# Montgomery is all-region

By C.J. Risak staff writer

2D ★

As season's go, Kim Montgomery wouldn't mind trading the one just completed for any of her three previous seasons at the University of Massachusetts.

Not that her own efforts were lacking. That was evident when Montgomery was named to the all-New England regional soccer team. The senior tri-captain from Livonia (Churchill) just wishes the end results had been better.

For the only time in her four years at U-Mass, the team did not earn a berth in the NCAA tournament. In fact, it was the first time in the nineyear history of the women's NCAA tournament U-Mass didn't qualify. And that hurt.

"We definitely had a very frustrating season," she admitted. "We had personnel as good as any since I've