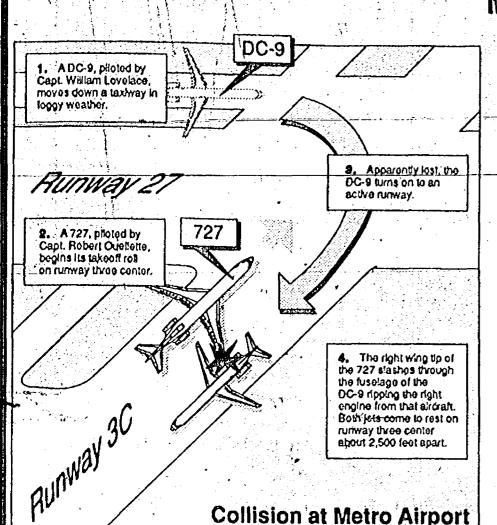

Investigators have declined to offer any explanation for Monday's crash.

Speculation, however, has likened the accident to a driver turning the wrong way down a one way street in foggy weather.

Visibility at the airport was reported at less than one-quarter mile due to an early afternoon fog that followed a morning snowfall. Officials declined comment on a report that a DC-9 flight crew

member told the tower "I'm lost." The flight's captain, 24-year pilot William Lovelace, 52, of Phoenix, was embarking on his 13th flight after returning from a five year medical leave.

It was the first flight without an airline observer in the cockpit with Lovelace, who returned to active duty Nov. 20 after completing an airline retraining course.

Airline officials noted the DC-9 left its gate four minutes ahead of schedule but said that decision, like the decision for take off, remained with the pilot.

Investigators from the NTSB began examining the charred DC- 9 and damaged, Memphis-bound 727 late Monday evening. Preliminary reports indicated the right wing of Memphis-bound Flight 299 sheared off one of the DC-9's rear engine, apparently setting the plane afire.