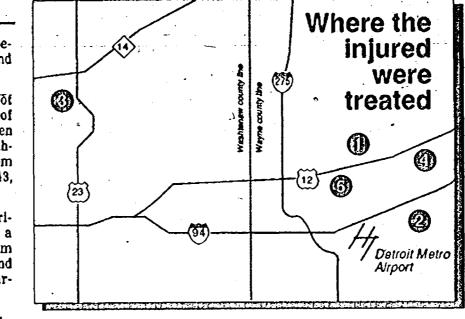

#### 1. Garden City Osteopathic Two transported to the hospital. One was treated and released and the other

admitted 2. Hentage Hospital, Taylor

\*\*5A

- Four transported to hospital. Two were admitted, one was taken to another hospital and the other was treated and released.
- 3. U-M Medical Center Burn Unit, Ann Arbor Admitted two burn victims transferred from Annapolis Hospital in Wayne.
- 4. Oakwood Hospital, Dearborn One patient taken to the hospital, treated and released.
- 5. Oakwood Annapolls Hospital, Wayne 16 transported to hospital. Fourteen were treated and released.