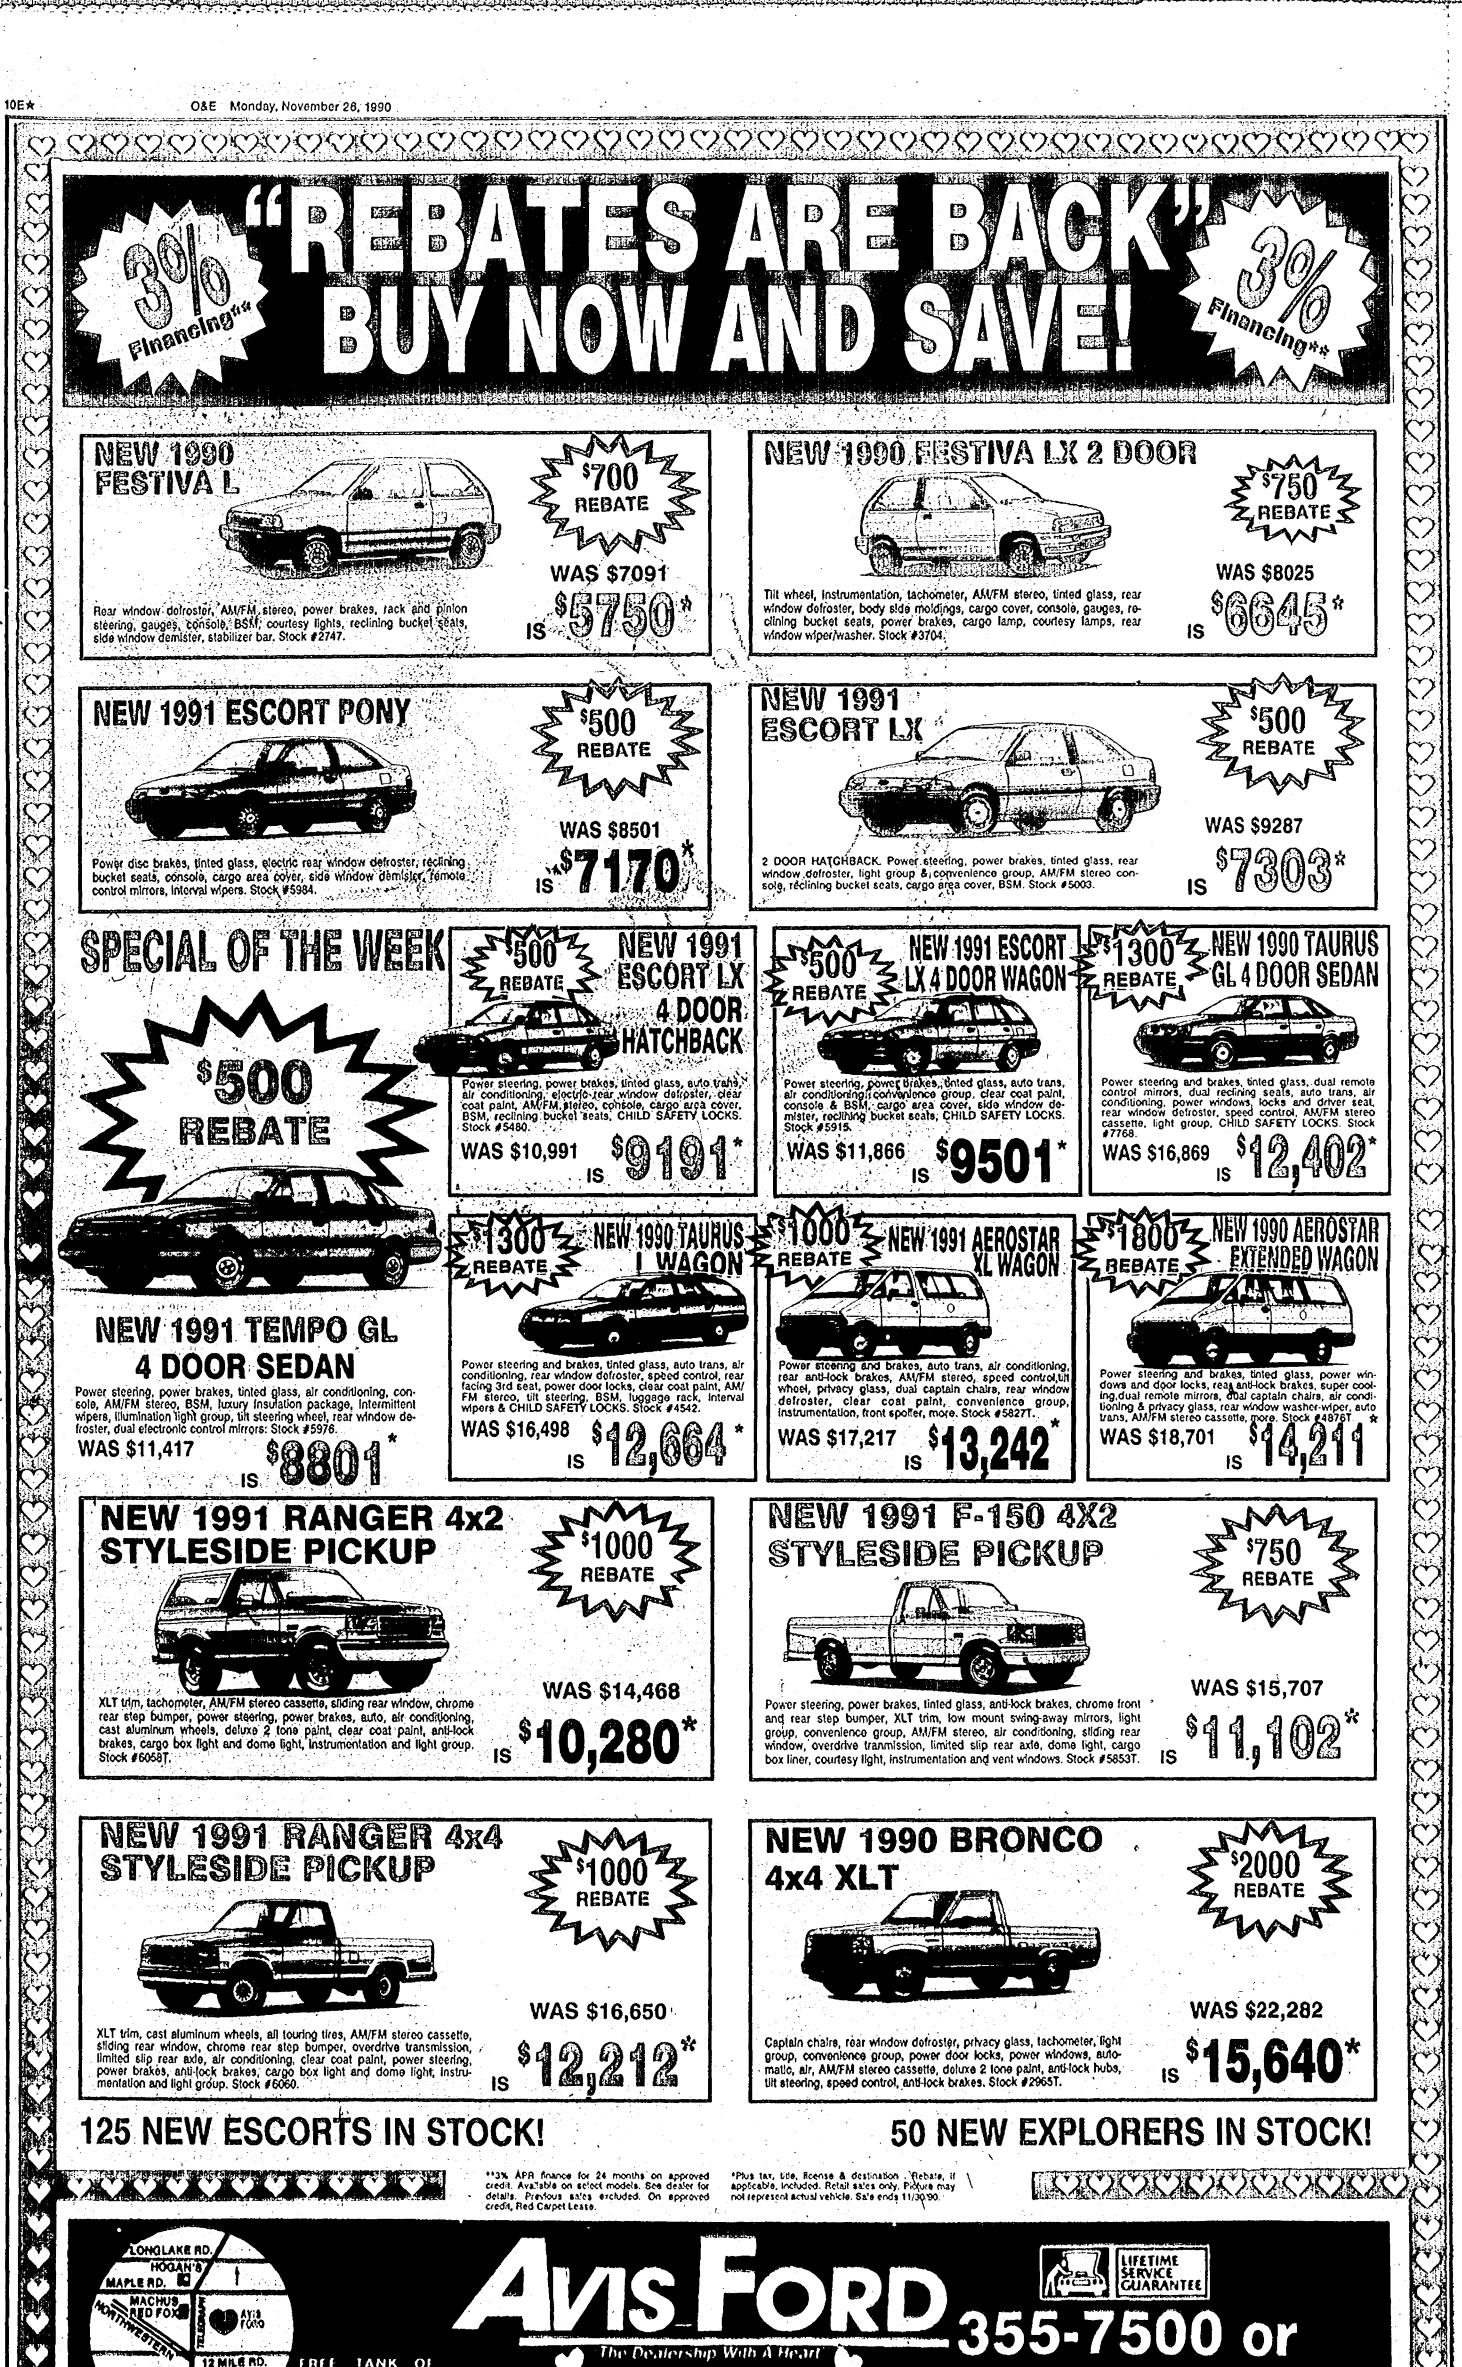

oly ava3able. Call The Kid's Klub at 937-9548 or 344-0140 to \$28,000. vancement based on your results. social population, flexible DP shop and stable nically competent, people oriented AUTOMOTIVE STORE MANAGERS schedu/e, benefits, full & part time, near Metro airport. Cell 753-4804 SNELLING Controller to lead its Accounting function. The position will report di-NEW TRUCK PORTER environment. Apply Mon., Wed., Frl. 7877 Wayne Road, Westland Excellent advancement opportunity. 10 \$35,000 Applicant must have sincere desire to work. Be neat in appearance. Cat to work. Be neat in appearance. Cat full and gift baskets. Full time **TEMPORARIES** Full time, 18 years or older, must CALL 569-3030 Previous supervisory experience in procery, hardware, health & beauty, rectly to the Prosident.

.78





|  |      |   | And the second |