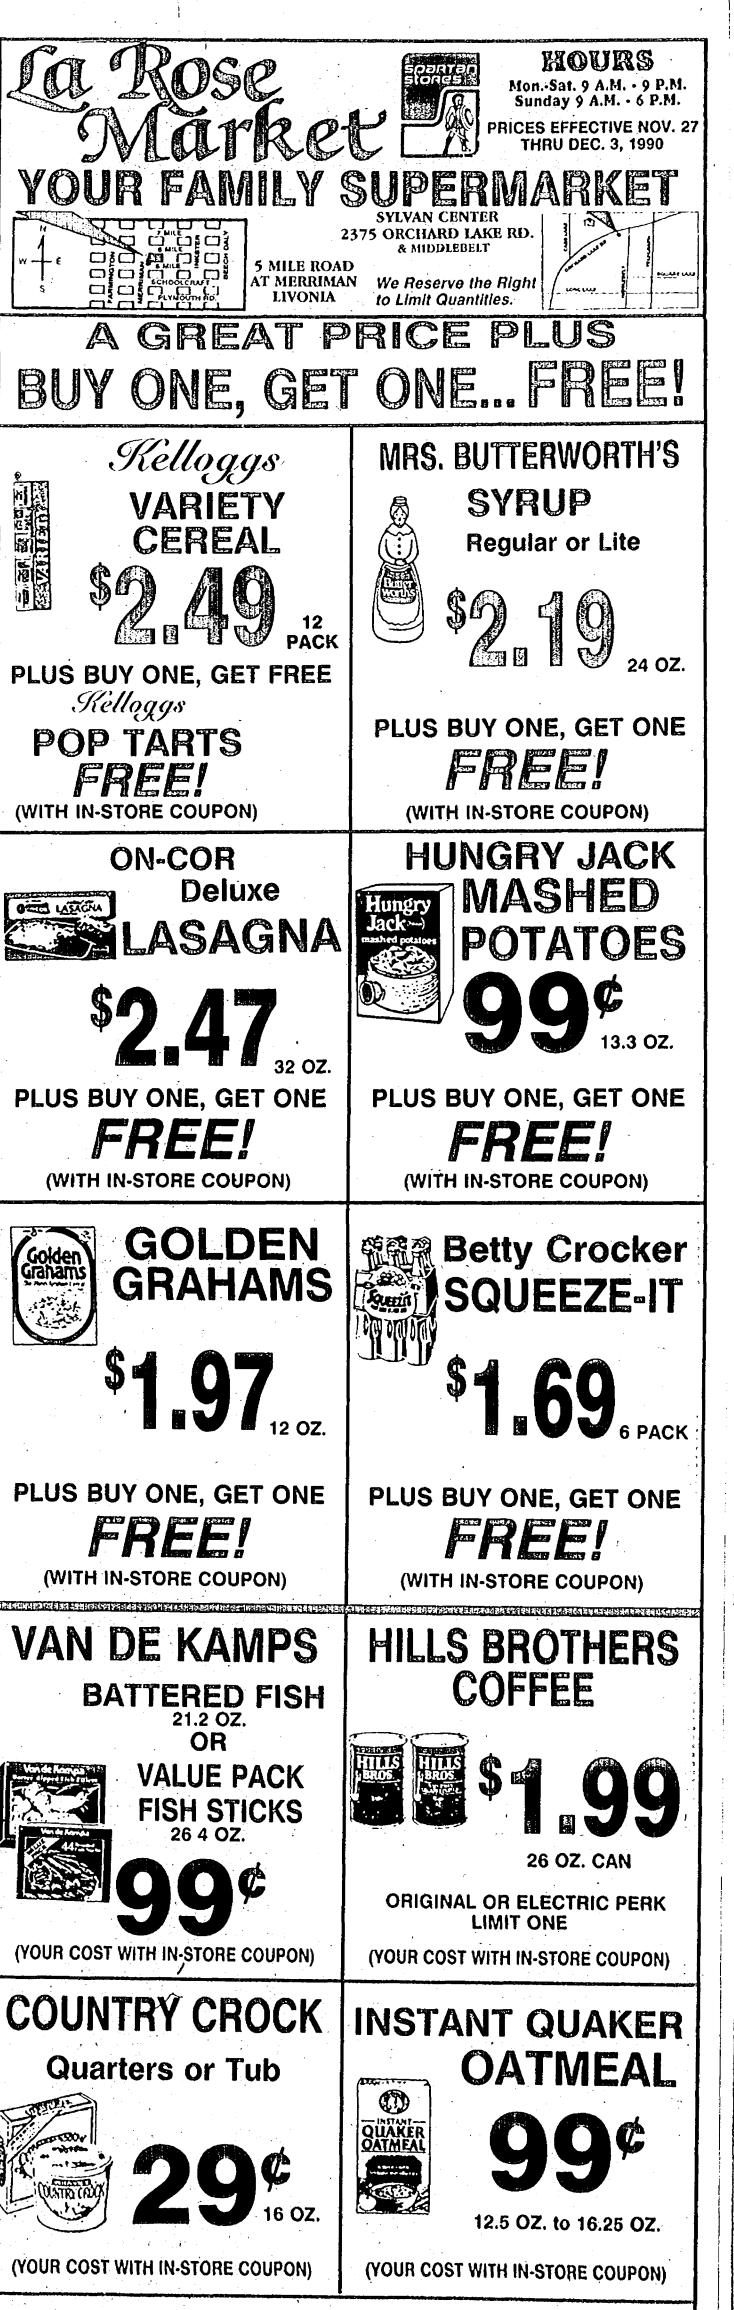

tefish.

A 1987 Hanna Chardonnay and a delightful 1988 Zind-Humbrecht Silvaner matched with nearly every dish including the fried calamari and fried smelt with Dijon-mustard dipping-sauce appetizers. It could even handle paella with spicy sausage.

While Muer paired the 25th anniversary Cabernet Sauvignon with lamb and steaks, we found it to be a perfect red wine with fish - a match that has to be tried to be believed. It complemented swordfish, bluefish and perked up the spicy ele-ments in the perennial favorite, crabcakes.

During the coming holiday season, enjoy the last month of the Chuck Muer restaurants' 25th anniversary celebration, with the specially selected wines displayed near the raw bar. For a unique holiday gift, both wines are attractively packaged in a basket for takeout.



### **Recipes for 'Little Cooks**

A Contraction of the second se

UNICEF again is offering "The Little Cooks," an illustrated step-bystep 80-page cookbook for children.

The book includes 36 international recipes using everyday foods, as well shints for healthy eating and kitch-en safety. It has a built-in easel stand and laminated pages for easy, 4 eggs wipe-clean care.

The book costs \$11 and is avail-able during daytime hours through Thursday, Dec. 20, at the Communi-ty House at Bates and Townsend streets in Birmingham; from 10 a.m. to 8 p.m. Monday-Friday, 10 a.m. to 6 p.m. Saturday and 1-5 p.m. Sunday through Dec. 23 at the UNICEF Holiday Store, 3171 Union Lake Road, in .

Union Lake; and year-round at the International Institute in Detroit. Here's one of the international recipes