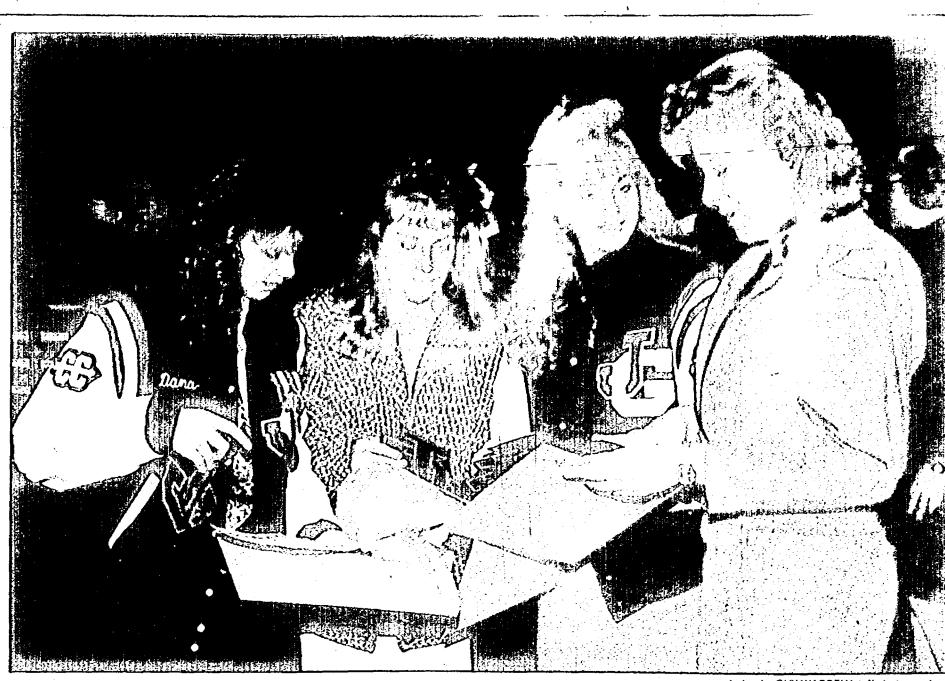

#### By Loonard Poger editor

John Glenn and Wayne Memorial high schools' top 250 students received special letters Tuesday night.

But the letters had nothing to do with athletic performances.

The large "JG" and "W" in school colors were presented to the 11th and 12th graders for outstanding academic achievements and are worn on school jackets or sweaters.

**DURING THE** ceremony, McCusker told the audience of family and friends of the recipients that the students honored that night represent the top 10 percent of their schools.

John Glenn High students Dana Nowicki (left), Jennifer Massey, Nikki and Karyn Koester are excited about getting their "JG" academic letters at an annual ceremony.