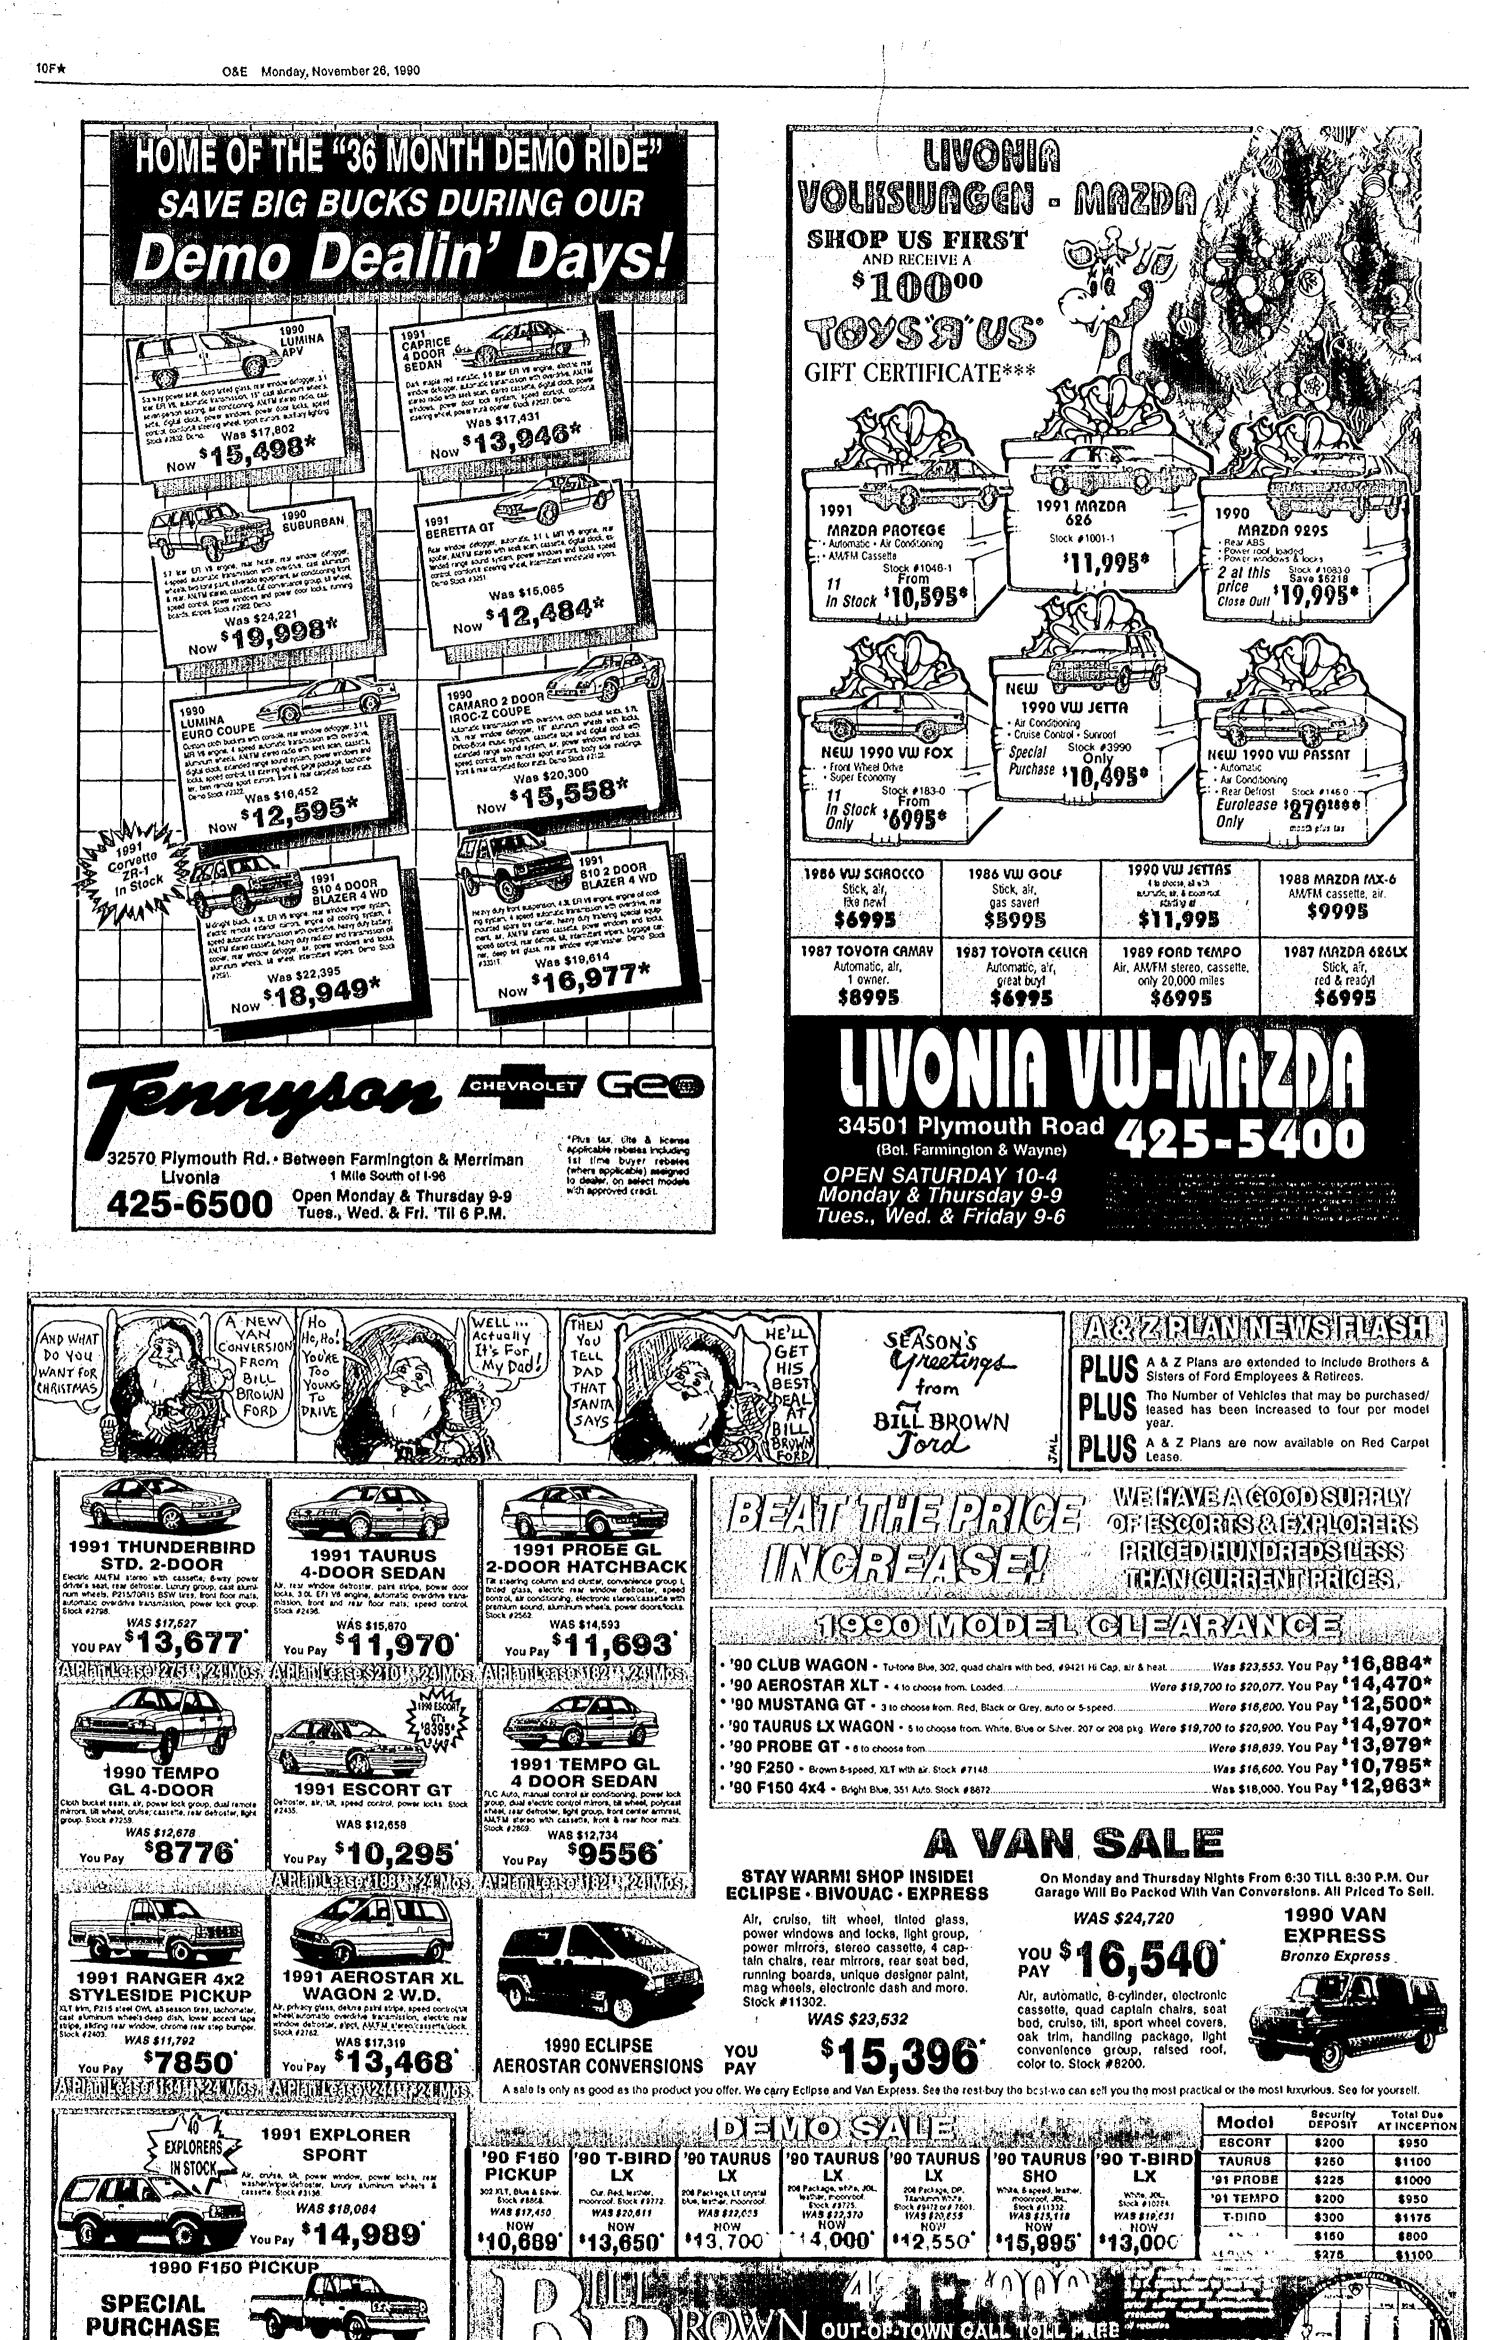

|                                                                                                   | dom.                                                                    |                                                                                                    | BNOCK O                                                                                                 |                                                                                                                                                                                  |                                                                             | SUPRA TURBO: 1989, automatic,                                                                                       |







with a growing