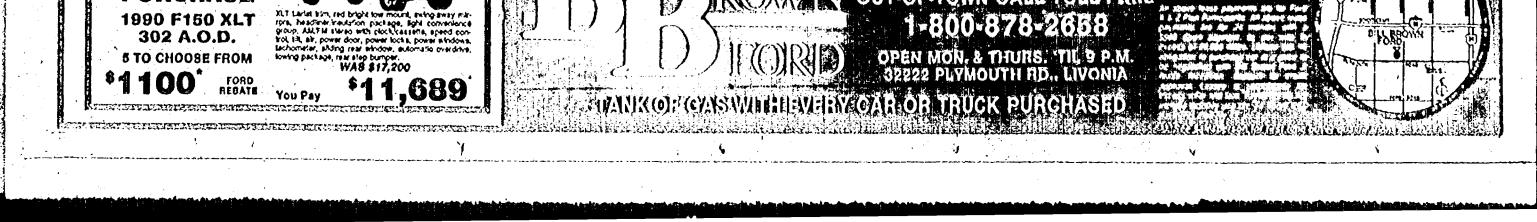

|                                                                                                   | dom.                                                                    |                                                                                                    | BNOCK O                                                                                                 |                                                                                                                                                                                  |                                                                             | SUPRA TURBO: 1989, automatic,                                                                                       |







with a growing