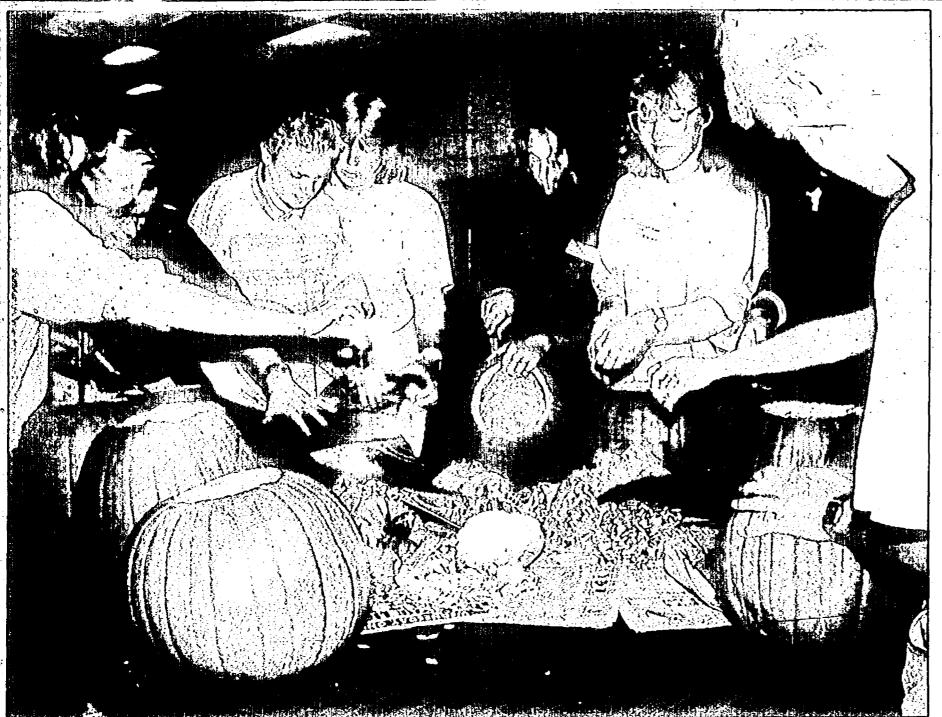

### International spirit

Making Jack-o'-lanterns took on an international flavor Wednesday at Wayne Memorial High School as a group of foreign exchange students carved pumpkins and made other Halloween decorations. The students are Susanna Muurinen (from left) of Finland; Camila Andreason of Sweden; Thomas Schools program.

 Mygird, Denmark; Margrethe Tande, Norway; Erika Beetz, Germany; Janice Bjorklund, Norway; and Hans Modigh, Sweden. The students are attending Wayne Memorial and living with area families this school year as part of a Student Travel