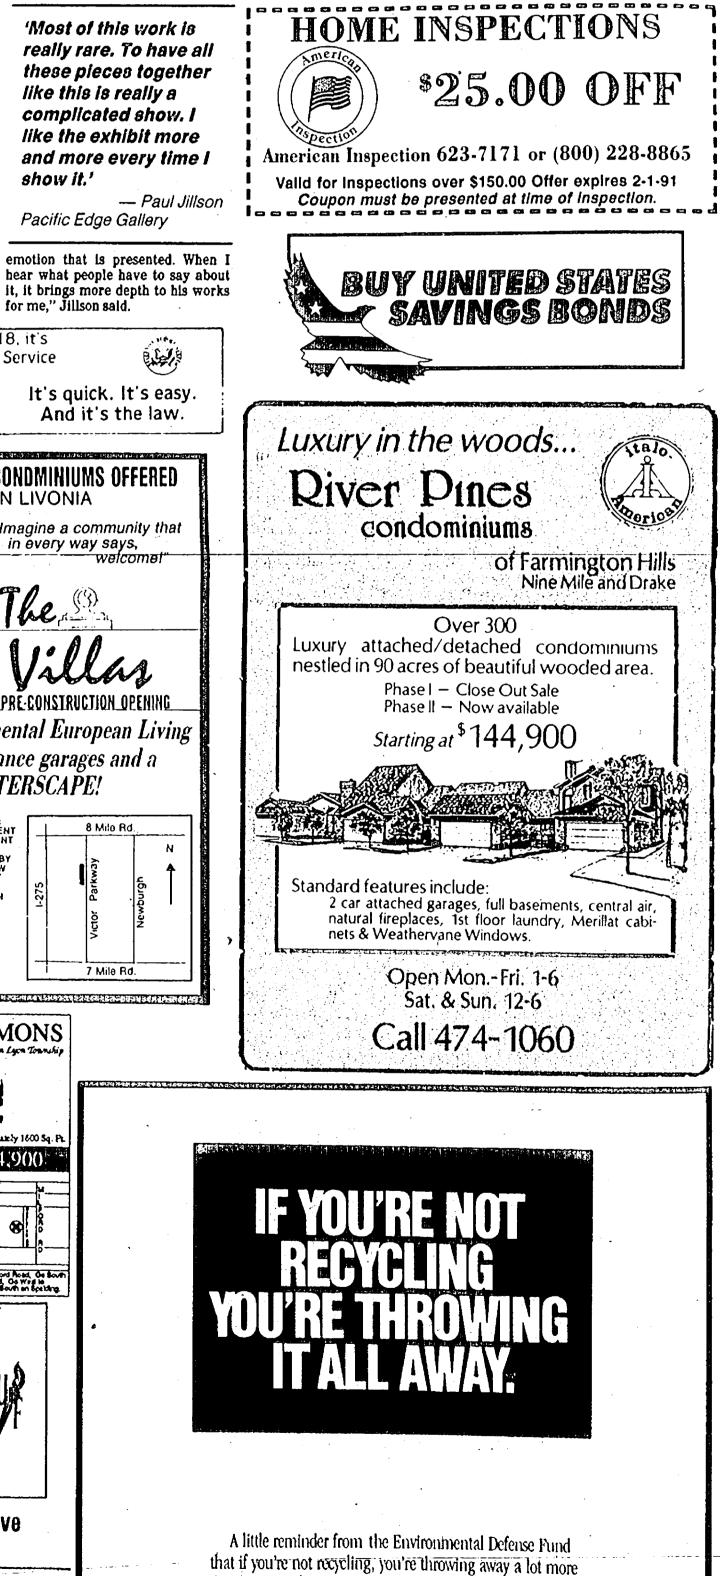

**Council expected** 

Car parts and other garbage are frequently dumped on the schoolyard at the former Cooper School.

## New chapter in Cooper history Owner wants to build strip mall on school site

#### By Tedd Schnelder staff writer

The vacant Cooper School building - for years a dangerous eyesore in northeast Westland, according to city officials and neighbors, and currently the subject of a city lawsuit - could see new life as a strip shopping center.

An attorney for the current property owner said Tuesday his client is seeking a zoning change for the site that would enable him to raze the building and develop a shopping center at the northeast corner of Ann Arbor Trail and Middlebelt. - Arbor Drugs would be the major tenant, said Ron Paradoski, attorney for Masoud Yono of Novi, the current holder of a land contract for the Cooper School site,