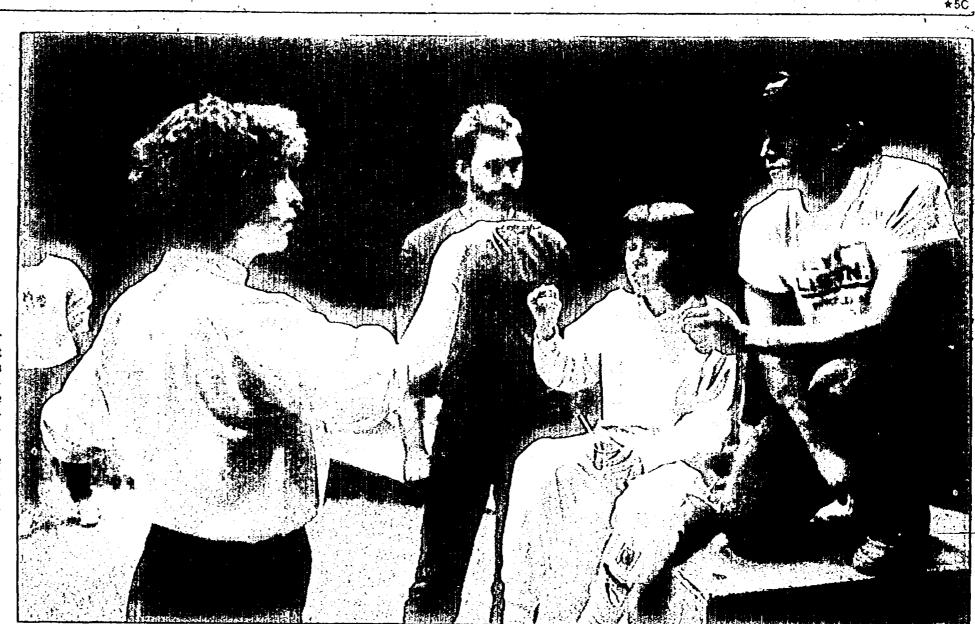

### International spirit

Making Jack-o'-lanterns took on an international flavor Wednesday at Wayne Memorial High School as a group of foreign exchange students carved pumpkins and made other Halloween decorations. The students are Susanna Muurinen (from left) of Finland; Camila Andreason of Sweden; Thomas Schools program.

 Mygird, Denmark; Margrethe Tande, Norway; Erika Beetz, Germany; Janice Bjorklund, Norway; and Hans Modigh, Sweden. The students are attending Wayne Memorial and living with area families this school year as part of a Student Travel