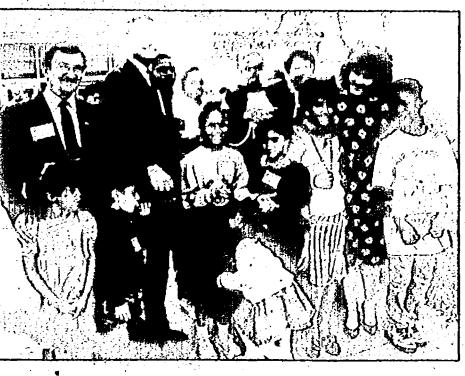

Youth Living Centers dedicated its new facility to children, who were an important part of the ceremony.

## Youth Living Centers opens doors to home

#### By Leonard Poger editor

This is what

the former

Tooked like

ago when the

boarded up,

roofs were

interior

fixtures

leaking and

vandalized.

two years

windows

were

school

A private organization which specializes in children's services for Wayne County has a new home, thanks to \$1.25 million spent to renovate a deteriorated, vacant school.

Youth Living Centers, which was started 15 years ago to provide a YLC several years ago.

safe haven for runaway children, showed off its new office and program center last week to hundreds of visitors and neighborhood children.