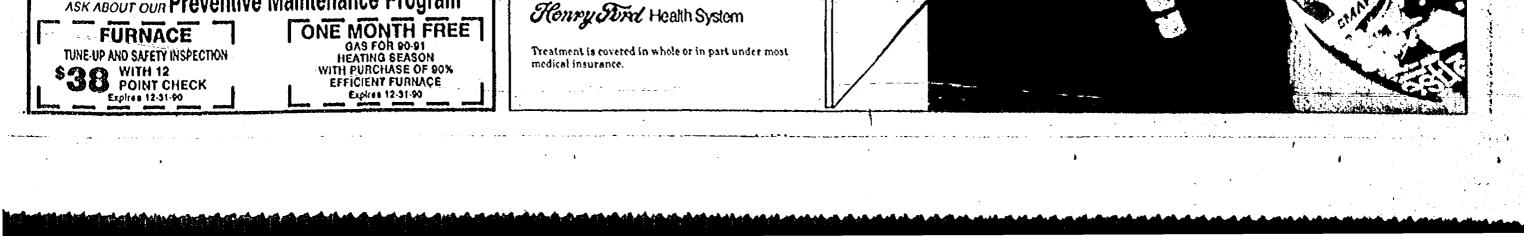

### International spirit

Making Jack-o'-lanterns took on an international flavor Wednesday at Wayne Memorial High School as a group of foreign exchange students carved pumpkins and made other Halloween decorations. The students are Susanna Muurinen (from left) of Finland; Camila Andreason of Sweden; Thomas Schools program.

 Mygird, Denmark; Margrethe Tande, Norway; Erika Beetz, Germany; Janice Bjorklund, Norway; and Hans Modigh, Sweden. The students are attending Wayne Memorial and living with area families this school year as part of a Student Travel

participants. ART EMANUELE/staff photographer ate Fiscal Agency projects a state money" expected from the state.

budget shortfall of \$700 million-plus by the end of the year while the House Fiscal Agency puts the short-