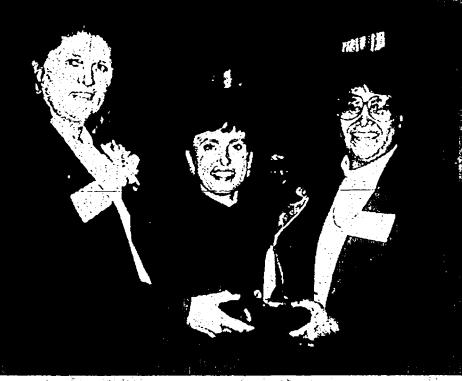

#### **By Leonard Poger** staff writer

Maria Wilson Holmes, a Plymouth-Canton cable TV company's community affairs and program director, is the winner of the first Athena Award, given Tuesday by five suburban chambers to a woman who is successful in her career and active in community service.

The Canton woman was "totally surprised\_and\_shocked"\_when\_her\_ name was announced as the winner of the award, she said. The award is sponsored by Plymouth's Phyllis Wordhouse, a financial planner.

ART EMANUELE/staff photographer

The Athena Award was presented to Maria Wilson Holmes (right) by sponsor Phyllis Wordhouse (left) and program speaker Paula Blanchard.

as well as attaining a high level of excellence in her career.