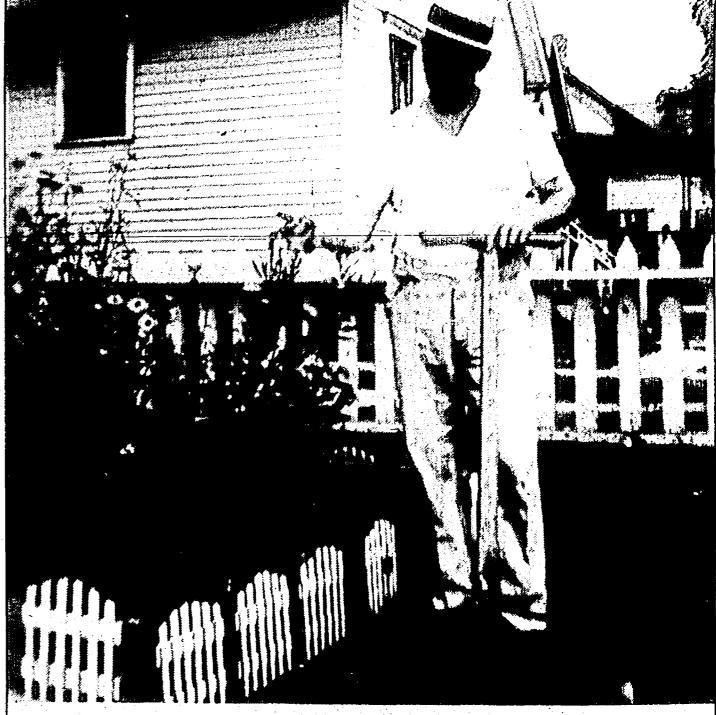

#### By Leonard Poger editor

This is what

the former

Tooked like

ago when the

boarded up,

roofs were

interior

fixtures

leaking and

vandalized.

two years

windows

were

school

A private organization which specializes in children's services for Wayne County has a new home, thanks to \$1.25 million spent to renovate a deteriorated, vacant school.