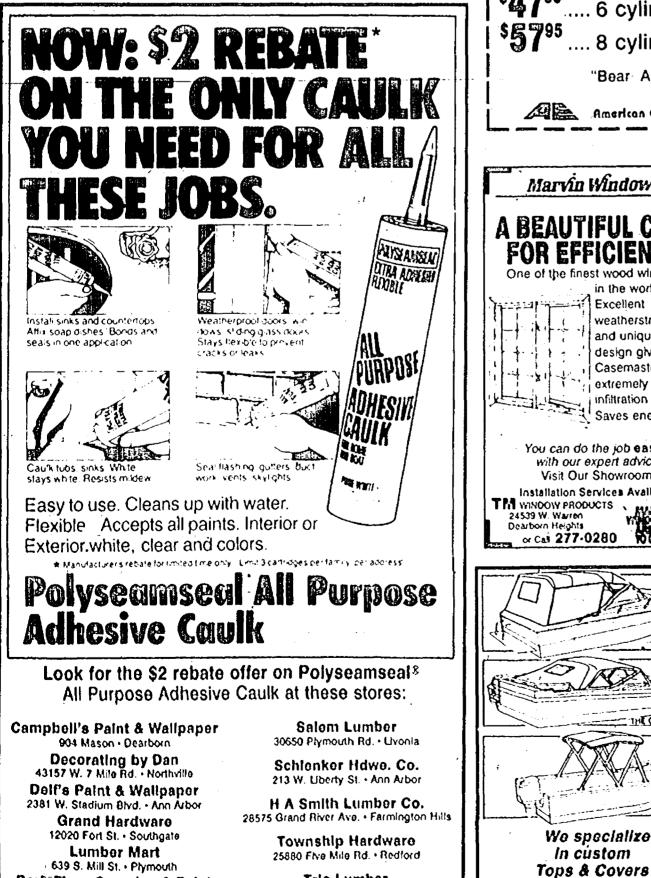

wimmers to win two relays.

Jennifer Miller, Falk and Jackie the state Class B meet, recording a time of 2:04.5 in the 200 medley relay. Falk, Miller, Amy Christian and Janice Moffet combined to win the 400 freestyle relay in 4:24.4.

Miller added victories in the 100

Park Floor Covering & Paint



butterfly and 100 backstroke with times of 1:14.2 and 1:07.7, respectively. Another double winner was Jennine Gregory, who placed first in the 50 freestyle (28.6) and 500 freestyle (6:01.5).

Christian won the 100 freestyle in and Jeannine Gregory qualified for 1:08.16 and combined with Moffet, and Janice and Jeannine Gregory to win the 200 freestyle relay in 2:02.5. For the Panthers, Kelly Layman posted a 2:23.64 to capture the 200 freestyle and Debbie Phillips won diving with 138.85 points.



Trio Lumber 23525 Van Born + Taylor



In custom

Boats kept Inside

**BVP-10 WHITE AND COLORS** 

CLARK \$ 595

6D(F)\*

#### Sports statistics / 591-2312 This is the second installment of the Ob- CCC and a second s This is the fourth installment of the best Mandi Falk (Thurston) . . 1:12.12 area girls swim times. Schools located in the serverland rankings. Schools eligible to be Livonla-Redford-Westland-Garden City-Carrie Worthen (N. Farmington) . . 1:12.50 ranked must be located in the following cover-Plymouth-Canton-Farmington Observer-Sheri Richardson (N. Farmington) . . 1: 14. 18 age ateas: Livonia, Westland, Redlord, Garden swimming land coverage area are urged to phone in City, Phymouth-Canton and Farmington. These rankings their best times to: Plymouth Canton coach Liz Sorokac (