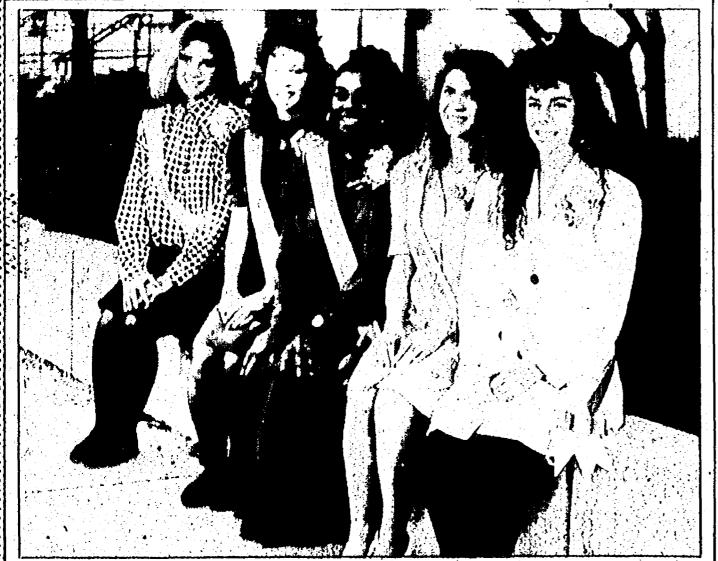

### **Queen candidates**

One of these five Wayne Memorial High School seniors will be crowned homecoming queen at the halftime ceremony of Friday's football game. The nominees are Del-

day with matching shirt and hat day of students' favorite colleges, followed by a "twin day" Tuesday in which students select a friend to dress alike; mix-and-match wear