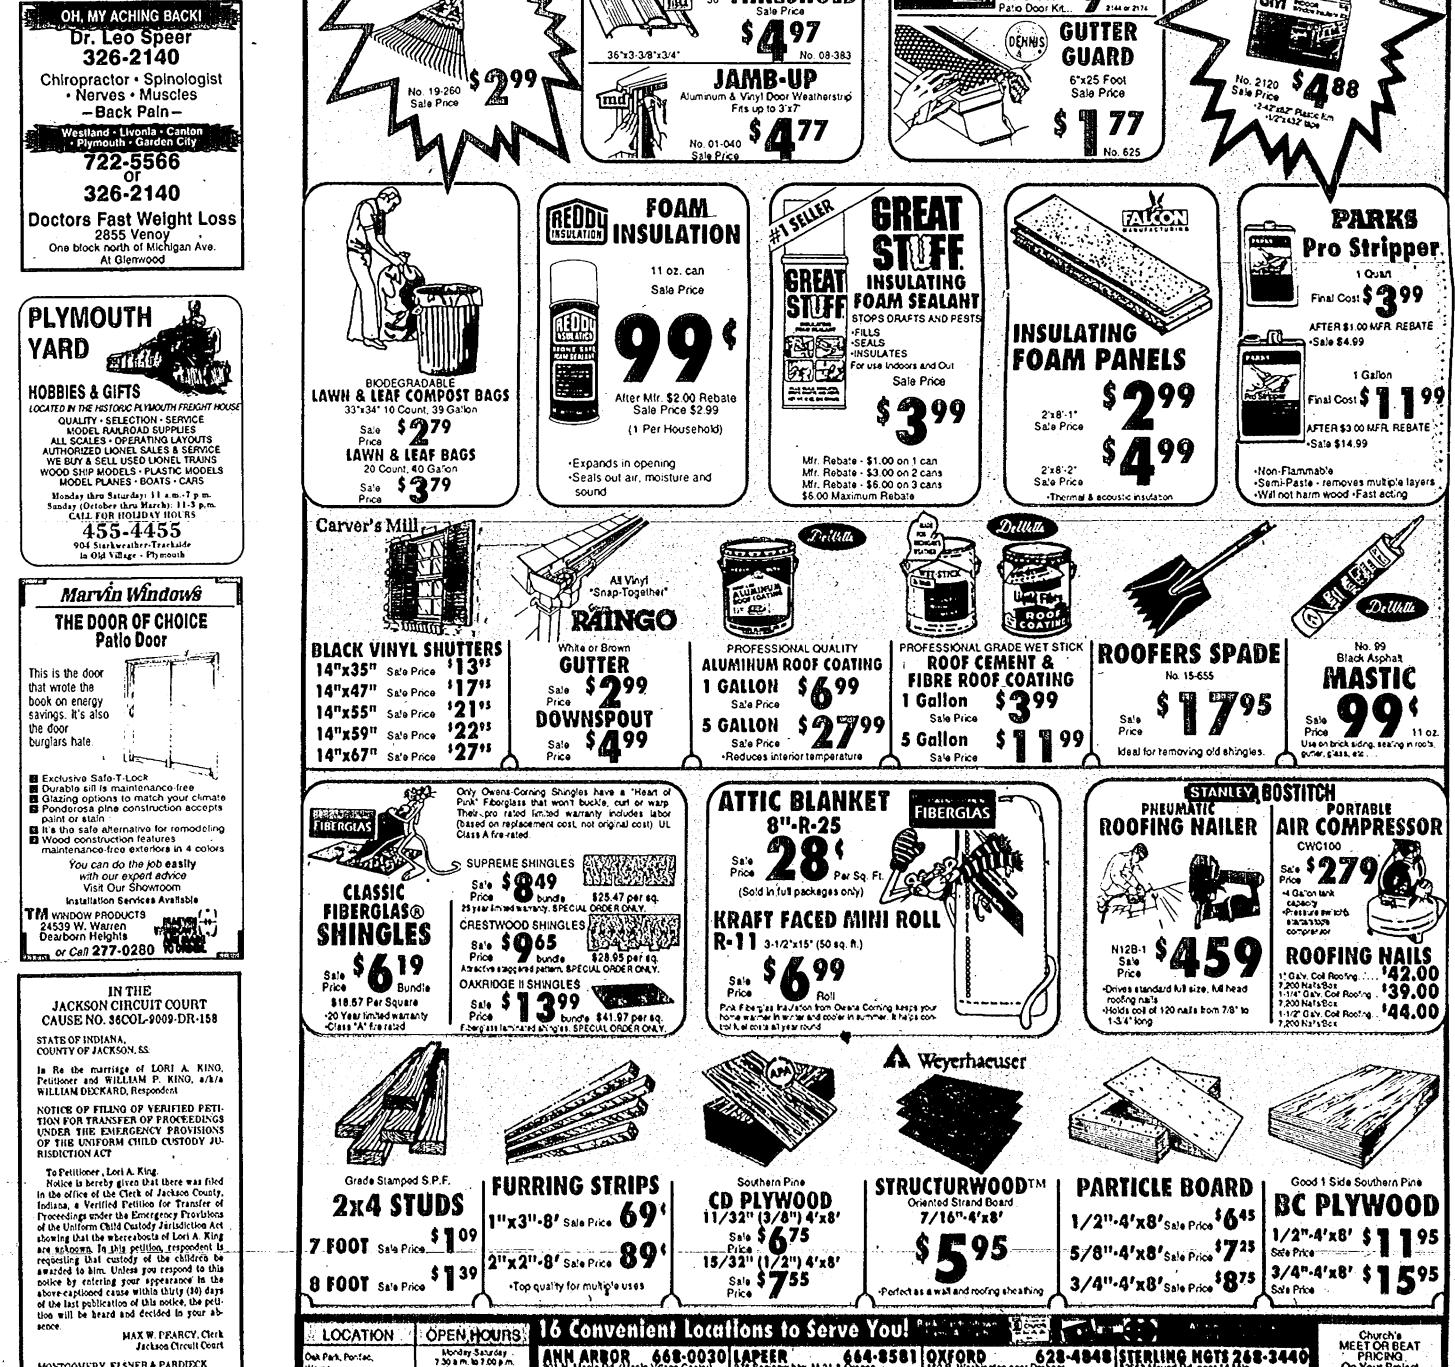

program to another with its clipboard. Look up something in a database, put the info in the clipcessors. All with a few clicks of the mouse bulton.

Yep. Windows 3.0 probably will revolutionize personal computing. If your boss brings Windows 3.0 to you and says you're gonna love it, give it a shot.

I'm using it and it's actually given me back lost work time with its increased efficiency. I depend on my-PC as my major work tool. When I have to fight with it, I lose lots of productive time.

Try windows 3.0. You'll love it. And that's the inside scoop.

Peter Stephenson is a computer consultant, lecturer, nationally published columnist and author who lives in Rochester Hills. Questions may be addressed to him c/o The Observer & Eccentric, 805 E. Maple, Birmingham 48009.

## Photography







| MONTGOMERY, ELSNER & PARDIECK<br>By Thomas J. Lants | Wajne                                                                  | 7.30 a m. lo 7.00 a m.<br>Sunday 8 a.m. lo 8 p.m.    | SOT N. Maple Rd (Raple Vruge Center) | 276 Baginew bitw. M-21 & Oregon                                   | 160 B. Weshington new Dreiner                         | 53663 Mound Rd. near 14 Mile                                 |                                                                             | •          |
|-----------------------------------------------------|------------------------------------------------------------------------|------------------------------------------------------|--------------------------------------|-------------------------------------------------------------------|-----