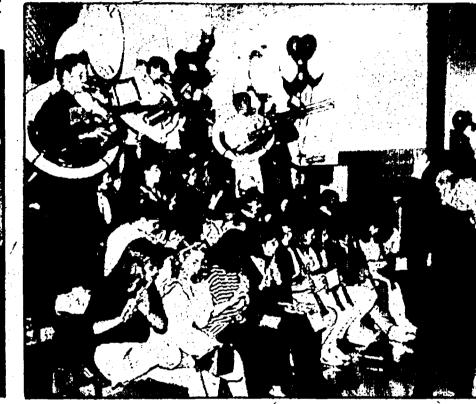

Musical back-up was provided by the Churchill High Pep Band directed by Jim Murphy.

Among the 17 nursing homes participating were Cambridge West of Redford, Hope of Westland, Middlebelt of Livonia, Bedford Villa of Southfield and centers from Bay City, Belleville, Madison Heights, Clawson, Birmingham, Mount Clemens, Trenton, Monroe, Flint, Detroit, Riverview and Warren.

Thursday, September 20, 1990 O&E

**Otto Hillstead of** Livonia was lights the "torch" during the opening ceremony at Madonna College Tuesday afternoon.

(W)3A

Livonia Churchill High Pep Band provided the background music Tuesday.

The quarterback pase, in which a competitor tossed a football through a hoop, was

one of the several competitive events in the fourth annual Senior Olympics held **Tuesday at Madonna College** in Livonia. Beulah Jarvis of St. Anthony nursing center shows her form in the football toss.