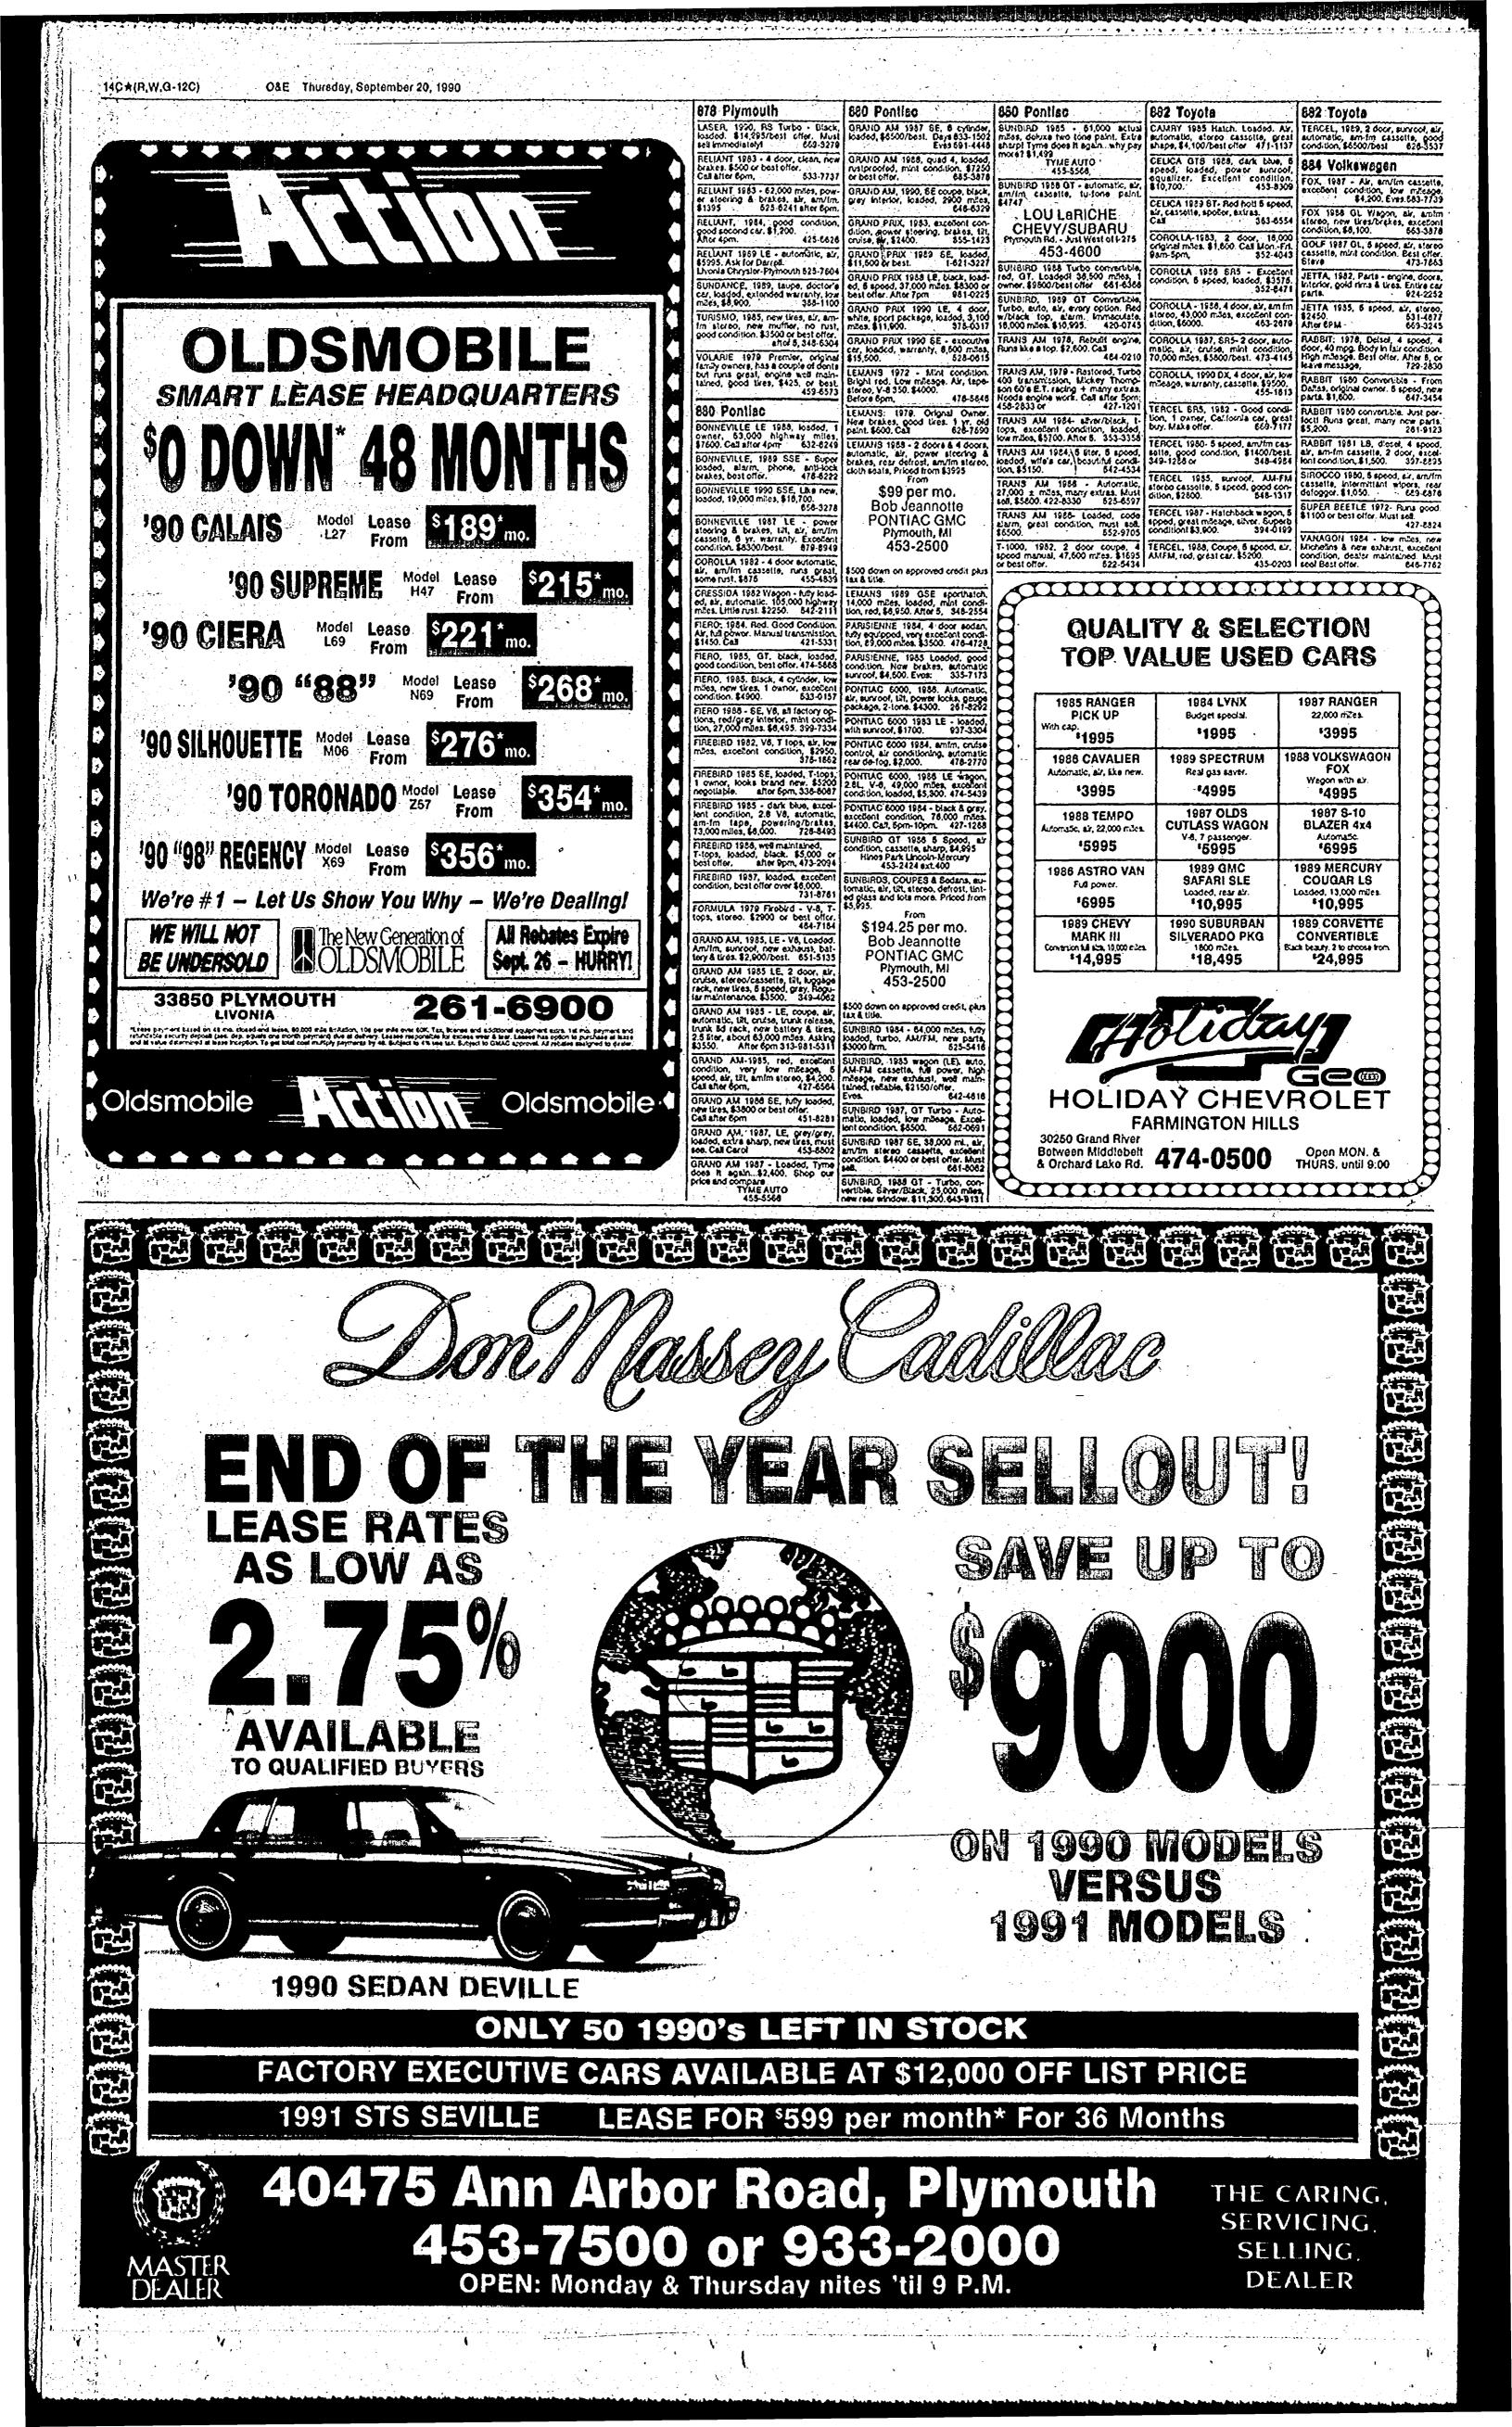

759 961-3171 **1986 MERCURY 1985 CHRYSLER** \$5300/best. <sup>\$</sup>8995 DUSTER 1987, Turismo, 2 door **GRAND MARQUIS LS 5th AVENUE** new engine, am/im stereo, air. \$3500. Betareon 2-6pm 525-3982 standard 5 spood, sir, excelont con-1stion, \$3900. 484-3118 Lowest Price Sale Price TOPAZ 1959 - LTS, 10,000 miles, 484-3118 Air, automatic, full power extended warrenty, air, radio, cas-sette, hill power, extras. 645-0439 4 door, full power. CUTLASS 1985 Subreme, 2 door, 42,000 m3cs, eV, \$5,000 931-4776 Best Service HORIZON 1989 Automatic, sir conleather TRACER 1988- Automatic, 2 door, dition, \$4,995 Sale Price \*8595 Sale Price \$4995 Best Selection air, \$5000. Millord. FOX HILLS

684-1453

المناه والمحفظ بعداد بعدت فالمحفظ فالمعاد والمتعاد والمتعاد والمعالية والمعالية والمعاد والمعاد





### The Observer Newspapers





(L.W)1D

## State-ranked teams settle for draw

Gentile's 2 goals save **Churchill vs. Spartans** 

### By Brad Emons staff writer

Livonia Churchill came back from the dead Wednesday, rallying for two goals in the final eight minutes to gain a 2-2 tie with city rival Ste-1- and No. 2-ranked boys soccer going. 'teams.

Thursday, September 20, 1990 O&E

throng, left both teams with identical 5-0-1 records.

It also marked the first meeting between first-year coaches Walt Barrett of Stevenson and Mark Mason of Churchill.

Mike Gentile, a junior midfielder, was the hero for host Churchill, scoring both of his team's goals.

The first occurred with 7:55 remaining in the game when he caught Churchill box. the Spartans' defense hedging up, tapping in a shot on