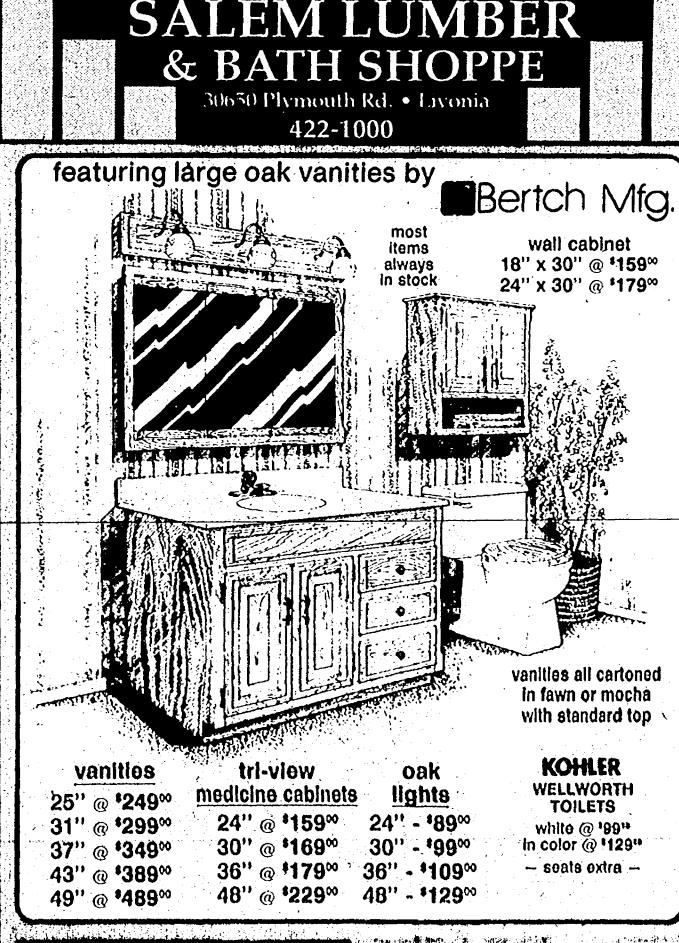

ck that one in," Urbats said. "I prayed to just get it on the green so I could put for a four. I kind of figured things were going my way. These greens are in the best shape I've seen in a long time. Even in the rain you can really roll the ball."

URBATS, WHO carries a twohandicap, had a four-shot edge over McLuckie after the first round. McLuckle owns a one-handicap butknew it would be tough to catch Urbats on the final round - regardless of the past.

This was the second-straight second place finish for McLuckie, a 29-year-old who would like to win the O&E sometime this decade,

"I'm sick of being the brides. maid — especially to Urbats," he said, half-joking. "I know Bob's track record (of having one good round and one bad), but four shots

Please turn to Page 2

championship flight.





## **Chiefs** rule relays

By Dan O'Moara staff writer

Plymouth Canton swimmers were in the right place at the right time Saturday, according to coach Hooker Wellman.

The Chiefs were impressive but surprise winners in the annual Western Lakes Activities Association Relays at Plymouth Salem.

The Canton girls won four relays, including the diving, to capture the title for the second time in three years with a 250-point total. The Chiefs were second last year.

"We talked about swimming well, not making any mistakes and seeing what we could learn from the meet," said Wellman, admitting Canton didn't anticipate finishing on top with teams like North Farmington, Livonla Stevenson and Northville competing. "They got in there, held themselves together and did what they were supposed to do.