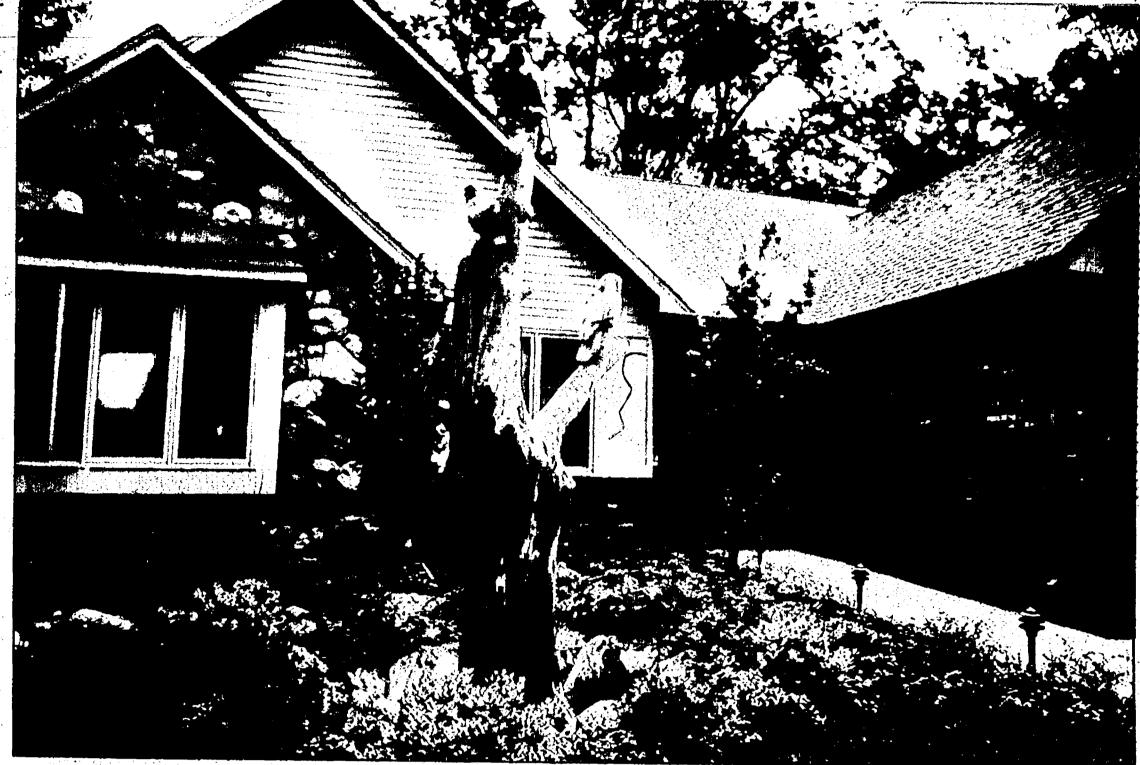

The William P. Holliday Nature Preserve is kept almost entirely in its natural state. Even trees are allowed to die gracefully and fall over where they may. This moss-covered log is sprouting a fresh crop of mushrooms.