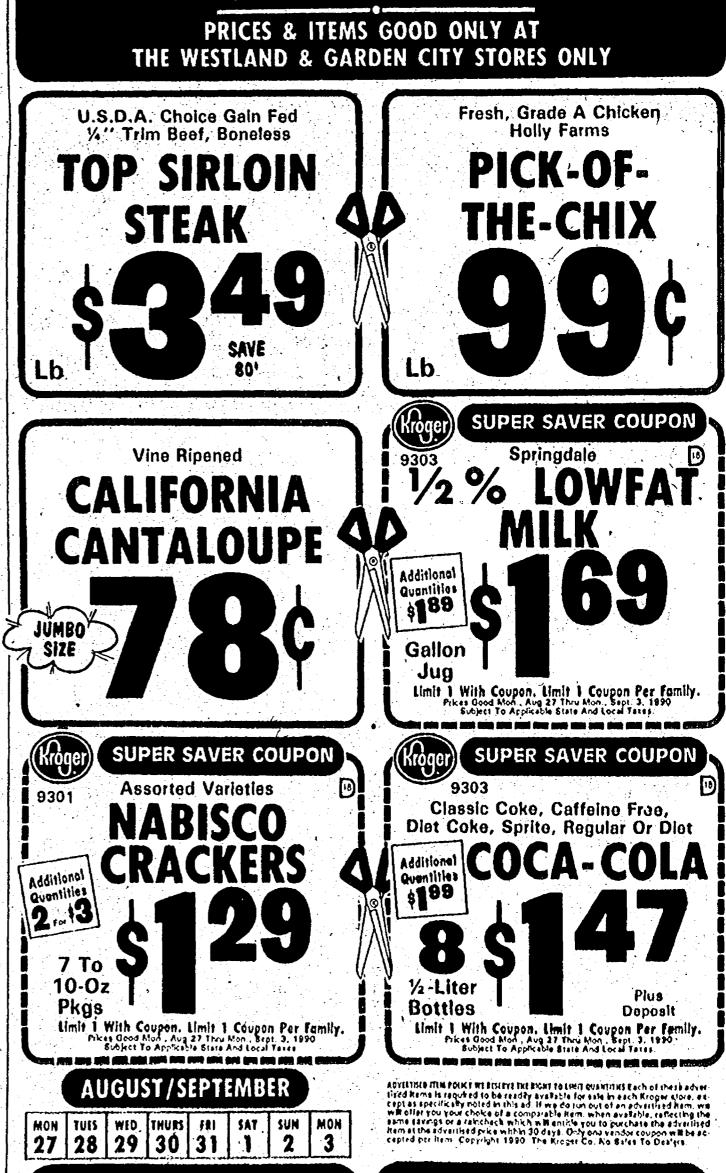

ich are available from the advertising department, Westland Observer, 36251 Schoolcraft, Livonia, MI 48150. (313) 591-2300. The Westland Observer reserves the right not to accept an advertiser's order. Observer & Eccentric\* ad-takers have no authority to bind this newspaper and only publication of an advertisement shall constitute final acceptance of the advertiser's order.



**OPEN LABOR DAY REGULAR HOURS** 







It's the way we offer a helping hand with some of life's daily tasks for those older loved ones who no longer care to live alone.

Around-the-clock professional care, with a full range of services, is pro-vided by our dedicated staff in our beautiful Georgian Colonial Home.

## COME, SEE FOR YOURSELF!

Call now for your FREE guide to selecting an assisted living facility!





ERNICK AREA

## Nature reigns over 500-acre oasis of green

#### By Ralph R. Echtinaw staff writer

Lions and tigers and bears, oh my! Well, maybe more like, owls and deer and mosquitoes, slap.

The William P. Holliday Forest and Wildlife Preserve might be the biggest 500-acre public forest nobody knows about.

Access is free to all nine miles of trails in the Wayne County preserve that lies mostly in Westland withparts in Canton Township and Livonia.

Inside, visitors will find the Tonquish Creek, a tributary of the Rouge River, huge trees the size of aircraft carriers, trillium, white trout-lily, jack-in-the-pulpit and swamp buttercup. (Those are flowers.)

And of course, there are a few quadrupeds and flying animals lurking around as well.

Thanks to the efforts of the Holliday Nature