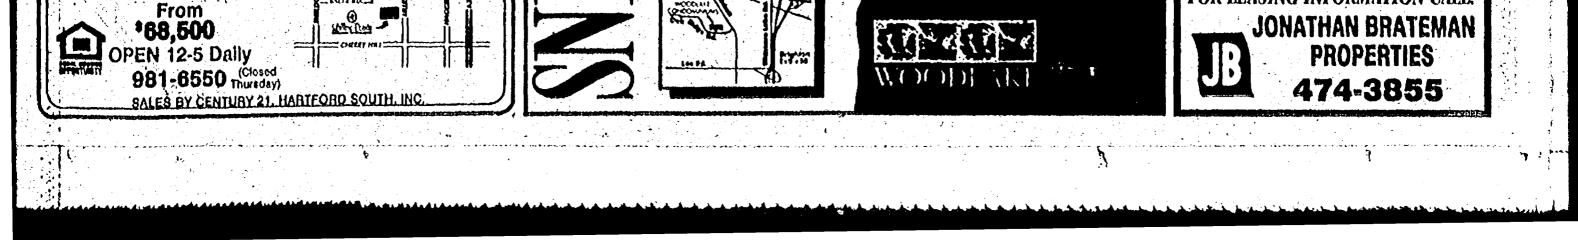

## Nature reigns over 500-acre oasis of green

#### By Ralph R. Echtinaw staff writer

Lions and tigers and bears, oh my! Well, maybe more like, owls and deer and mosquitoes, slap.

The William P. Holliday Forest and Wildlife Preserve might be the biggest 500-acre public forest nobody knows about.

Access is free to all nine miles of trails in the Wayne County preserve that lies mostly in Westland withparts in Canton Township and Livonia.

Inside, visitors will find the Tonquish Creek, a tributary of the Rouge River, huge trees the size of aircraft carriers, trillium, white trout-lily, jack-in-the-pulpit and swamp buttercup. (Those are flowers.)

The William P. Holliday Nature Preserve is kept almost entirely in its natural state. Even trees are allowed to die gracefully and fall over where they may. This moss-covered log is sprouting a fresh crop of mushrooms.