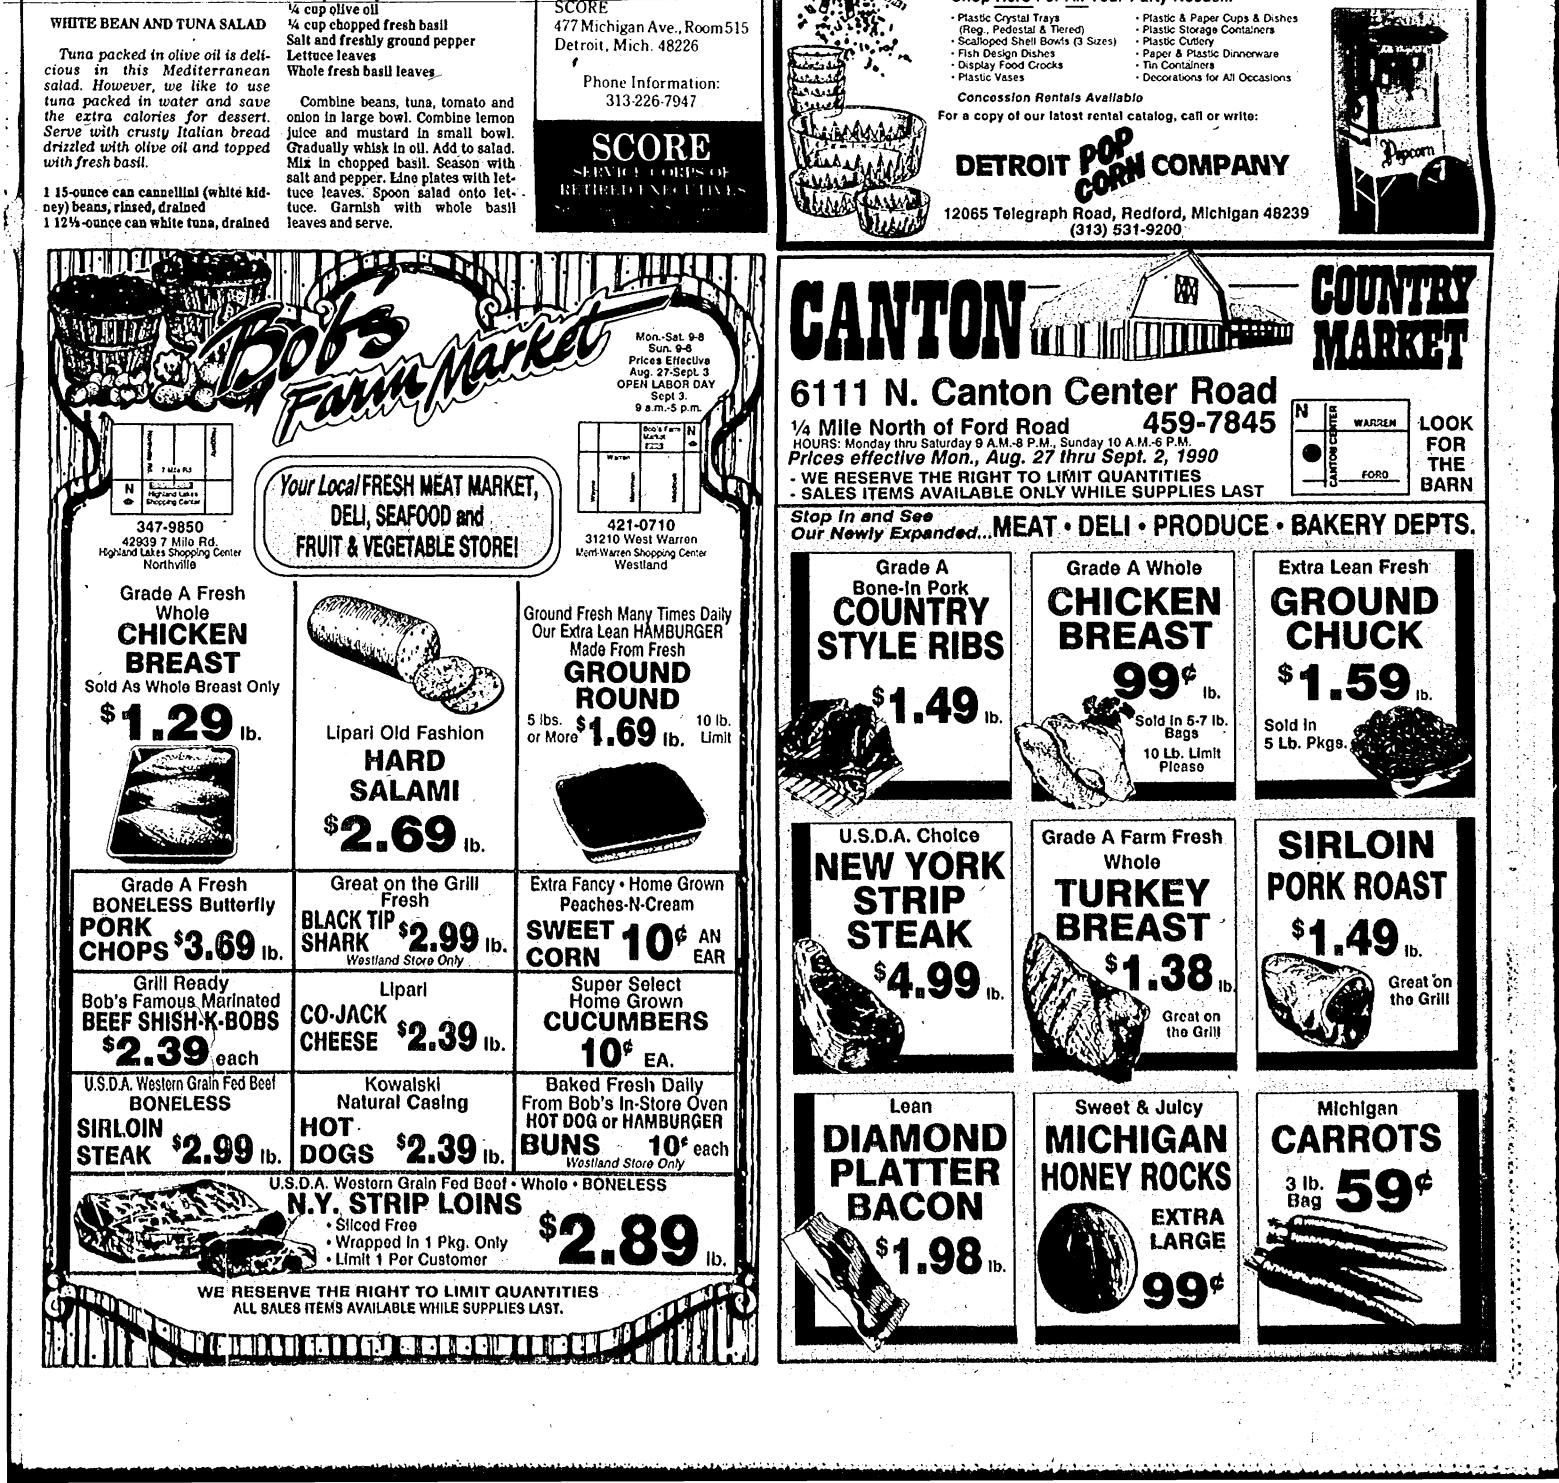

rd wax paper, then add the rest of the water and the remaining ingredients. Bring to a boil, reduce heat to a brisk simmer, and cook 1 hour. Remove scum as it accumulates on the surface of the liquid.

After 1 hour, remove from heat. Use a large, flat Chinese strainer to remove as much of the fish and vegetables as you easily can. Then pour stock through a colander that has been lined with two layers of cheesecloth. Chill.



Betsy Brethen is on vacation. Her Family-Tested Winner Dinner column will resume in September.

## White beans and tuna are combined in salad

Here's one of the recipes featured 1 large tomato, seeded, diced in the article "The Weekday Cook" 4 cup chopped red onion in a recent issue of Bon Appetit mag- 1 tablespoon fresh lemon juice azine.

2 teaspoons Dijon mustard



Leisurely picnics are one of the great joys of summer. Whether you're planning a family picnic at a nearby park or heading out to watch the sunset at the beach with a romantic picnic for two, no summer is complete without at least one memorable outdoor meal.

4B★

Besides taking a break to enjoy the warm summer air, picnicking is a fun way to engage in relaxed conversation and good eating. By filling your picnic basket with healthy, nomemade foods you can save on fat, calories and cost.

A picnic menu featuring refreshing Crabmeat Salad is sure to delight. This delicate blend of crab, celery, onion and dill can be prepared ahead of time and chilled overnight. And why worry about food spoilage?

Serve Vegetable Slaw accented with red bell pepper and broccoli florets in place of classic ma