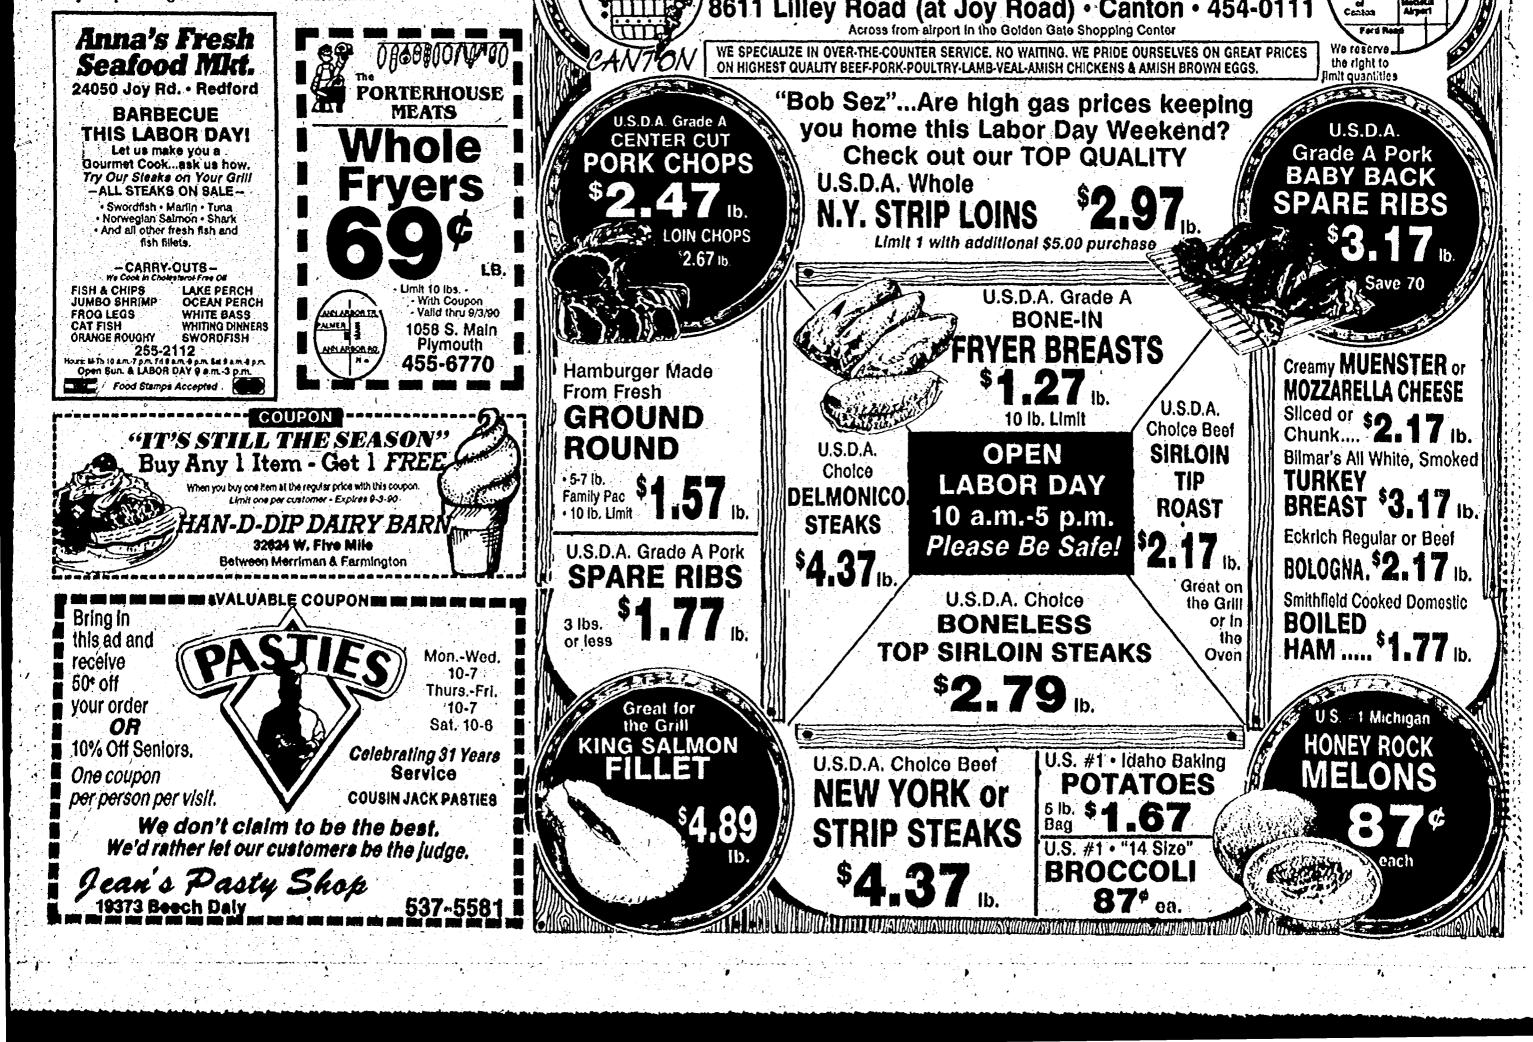

tation and time on the lees. There is complex fruit and creaminess on the palate with pineapple and spice following through into the balanced, lengthy aftertaste. It's drinkable and delicious.

Each of the three Fisher estate vineyards producing the fruit for the 1987 Coach Insignia Cabernet Sau-vignon (\$22.50) is part of a unique marriage of fruit made in the winery. Napa County grapes account for 44 percent of the wine, with the remaining 56 percent origination from Sonoma County vineyards. A blending with 10 percent merlot softens the overall impression of youth and makes the wine enjoyable now.

Evolution of both spicy aromas and flavors in the glass reveals a potential to age through the decade of the '90s. The wine's charm is represented in the complex, rich and extended finish.





Michigan restaurants are among 3 Goest'

LINDA AND FRED GRIFFITH

The Best of the

year touring major Midwestern citles and out-of-the-way towns, where they found outstanding chefs preparing stimulating meals with a rich stock of produce, grain, poultry and meat.

The cornucopia of creativity they unearthed is detailed in "The Best of the Midwest: Recipes from Thirty-Two of América's Finest Restaurants" (Viking Studio Books, 1990, \$24.95). It inspires not only geographic exploration but a sense of culinary adventure as well.

Three Michigan restaurants are included in "The Best of the Midwest." They include Chez Raphael (now the Too Chez) in Novi, Tapawingo in Elisworth and Cousins Heritage in Dexter.

What criteria define "the best"? The Griffiths found their greatest enjoyment in rest