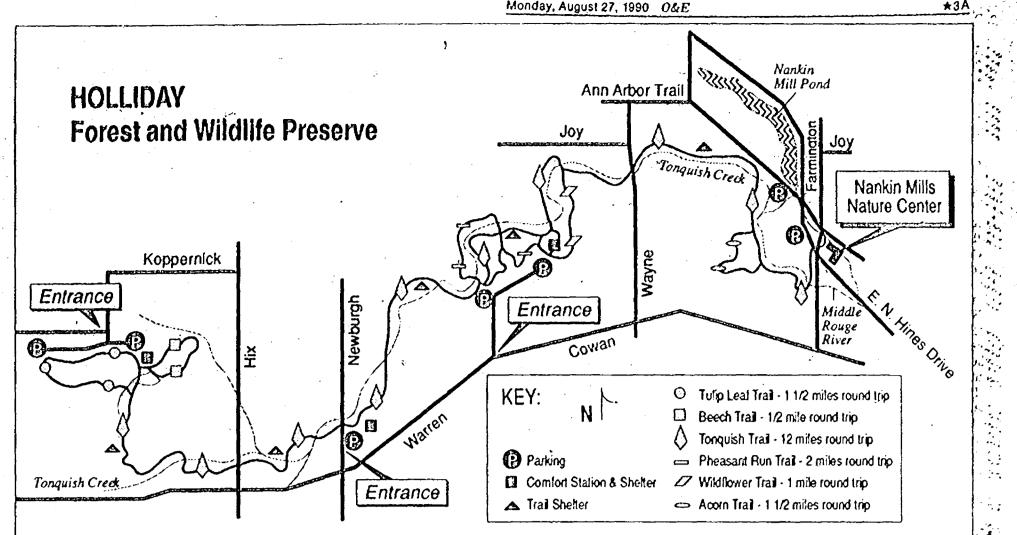

## Nature preserve beckons

Bill Craig of Livonia pauses along Tulip Leaf above. To read more about the 500-acre pre-Trail in the William P. Holliday Forest and serve and look at the natural beauty it has to Wildlife Preserve to listen and watch the Soffer, please turn to Page 3A. buzz of activity in the forest canopy high

## Nature reigns over 500-acre oasis of green

#### By Ralph R. Echtinaw staff writer

Lions and tigers and bears, oh my! Well, maybe more like, owls and deer and mosquitoes, slap.

The William P. Holliday Forest and Wildlife Preserve might be the biggest 500-acre public forest nobody knows about.

Access is free to all nine miles of trails in the Wayne County preserve that lies mostly in Westland withparts in Canton Township and Livonia.

Inside, visitors will find the Tonquish Creek, a tributary of the Rouge River, huge trees the size of aircraft carriers, trillium, white trout-lily, jack-in-the-pulpit and swamp buttercup. (Those are flowers.)

And of course, there are a few quadrupeds and flying animals lurking around as well.

Thanks to the efforts of the Holliday Nature Preserve Association two years ago, the nine miles of trails haven't become the nine holes of golf with a name ending in brook, hollow or wood.

"It just opens some people's eyes," Craig said. "It's an educational opportunity."

THERE ARE three main entrances to Holliday Preserve, although they may not look the part. The main entrance, and the one with the most parking, is on Koppernick in Canton Township.

Another entrance lies on Cowan Road between Wayne and Warren roads. The entrance is blocked off to cars to prevent dumping, but feel free to halt your motor transport and hoof on inside. The third entrance is on Newburgh Road just north of Warren.