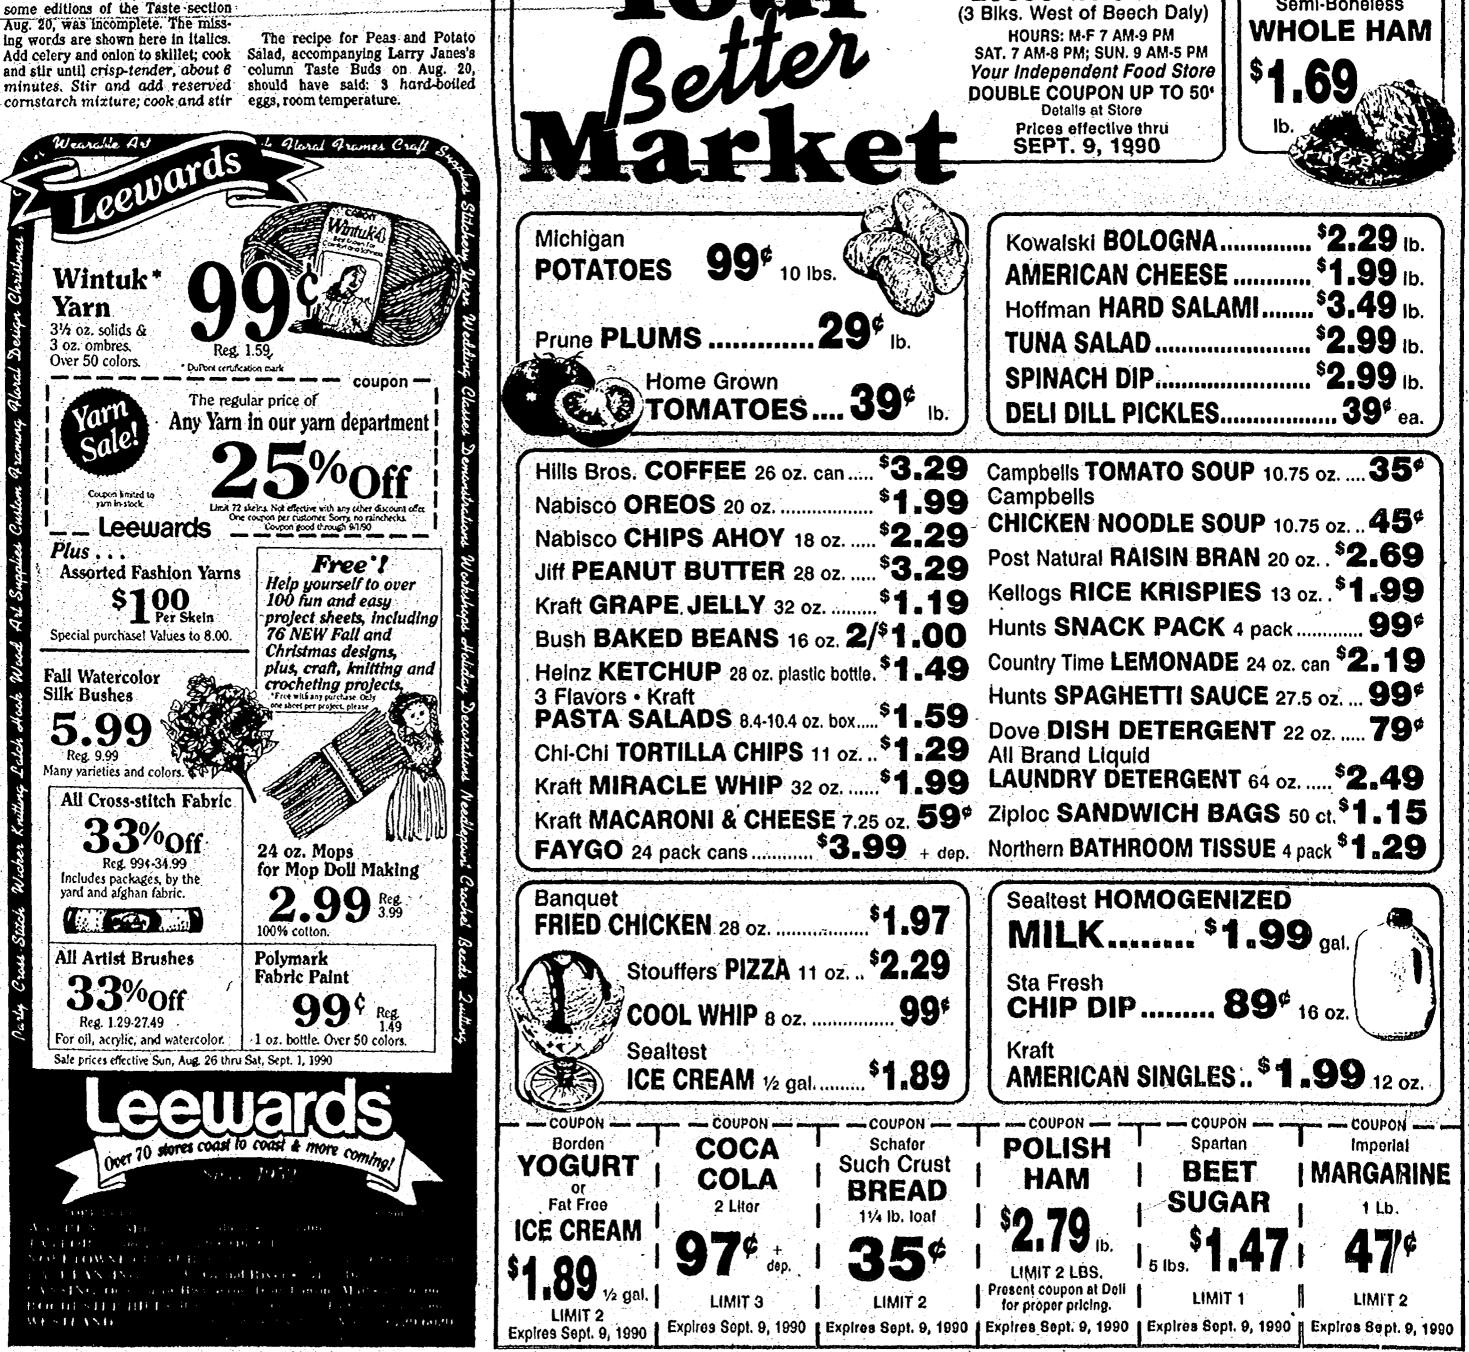

b         | \$1 80 lb.           |                            | \$4.69 th                     |
|                                  | SE 05                | CHICKEN BREAST (with ribs) | <b>\$4,80</b> th              |
| Vhole LUDJIER IAILJ 6-8 lb. avg. |                      | WHOLE FRYERS               | <b>79</b> <sup>9</sup> lb     |
|                                  |                      | PICK-O-CHICK               | <b>\$4 40</b> IL              |
| IAMBUKGEK                        | unun <b>Taly</b> lb. |                            |                               |

peeled 6 ounces cooked, diced sweet potato, peeled 1 cup sliced celery 36 cup sliced green onlons 4 teaspoons olive oil 8 teaspoons dry white wine 2 teaspoons Dilon-style mustard 1 tablespoon tarragon flavored vinegar



(R,W,G-5B)**★7**A

## Dems sigh relief as Blanchard drops Griffiths

### By Tim Richard and Sheila Phillips staff writers

Dutiful Democrats said they understood: Gov. Jim Blanchard "did what had to be done" when he asked 78-year-old Martha Griffiths to step down as lieutenant governor.

There were more sighs of relief than expressions of anger that Grifliths had reached the end of the road.

"Martha Griffiths was a laughingstock with her announcement" early in summer that she was available for a third term, said Joe Benyo, a delegate to the 15th Congessional District convention. "We should bring along young talent. There's a lot of untapped young talent," said Benyo, legislative assistant for the city of Westland.

"I think everybody in the party knew this was coming," said Donald Tucke