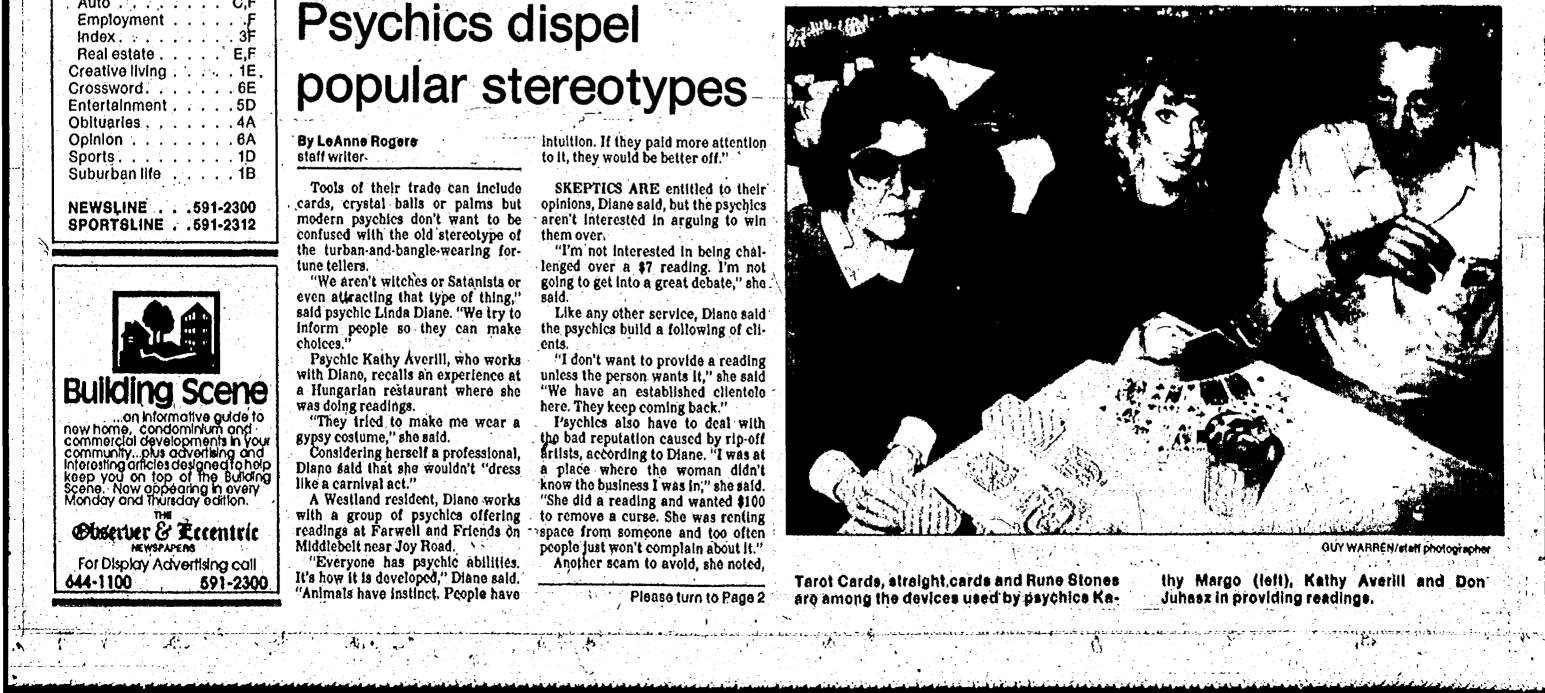

# **Psychics dispel**

Tools of their trade can include

dy and Renaldo have become in-

separable as they've traveled from

school to school to talk to youngsters

program, Cupples was honored re-

cently at a surprise luncheon at Web-

#### Diane does her readings through astrology and numerology. Other psychics might utilize crystal balls, Rune Stones, Tarot Cards, playing cards or a personal item belonging

to the person being read. **'THE PUBLIC** is too concerned about the mechanics. The cards, etc. are tools," she said. "It's like during a reading-I'm not going to discuss-

**PSYCHIC KATHY** Averill, a Westland-resident, uses\_a\_straight\_ deck of playing cards for her readings. "I had dreams and premoni-tions. I began to focus on the cards,".

tween Barton and the two police officers.

Entry forms or more information can be obtained by writing the Garden City Figure Skating Club, regis-'tration chair, P.O. Box 114, Garden-City, 48135 or by calling 427-2790 or 522-5590.

Wyandotte resident Don Juhasz, a psychic who does readings at reading in her psychic work. Farwell and Friends, uses a personal "I have been involved in metaobject for his readings.

had schooling and training that the public probably isn't aware of, according to Diane.

"You can get a master's degree in astrology. The training helps exKathy Margo uses Tarot Cards, Rune Stones, palmistry and flame,