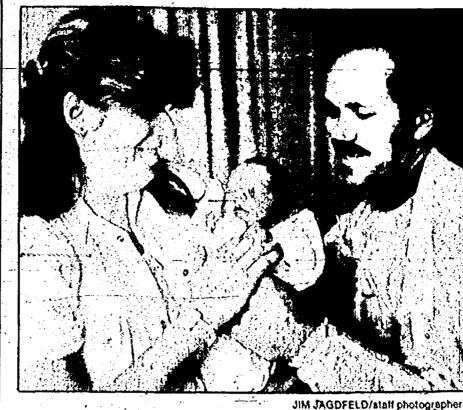

### Timely arrival

Sarah Sturm of Wayne didn't take many chances on being the first baby born in 1990. Sarah, daughter of Mary and Charles Sturm, checked into St. Mary Hospital in Livonia two minutes after midnight on New Year's Day at 8 pounds, 13 ounces, and stretching, to 201/2 inches long. Sarah left the hospital Wednesday to get better acquainted with her parents. The Sturms both work for the Ford **Truck Plant in Wayne.** 