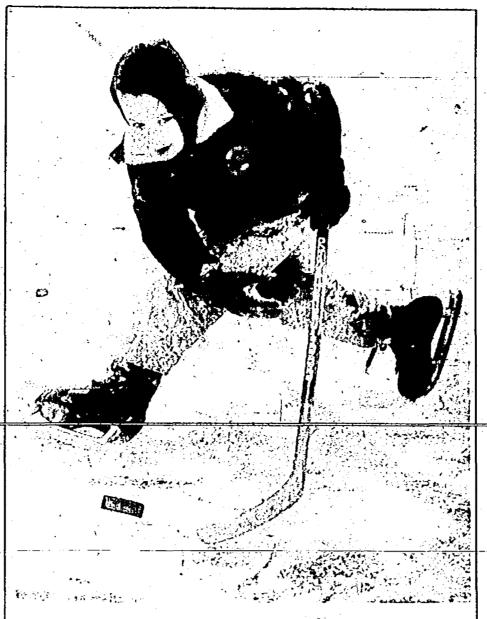

### Eyeing the net

Ryan Kobeski, 8, of Redford Township, fires the puck at a make-shift goal on Newburgh Lake. The cold weather and holiday vacation proved to be a winning combination for this budding hockey star who was out practicing in Hines Park last week.