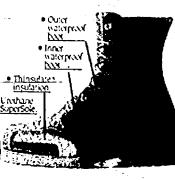

### WATERPROOF DOUBLE BOOT.

it's two waterproof boots in one. Plus. a layer of Thinsulate. Everything you need to keep your feet dry and warm, Why settle for "dry" when you can have "extra dry"? C'mon in and try on a pair now. tou're going to REDWENT . love the fit

RED WING SHOES Garden City 33139 Ford Rd.

522-5950

**PLYMOUTH BOOTERIE** Plymouth 585 So. Main

455-3759

MADEIN USA.~

A Twice a week is better