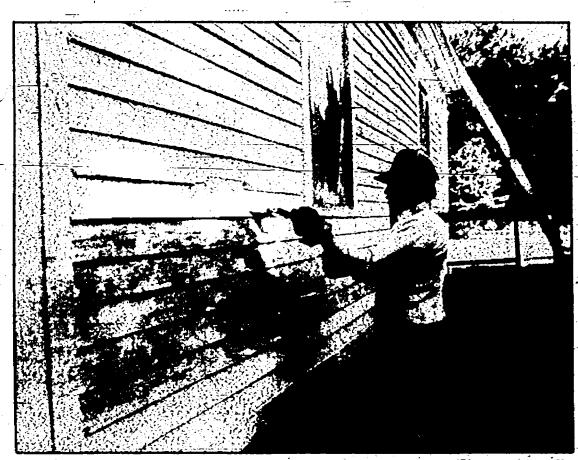

# Old house gets new look

HISTORICAL house in Westland is being spruced up. thanks to help from laidoff UAW workers and two union job bank staffers.

The Westland Historical, Cultural and Community Meeting House' is getting a paint job and other renovations for the planned rededication to be next month.

The building, formerly called the Rowe House, is on Marquette, just east of Newburgh.

Joseph Benyo, Westland historical commission member, said the union help is coming from a UAW job bank, which supplies laid-off workers for community service

At one point, Benyo said, two UAW staffers from the job bank staff helped paint the house, which was built between 1820 and 1850. The house, designed in the Greek revival architectural style, also is undergoing major renovations.

Burt Sloan gets on the roof to paint the building.

Paul Gayer, UAW job bank coordinator, got out of the office and donned painting clothes.

Bruce Haddow of Local 483 paints the window frame at the historical, cultural and meet-