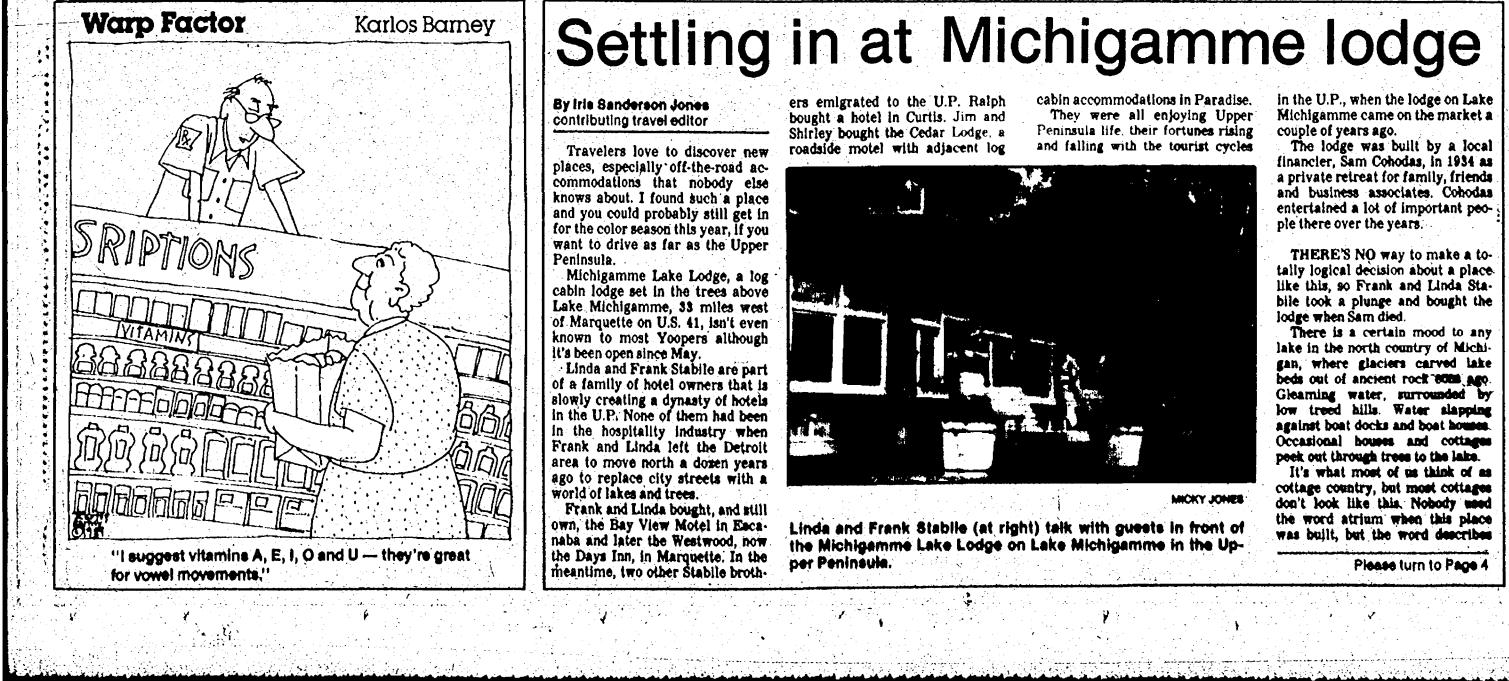

Shining on? Early festival weather, crowds cool

OCAL youngsters who enjoy carnival rides and corn dogs should have been given free umbrellas Thursday night, the opening day of the Garden City Jaycees' annual **Fall Festival.** 

In past years, the festival attracted thousands of teens and youngsters from Garden City and. Westland at the location in City Park, Cherry Hill and Merriman. But only a handful of people were on hand Thursday for the four-day festival. The weather was forecast to be improved, although still a bit wet, for the weekend.

The weather may cut into the Jaycees' profits from the festival, used to finance community service projects held throughout the year.

The festival included a "cute as a button" baby contest for tots 4 and younger, live bands, arts and crafts booths, flea market, food booths and an American Red Cross blood donation tent.

The "cute as a button" contest had contributions donated to the Rosalyn Bryant Foundation for Abused Children.

photos by ART EMANUELE/staff photographer

Diane McDanlel of Mansfield, Ohio, mixes cotton candy at the Fall Festival opening night.