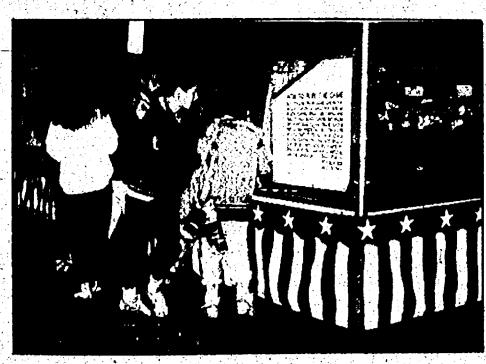

## missing soldiers

Westland veterans and community leaders paid tribute Friday night to a local soldier who served in the Vietnam War and is listed as missing in action.

The third annual ceremony, held at the Westland Vietnam Memorial in the city's Civic Center, focused on Army Sgt. Refugio "Tommy" Teran, a 1968 Wayne Memorial High School graduate whose unit was attacked on May 6, 1970. While 44 comrades were killed in the attack, Teran was listed as missing in action.

The ceremony was also held in memory of the the thousands of other American service men and women who didn't return from past wars.

Teran's parents, who attended the Friday ceremony, said their son was reported missing just two days before his 21st birthday.

"Tommy is a shining light" and a reminder that the Vietnam War hasn't ended for those families who have MIAs or POWs in that country, said Elleen Thompson, Michigan MIA/POW committee chairwoman.

NEAR THE Vietnam Memorial, dedicated two years ago at the Civic Center, is a marker bearing Teran's name and the date he was

The family of Sgt. Refugio "Tommy" Teran, flanked by Vietnam veterans keeping a vigil at a memorial in his honor, appears at a Friday ceremony honoring Teran and other soldiers listed as missing in action. From left

The marker was bought by the Westland Jaycees and installed in Jaycees' Park in the early 1970s and later moved to the Civic Center site.

A committee spokesman said the Michigan. Friday event was designed to 2 In continuing a tradition, local make sure that the community remembers the service men and

first reported missing in action. women listed as missing in action or prisoners of war from all wars. There are 77,000 in that category from World War II, 8,000 from the Korean War and 2,400 from the

Vietnam War, including 74 from veterans' group members main-tained a vigil at the Vietnam Me-

are guard Dave Reeves; Teran's brother Rick; his mother and father, Anna and Refugio; his sister, Monica Marceli; and guard Mike Rowland.

> morial from the end of the ceremony to 9 a.m. Saturday.

Taking part in the ceremony

ART EMANUELE/staff photographer

were Mayor Charles Griffin, who presented a city council resolution to the Teran family, state Rep. Justine Barns, and Leo Lelonde, representing Gov .- James Blanchard.