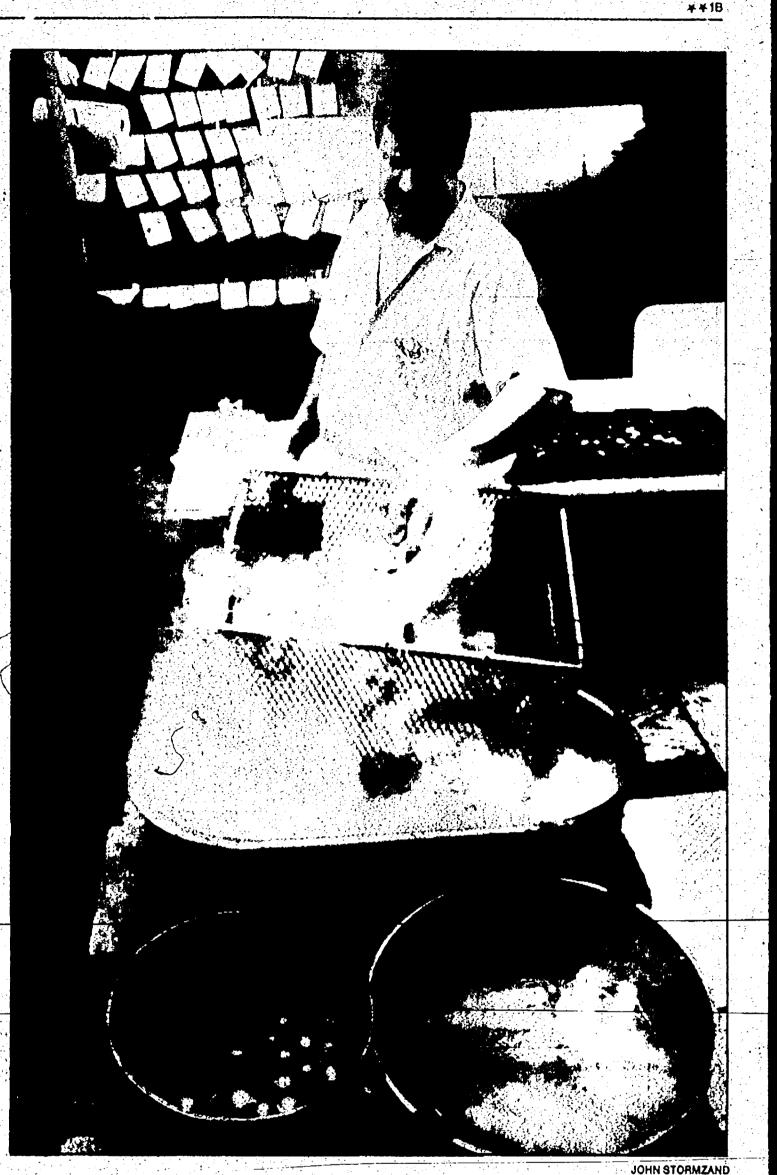

51

. . . . .

JEARY ZOLYNSKY/staff pholographer Brian Freshwater, vice president of restaurant concepts for Little Caesars, tends the pizza oven at America's Pizza Cafe in Southfield.

11 p.m., for the next customers.