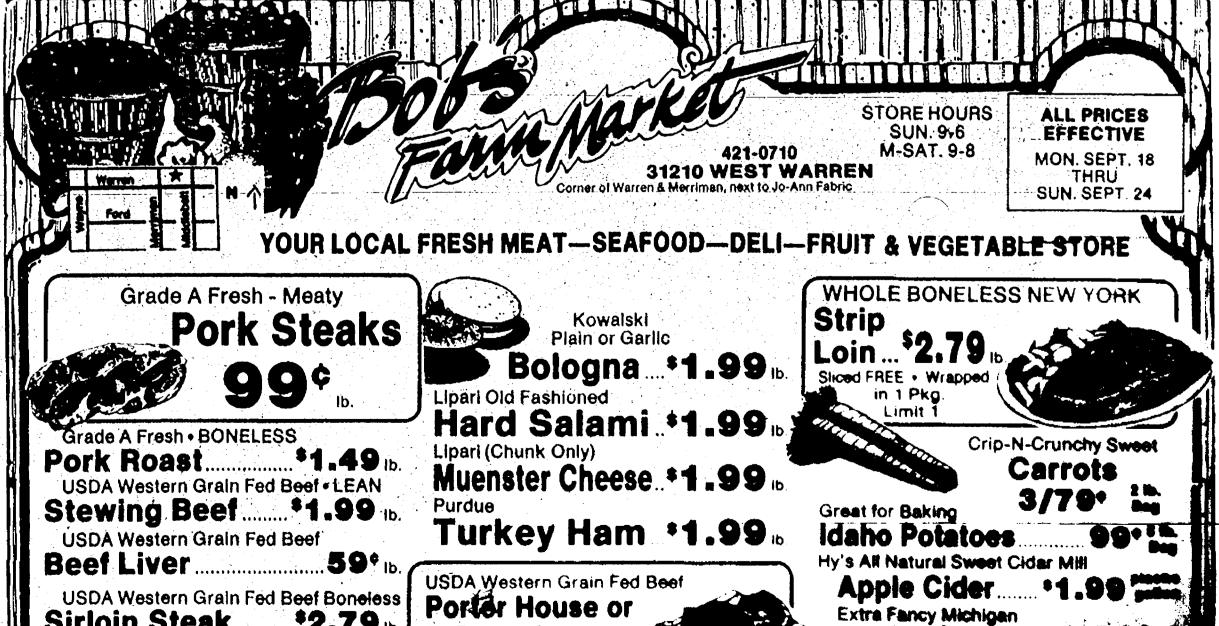

đ

I pound potatoes, peeled and shredd-

2 tablespoons minced parsley 12 cup all-purpose flour

2 large eggs

per

2 teaspoons kosher salt teaspoon freshly ground black pep-

vegetable oil

Put-the-onion,-carrots, succhini, potatoes and parsley in a bowl. Stir in the flour, eggs, salt and pepper.

Heat about 1/2-inch of vegetable oil in a 12-inch skillet until hot but not smoking. Take about 3 tablespoons of the mixture and put it into the skillet. With a spatula, immediately spread the mixture into a 4inch circle. Cook for about 3 minutes; turn and cook for 3 minutes on the other side. You can cook about 3 at a time. Remove the cooked pancakes with a slotted spatula and drain on absorbent paper. Keepwarm. Repeat until all the batter is cooked. Serve warm. Makes about 14-4-inch pancakes.



O&E Monday, September 18, 1989

## Homemade pickles are tasty treats, fun to make

The cucumbers are ripe and plentiful, and it's pickling time.

4B\*

True, it takes a bit of work to. make pickles. But they taste so much better than any you can buy that you won't ever be sorry you did it

I've included some old-fashioned favorites here, as well as some very easy recipes. Even the more complicated ones are well worth the time it takes to prepare them, and I personally think it's rather fun.

The aroma of pickling spices in hot vinegar syrup makes your whole neighborhood smell good. Everyone who passes by will wish they lived at your house,

And those who do live there will be glad they do - especially next winter, when you open a jar of their favorites to accompany a Sunday dinner, or to