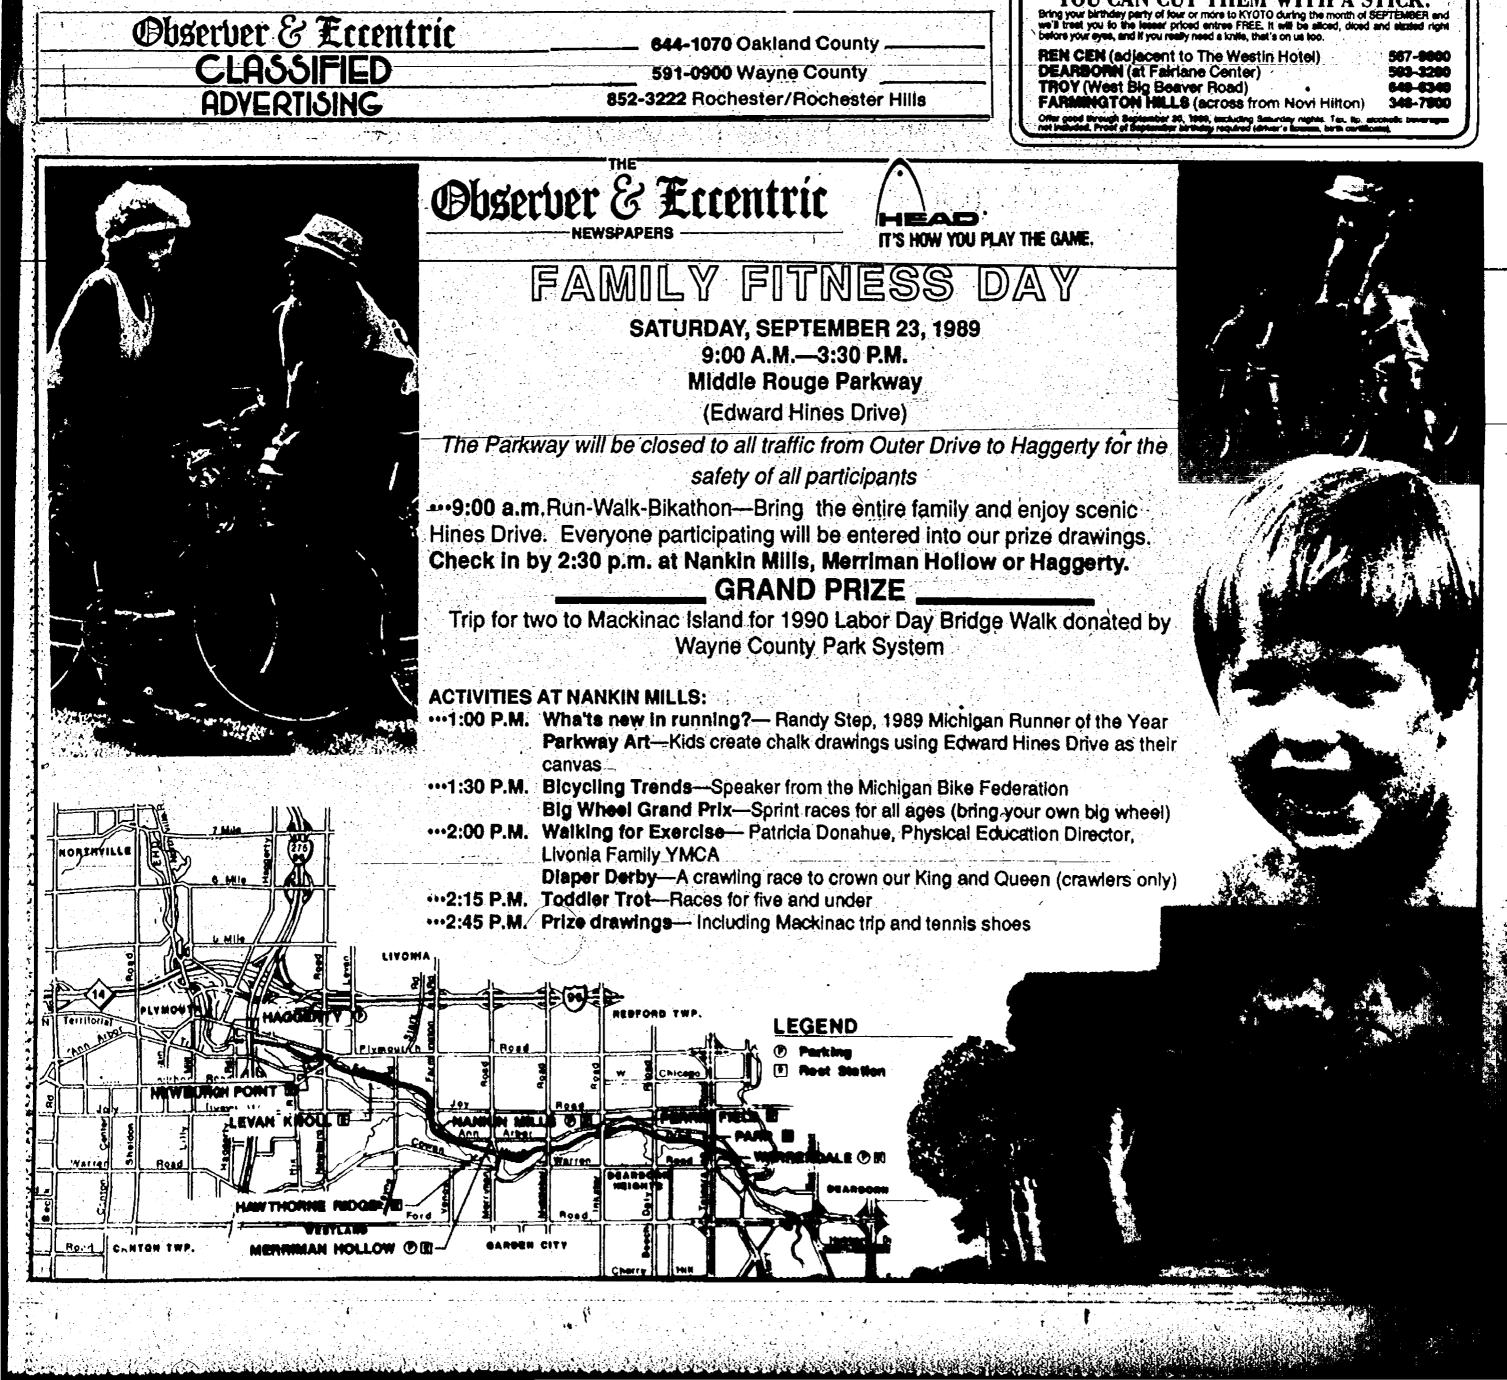

## Lobster bake quite a party, 1B

### THE WAYNE-WESTLAND TO

Development Charter (1998, 1918) hold a workshop of This Film and the Family attracts Thursday of Adams Junior Hig School

The free workshap is open to All school district publishes. It will give pervettioner blans about family apprending the provide them with a distance to meet other Werk parents.

Participants are saled to thing a photograph that demonstrates enjoyable family fitness activities and a pair of comfortable s

A spaghetti dinner will available for \$5 per perse Advance re

ece To register or for th information, call Link J \$95-2110.