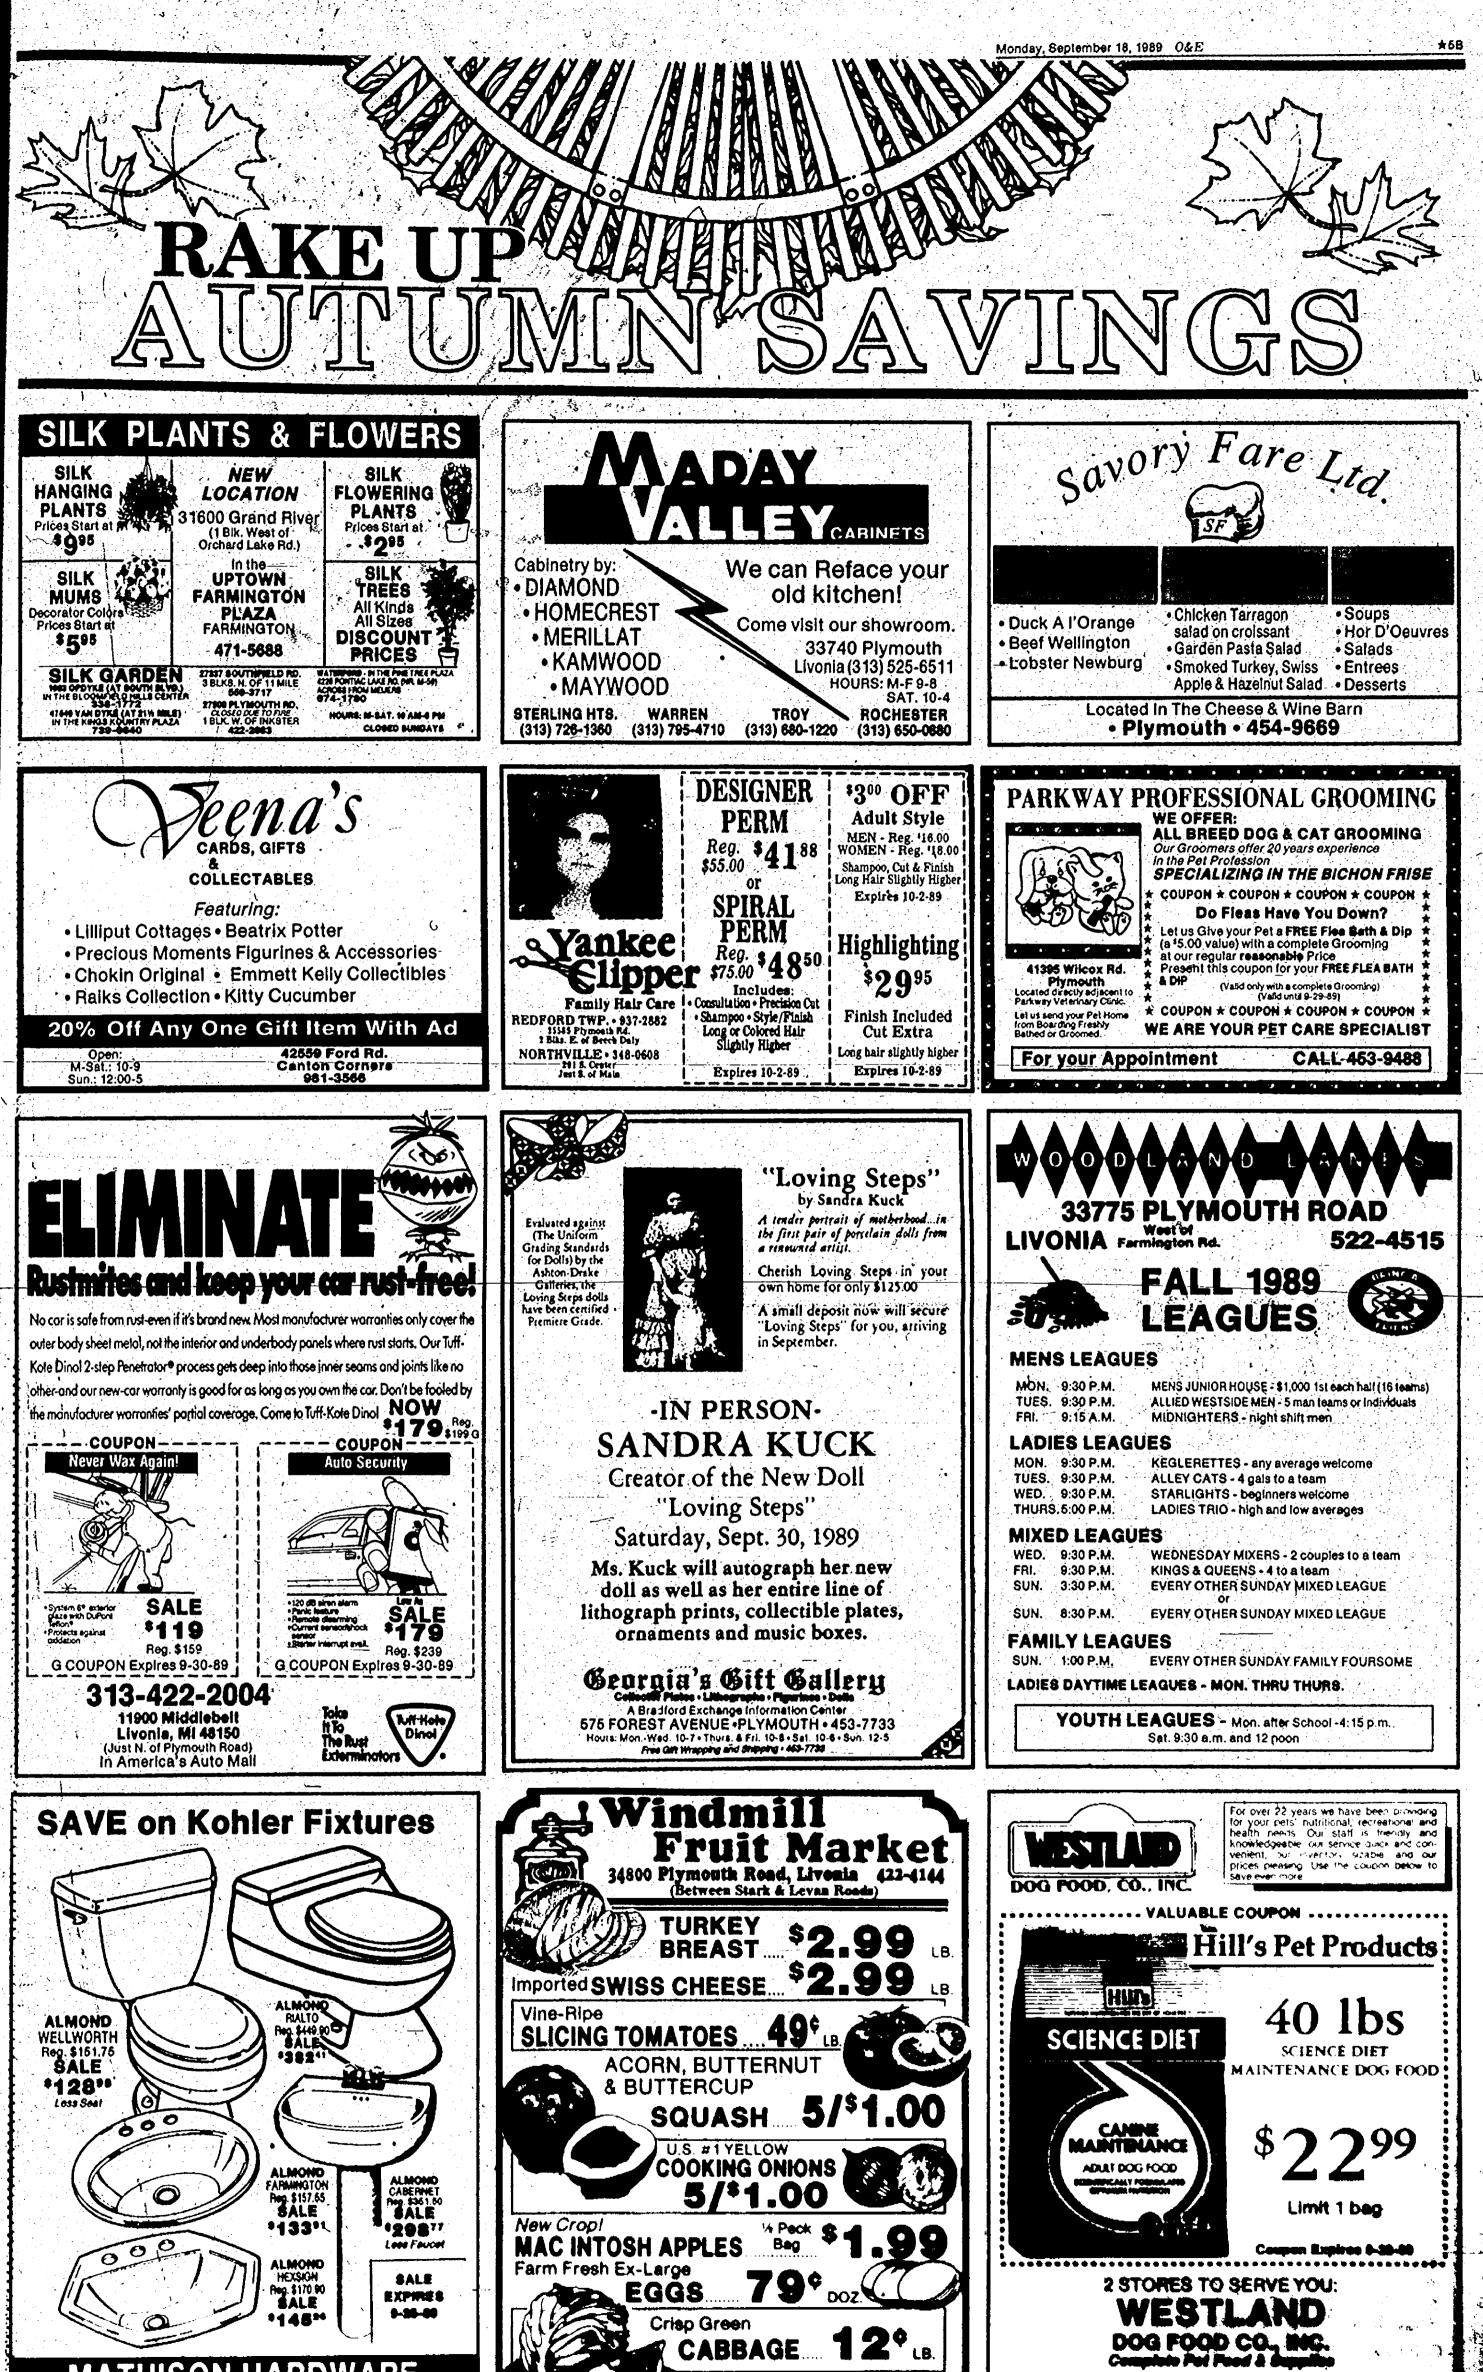

as helped in less than a perfect manner. How can you decide?

Ask yourself the following specific questions: Were you stiff for hours in the morning when you started the medication, and now the stiffness lasts only

minutes? Or, has the duration of stiffness remained unchanged? Did you formerly awaken 3-4 times a night, and now only 1-2 times? Or, are you still repeatedly disturbed from sleep? Finally, how many joints are swollen today as compared with the past and how long do they now stay swollen? Changing medication is fraught with hazards of side effects and unexpected

Interactions. However, reliance on a medicine that isn't helping is foolish. The guidelines described above allow you to decide whether it is appropriate to continue present medications or to consider other choices.











## Exotic vegetables can liven up an ordinary meal

a renewed interest in vegetables. Many grocers are carrying some verý foreign looking vegetables right broccoll.

For variety as well as nutrition and good taste, these vegetables are worth trying. Some of these vegetables may even come with a label that offers tips on handling and cooking. Many can be eaten raw and are easy to cook, low in calories and relatively high in vitamins, minerals and fiber. Perfect for everyone.

Daikon is a white carrot-shaped root known as a Japanese radish. It is crisp and spicy. Serve raw in salads or use for dipping. Add to soups,. stews and stir-fry. A half cup has about 10 calories and has some vitamin C and potassium

Fennel is common in Italian cooking. It has a mild licorice or anise flavor. T