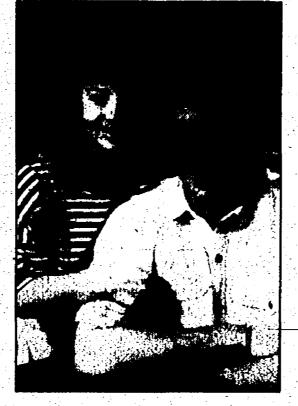

### By Tedd Schneider staff writer

Statements from an interview used by a psychiatrist to determine a Westland murder suspect's state of mind when his former supervisor

Robert Zeilin murder defendant was shot and killed conflict with the man's statements to police, testimony provided by witnesses and other evidence presented to the Recorder's Court jury hearing the case.

Dr. Emanuel Tanay testified Friday that he relied heavily on defendant Robert Michael Zeilin's description of the incident before reaching his conclusion that Zeilin was legally insane at the time of the April 22. shooting outside the Ziebart rustproofing business at Ford and Venoy. Zeilin, 45, is charged with the first-degree murder in the slaying of Michael LaDuc, 40, of Harrison Township. He is also charged with possession of a firearm during the commission of a felony.

"It was an impulsive act, born out\_\_\_\_ of a stressful situation, that was out

staff photos by ART EMANUELE

Detective Sgt. Robert Barthold (left) talks to assistant prosecuting attorney Michael Reynolds during the murder trial of Robert Zeilin.