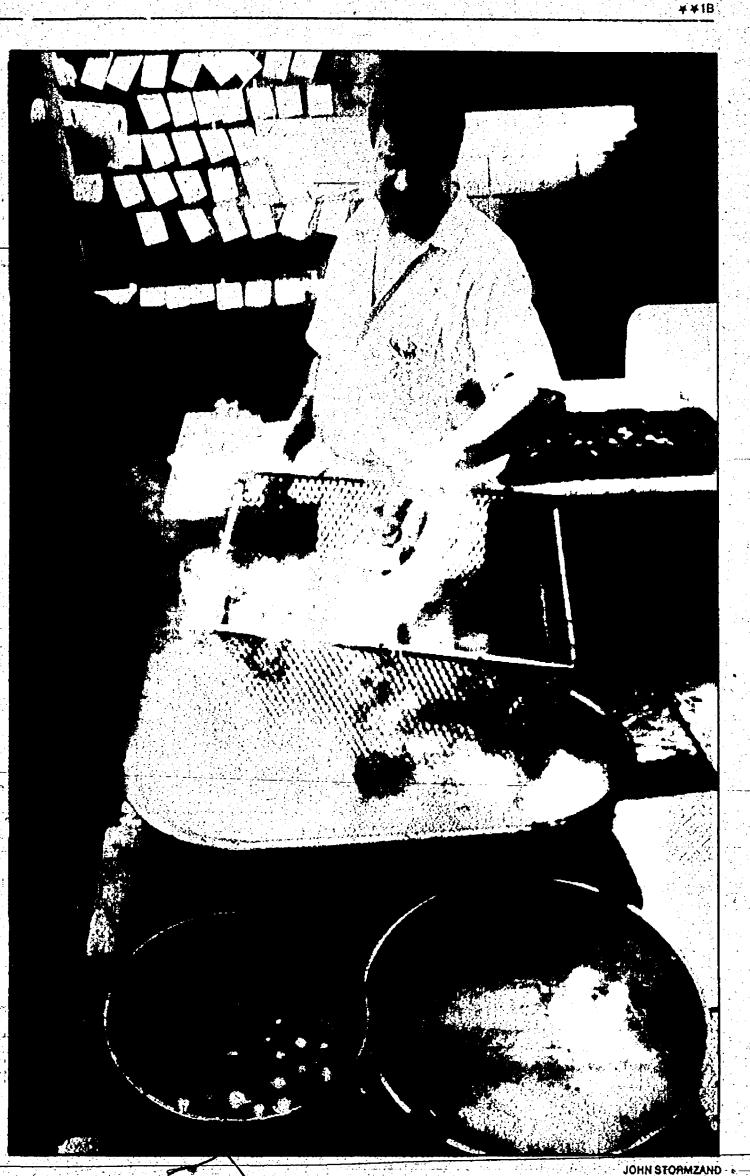

51

. . . . .

JEARY ZOLYNSKY/staff pholographer Brian Freshwater, vice president of restaurant concepts for Little Caesars, tends the pizza oven at America's Pizza Cafe in Southfield.

11 p.m., for the next customers.