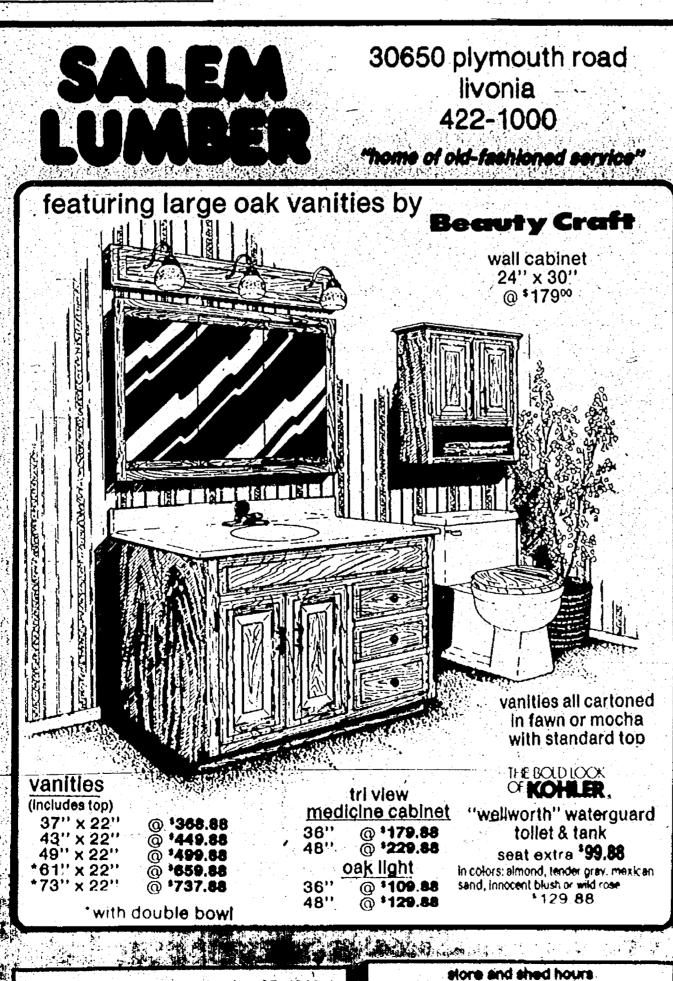

sisted.

Forward Earl Parris made it 2-0 at the 18:21 mark, converting a pass from Enyedy, but Lock Haven struck back with a goal by Lance DiFabio at 21:02. The Pioneers regained their two-goal advantage at 35:09, John Brennan punching the ball into the net after a scramble in front. Stewart and Derek Williford (Livonia Stevenson) earned assists.

Mayo capped the scoring with a goal at 41:12; Dan Weinerth (Rochester Adams) and Enyedy assisted. It was Enyedy's third assist of the match, and fourth of the weekend.

In the shutout against Keene State, Phillips and Stewart each had firsthalf goals, Stewart and Enyedy assisted on Phillips' goal, while Mayo got the assist on Stewart's. Stewart converted a pass from Parris in the second half to make it 3-0, and Parris finished the scoring, with





# Shamrocks best at WB invite

Mike Sheridan finished first overall Saturday to pace Redford Catholic Central to the West Bloomfield Invitational cross country crown.

The Shamrocks captured their division, topping 19 other schools with an even 100. Monroe took second with 118 followed by Traverse City (139), Warren DeLaSalle (147), Troy (156) and Brighton (162),

Sheridan, an All-Area pick a year ago, covered the 5.000-meter course in 16:48. Teammates Chris Antczak and Jay Schemanske gained seventh and ninth overall, recording times of 17:29 and 17:31, respectively.

CC's Dave McDonagh and Mike Krasko took 40th and 43rd, respectively, with times of 18:31 and 18:36.

In Monday's 15-50 Catholic League Central Division win over Redford Bishop Borgess, the Shamrocks garnered the first nin