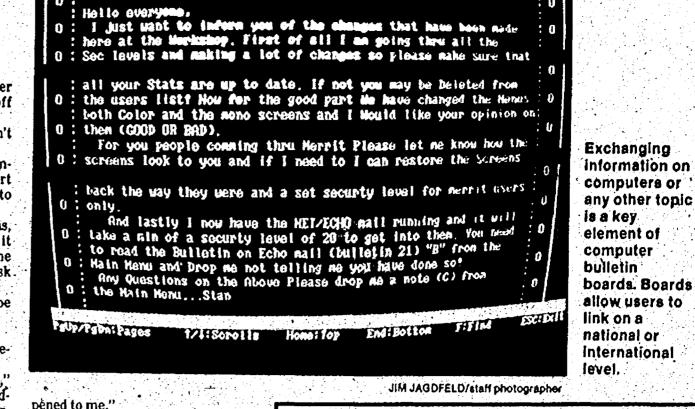

## 

JIM JAGDFELD/staff photographer

Geoff Gladden, 16, of Canton likes the computer games he can call up through computer bulletin boards. Other users conduct business

electronic breeze.

functions, solve problems or just shoot the

mostly interested in the computer games," said 16-year-old Geoff Gladden of Canton.

Creating a bulletin board isn't complex, according to Delaney.

"Once you have a personal computer, it isn't too expensive to start one," he said. "Though you have to , add another telephone line,"