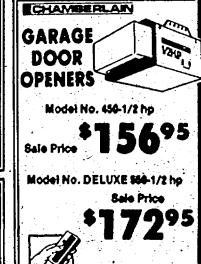

and nights of equal duration again in spring.

This seasonal change, coupled with the daily alternation of day and night resulting from the Earth rotating on its axis, has been occurring for eons. Because these phenomenaare so dependable, many animals have come to rely on them to serve as clues for what is most likely to happen next.



You can visit Homearama "FREE Visit Homearama at the Hills of Oakland in September & with your 53.00 admission tickst you'll receive a "Wooden Fiver" good for 53.00 OFF your next purchase of \$25.00 or more at any Church's Lumber Yard.





Sale Price



Sale Prices Good Thru Sept. 20, 1989

· Truguard

**Roof**-kote

**Crack Sealant** 

heres to inside

wells of driveway cracks, proven strong enough for commercial

Sale Price

Reg. Price \$17.90

399 Gat



EXTRA MOTE CONTROL TRANSMITTER

ing in preparation for their migration south for the winter months. Large groups of starlings, blackbirds, and robins can be seen flying around neighborhoods. What makes them form flocks now and not form flocks several weeks ago?

One factor very influential in stimulating this change of behavior is the length of daylight or photoperiod. When the photoperiod begins to change during the summer months, it serves as a stimulus for animals like woodchucks to begin eating voraciously in order to put on enough fat to sustain them through winter.

Flying squirrels normally collect hickory nuts when they can at the rate of about 20 per night during the summer. When the photoperiod stimulates food storing behavior, flying squirrels can collect as many as 300 nuts p