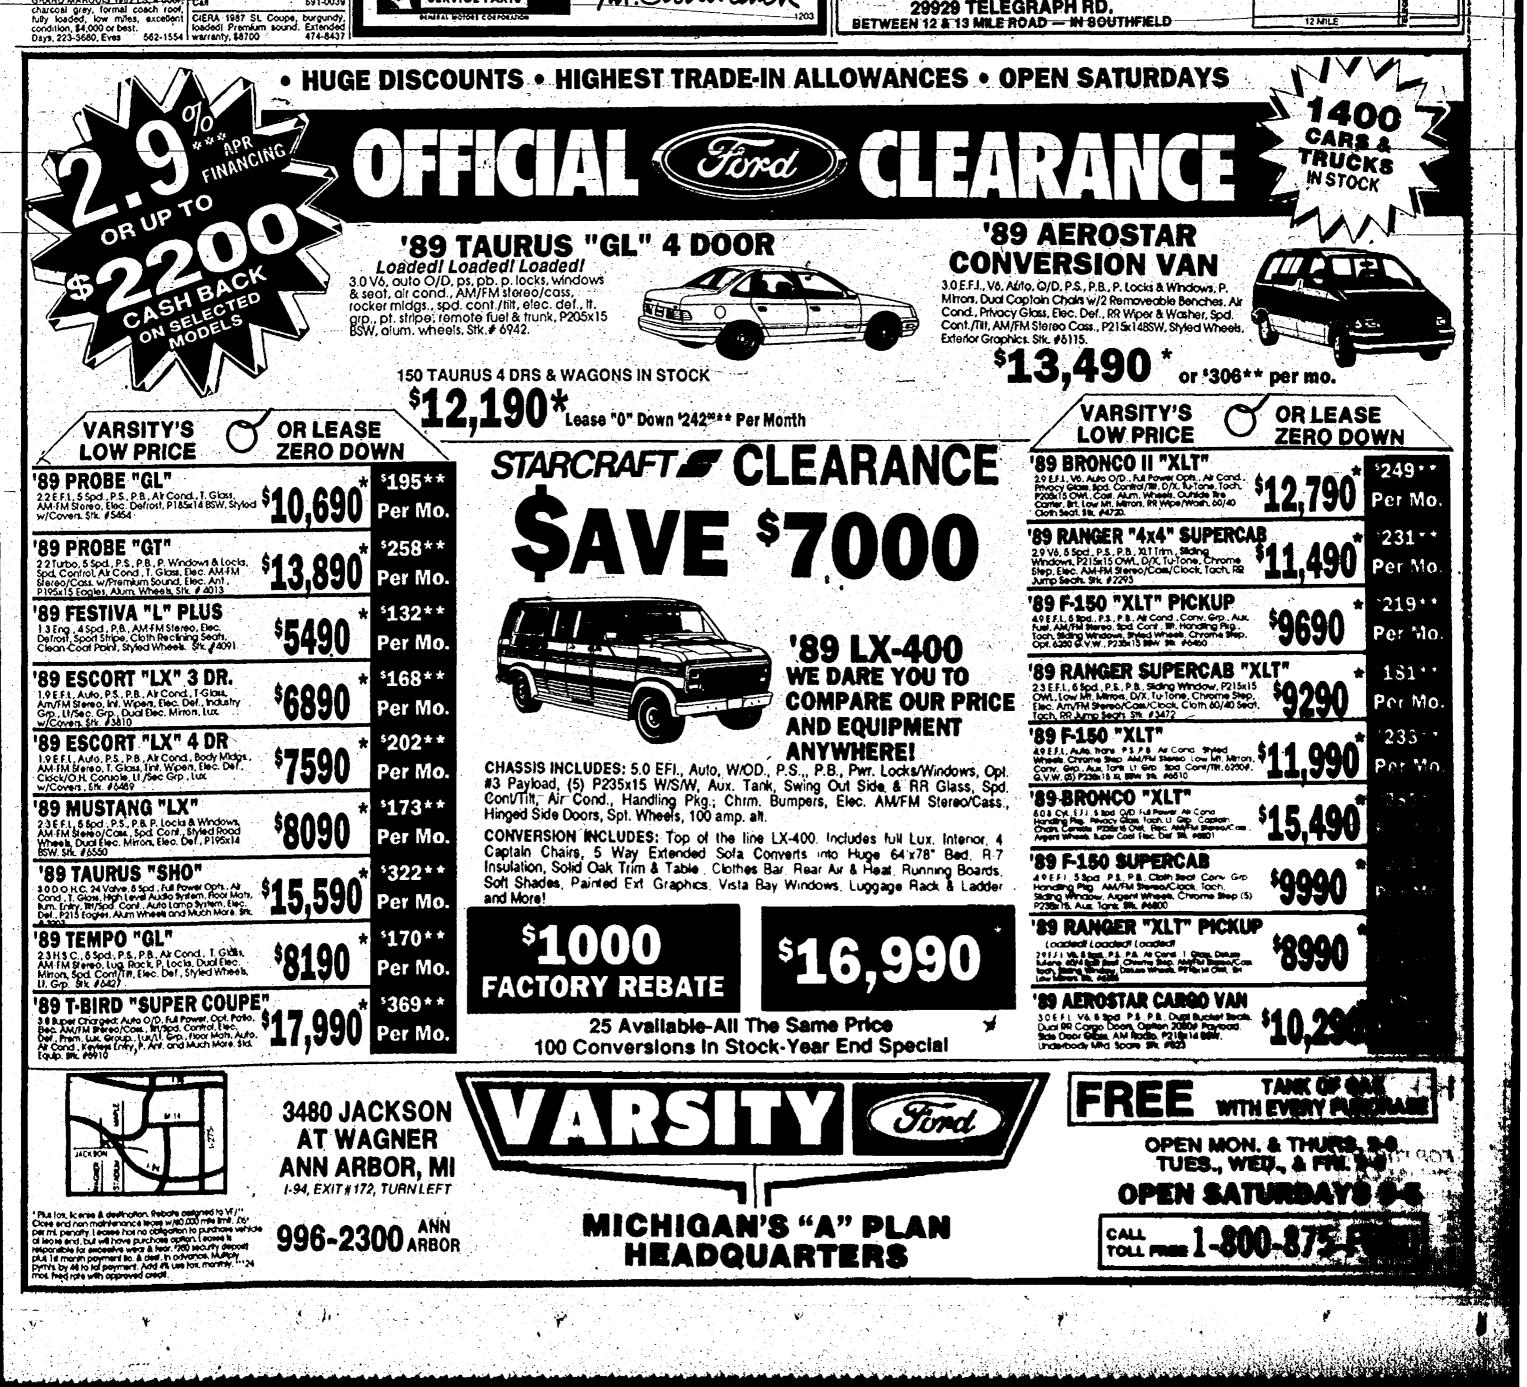

RQUIS LS 1983, loaded, Over 6000 Genuine GM Quality Parts in Stock Florida miles, runs/looks great, \$2000 or best. 453-2397 Hills 24-Hour or Less Delivery Time STANZA, 1982, clean, automatic Eagle GRAND MARQUIS 1979, good con-diton, \$950. cruise, tilt, hatchback, very reliable, \$1300. After 6pm, 451-0142 Competitive Prices • Wholesale Discounts 478-0213 GRAND MARQUIS: 1977, Good 876 Oldsmobile Don Massey Cadillac 40475 Ann Arbor Rd. Plymouth + 453-7500 Condition, Asking \$700. Call 455-3505 or 427-3157 Ś CALAIS SUPREME 1988 - automat-ic, am/tm storeo, alr. 47,000 miles. \$6000. Call 531-3131 MASTER GRAND MARQUIS, 1989, 6600 root, \$16,500. 471-0496 CIERA - 1988 Brougham. 36,000 miles, mint condition, \$6400. 354-2950 13 MILE GM QUALITY No ( sonousreuch GМ AKLAND HELLS Cu SEKAICE MAKIS





 $\mathcal{L}^{c}$ 

## The Observer Newspapers



Thursday, September 14, 1989 O&E



**ART EMANUELE/staff photographer** 



# Beaune's back, but result same

HE LOOK SAID all that need be said. But the question was asked anyway, needlessly; how did Tony Beaune feel after his first football game in nearly two years? The huge (6-foot-4, 270 pounds) defensive lineman from Livonia Stevenson slumped against the wall with a sigh of exhaustion. "Kind of tired," he answered.

Beaune's reply was only partial-ly in reference to his physical condition. Yes, he was tired, "I'm not used to going 70 plays," he explained. "Even in practice, weonly go about 30 or 35. So it's something I have to get adjusted to."

Beaune is heavier than he was two years ago, too, and carrying the extra weight throug