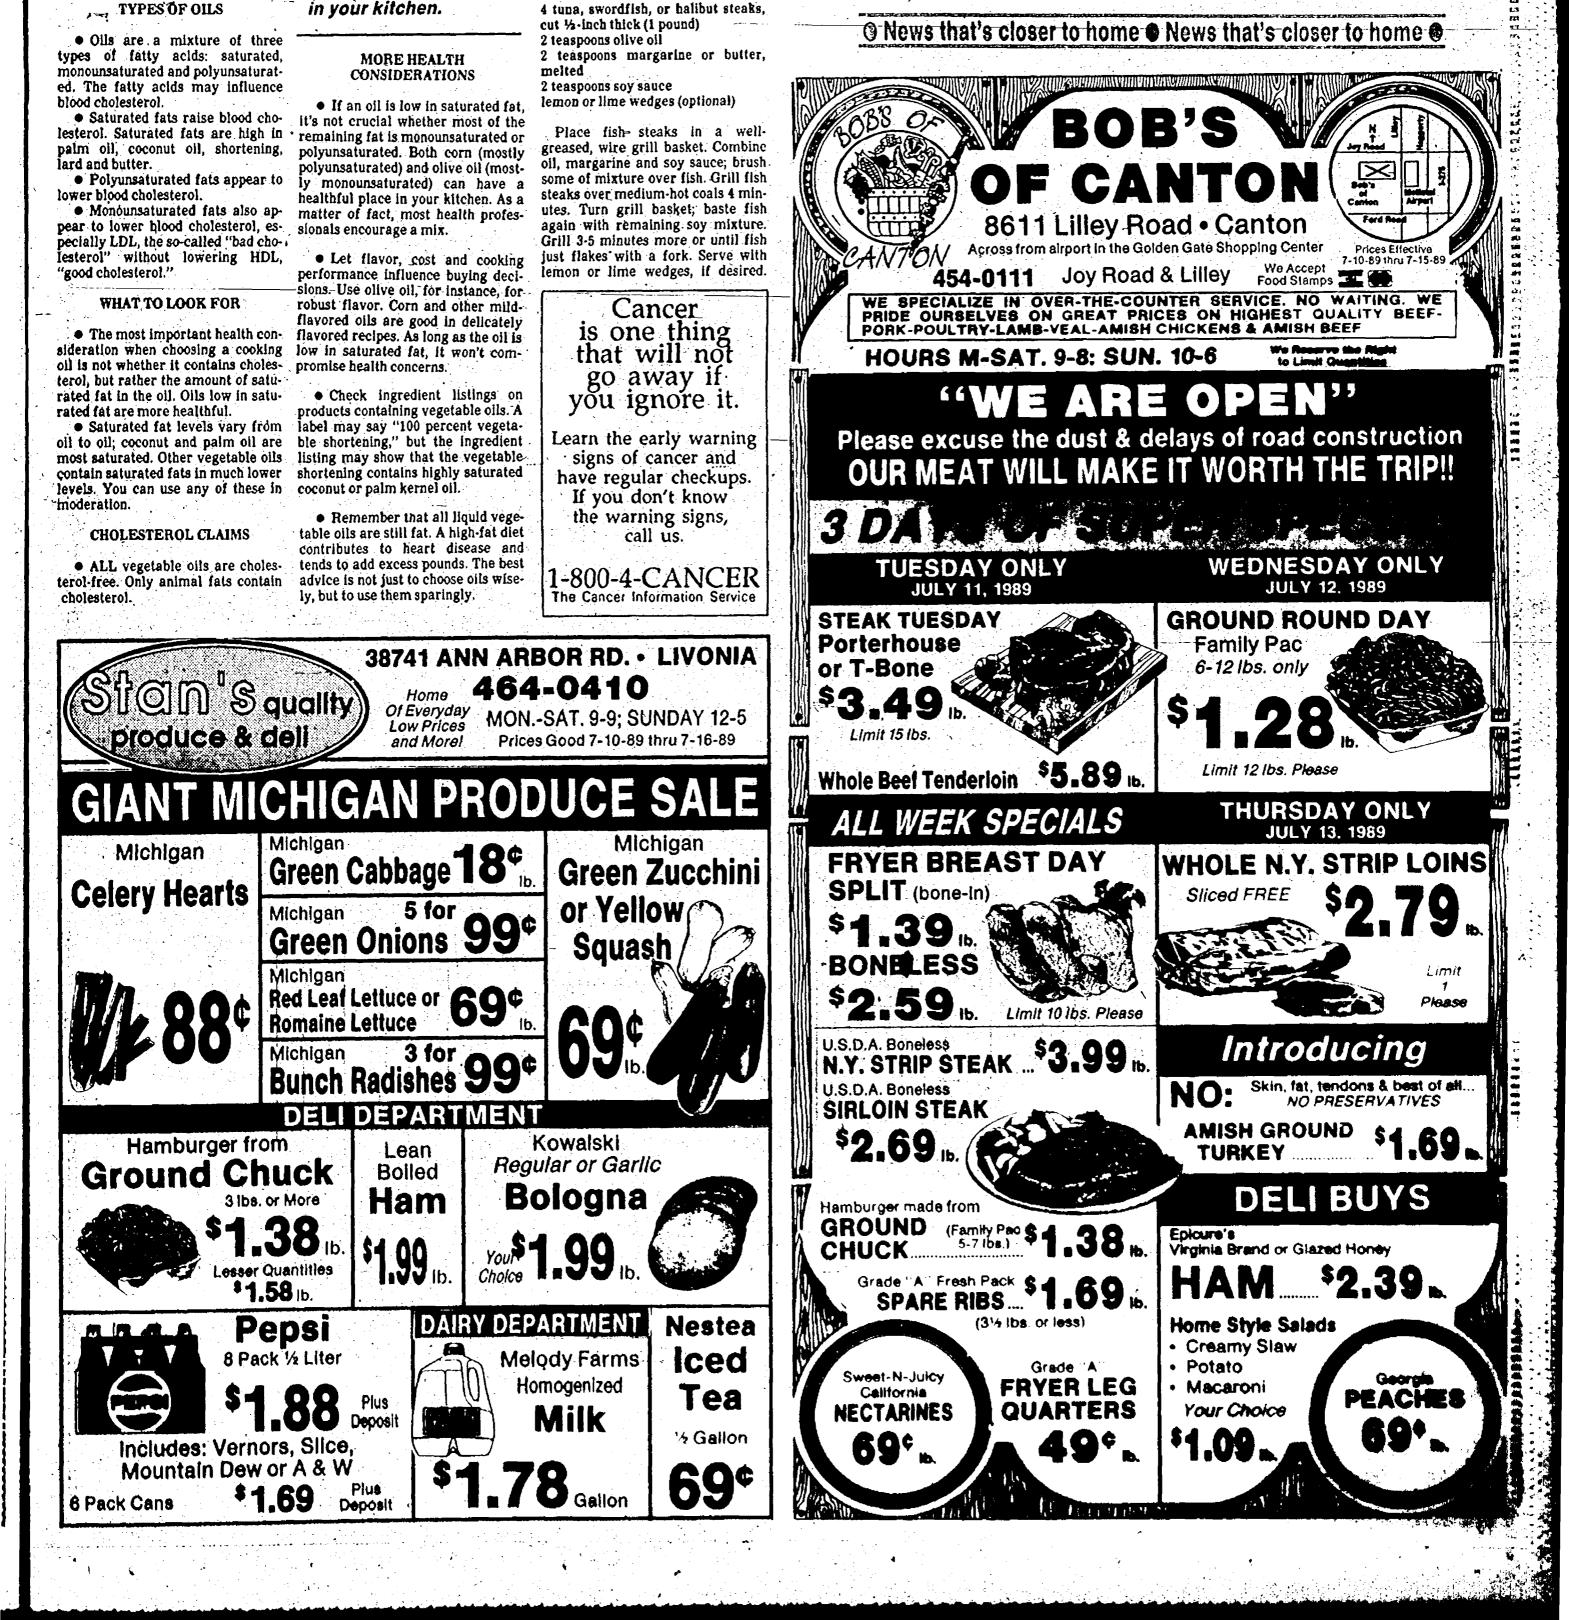

h, tuna steaks are perfect for grilling. If you can't find tuna, substitute swordfish or halibut steaks.

GRILLED TUNA STEAKS — 4 tuna, swordfish, or halibut steaks, cut 1/2 · inch thick (1 pound) 2 teaspoons olive oil melted 2 teaspoons soy sauce lemon or lime wedges (optional)

Makes 4 servings.

plate to serve.

**BROILING INSTRUCTIONS:** Preheat broiler. Place steaks on greased, unheated rack of broiler

pan. Combine oil, margarine and soy casionally with remaining mixture. sauce; brush some of mixture over fish. Broil 4 inches from heat for 4-6 190 cal., 28 g pro., 0 g carb., 8 g fat, minutes (no need to turn) until fish 64 mg chol., 236 mg sodium. U.S. just flakes with a lork, brushing oc- RDA: 76 percent niacin.

Chop onion, set aside in a bowl.

Nutrition information per serving:



Monday, July 10, 1989 O&E

O&E Monday, July 10, 1989

Berry-picking season means summer fun

Berries, berries abound! Mmmm. It's heavenly biting into freshly picked Michigan berries at this time of year:

**4**B★

I'm sure you've noticed the produce department at your local supermarkel: Strawberries, raspberries, blueberries and cherries are dis-

played and kept in constant supply. Berries are the best. They're healthy - rich in vitamin C, potassium and fiber. Summertime dieters will love the fact that berries are also low in calories - less than 100 calories per one-cup serving.

Yet, you don't have to rely on the supermarket to provide a variety of berries. You can grow your own, shop at a farmer's market or visit a pick-your-own farm. You'll know that you're getting fresh produce thi