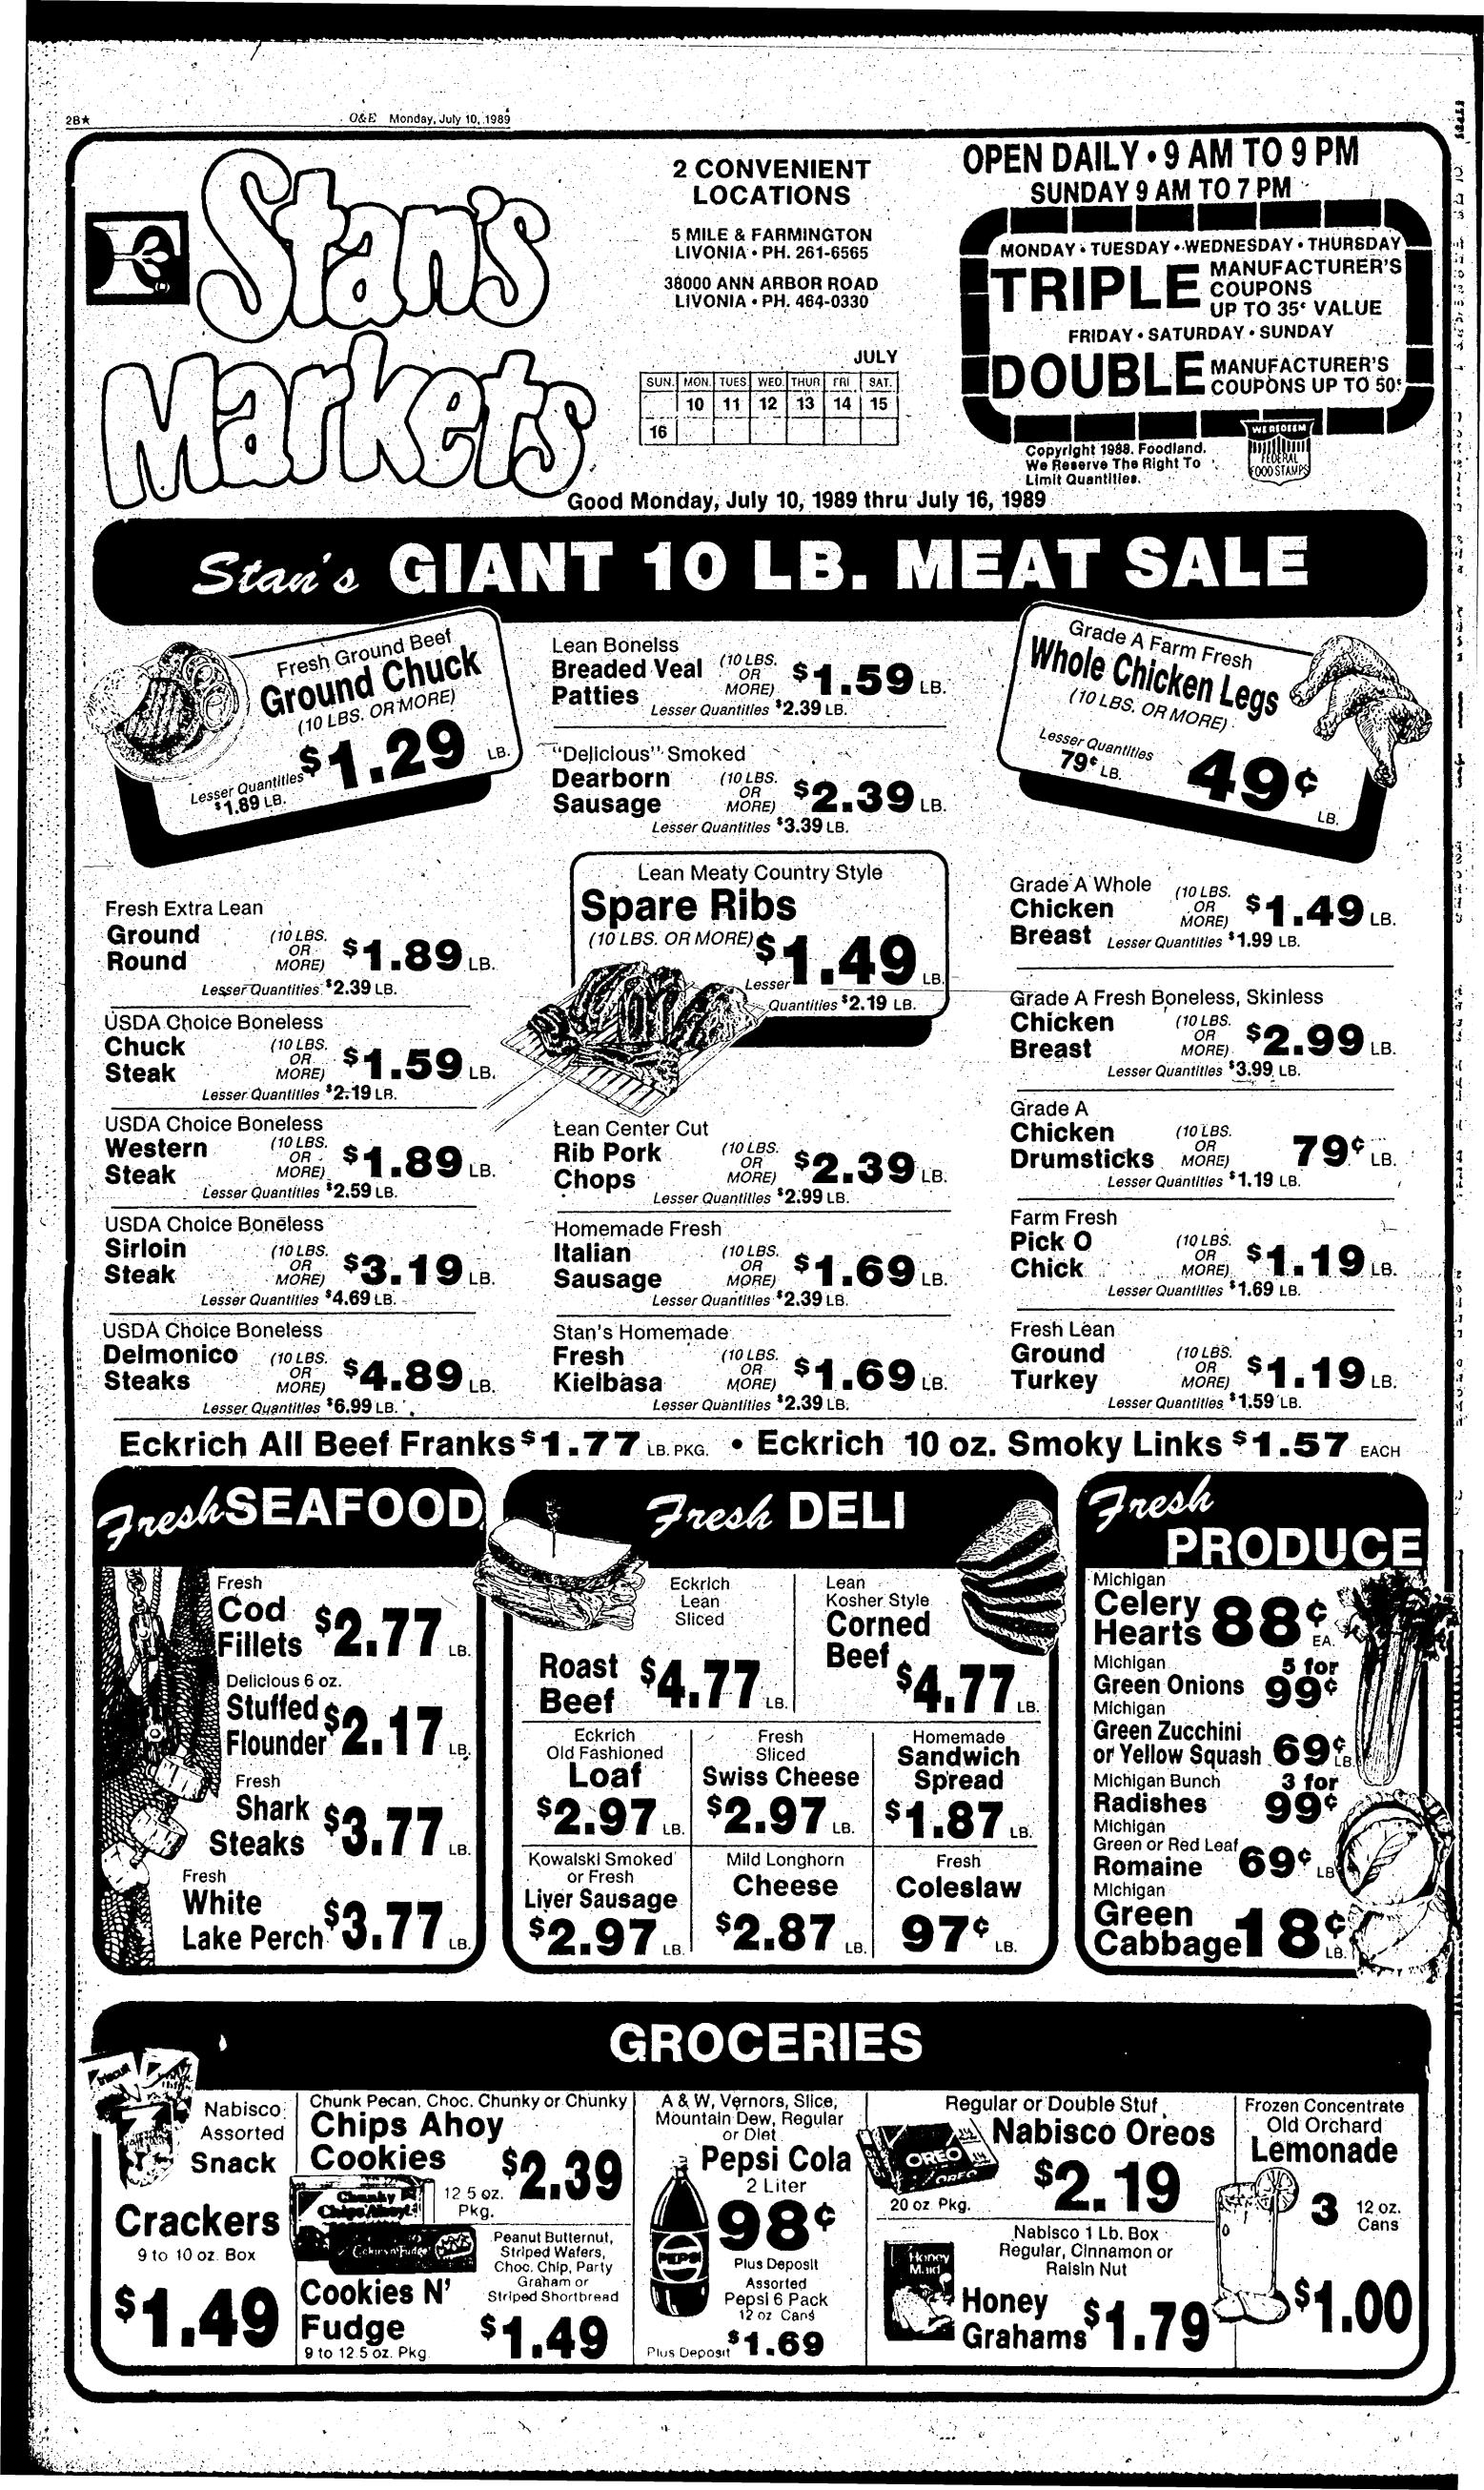

the fourth largest one in the state) detracts from the hotel's ef-



taurant. We had the distinct feeling our courses were interspersed between meals being served at the high school promnext door.

The restaurant relies heavily upon hotel guests for its clientele. But it draws also from the western suburbs - those people who know how to find the hotel despite the fact that the M-14 freeway passed it by with: out an exit.

Those who do find it enjoy the

dercooked nor overdone, and was served with an interesting pepper sauce. Ditto for the salmon. The New England clam chowder in . We finished up with an excellent particular was nicely flavored. It cup of coffee, skipping the lineup of desserts because of the lateness of the hour. The restaurant features a dessert tray with flans. tortes,



## Hot to try chilies

#### Continued from Page 1

Both will bring immediate sweat to any brow.

If you happen to be in the market for neat "string chilies" (also called ristras), here's a partial list of mailorder companies that specialize in all forms, types and flavors: Frieda of California, 732 Market Court, Los Angeles, Callf. 90021; Valley Distributing, 2819 Second St. N.W., Albuquerque, N.M. 87107.

#### NEW MEXICAN

**GREEN CHILE CONDIMENT** Use as sauce and blend into omelettes, casseroles and stews. 12 hot green chiles, roasted, peeled, seeded and develned 1 small clove garlic, chopped 1 teaspoon minced onion 'ilde'

Chop chiles. Combine with garlic and onlon and place in a jar with a tight-fitting lid. Add salt to taste and shake well.

**ADOVADA LA TERTULIA** Traditional New