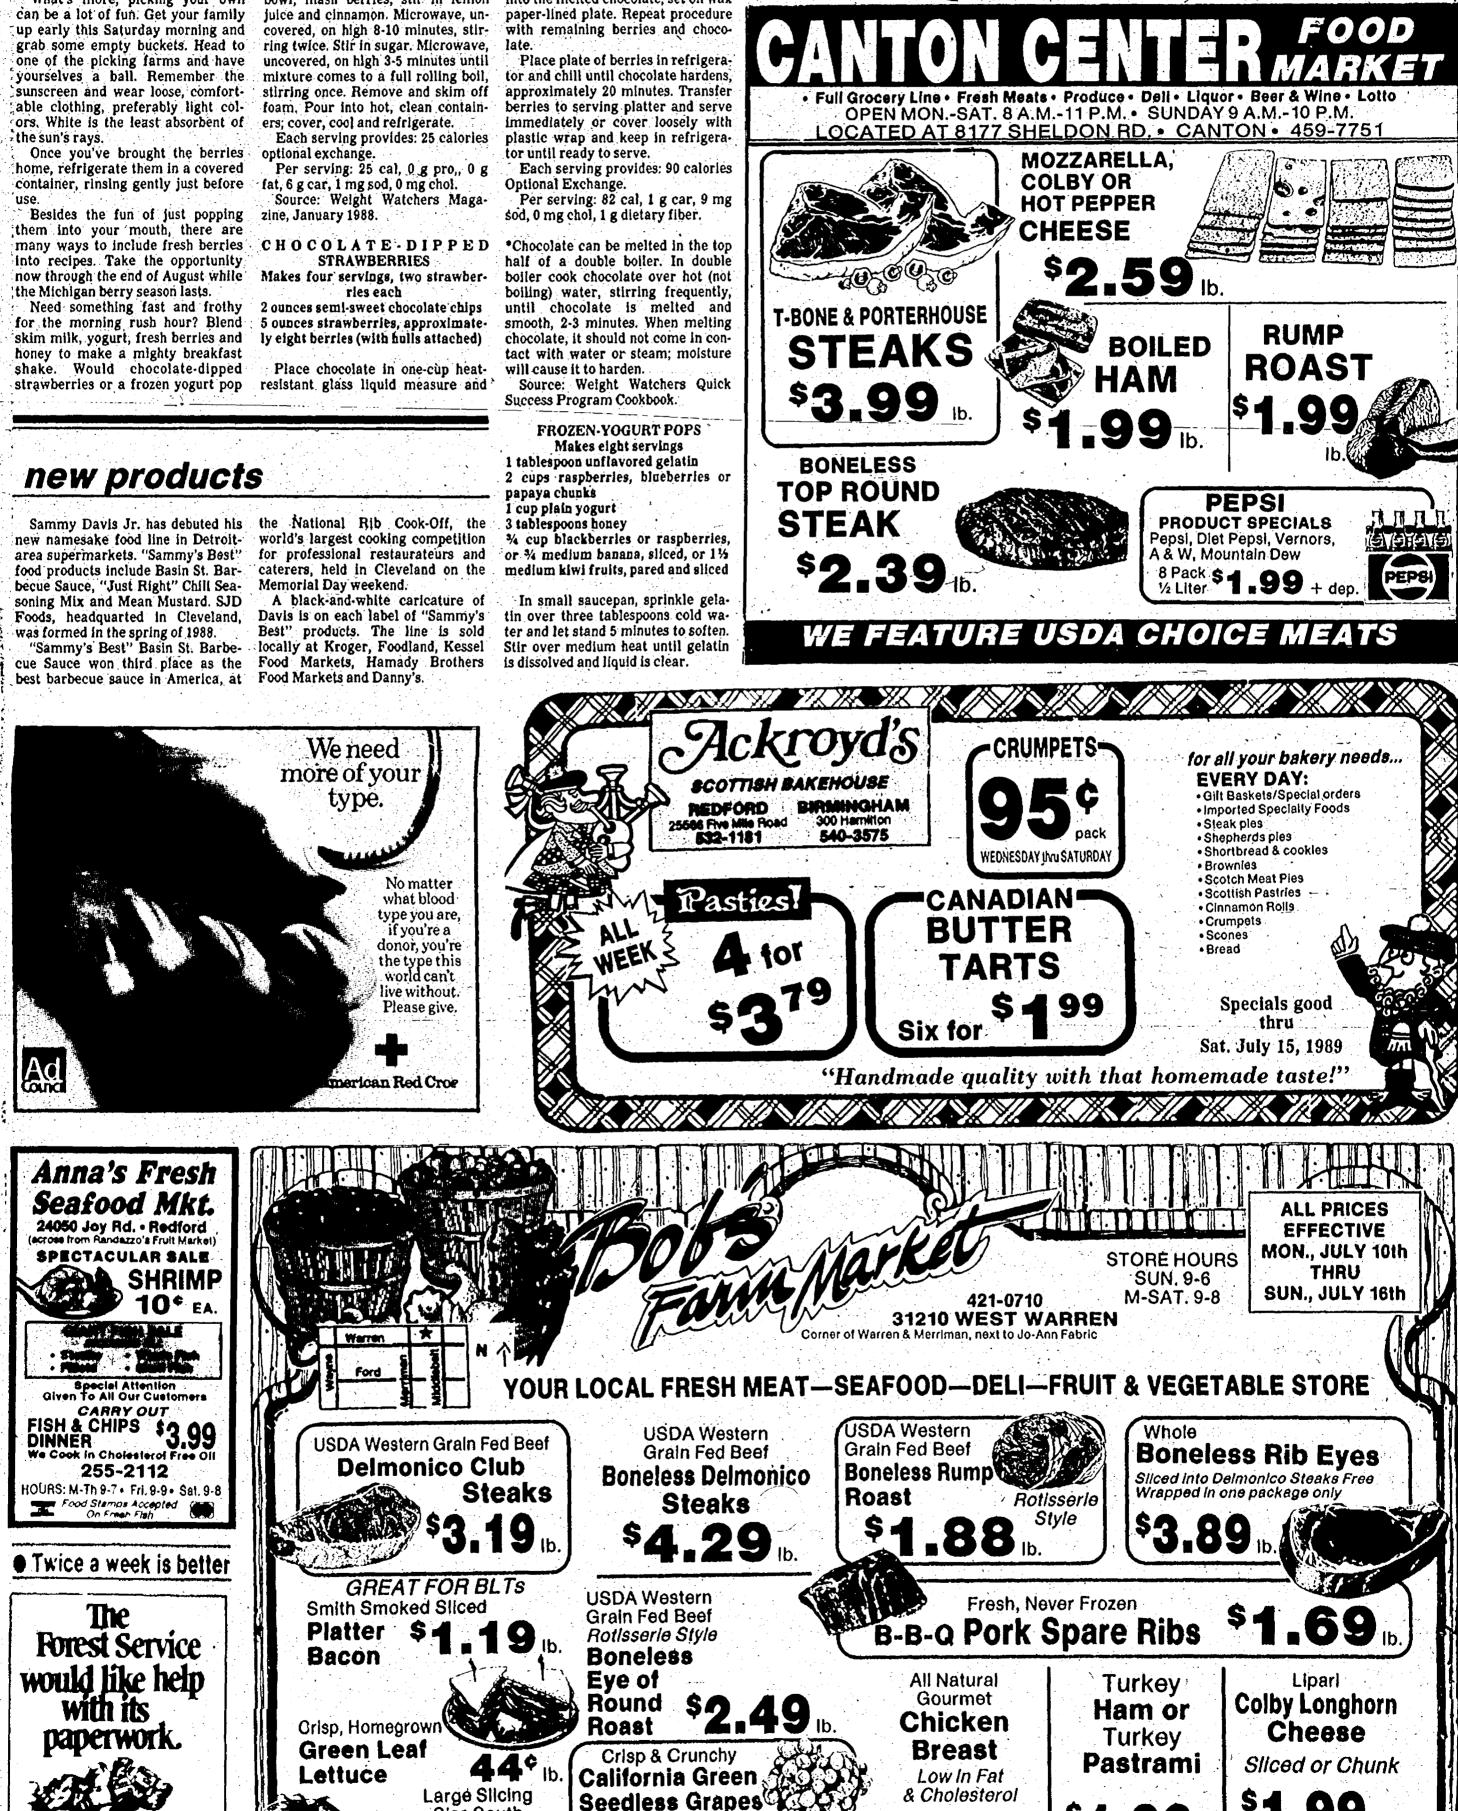

11/2 teaspoons of the flour, the sugar and lemon rind. Spoon equally into four 4-ounce

ramekins or custard cups.

In large bowl, stir the remaining flour with the baking powder and salt. With pastry blender or your firgers, cut in margarine until mixture forms coarse crumbs. Add milk; stir quickly with fork to form a solt dough. (Do not overmix.)

Spoon 14 of the dough (approximately 1 heaping tablespoon) onto cherry mixture in each ramekin. Place ramekins on baking sheet; bake 15-20 minutes or until bubbly and crust is golden. Let cool slightly before serving.

Each serving provides: 1 Bread Exchange, 1 Fat, Exchange, 1 Fruit Exchange, 30 calories Optional Exchange.

Per; serving: 216 cal, 4 g pro, 5 g fat, 40 g car, 282 mg sod. Source: Weight Watchers Low-

Calorie Sweet Treats, 1987.













PLYNDVTH ROAD

### The Observer Newspapers



Brad Emons, Dan O'Meara editors/591-2312

#### Monday, July 10, 1989 O&E

Time's up -- collegiate stars are out



#### By Brad Emons staff writer

Maybe the Livonia Collegiate Baseball League All-Stars can petition for a two-hour time limit next season.

In the annual Adray Collegiate Baseball League All-Star Game, played Wednesday at Tiger Stadium, Detroit scored 11 runs in the bottomof the eighth inning to drub Livonia, 16-2, in an arduous affair which stretched beyond the 21/2-hour time limit.

The game, featuring the area's top collegians (ages 20 and under), began at 9:30 a.m. and ended at 12:08 p.m. when Detroit Adray Sound's Andy Fairman parked a Ron Makowski pitch over the right field screen, just inside the foul pole at th