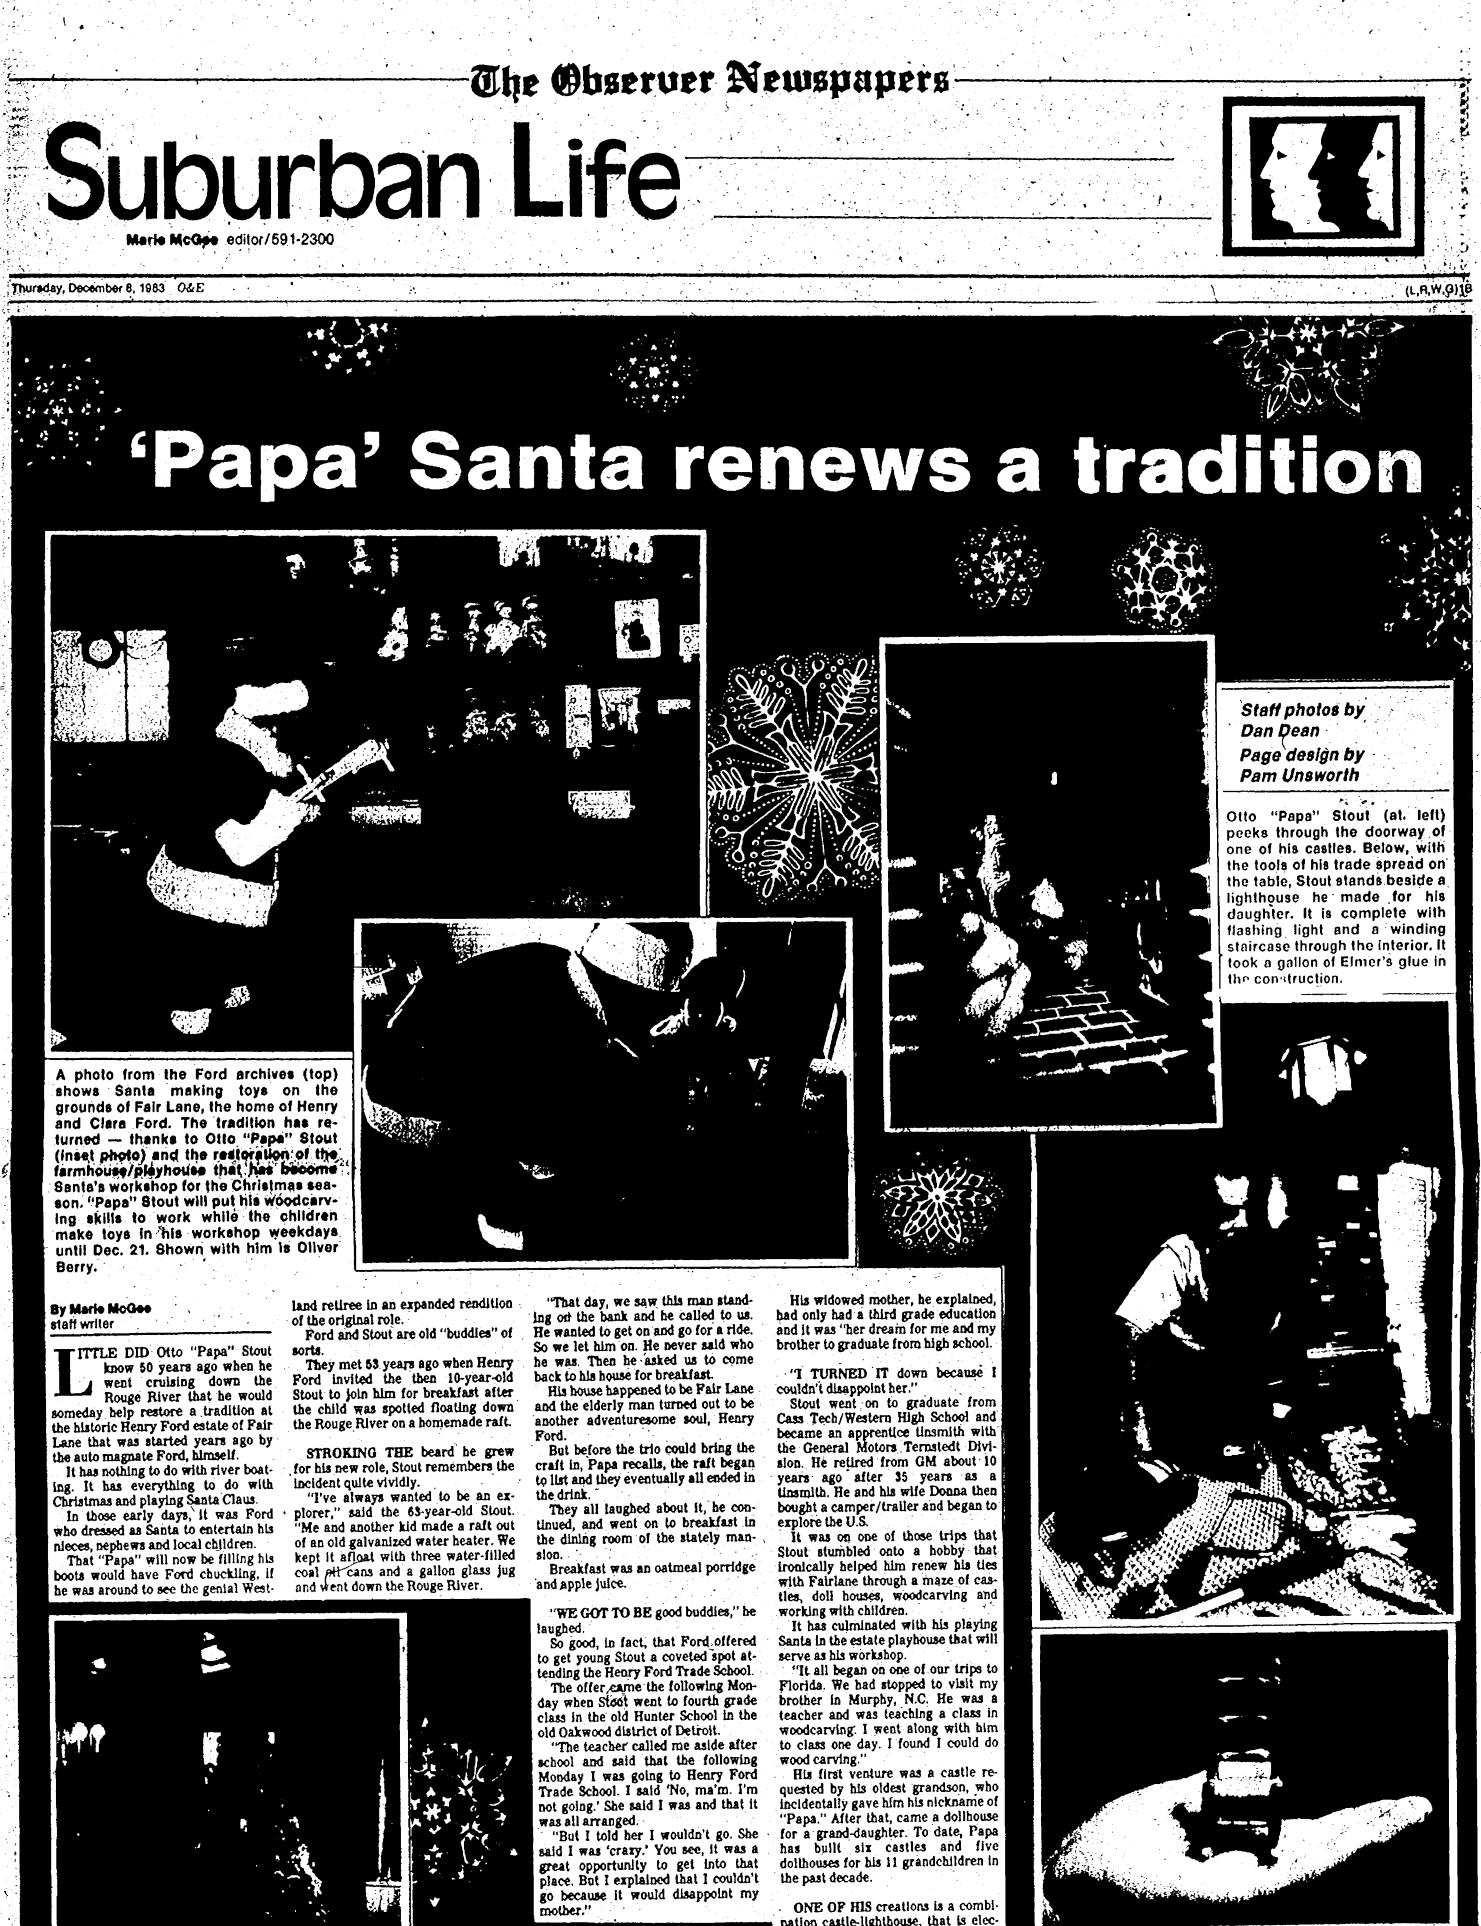

# Snuggling up

Jennifer Tolsdorf, 4, snuggles up to this life-size bovine, part of the nativity scene on the grounds of Westland City Hall. Jennifer and her family were on hand for the city's annual Christmas tree lighting ceremony Monday night. For the story and more pictures, see page 3A