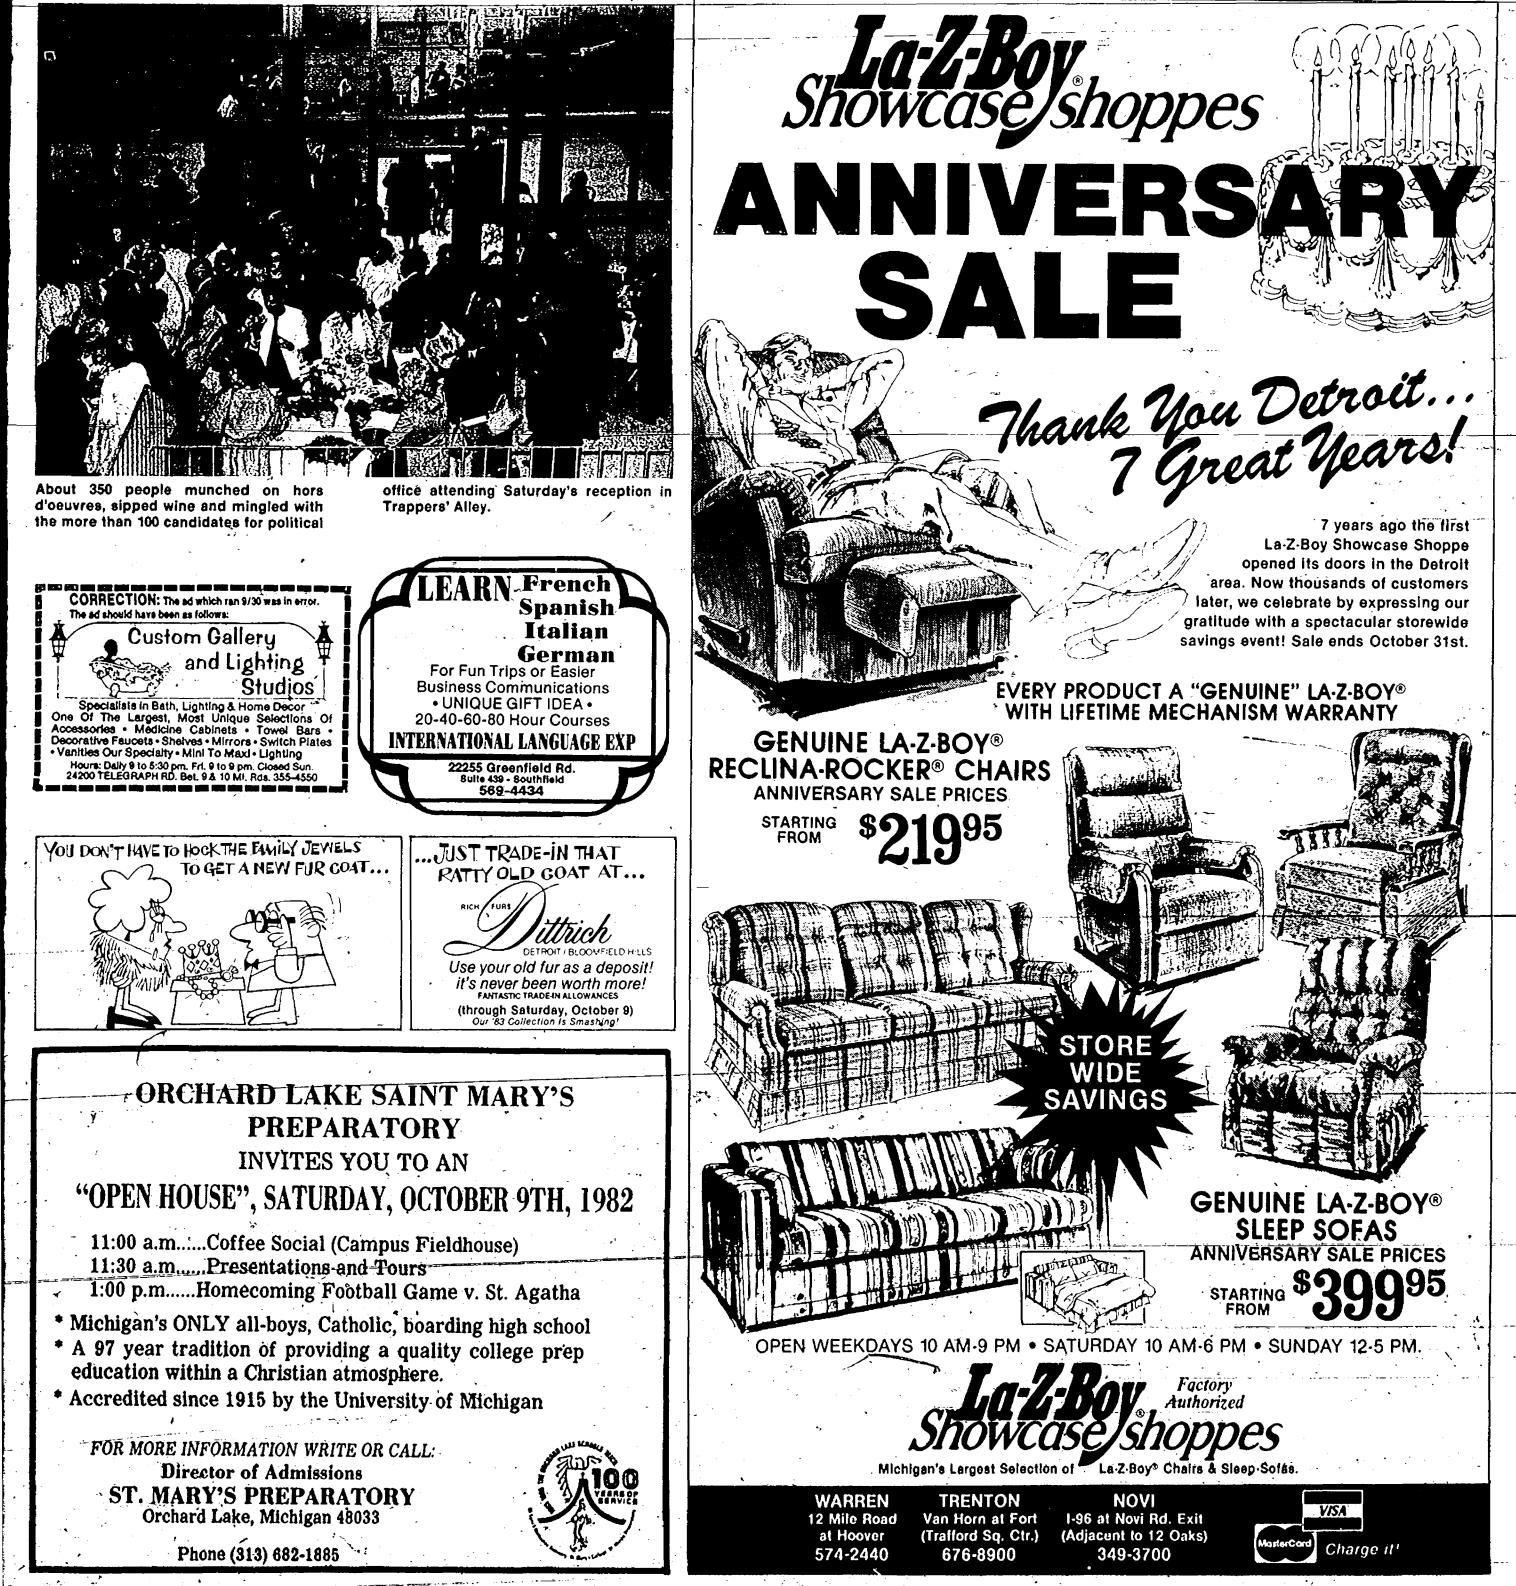

**Ready for action** 

Members of the Jets, one of the street gangs in the musical "West Side Story." warm up for a possible rumble with their rivals, the Sharks. The popular musical will be presented by the WayneART EMANUELE/staff\_photographer

Westland Civic Theatre Spotlight Players Friday and Saturday of this week and next at 8 p.m. in Wayne Memorial Auditorium. For more photos and story, turn to Page 3A.

dicts that enrollment this year will total about 3,800 students, down from last year's total of 4,345.