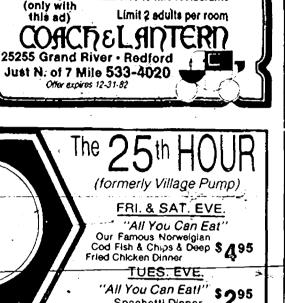

# JAMBOREE BONUS #1

Get a GE high efficiency gas furnace, plus your choice of a GE 19-inch color TV (PC 3704W), or a GE microwave oven (JET 88), or a \$300 factory rebate direct from General Electric when you buy a GE Weathertron WR Plus-One heat pump for your existing home.

Furnace must be installed by a participating GE dealer. Customer pays installation charges on the furnace.

# **Solution States Bonus #2**

Add any GE Weathertron heat pump to your existing gas, oil, propane or electric forced air furnace and take your pick of a GE 19-inch TV (PC 3704W), a GE microwave oven (JET 88), or a \$300 factory rebate. With a GE Weathertron heat pump you not only save on heating bills, you also get economical central air conditioning. Your house stays comfortable all year.

# **Solution States Bonus #3**

Add a GE "Thinking" Thermostat to your new GE Weathertron heat pump and get an additional \$100 factory rebate. This heat pump system can cut your fuel bills from 20 percent to 54 percent (depending on locality and energy use, based on a single 8-hour, 10-dégree set back).

A GE HEAT PUMP SAVES YOU ENERGY AND MONEY **YEAR ROUND.** A GE Weathertron heat pump cuts your heating bills because it moves natural radiant heat inside to heat your home. Your forced-air furnace doesn't have to go to work until the outdoor temperature is about 32° F or below. In summer, the Weathertron heat pump moves heat out of your home for energyefficient central air conditioning.

Hurry! To qualify for Bonus Offers, furnace installation must be in a customer's residence by October 16, 1982 (Bonus #1). Heat pump installation by October 31, 1982 (Bonus #2, #3).

0 & E 10.1.82

and their